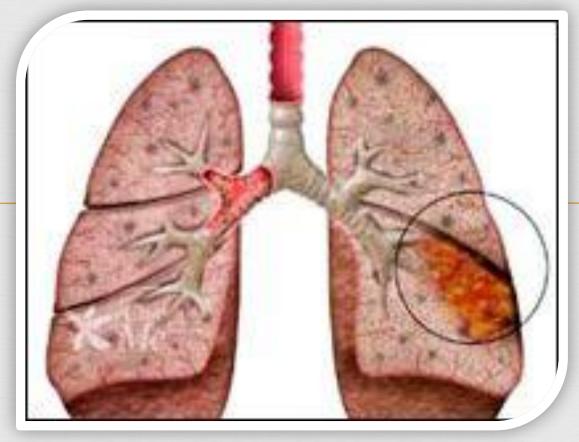

## Future in the past of Passive voice

Lung abscess may develop because of various factors. In cases when an abscess develops as a complication of pneumonia the patient's general condition gradually becomes worse.

Abscess

☐ Some

manitestations of a chill, pain in the affected side, fever elevating to 39-40°, and loss of appetite are present.

Lung Abscess

There to a professor perspiration at night, dry cough, and a considerable increase of the white blood cell count up to 20,000 per cu mm of blood and accelerated ESR.