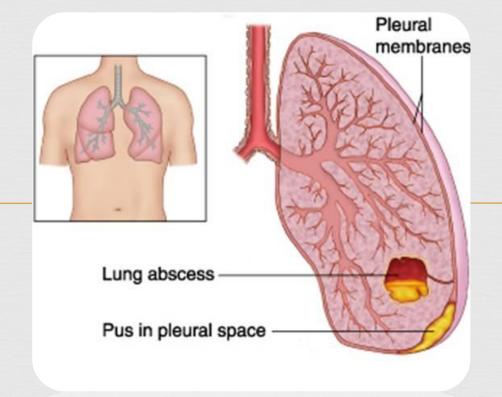

Lung Abscess

The course of the lung abscess may be divided into two periods: that before and that after the rupture of the abscess into a bronchus. The length of the first period varies in different cases. The second period begins from the moment of the abscess rupture into a bronchus usually with 0,5 litre or more of sputum discharge.

Abscess

- After the rupture of sputum into a bronchus, the body temperature returns to normal, and the patient's general condition becomes better.
- ☐ Within 4-5 weeks of effective treatment complete recovery is usually observed in most cases of lung abscess.