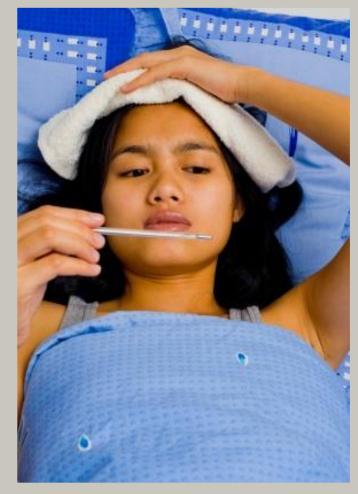

Abscess

☐ Some

manitestations of a chill, pain in the affected side, fever elevating to 39-40°, and loss of appetite are present.

Lung Abscess

There to a professor perspiration at night, dry cough, and a considerable increase of the white blood cell count up to 20,000 per cu mm of blood and accelerated ESR.