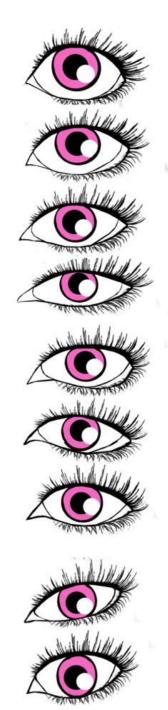

# •This person has hazel, rounded eyes.

Round eyes

Roundish-Almond eyes

Almond eyes

Thin almond eyes

Droopy eyes

Droopy hooded eyes

Hooded eyes