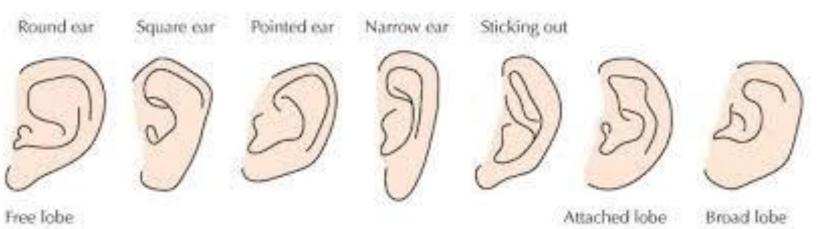

Best for Heart & Diamond Shaped Faces

HARD ANGLED Best for Round or Dual Faces

SOFT ANGLED Best for Sequere, Dismond & Dwall Shaped Faces

"S" SHAPED Bost for Square & Diamond Shaped Facos

FI AT Best for Oblong Ecces

# **Eyes:**







Chestnut Brown



Topaz Blue



Brown





Pure Hazel



True Sapphire



Marble Gray



Blue



Satin Gray



Hazel



Ever Green



Green

Sugar Gray

Violet



Jade Green



Sweet Violet



Emerald Green



Ocean Blue

# •This person has hazel, rounded eyes.

Round eyes

Roundish-Almond eyes

Almond eyes

Thin almond eyes

Droopy eyes

Droopy hooded eyes

Hooded eyes

Asian eyes

Childish/round asian eyes





### This person has an upturned nose.











Hooked

Droopy

Aquiline

Roman

Grecian



S





Button

Upturned

Snub

Funnel



# Ears: