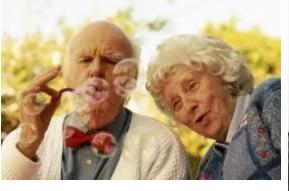

# This person is

### A CHILD







# IN TWENTIES



### IN THIRTIES

# MIDDLE-AGED ELDERL







## GOOD-LOOKING

### SCRUFFY



### It is a good-looking /scruffy person

### This person is

#### Of medium height – среднего роста

## SHORT - низкий



## TALL-высокий



# WELL-BUILT



## SLIM



# OVERWEIGHT



### SKINNY



# Hair

# This person has .....hair.

# This person is bald.

# Пример:

This person has long, wavy, dyed hair.

#### BALD SHORT SHOULDER-LENGTH LONG



## STRAIGHT

### WAVY CURLY







# DARK FAIR RED DYED









# This person has an/a ... Face Oval Square Round Heart Oblong

- This person has an oval face.
- This person has a round face.

# **Eyebrows:**

- Bushy кустистые, густые
- Thin тонкие, узкие
- Thick толстые, широкие
- Penciled очерчен