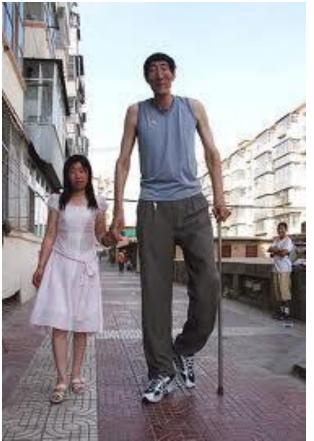

# This person is

### A CHILD







# IN TWENTIES



### IN THIRTIES

# MIDDLE-AGED ELDERL







## GOOD-LOOKING

### SCRUFFY



### It is a good-looking /scruffy person

### This person is

#### Of medium height – среднего роста

## SHORT - низкий



## TALL-высокий



# WELL-BUILT



## SLIM



# OVERWEIGHT



### SKINNY



# Hair

# This person has .....hair.

# This person is bald.

# Пример:

This person has long, wavy, dyed hair.

#### BALD SHORT SHOULDER-LENGTH LONG



## STRAIGHT

### WAVY CURLY







# DARK FAIR RED DYED









# This person has an/a ... Face Oval Square Round Heart Oblong

- This person has an oval face.
- This person has a round face.

# **Eyebrows:**

- Bushy кустистые, густые
- Thin тонкие, узкие
- Thick толстые, широкие
- Penciled очерченные

## This person has bushy, flat eyebrows.

















ROUNDED Best for Heart & Diamond Shaped Faces

HARD ANGLED Best for Round or Dual Faces

SOFT ANGLED Best for Sequere, Dismond & Dwall Shaped Faces

"S" SHAPED Bost for Square & Diamond Shaped Facos

FI AT