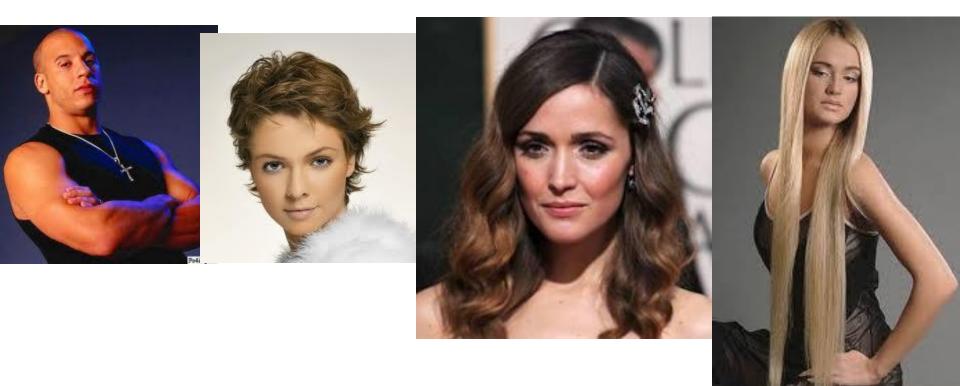

# This person is

### A CHILD







# IN TWENTIES



### IN THIRTIES

# MIDDLE-AGED ELDERL







## GOOD-LOOKING

### SCRUFFY



### It is a good-looking /scruffy person

### This person is

#### Of medium height – среднего роста

## SHORT - низкий



## TALL-высокий



# WELL-BUILT



## SLIM



# OVERWEIGHT



### SKINNY



# Hair

# This person has .....hair.

# This person is bald.

# Пример:

This person has long, wavy, dyed hair.

#### BALD SHORT SHOULDER-LENGTH LONG



## STRAIGHT

### WAVY CURLY







# DARK FAIR RED DYED









# This person has an/a ... Face Oval Square Round Heart Oblong

- This person has an oval face.
- This person has a round face.

# **Eyebrows:**

- Bushy кустистые, густые
- Thin тонкие, узкие
- Thick толстые, широкие
- Penciled очерченные

## This person has bushy, flat eyebrows.

















ROUNDED Best for Heart & Diamond Shaped Faces

HARD ANGLED Best for Round or Dual Faces

SOFT ANGLED Best for Sequere, Dismond & Dwall Shaped Faces

"S" SHAPED Bost for Square & Diamond Shaped Facos

FI AT Best for Oblong Ecces

# **Eyes:**







Chestnut Brown



Topaz Blue



Brown





Pure Hazel



True Sapphire



Marble Gray



Blue



Satin Gray



Hazel



Ever Green



Green

Sugar Gray

Violet



Jade Green



Sweet Vio