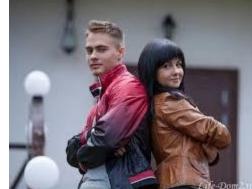

# This person is

### A CHILD







# IN TWENTIES



### IN THIRTIES

# MIDDLE-AGED ELDERL







## GOOD-LOOKING

### SCRUFFY



### It is a good-looking /scruffy person

### This person is

#### Of medium height – среднего роста

## SHORT - низкий



## TALL-высокий



# WELL-BUILT



## SLIM



# OVERWEIGHT



### SKINNY



# Hair

# This person has .....hair.

# This person is bald.

# Пример:

This person has long, wavy, dyed hair.

#### BALD SHORT SHOULDER-LENGTH LONG



## STRAIGHT

### WAVY CURLY







# DARK FAIR RED DYED









# This person has an/a ... Face Oval Square Round Heart Oblong

- This person has an oval face.
- This person has a round face.

# **Eyebrows:**

- Bushy кустистые, густые
- Thin тонкие, узкие
- Thick толстые, широкие
- Penciled очерч