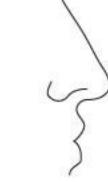

### This person has an upturned nose.

Hooked

Droopy

Aquiline

Roman

Grecian

S

Button

Upturned

Snub

Funnel