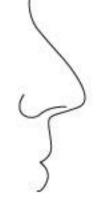

### This person has an upturned nose.

Hooked

Droopy

Aquiline

Roman

Grecian

S

Button

Upturned

Snub

Funnel