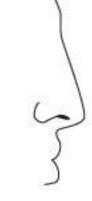

### This person has an upturned nose.

Hooked

Droopy

Aquiline

Roman

Grecian

S

Button

Upturned

Snub

Funnel