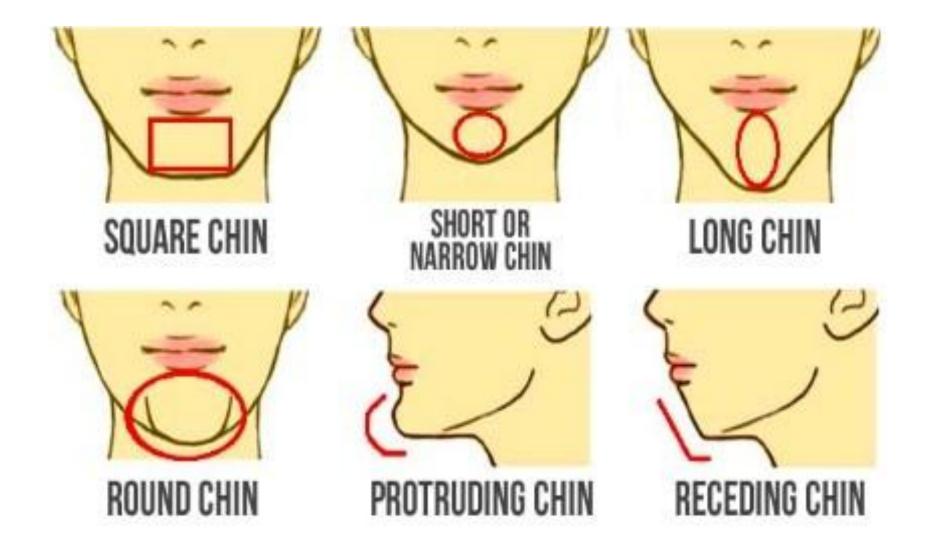

st for Heart & Diamond Shaped Faces

HARD ANGLED Best for Round or Dual Faces

SOFT ANGLED Best for Sequere, Dismond & Dwall Shaped Faces

"S" SHAPED Bost for Square & Diamond Shaped Facos

FI AT Best for Oblong Ecces

# **Eyes:**







Chestnut Brown



Topaz Blue



Brown





Pure Hazel



True Sapphire



Marble Gray



Blue



Satin Gray



Hazel



Ever Green



Green

Sugar Gray

Violet



Jade Green



Sweet Violet



Emerald Green



Ocean Blue

# •This person has hazel, rounded eyes.

Round eyes

Roundish-Almond eyes

Almond eyes

Thin almond eyes

Droopy eyes

Droopy hooded eyes

Hooded eyes

Asian eyes

Childish/round asian eyes





### This person has an upturned nose.











Hooked

Droopy

Aquiline

Roman

Grecian



S





Button

Upturned

Snub

Funnel



# Ears: