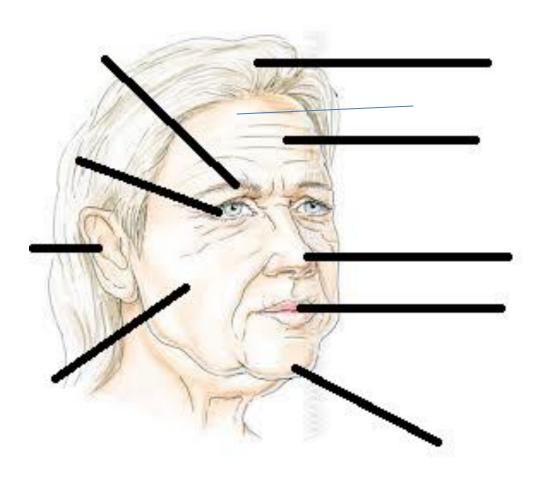

# Hair

# This person has .....hair.

# This person is bald.

# Пример:

This person has long, wavy, dyed hair.

#### BALD SHORT SHOULDER-LENGTH LONG

## STRAIGHT

### WAVY CURLY

# DARK FAIR RED DYED

# This person has an/a ... Face Oval Square Round Heart Oblong

- This person has an oval face.
- This person has a round face.

# **Eyebrows:**

- Bushy кустистые, густые
- Thin тонкие, узкие
- Thick толстые, широкие
- Penciled очерченные

## This person has bushy, flat eyebrows.

ROUNDED Best for Heart & Diamond Shaped Faces

HARD ANGLED Best for Round or Dual Faces

SOFT ANGLED Best for Sequere, Dismond & Dwall Shaped Faces

"S" SHAPED Bost for Square & Diamond Shaped Facos

# **Eyes:**

Chestnut Brown

Topaz Blue

Brown

Pure Hazel

True Sapphire

Marble Gray

Blue

# •This person has hazel, rounded eyes.

Round eyes

Roundish-Almond eyes

Almond eyes

Thin almond eyes

Droopy eyes

Droopy hooded eyes

Hooded eyes

### This person has an upturned nose.

Hooked

Droopy

Aquiline

Roman

Grecian

S

Button

# Ears: