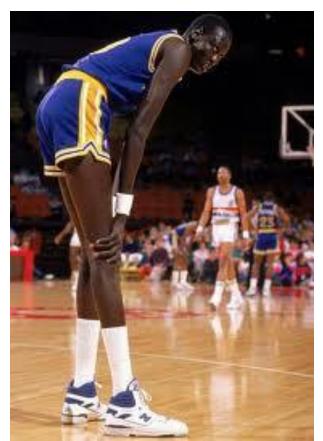

# This person is

### A CHILD







# IN TWENTIES



### IN THIRTIES

# MIDDLE-AGED ELDERL







## GOOD-LOOKING

### SCRUFFY



### It is a good-looking /scruffy person

### This person is

#### Of medium height – среднего роста

## SHORT - низкий



## TALL-высокий



# WELL-BUILT



## SLIM



# OVERWEIGHT



### SKINNY



# Hair

# This person has .....hair.

# This person is bald.

# Пример:

This person has long, wavy, dyed hair.

#### BALD SHORT SHOULDER-LENGTH LONG



## STRAIGHT

### WAVY CURLY







# DARK FAIR RED DYED









# This person has an/a ... Face Oval Square Round Heart Oblong

- This person has an oval face.
- This person has a round face.

# **Eyebrows:**

- Bushy кустистые, густые
- Thin тонкие, узкие
- Thick толстые, широкие
- Penciled очерченные

## This person has bushy, flat eyebrows.

















ROUNDED Best for Heart & Diamond Shaped Faces

HARD ANGLED Best for Round or Dual Faces

SOFT ANGLED Best for Sequere, Dismond & Dwall Shaped Faces

"S" SHAPED Bost for Square & Diamond Shaped Facos

FI AT Best for Oblong Ec