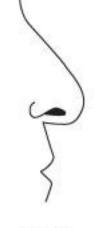

### This person has an upturned nose.

Hooked

Droopy

Aquiline

Roman

Grecian

S

Button

Upturned

Snub

Funnel