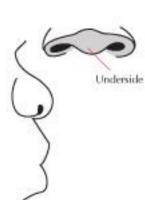

### This person has an upturned nose.

Hooked

Droopy

Aquiline

Roman

Grecian

S

Button

Upturned

Snub

Funnel