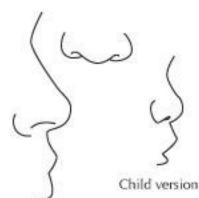

### This person has an upturned nose.

Hooked

Droopy

Aquiline

Roman

Grecian

S

Button

Upturned

Snub

Funnel