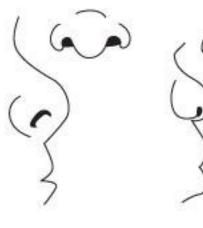

### This person has an upturned nose.

Hooked

Droopy

Aquiline

Roman

Grecian

S

Button

Upturned

Snub

Funnel