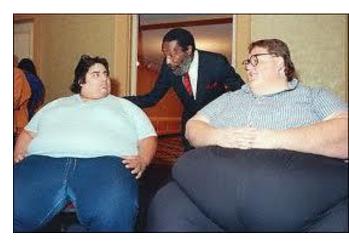

# This person is

### A CHILD







# IN TWENTIES



### IN THIRTIES

# MIDDLE-AGED ELDERL







## GOOD-LOOKING

### SCRUFFY



### It is a good-looking /scruffy person

### This person is

#### Of medium height – среднего роста

## SHORT - низкий



## TALL-высокий



# WELL-BUILT



## SLIM



# OVERWEIGHT



### SKINNY



# Hair

# This person has .....hair.

# This person is bald.

# Пример:

This person has long, wavy, dyed hair.

#### BALD SHORT SHOULDER-LENGTH LONG



## STRAIGHT

### WAVY CURLY







# DARK FAIR RED DYED









# This person has an/a ... Face Oval Square Round Heart Oblong

- This person has an oval face.
- This person has a round face.

# **Eyebrows:**

- Bushy кустистые, густые
- Thin тонкие, узкие
- Thick толстые, широкие
- Penciled очерченные

## This person has bushy, flat eyebrows.

















ROUNDED Best for Heart & Diamond Shaped Faces

HARD ANGLED Best for Round or Dual Faces

SOFT ANGLED Best for Sequere, Dismond & Dwall Shaped Faces

"S" SHAPED Bost for Square & Diamond Shaped Facos

FI AT Best for Oblong Ecces

# **Eyes:**







Chestnut Brown



T