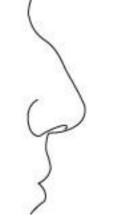

### This person has an upturned nose.

Hooked

Droopy

Aquiline

Roman

Grecian

S

Button

Upturned

Snub

Funnel