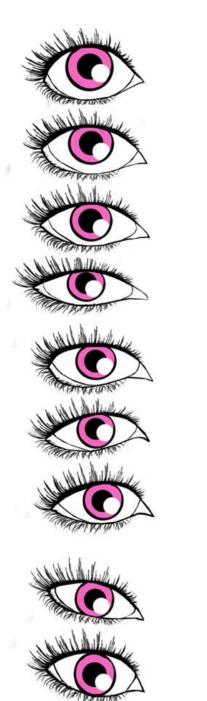

# •This person has hazel, rounded eyes.

Round eyes

Roundish-Almond eyes

Almond eyes

Thin almond eyes

Droopy eyes

Droopy hooded eyes

Hooded eyes