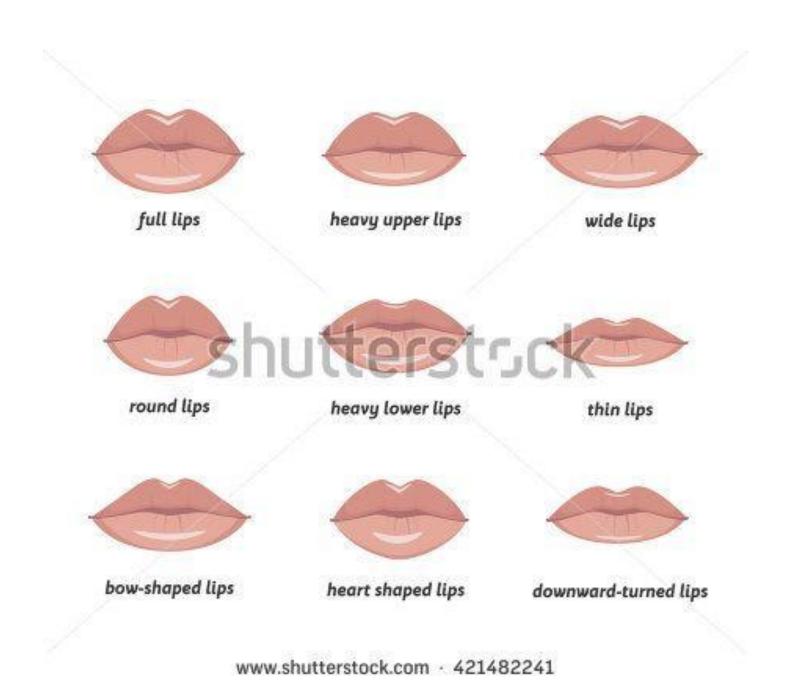

# **Eyebrows:**

- Bushy кустистые, густые
- Thin тонкие, узкие
- Thick толстые, широкие
- Penciled очерченные

## This person has bushy, flat eyebrows.

ROUNDED Best for Heart & Diamond Shaped Faces

HARD ANGLED Best for Round or Dual Faces

SOFT ANGLED Best for Sequere, Dismond & Dwall Shaped Faces

"S" SHAPED Bost for Square & Diamond Shaped Facos

FI AT Best for Oblong Ecces