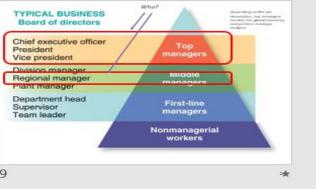

Активация Windows

16гобы активировать Windows, перейдите

| Microeconomics                                                                                                                                                                                                                                                                                           |                                                                                                                                                                                                                                                                                                                                        |
|----------------------------------------------------------------------------------------------------------------------------------------------------------------------------------------------------------------------------------------------------------------------------------------------------------|----------------------------------------------------------------------------------------------------------------------------------------------------------------------------------------------------------------------------------------------------------------------------------------------------------------------------------------|
| If deals with the economic issues<br>related to single unlite of an<br>Economy     If a disc colled the theory of price     If a concerned with price and<br>output of one firm only     Here we assume macrovariables<br>constant     Components     (i) consumer behaviour     (ii) producer behaviour | If deals with the sconomic issues<br>related To sconomy as a whole     If is also called theory of<br>employment or income     If is concerned with aggregate<br>output and enterned with aggregate<br>output and enterned price level a<br>an economy enterned price level a<br>constant     Components     Oregonents     Oregonents |
|                                                                                                                                                                                                                                                                                                          | MACROECONOMIC                                                                                                                                                                                                                                                                                                                          |
|                                                                                                                                                                                                                                                                                                          | QUESTION                                                                                                                                                                                                                                                                                                                               |
| Go to business school or take<br>a job?                                                                                                                                                                                                                                                                  | How many people are<br>employed in the economy as a<br>whole?                                                                                                                                                                                                                                                                          |
| What determines the salary<br>offered by a company?                                                                                                                                                                                                                                                      | What determines the overall<br>salary levels paid to workers<br>in companies of similar<br>industry ?                                                                                                                                                                                                                                  |