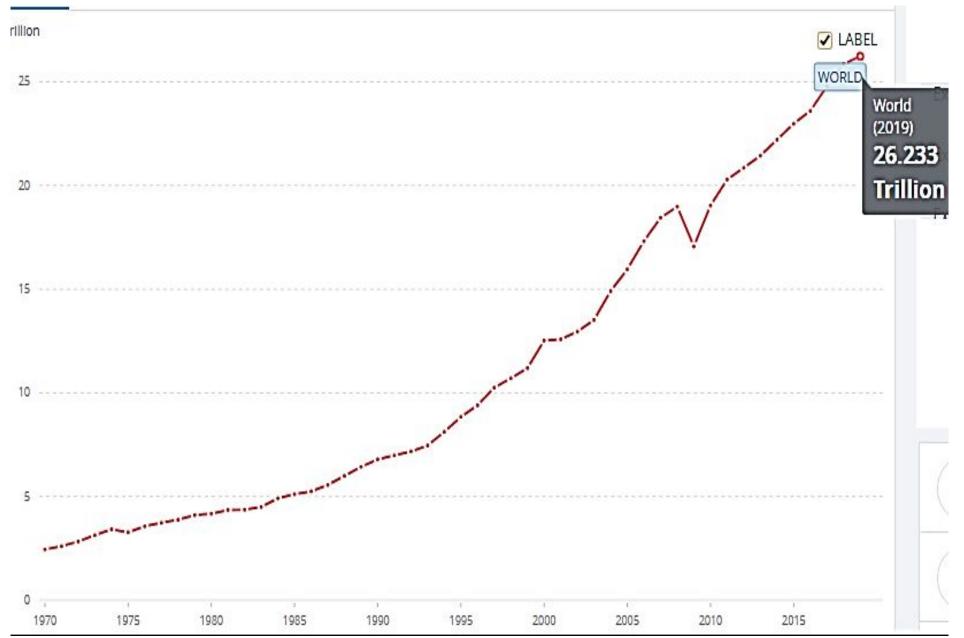

#### **GDP, PPP (constant 2017 international \$)**:

\$130.25 trillion (2019 est.) \$127.25 trillion (2017 est.) \$119.25 trillion (2016 est.) \$115.97 trillion (2015est.) \$115.47 trillion (2014 est.) *note:* data are in 2016 US dollars

#### **Exports of goods and services (constant 2010 US\$)**

World exports of merchandise trade have increased by 20 per cent in value terms since 2008. Exports of manufactured goods grew at an average annual rate of 2.3 per cent.