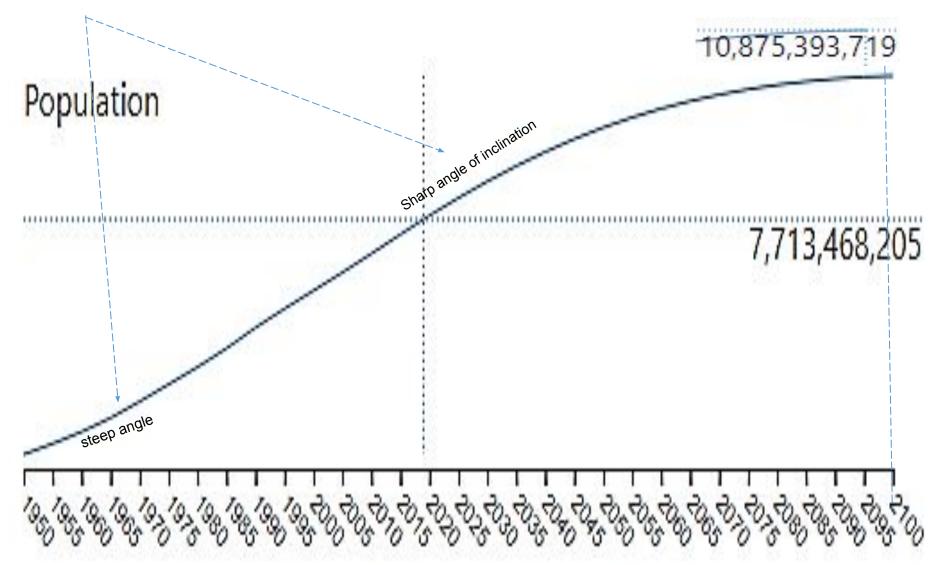

#### Labor force:

3,49 billion (2019)
3,36 billion (2014)
3.308 billion (2013)
3.297 billion (2012)

1990 - 2019

A population pyramid

# WORLD -2019

Population: 7,713,468,205

A population pyramid