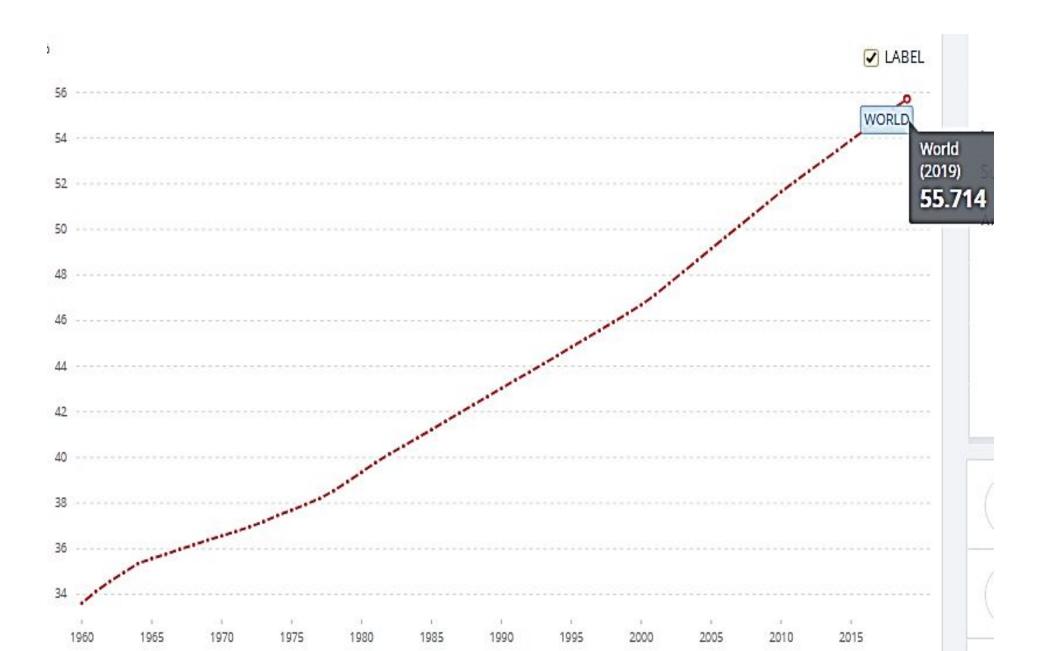

|

#### Growth rate



#### Age structure

Age structure 2016 : 0-14 years: 25% 15-24 years: 16.8% 25-54 years: 40.6% 55-64 years: 8.4% 65 years and over: 8.3%

Age structure 2020 :

0-14 years: 25.33%
15-24 years: 15.42%
25-54 years: 40.67%
55-64 years: 9.09%
65 years and over: 9.49%

#### Labor force:

3,49 billion (2019)
3,36 billion (2014)
3.308 billion (2013)
3.297 billion (2012)





1990 - 2019

A population pyramid

# WORLD -2019

Population: 7,713,468,205



A population pyramid

# Central African Republic ▼ 2019 <sub>Population:</sub> 4,745,179



## Germany <del>•</del> 2019

A population pyramid

Population: 83,517,046





#### **URBAN POPULATION (% OF TOTAL POPULATION)**



#### MAJOR AGGLOMERATIONS OF THE WORLD

| Rank | Name             | English Name | Country                  | Population |
|------|------------------|--------------|--------------------------|------------|
| 1    | Guăngzhōu        | Canton       | China                    | 46,700,000 |
| 2    | Tōkyō            | Tokyo        | Japan                    | 40,400,000 |
| 3    | Shànghăi         | Shanghai     | China                    | 33,600,000 |
| 4    | Jakarta          | Jakarta      | Indonesia                | 31,300,000 |
| 5    | Delhi            | Delhi        | India                    | 30,300,000 |
| 6    | Manila           | Manila       | Philippines              | 25,700,000 |
| 7    | Mumbai           | Bombay       | India                    | 25,100,000 |
| 8    | Se