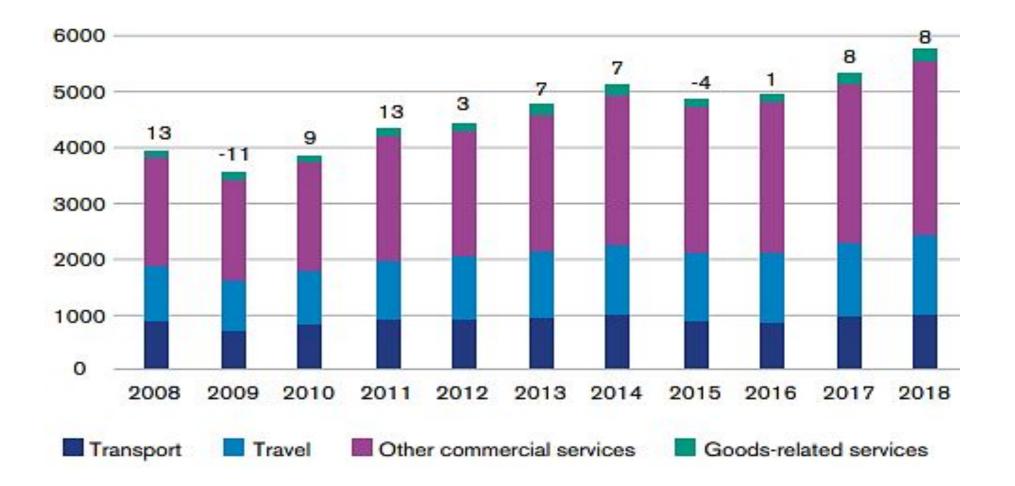

# World exports in commercial services by sector and annual growth, 2008-2018

(US\$ billion and average annual percentage change)

#### World merchandise exports by product group and annual growth, 2008-2018

(US\$ billion and average annual percentage change)

World exports of commercial services have increased by 46 per cent in value terms since 2008 and services exports grew by an average annual rate of 3.9 per cent.