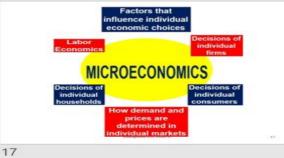

Активация Windows

16гобы активировать Windows, перейдите

| Microeconomics                                                                                                                                                                                                                                                                                           |                                                                                                                                                                                                                                                                                                                                        |
|----------------------------------------------------------------------------------------------------------------------------------------------------------------------------------------------------------------------------------------------------------------------------------------------------------|----------------------------------------------------------------------------------------------------------------------------------------------------------------------------------------------------------------------------------------------------------------------------------------------------------------------------------------|
| If deals with the economic issues<br>related to single unlite of an<br>Economy     If a disc colled the theory of price     If a concerned with price and<br>output of one firm only     Here we assume macrovariables<br>constant     Components     (i) consumer behaviour     (ii) producer behaviour | If deals with the sconomic issues<br>related To sconomy as a whole     If is also called theory of<br>employment or income     If is concerned with aggregate<br>output and enterned with aggregate<br>output and enterned price level a<br>an economy enterned price level a<br>constant     Components     Oregonents     Oregonents |
|                                                                                                                                                                                                                                                                                                          | MACROECONOMIC                                                                                                                                                                                                                                                                                                                          |
|                                                                                                                                                                                                                                                                                                          | QUESTION                                                                                                                                                                                                                                                                                                                               |
| Go to business school or take<br>a job?                                                                                                                                                                                                                                                                  | How many people are<br>employed in the economy as a<br>whole?                                                                                                                                                                                                                                                                          |
| What determines the salary<br>offered by a company?                                                                                                                                                                                                                                                      | What determines the overall<br>salary levels paid to workers<br>in companies of similar<br>industry ?                                                                                                                                                                                                                                  |