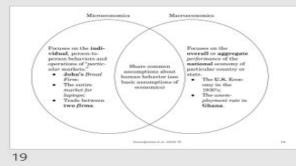

Активация Windows

16гобы активировать Windows, перейдите

| Microeconomics                                                                                                                                                                                                                                                                                           |                                                                                                                                                                                                                                                                                                                                        |
|----------------------------------------------------------------------------------------------------------------------------------------------------------------------------------------------------------------------------------------------------------------------------------------------------------|----------------------------------------------------------------------------------------------------------------------------------------------------------------------------------------------------------------------------------------------------------------------------------------------------------------------------------------|
| If deals with the economic issues<br>related to single unlite of an<br>Economy     If a disc colled the theory of price     If a concerned with price and<br>output of one firm only     Here we assume macrovariables<br>constant     Components     (i) consumer behaviour     (ii) producer behaviour | If deals with the sconomic issues<br>related To sconomy as a whole     If is also called theory of<br>employment or income     If is concerned with aggregate<br>output and enterned with aggregate<br>output and enterned price level a<br>an economy enterned price level a<br>constant     Components     Oregonents     Oregonents |
|                                                                                                                                                                                                                                                                                                          | MACROECONOMIC                                                                                                                                                                                                                                                                                                                          |
|                                                                                                                                                                                                                                                                                                          | QUESTION                                                                                                                                                                                                                                                                                                                               |
| Go to business school or take<br>a job?                                                                                                                                                                                                                                                                  | How many people are<br>employed in the economy as a<br>whole?                                                                                                                                                                                                                                                                          |
| What determines the salary<br>offered by a company?                                                                                                                                                                                                                                                      | What determines the overall<br>salary levels paid to workers<br>in companies of similar<br>industry ?                                                                                                                                                                                                                                  |