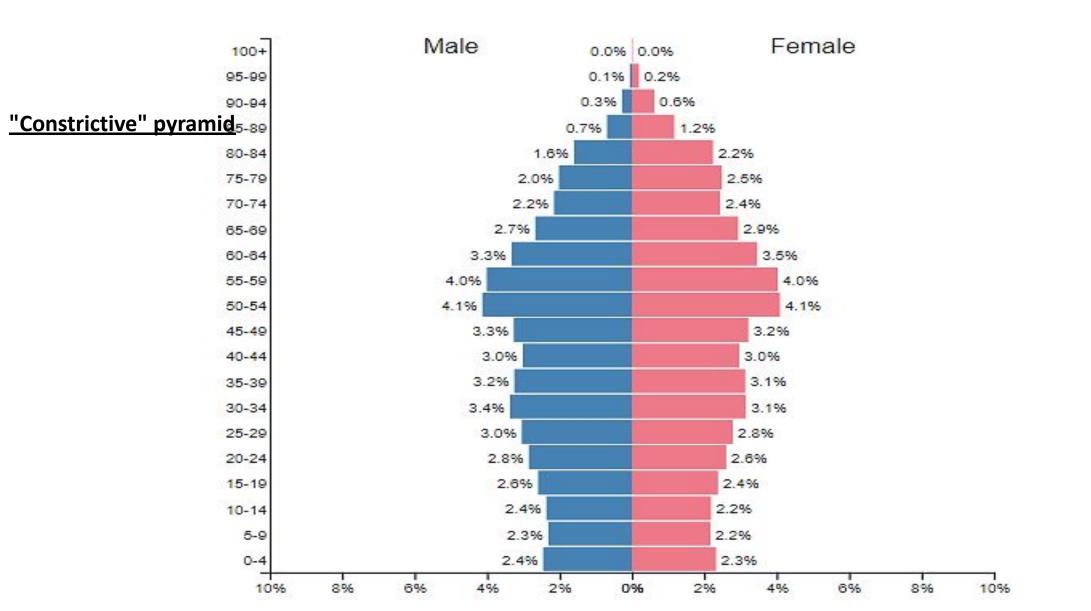

|

#### Growth rate



#### Age structure

Age structure 2016 : 0-14 years: 25% 15-24 years: 16.8% 25-54 years: 40.6% 55-64 years: 8.4% 65 years and over: 8.3%

Age structure 2020 :

0-14 years: 25.33%
15-24 years: 15.42%
25-54 years: 40.67%
55-64 years: 9.09%
65 years and over: 9.49%

#### Labor force:

3,49 billion (2019)
3,36 billion (2014)
3.308 billion (2013)
3.297 billion (2012)





1990 - 2019

A population pyramid

# WORLD -2019

Population: 7,713,468,205



A population pyramid

# Central African Republic ▼ 2019 <sub>Population:</sub> 4,745,179



## Germany <del>•</del> 2019

A population pyramid

Population: 83,517,046





#### **URBAN POPULATION (% OF TOTAL POPULATION)**



#### MAJOR AGGLOMERATIONS OF THE WORLD

| Rank | Name             | English Name | Country                  | Population |
|------|------------------|--------------|--------------------------|------------|
| 1    | Guăngzhōu        | Canton       | China                    | 46,700,000 |
| 2    | Tōkyō            | Tokyo        | Japan                    | 40,400,000 |
| 3    | Shànghăi         | Shanghai     | China                    | 33,600,000 |
| 4    | Jakarta          | Jakarta      | Indonesia                | 31,300,000 |
| 5    | Delhi            | Delhi        | India                    | 30,300,000 |
| 6    | Manila           | Manila       | Philippines              | 25,700,000 |
| 7    | Mumbai           | Bombay