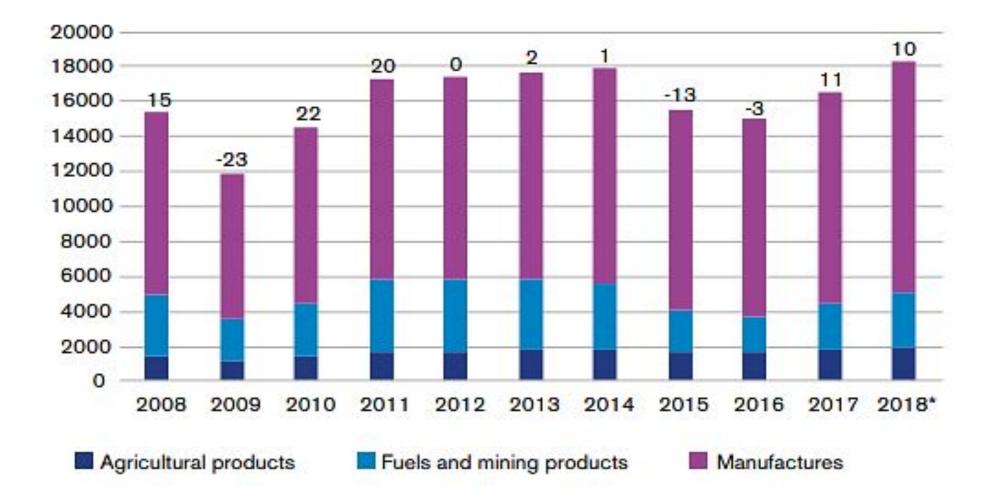

#### World merchandise exports by product group and annual growth, 2008-2018

(US\$ billion and average annual percentage change)

World exports of commercial services have increased by 46 per cent in value terms since 2008 and services exports grew by an average annual rate of 3.9 per cent.