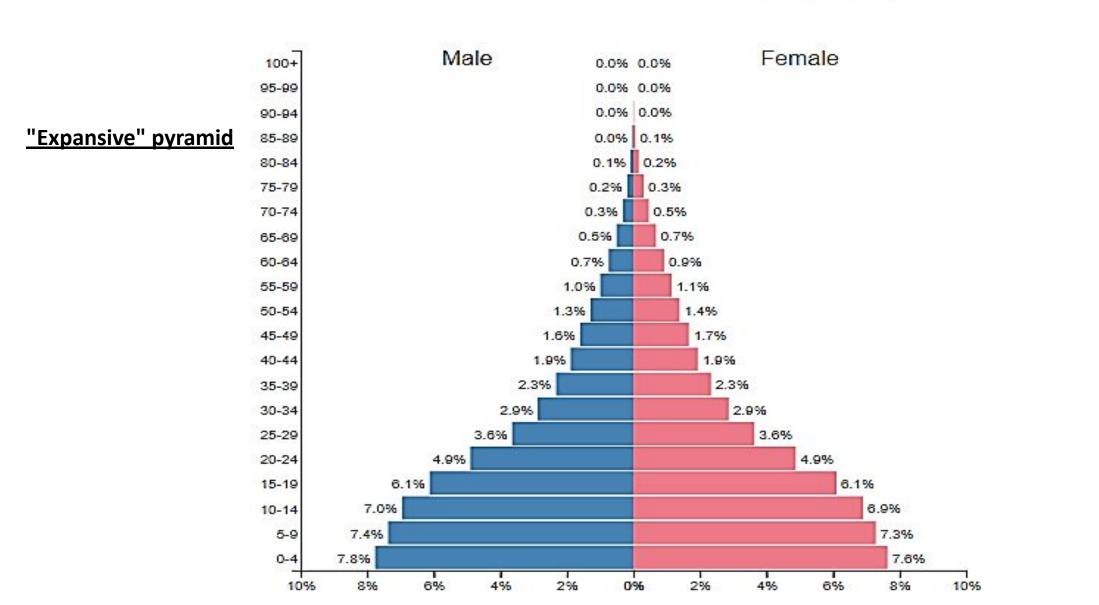

#### Labor force:

3,49 billion (2019)
3,36 billion (2014)
3.308 billion (2013)
3.297 billion (2012)

1990 - 2019

A population pyramid

# WORLD -2019

Population: 7,713,468,205

A population pyramid