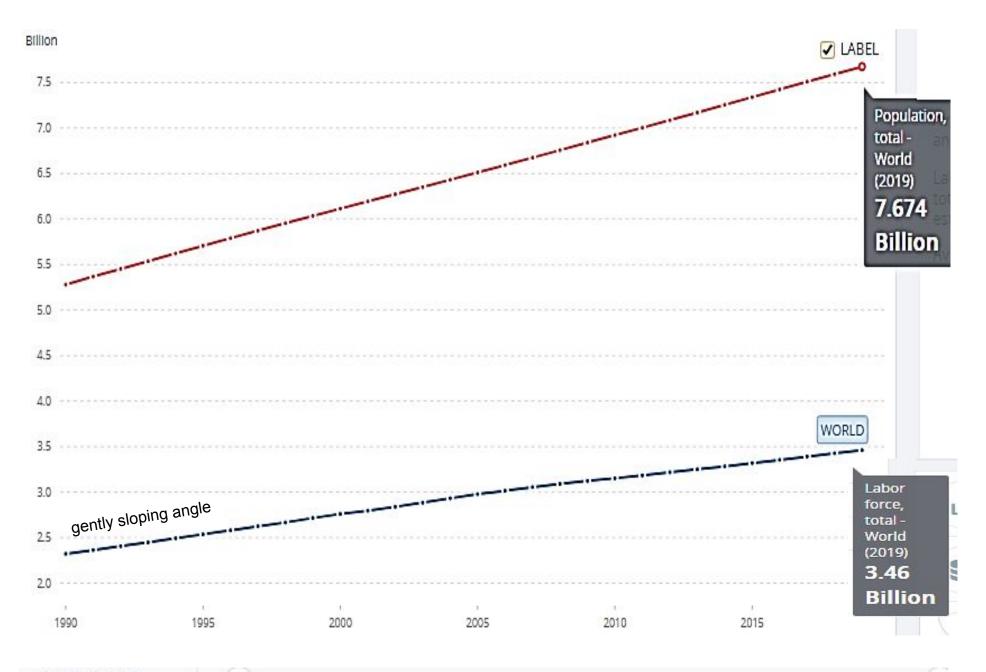

#### Labor force:

3,49 billion (2019)
3,36 billion (2014)
3.308 billion (2013)
3.297 billion (2012)

1990 - 2019

A population pyramid

# WORLD -2019

Population: 7,713,468,205

A population pyramid