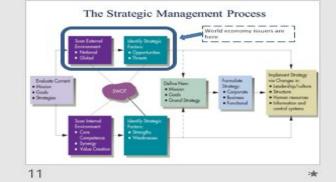

# Our previous lecture and practice:









## Definition and Levels of the economy

Because the world economy consists of all economies Texoperation A.A. JELE IZ

12

Economic science



13













Interdential A.A. 2020 B





Microeconomics levels Macroeconomics ne world economics

Активация Windows

16гобы активировать Windows, перейдите

| Microeconomics                                                                                                                                                                                                                                                                                           |