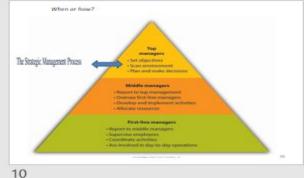

# Our previous lecture and practice:









## Definition and Levels of the economy

Because the world economy consists of all economies Texoperation A.A. JELE IZ

12

Economic science



13













Interdential A.A. 2020 B





Microeconomics levels Macroeconomics ne world economics

Активация Windows

16гобы активировать Windows, перейдите

| Microeconomics                                                                                                                                                                                                                                                                                           |