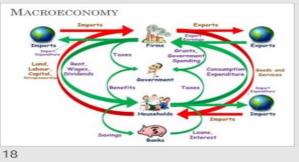

Активация Windows

16гобы активировать Windows, перейдите

| Microeconomics                                                                                                                                                                                                                                                                                           |                                                                                                                                                                                                                                                                                                                                        |
|----------------------------------------------------------------------------------------------------------------------------------------------------------------------------------------------------------------------------------------------------------------------------------------------------------|----------------------------------------------------------------------------------------------------------------------------------------------------------------------------------------------------------------------------------------------------------------------------------------------------------------------------------------|
| If deals with the economic issues<br>related to single unlite of an<br>Economy     If a disc colled the theory of price     If a concerned with price and<br>output of one firm only     Here we assume macrovariables<br>constant     Components     (i) consumer behaviour     (ii) producer behaviour | If deals with the sconomic issues<br>related To sconomy as a whole     If is also called theory of<br>employment or income     If is concerned with aggregate<br>output and enterned with aggregate<br>output and enterned price level a<br>an economy enterned price level a<br>constant     Components     Oregonents     Oregonents |
|                                                                                                                                                                                                                                                                                                          | MACROECONOMIC                                                                                                                                                                                                                                                                                                                          |
|                                                                                                                                                                                                                                                                                                          | QUESTION                                                                                                                                                                                                                                                                                                                               |
| Go to business school or take<br>a job?                                                                                                                                                                                                                                                                  | How many people are<br>employed in the economy as a<br>whole?                                                                                                                                                                                                                                                                          |
| What determines the salary<br>offered by a company?                                                                                                                                                                                                                                                      | What determines the overall<br>salary levels paid to workers<br>in companies of similar<br>industry ?                                                                                                                                                                                                                                  |