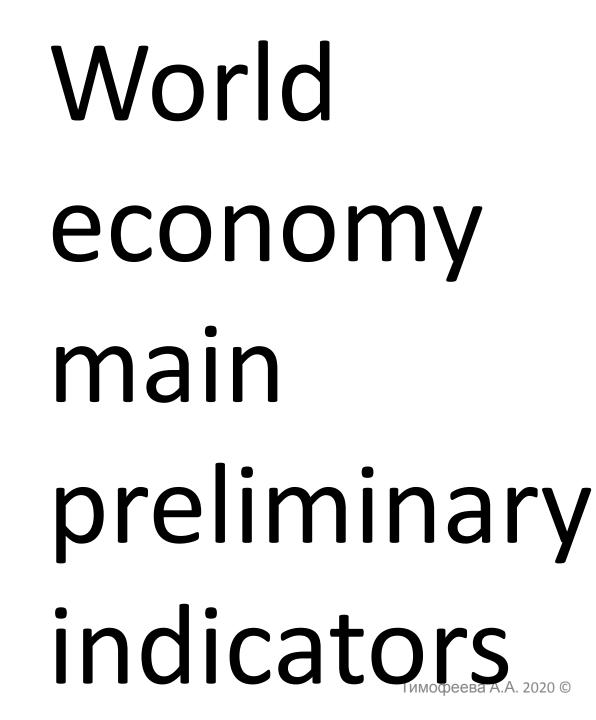

# 1. Population Connected indicators (and tools)

# WORLD -2019

Population: 7,713,468,205

A population pyramid