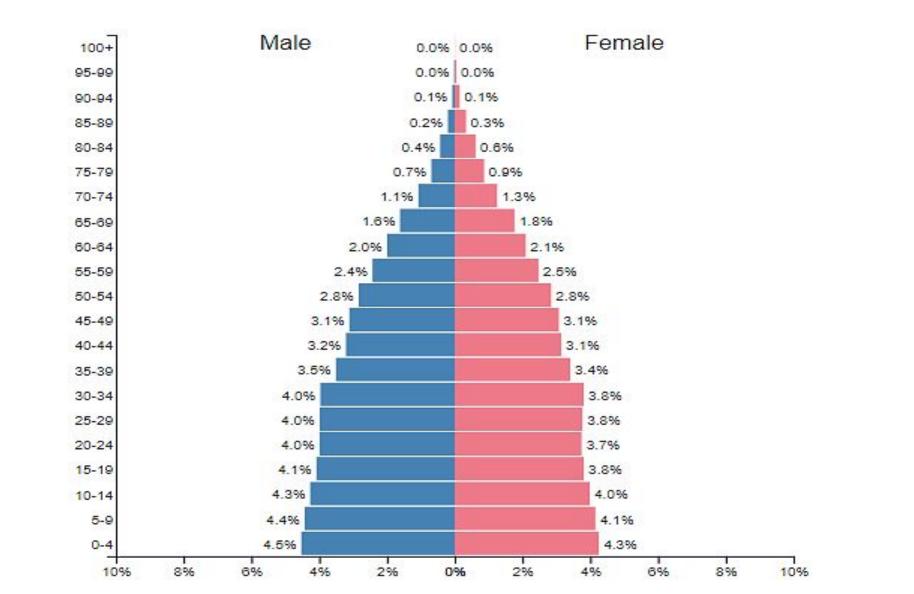

#### Age structure

Age structure 2016 : 0-14 years: 25% 15-24 years: 16.8% 25-54 years: 40.6% 55-64 years: 8.4% 65 years and over: 8.3%

Age structure 2020 :

0-14 years: 25.33%
15-24 years: 15.42%
25-54 years: 40.67%
55-64 years: 9.09%
65 years and over: 9.49%

#### Labor force:

3,49 billion (2019)
3,36 billion (2014)
3.308 billion (2013)
3.297 billion (2012)

1990 - 2019

A population pyramid

# WORLD -2019

Population: 7,713,468,205

A population pyramid