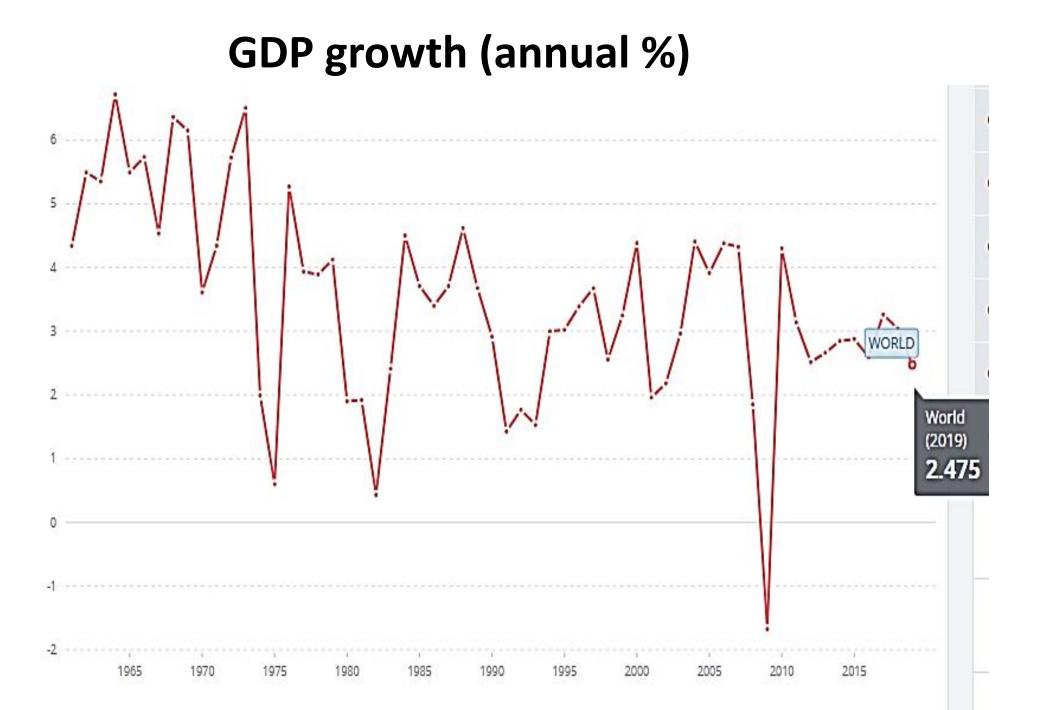

- World GDP real growth rate: 2,47% (2019) 3,6% (2017) 3% (2016) 3,2% (2015) 3,3% (2014) GDP per capita, PPP (current international \$) \$
- \$17.673(2017) \$ 17.300 (2017) \$ 16.900 (2016) \$16,000 (2015) \$15,800 (2014)