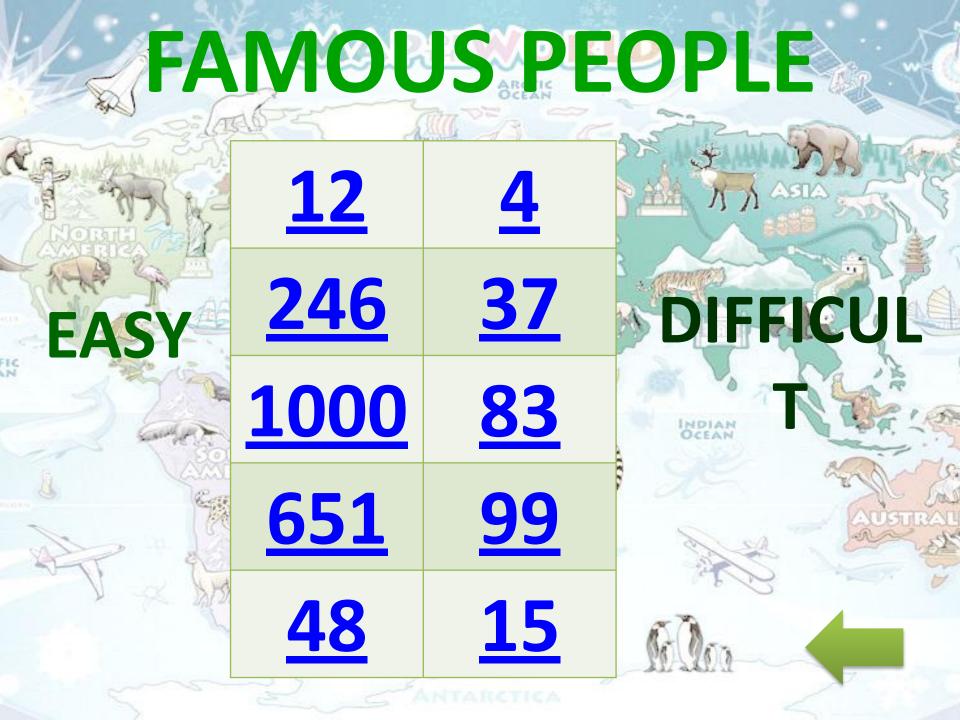

## Elizabeth II is from Britain

ANTARCTIO

## Che Gevara is from

Argentina

## Dalai Lama is from China

OCEAN

# Albert Einstein is from Germany

Jean Reno is from France

# Nicole Kidman is from Australia

Jean-Claude van Damme is from Belgium

Steven Spielberg is from the U.S.A.

Arnold Schwarzenegger is from Austria

Vincent Van Gogh is from the Netherlands