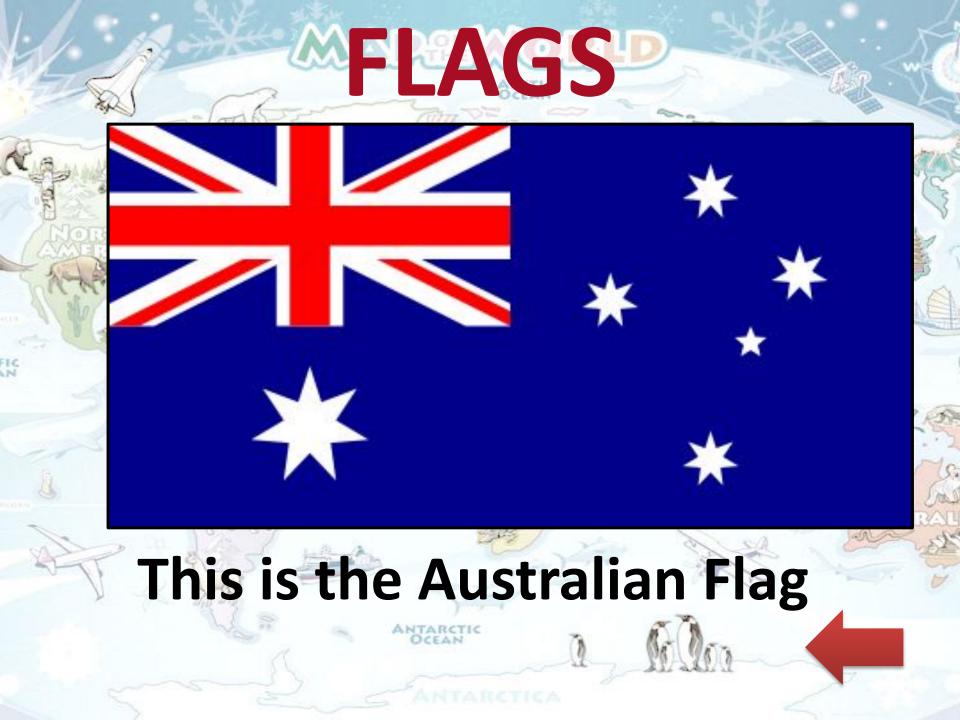

# Nicole Kidman is from Australia

Jean-Claude van Damme is from Belgium

Steven Spielberg is from the U.S.A.

Arnold Schwarzenegger is from Austria

Vincent Van Gogh is from the Netherlands