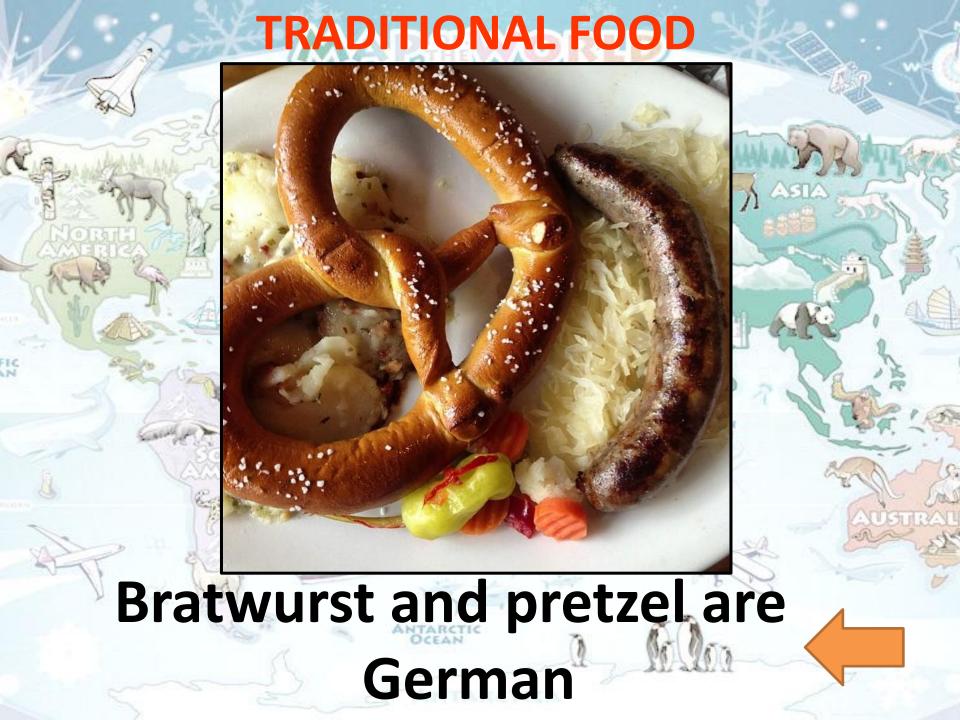

<u>54</u>

 DIFFICUL















Pasta is Italian



## **Croissant is French**

ARCTIC



## Sushi is Japanese

ARCTIC



## Hot Dog is American



## Pancakes with maple syrup are

Canadian



Tom Yam soup is Thai







## Tacos are Mexican



## Paella is Spanish





## Elizabeth II is from Britain

ANTARCTIO





## Che Gevara is from

Argentina





## Dalai Lama is from China

OCEAN





# Albert Einstein is from Germany





Jean Reno is from France





# Nicole Kidman is from Australia





Jean-Claude van Damme is from Belgium





Steven Spielberg is from the U.S.A.





Arnold Schwarzenegger is from Austria





Vincent Van Gogh is from the Netherlands





## Mercedes is German

OCEAN



Asus is Chinese



Samsung is Korean



#### British Petrolium is British



#### Unilever is Dutch and British







## Ikea is Swedish

### COMPANIES



Ferrero Rocher is Italian



#### MAISIGHTSRLD



Colosseum is in Italy

#### SIGHTS



## Eiffel Tower is in France







#### SIGHTS



Neuschwans