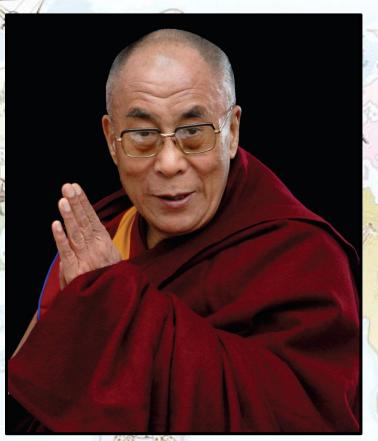

<u>54</u>

 DIFFICUL















Pasta is Italian



## **Croissant is French**

ARCTIC



## Sushi is Japanese

ARCTIC



## Hot Dog is American



## Pancakes with maple syrup are

Canadian



Tom Yam soup is Thai







## Tacos are Mexican



## Paella is Spanish





## Elizabeth II is from Britain

ANTARCTIO





## Che Gevara is from

Argentina





## Dalai Lama is from China

OCEAN





# Albert Einstein is from Germany





Jean Reno is from France





# Nicole Kidman is from Australia





Jean-Claude van Damme is from Belgium





Steven Spielberg is from the U.S.A.





Arnold Schwarzenegger is from Austria





Vincent Van Gogh is from the Netherlands





## Mercedes is German

OCEAN



Asus is Chinese



Samsung is Korean



#### British Petrolium is British



#### Unilever is Dutch and British







## Ikea is Swedish

### COMPANIES



Ferrero Rocher is Italian



#### MAISIGHTSRLD



Colosseum is in Italy

#### SIGHTS



## Eiffel Tower is in France







#### SIGHTS



Neuschwanstein castle is is Germany

### MAISIGHTSRLD



# Blue Mosque is in Turkey

#### SIGHTS RUD



## The statue is in Brazil

### MAISIGHTSRLD