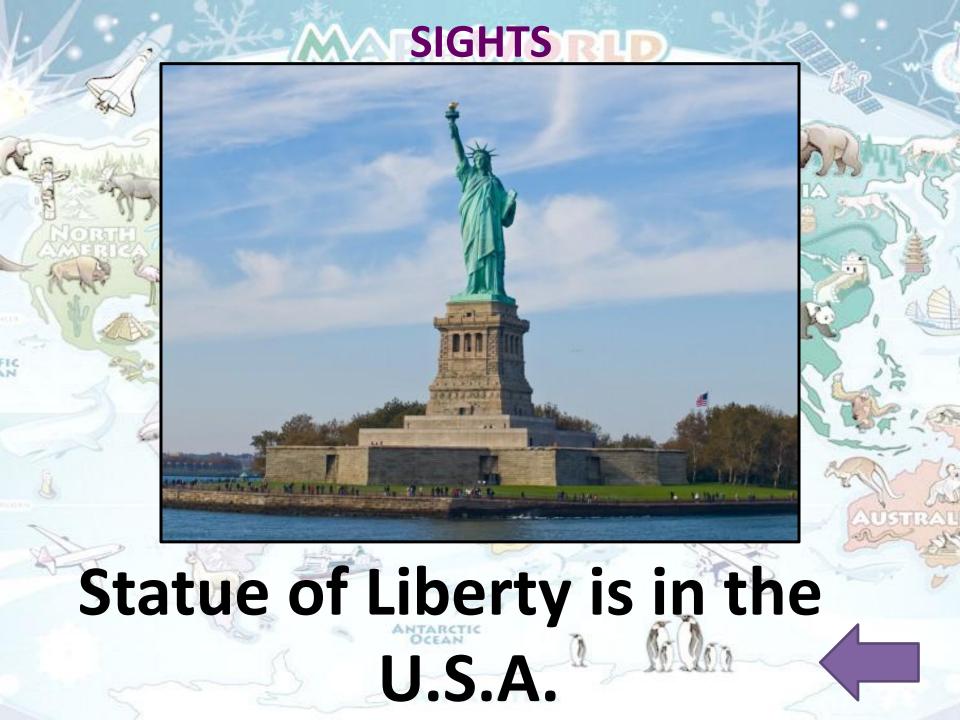

# Nicole Kidman is from Australia

Jean-Claude van Damme is from Belgium

Steven Spielberg is from the U.S.A.

Arnold Schwarzenegger is from Austria

Vincent Van Gogh is from the Netherlands