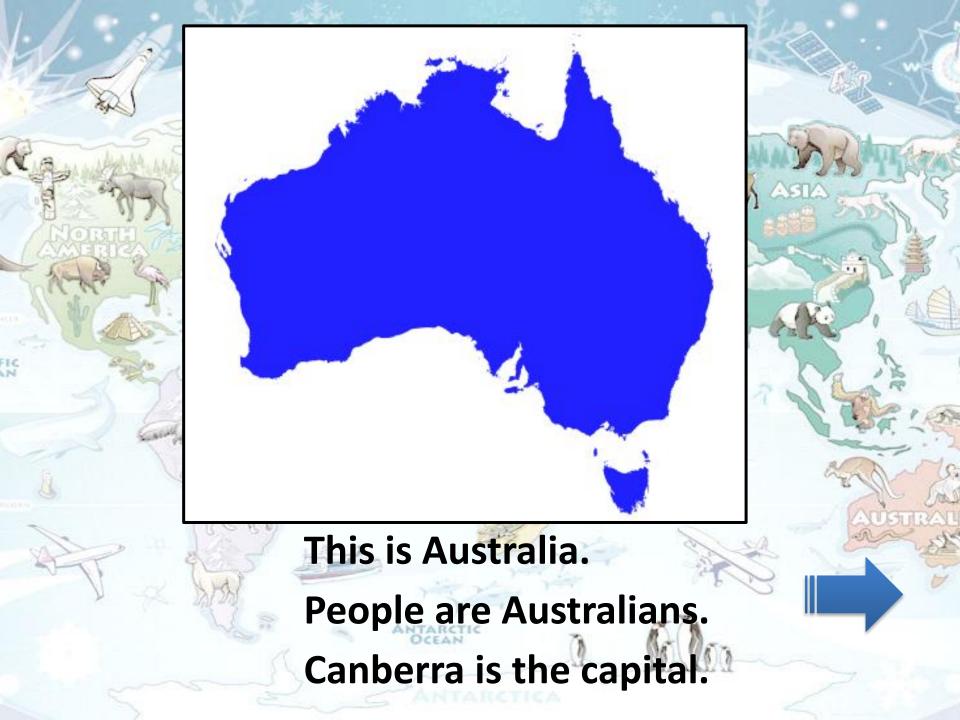

# Nicole Kidman is from Australia

Jean-Claude van Damme is from Belgium

Steven Spielberg is from the U.S.A.

Arnold Schwarzenegger is from Austria

Vincent Van Gogh is from the Netherlands