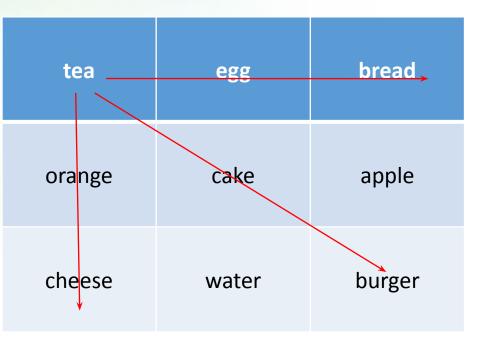

МБОУ «Многопрофильный лицей №188»



Form: 5 A Teacher: Z.A. Zainutdinova



## START YOUR DAY with A HEALTHY BREAKFAST





Name a fruit that starts with «A». It is white on the inside and can be red, yellow, or green on the outside. It grows on a big tree. Children like it.











alle mab ----

dem matie die Medare Calle Contrarive are total thremannte y and without Concernence of the last and the second s

S

E

## I usually have....for breakfast.

Use 3 words



## https://learningapps.org/display?v=pm0g7vfyc18









R











https://wordwall.net/resource/388 1521/healthy-and-unhealthy-food





- 1 I was active. It was interesting
- 2 Everything was clear
- 3 I had some problems
- 4 I didn't understand