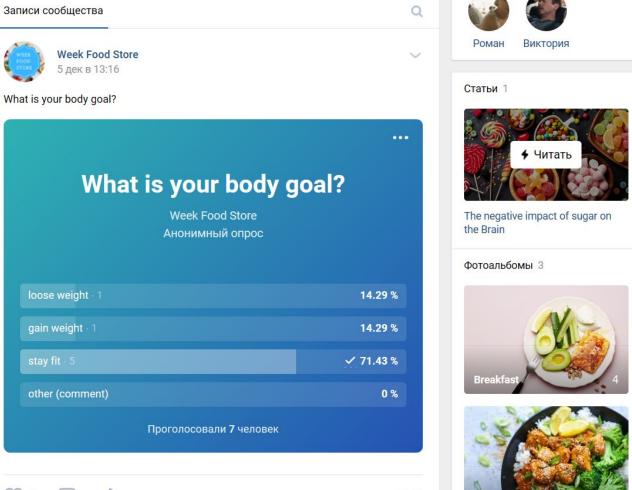

#### 🌜 Указать номер телефона для связи



Week Food Store запись закреплена 26 дек в 20:25

## WEEK FOOD STORE

ДАРИТ СВОИМ ПОДПИСЧИКАМ

купон



| WEEK<br>FOOD<br>STORE      |  |  |  |  |  |  |  |  |
|----------------------------|--|--|--|--|--|--|--|--|
| Заказать<br>Вы подписаны ~ |  |  |  |  |  |  |  |  |
|                            |  |  |  |  |  |  |  |  |
| 🐼 Управление               |  |  |  |  |  |  |  |  |
| Статистика                 |  |  |  |  |  |  |  |  |
| 💭 Комментарии              |  |  |  |  |  |  |  |  |
| С События                  |  |  |  |  |  |  |  |  |
|                            |  |  |  |  |  |  |  |  |
| 💭 Включить уведомления     |  |  |  |  |  |  |  |  |
| 📣 Рассказать друзьям       |  |  |  |  |  |  |  |  |

# VKONTAKTE COMMUNITY

# VKONTAKTE COMMUNITY



# YANDEX.DIRECT PROMOTION



| Шаг 1 из 2                    |                                                                                                                                                                                  |                                                                                                                                                                                                                                                                                                                                                                                                                                                                                                                             |
|-------------------------------|-------------