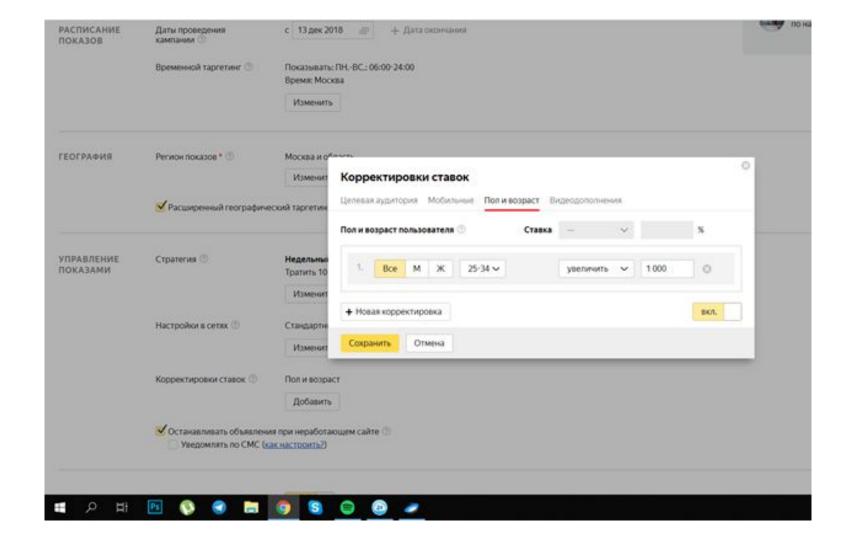

# YANDEX.DIRECT PROMOTION

| Шаг 1 из 2                    |                                                                                                                                                                                  |                                                                                                                                                                                                                                                                                                                                                                                                                                                                                                                             |
|-------------------------------|----------------------------------------------------------------------------------------------------------------------------------------------------------------------------------|-----------------------------------------------------------------------------------------------------------------------------------------------------------------------------------------------------------------------------------------------------------------------------------------------------------------------------------------------------------------------------------------------------------------------------------------------------------------------------------------------------------------------------|
| Создание кампа                |                                                                                                                                                                                  |                                                                                                                                                                                                                                                                                                                                                                                                                                                                                                                             |
| Текстово-графические объя     |                                                                                                                                                                                  |                                                                                                                                                                                                                                                                                                                                                                                                                                                                                                                             |
| Название кампании             | Доставка еды на неделю                                                                                                                                                           | ×                                                                                                                                                                                                                                                                                                                                                                                                                                                                                                                           |
| Даты проведения<br>кампании 💿 | с 13 дек 2018 📲 + Дата окончания                                                                                                                                                 |                                                                                                                                                                                                                                                                                                                                                                                                                                                                                                                             |
| Временной таргетинг           | Показывать: ПНВС.: 06:00-24:00<br>Время: Москва<br>Изменить                                                                                                                      |                                                                                                                                                                                                                                                                                                                                                                                                                                                                                                                             |
| Регион показов * 🗇            | Москва и область<br>Изменить                                                                                                                                                     |                                                                                                                                                                                                                                                                                                                                                                                                                                                                                                                             |
| У Расширенный география       | еский таргетинг 🕐                                                                                                                                                                |                                                                                                                                                                                                                                                                                                                                                                                                                                                                                                                             |
| Стратегия                     | Недельный бюджет<br>Тратить 10 000.00 руб., получать максимум кликов<br>Изменить                                                                                                 |                                                                                                                                                                                                                                                                                                                                                                                                                                                                                                                             |
| Настройки в сетях             | Стандартные<br>Изменить                                                                                                                                                          |                                                                                                                                                                                                                                                                                                                                                                                                                                                                                                                             |
|                               | Создание кампа<br>Текстово-графические объя<br>Название кампании<br>Даты проведения<br>кампании<br>Временной таргетинг<br>Регион показов *<br>Регион показов *<br>Стратегия<br>О | Создание кампании Доставка еды на недело   Название кампании Доставка еды на недело   Даты проведения<br>кампании с 13 дек 2018 нр + Дата окончания   Даты проведения<br>кампании с 13 дек 2018 нр + Дата окончания   Временной таргетинг Показывать: ПН-ВС.: 06:00-24:00<br>Время: Москва<br>и Изменить   Регион показов • О Москва и область<br>Изменить   Готатегия Москва и область   Изменить Готатегия   Стратегия Недельный бюджет<br>Патить 10000.00 руб., получать максимум кликов   Настройки в сетях Стандартные |

| Настройки на всю гру            | nny                                                                                                                                                                                                                                                                                                                                                |                                                                                                                                                                                                                                   |        |  |  |  |  |
|---------------------------------|----------------------------------------------------------------------------------------------------------------------------------------------------------------------------------------------------------------------------------------------------------------------------------------------------------------------------------------------------|-----------------------------------------------------------------------------------------------------------------------------------------------------------------------------------------------------------------------------------|--------|--|--|--|--|
| Аспользовать автотаргетинг 🗇    | Her                                                                                                                                                                                                                                                                                                                                                |                                                                                                                                                                                                                                   |        |  |  |  |  |
| Говые ключевые фразы 🗇          | Подобрать слова                                                                                                                                                                                                                                                                                                                                    |                                                                                                                                                                                                                                   |        |  |  |  |  |
| звые ключевые фразы 🕖           | годоорать слова                                                                                                                                                                                                                                                                                                                                    |                                                                                                                                                                                                                                   |        |  |  |  |  |
|                                 | готовая еда +на меделю, доставка готовой еды +на неделю, готовая еда +на<br>дом, доставка готовой еды +на дом, готовая еда +на дом +на меделю,<br>доставка еды +на дом +на неделю, доставка еды +на меделю,<br>доставка еды +на дом +на меделю, еда +на меделю +с доставкой москва,<br>доставка готовой еды +на меделю +в москве, еда +по подлиске | Подсказки<br>+ обои рабоний<br>+ раскозаска распечатывать<br>+ атака титан<br>+ лоставка еда<br>+ лизайн ноготь фото<br>+ рабочий стол экран<br>+ лабочий стол экран<br>+ лоставка обел<br>+ лоставка еда<br>+ готовый еда<br>*** | СКРЫТЬ |  |  |  |  |
|                                 | Мовно добавить еще 189 фраз 🐺 упорядочить и уточнить 🗙 очистить                                                                                                                                                                                                                                                                                    |                                                                                                                                                                                                                                   |        |  |  |  |  |
|                                 | Объявление также может быть показано по дополнительным релевантным ф                                                                                                                                                                                                                                                                               | разам. 🗇                                                                                                                                                                                                                          |        |  |  |  |  |
| инус-фразы на группу            | Добавить                                                                                                                                                                                                                                                                                                                                           |                                                                                                                                                                                                                                   |        |  |  |  |  |
| таргетинг и подбор<br>дитории ① | Добавить                                                                                                                                                                                                                                                                                                                                           |                                                                                                                                                                                                                                   |        |  |  |  |  |
|                                 | Не задачы                                                                                                                                                                                                                                                                                                                                          |                                                                                                                                                                                                                                   |        |  |  |  |  |
| гионы показа 🗇                  | Уточнить                                                                                                                                                                                                                                                                                                                                           |                                                                                                                                                                                                                                   |        |  |  |  |  |
|                                 | Москва и область                                                                                                                                                                                                                                                                                                                                   |                                                                                                                                                                                                                                   |        |  |  |  |  |
|                                 | Изменить                                                                                                                                                                                                                                                                                                                                           |                                                                                                                                                                                                                                   |        |  |  |  |  |
| орректировки ставок             | FIGHENRID                                                                                                                                                                                                                                                                                                                                          |                                                                                                                                                                                                                                   |        |  |  |  |  |
| орректировки ставок             | Не заданы                                                                                                                                                                                                                                                                                                                                          |                                                                                                                                                                                                                                   |        |  |  |  |  |