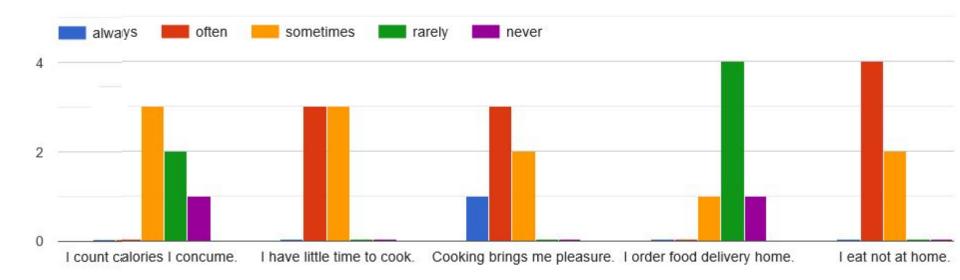

|   |    |  |
|           | salad                                               |                          |   |   |   |   |   |   |   |   |   |    |  |
| QUESTIONS | soup                                                |                          |   |   |   |   |   |   |   |   |   |    |  |
|           | Can you say your nutrition is healthy anb balanced? |                          |   |   |   |   |   |   |   |   |   |    |  |
|           |                                                     |                          | 1 | 2 | 3 | 4 | 5 | 6 | 7 | 8 | 9 | 10 |  |
|           | c                                                   | lefinetly NO             | 0 | 0 | 0 | 0 | 0 | 0 | 0 | 0 | 0 | 0  |  |

derinetly YES

# SOME INTERESTING RESULTS

## How do these statements fit your behavior?



# LAST PAGE OF QUESTIONNAIRE

### Week Food Store Menu Improving

Thank you for completing the questionnaire and sharing your thoughts with us!

Your 30% discount coupon is waiting for you here <u>https://vk.com/weekfoodstore</u>. Have a nice day!



# THANK YOU FOR YOUR ATTENTION!

We are ready to answer your questions!