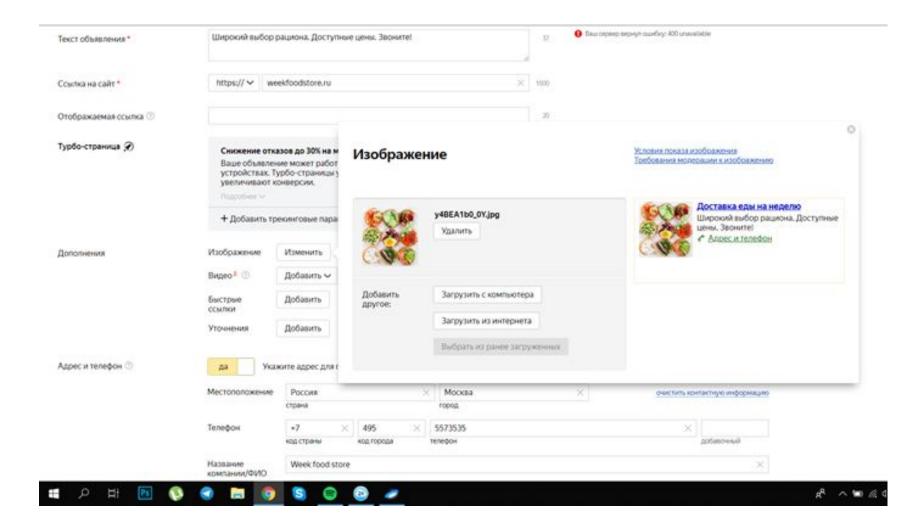

# YANDEX.DIRECT PROMOTION

| Шаг 1 из 2                    |                                                                                                                                                                                  |                                                                                                                                                                                                                                                                                                                                                                                                                                                                                                                             |
|-------------------------------|----------------------------------------------------------------------------------------------------------------------------------------------------------------------------------|-----------------------------------------------------------------------------------------------------------------------------------------------------------------------------------------------------------------------------------------------------------------------------------------------------------------------------------------------------------------------------------------------------------------------------------------------------------------------------------------------------------------------------|
| Создание кампа                |                                                                                                                                                                                  |                                                                                                                                                                                                                                                                                                                                                                                                                                                                                                                             |
| Текстово-графические объя     |                                                                                                                                                                                  |                                                                                                                                                                                                                                                                                                                                                                                                                                                                                                                             |
| Название кампании             | Доставка еды на неделю                                                                                                                                                           | ×                                                                                                                                                                                                                                                                                                                                                                                                                                                                                                                           |
| Даты проведения<br>кампании 💿 | с 13 дек 2018 📲 + Дата окончания                                                                                                                                                 |                                                                                                                                                                                                                                                                                                                                                                                                                                                                                                                             |
| Временной таргетинг           | Показывать: ПНВС.: 06:00-24:00<br>Время: Москва<br>Изменить                                                                                                                      |                                                                                                                                                                                                                                                                                                                                                                                                                                                                                                                             |
| Регион показов * 🗇            | Москва и область<br>Изменить                                                                                                                                                     |                                                                                                                                                                                                                                                                                                                                                                                                                                                                                                                             |
| У Расширенный география       | еский таргетинг 🕐                                                                                                                                                                |                                                                                                                                                                                                                                                                                                                                                                                                                                                                                                                             |
| Стратегия                     | Недельный бюджет<br>Тратить 10 000.00 руб., получать максимум кликов<br>Изменить                                                                                                 |                                                                                                                                                                                                                                                                                                                                                                                                                                                                                                                             |
| Настройки в сетях             | Стандартные<br>Изменить                                                                                                                                                          |                                                                                                                                                                                                                                                                                                                                                                                                                                                                                                                             |
|                               | Создание кампа<br>Текстово-графические объя<br>Название кампании<br>Даты проведения<br>кампании<br>Временной таргетинг<br>Регион показов *<br>Регион показов *<br>Стратегия<br>О | Создание кампании Доставка еды на недело   Название кампании Доставка еды на недело   Даты проведения<br>кампании с 13 дек 2018 нр + Дата окончания   Даты проведения<br>кампании с 13 дек 2018 нр + Дата окончания   Временной таргетинг Показывать: ПН-ВС.: 06:00-24:00<br>Время: Москва<br>и Изменить   Регион показов • О Москва и область<br>Изменить   Готатегия Москва и область   Изменить Готатегия   Стратегия Недельный бюджет<br>Патить 10000.00 руб., получать максимум кликов   Настройки в сетях Стандартные |

| Настройки на всю гру            | nny                                                                                                                                                                                                                                                                                                                                                |                                                                                                                                                                                                                                   |        |  |  |  |  |
|---------------------------------|----------------------------------------------------------------------------------------------------------------------------------------------------------------------------------------------------------------------------------------------------------------------------------------------------------------------------------------------------|-----------------------------------------------------------------------------------------------------------------------------------------------------------------------------------------------------------------------------------|--------|--|--|--|--|
| Аспользовать автотаргетинг 🗇    | Her                                                                                                                                                                                                                                                                                                                                                |                                                                                                                                                                                                                                   |        |  |  |  |  |
| Говые ключевые фразы 🗇          | Подобрать слова                                                                                                                                                                                                                                                                                                                                    |                                                                                                                                                                                                                                   |        |  |  |  |  |
| звые ключевые фразы 🕖           | годоорать слова                                                                                                                                                                                                                                                                                                                                    |                                                                                                                                                                                                                                   |        |  |  |  |  |
|                                 | готовая еда +на меделю, доставка готовой еды +на неделю, готовая еда +на<br>дом, доставка готовой еды +на дом, готовая еда +на дом +на меделю,<br>доставка еды +на дом +на неделю, доставка еды +на меделю,<br>доставка еды +на дом +на меделю, еда +на меделю +с доставкой москва,<br>доставка готовой еды +на меделю +в москве, еда +по подлиске | Подсказки<br>+ обои рабоний<br>+ раскозаска распечатывать<br>+ атака титан<br>+ лоставка еда<br>+ лизайн ноготь фото<br>+ рабочий стол экран<br>+ лабочий стол экран<br>+ лоставка обел<br>+ лоставка еда<br>+ готовый еда<br>*** | СКРЫТЬ |  |  |  |  |
|                                 | Мовно добавить еще 189 фраз 🐺 упорядочить и уточнить 🗙 очистить                                                                                                                                                                                                                                                                                    |                                                                                                                                                                                                                                   |        |  |  |  |  |
|                                 | Объявление также может быть показано по дополнительным релевантным ф                                                                                                                                                                                                                                                                               | разам. 🗇                                                                                                                                                                                                                          |        |  |  |  |  |
| инус-фразы на группу            | Добавить                                                                                                                                                                                                                                                                                                                                           |                                                                                                                                                                                                                                   |        |  |  |  |  |
| таргетинг и подбор<br>дитории ① | Добавить                                                                                                                                                                                                                                                                                                                                           |                                                                                                                                                                                                                                   |        |  |  |  |  |
|                                 | Не задачы                                                                                                                                                                                                                                                                                                                                          |                                                                                                                                                                                                                                   |        |  |  |  |  |
| гионы показа 🗇                  | Уточнить                                                                                                                                                                                                                                                                                                                                           |                                                                                                                                                                                                                                   |        |  |  |  |  |
|                                 | Москва и область                                                                                                                                                                                                                                                                                                                                   |                                                                                                                                                                                                                                   |        |  |  |  |  |
|                                 | Изменить                                                                                                                                                                                                                                                                                                                                           |                                                                                                                                                                                                                                   |        |  |  |  |  |
| орректировки ставок             | FIGHENRID                                                                                                                                                                                                                                                                                                                                          |                                                                                                                                                                                                                                   |        |  |  |  |  |
| орректировки ставок             | Не заданы                                                                                                                                                                                                                                                                                                                                          |                                                                                                                                                                                                                                   |        |  |  |  |  |