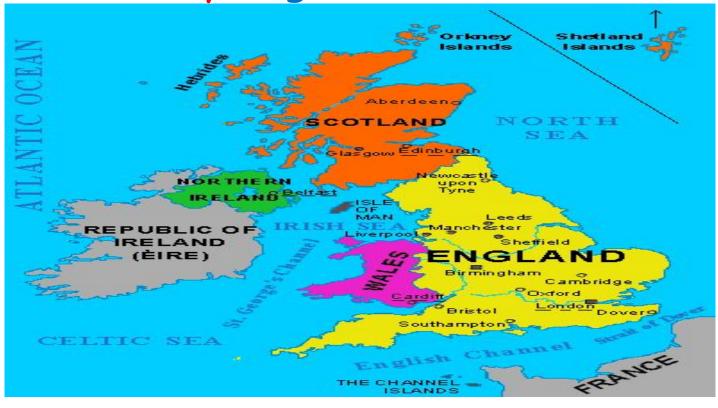

### Where is Scotland situated?

### • Scotland <u>is situated</u> in the Northern part of Great Britain

### Where <u>is</u> Wales <u>situated</u>?

### • Wales is situated in the South Eastern Part of Great

### Where <u>is Northern Ireland</u> <u>situated</u>?

# Northern Ireland <u>is situated in the</u> <u>Northern part of Ireland.</u>