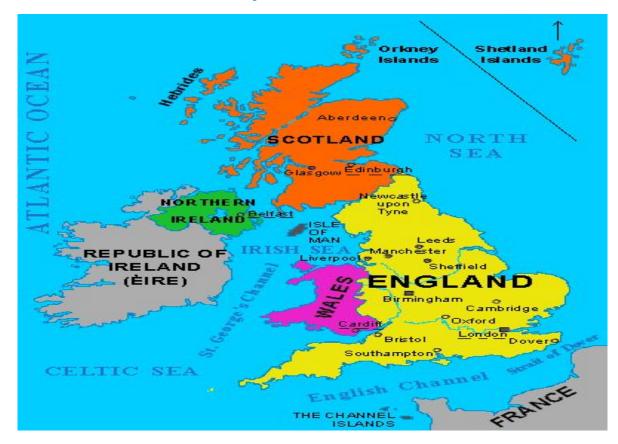

### Do you know geography of GREAT BRITAIN well?

# What is Great Britain washed by in the East?

#### Great Britain is washed by the NORTH SEA in the EAST.

## How <u>are</u> IRELAND and GREAT BRITAIN <u>separated</u>? • They <u>are separated</u> by the Irish sea.

### How <u>are</u> Great Britain and Europe <u>separated?</u>

# Great Britain and Europe <u>are separated</u> <u>by</u> English channel.

# What <u>is The UK washed</u> by in the West?

• The Uk is washed by the Atlantic Ocean.

### Where is Scotland situated?

### • Scotland <u>is situated</u> in the Northern part of Great Britain

### Where <u>is</u> Wales <u>situated</u>?

### • Wales is situated in the South Eastern Part of Great

### Where <u>is Northern Ireland</u> <u>situated</u>?

# Northern Ireland <u>is situated in the</u> <u>Northern part of Ireland.</u>