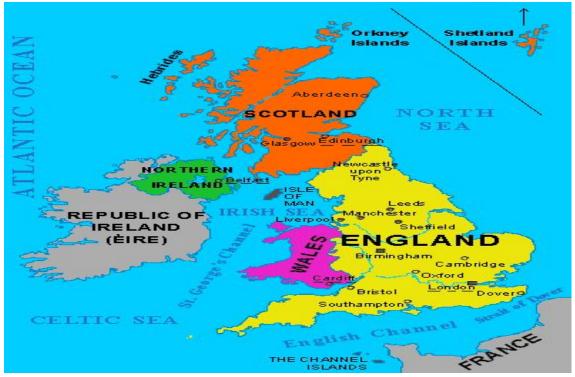

### Do you know geography of GREAT BRITAIN well?

# What is Great Britain washed by in the East?

#### Great Britain is washed by the NORTH SEA in the EAST.

## How <u>are</u> IRELAND and GREAT BRITAIN <u>separated</u>? • They <u>are separated</u> by the Irish sea.

### How <u>are</u> Great Britain and Europe <u>separated?</u>

# Great Britain and Europe <u>are separated</u> <u>by</u> English channel.

# What <u>is The UK washed</u> by in the West?

• The Uk is washed by the Atlantic Ocean.

### Where is Scotland situated?

### • Scotland <u>is situated</u> in the Northern part of Great Britain

### Where <u>is</u> Wales <u>situated</u>?

### • Wales is situated in the South Eastern Part of Great

### Where <u>is Northern Ireland</u> <u>situated</u>?

# Northern Ireland <u>is situated in the</u> <u>Northern part of Ireland.</u>