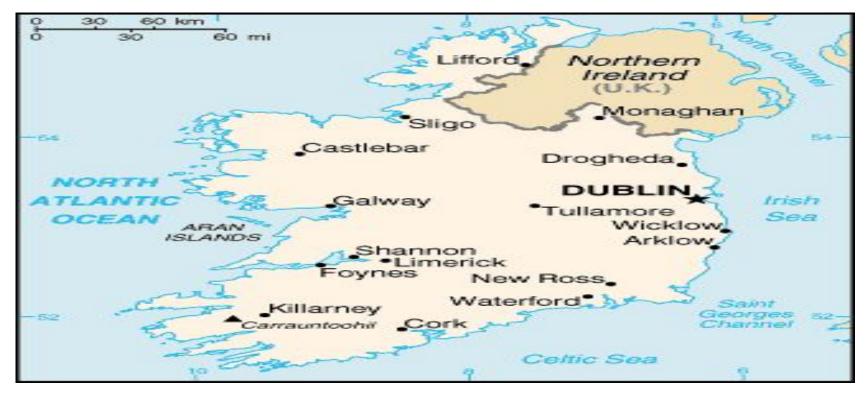

### Where <u>is Northern Ireland</u> <u>situated</u>?

# Northern Ireland <u>is situated in the</u> <u>Northern part of Ireland.</u>