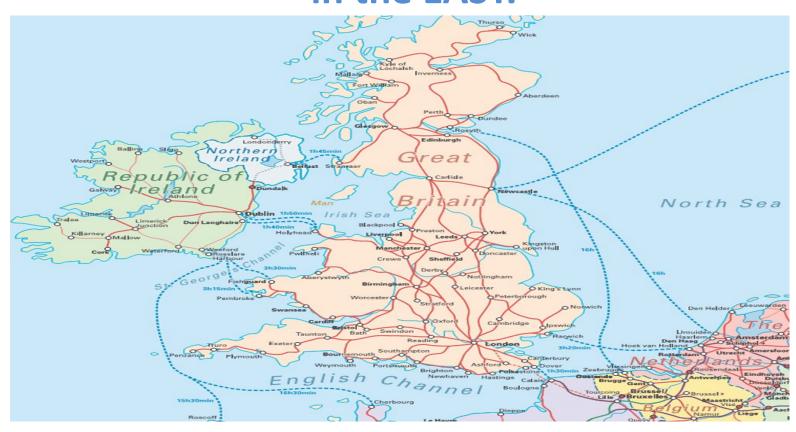

# What is Great Britain washed by in the East?

#### Great Britain is washed by the NORTH SEA in the EAST.

## How <u>are</u> IRELAND and GREAT BRITAIN <u>separated</u>? • They <u>are separated</u> by the Irish sea.

# Great Britain and Europe <u>are separated</u> <u>by</u> English channel.

# What <u>is The UK washed</u> by in the West?

• The Uk is washed by the Atlantic Ocean.