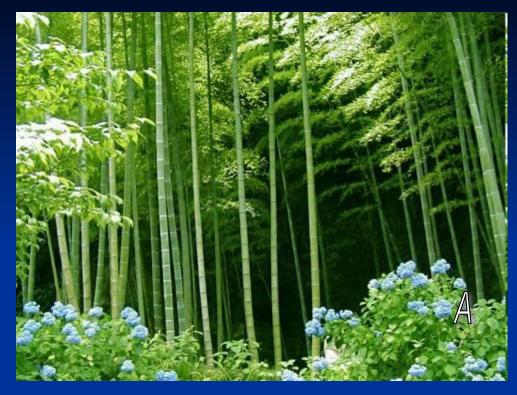

# D









The tallest grass in the world is a bamboo. that is:







#### How many of our home wastes can be recycled?







What % of the Earth's water can be found in the oceans?











<image>

Who weights more – all the humans in the world or all the insects in the world?











The insects weight 12 times as much



They weight about the same





How many trees can we save every year by recycling 1 newspaper every day?











A

1







Which country doesn't have rainforests?





Which animals have got smaller eyes in proportion to their bodies?



Опубликовано на mirbukas













How many flowers must beers visit to make a pound of honey? ( pound=454g)

















How much water can a camel drink in ten minutes?









How many hours a day does a koala sleep?