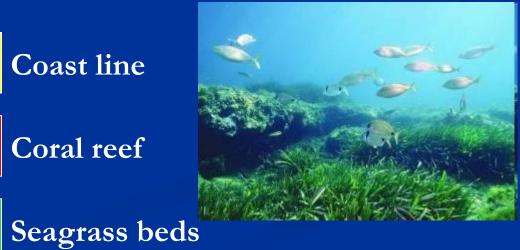

#### Which sea habitat has the greatest variety of species?

In two hours a bamboo tree can grow almost:

16

?

1