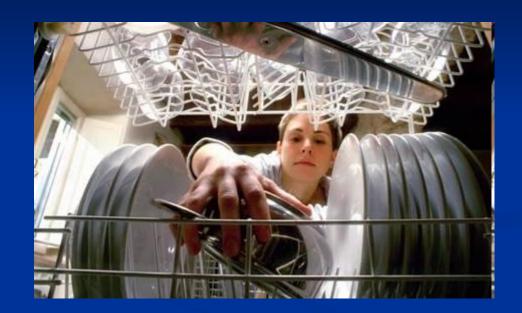

#### Which process takes less water?

Washing plates in a dishwashing machine

Washing plates with hose (шланг)