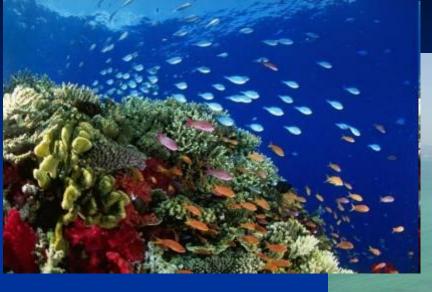

#### Which sea habitat has the greatest variety of species?

In two hours a bamboo tree can grow almost:

16

?

1