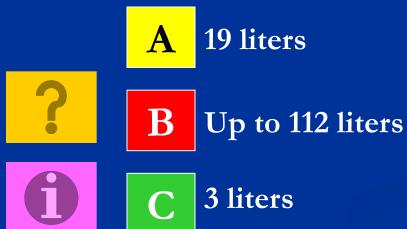

Опубликовано на mirbukas

How many flowers must beers visit to make a pound of honey? ( pound=454g)

How much water can a camel drink in ten minutes?

How many hours a day does a koala sleep?