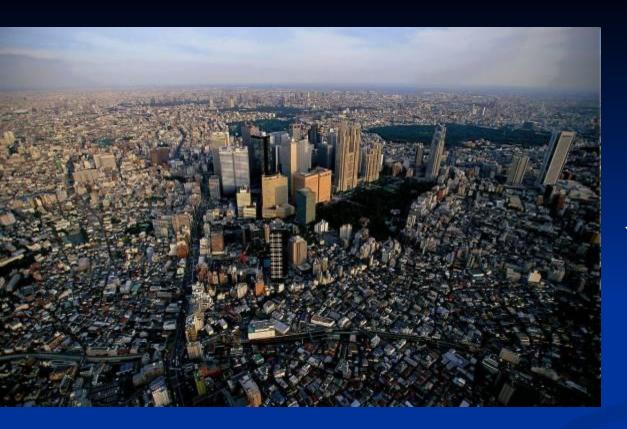

The tallest grass in the world is a bamboo. that is:







#### How many of our home wastes can be recycled?







What % of the Earth's water can be found in the oceans?











<image>

Who weights more – all the humans in the world or all the insects in the world?











The insects weight 12 times as much



They weight about the same





How many trees can we save every year by recycling 1 newspaper every day?











A

1







Which country doesn't have rainforests?





Which animals have got smaller eyes in proportion to their bodies?



Опубликовано на mirbukas













How many flowers must beers visit to make a pound of honey? ( pound=454g)

















How much water can a camel drink in ten minutes?









How many hours a day does a koala sleep?









## Which city is the most populated?





#### Which process takes less water?















Washing plates in a dishwashing machine



Washing plates with hose (шланг)



#### How many sea animals are killed every year by plastic bags and wastes in the ocean?



13

#### **A** Up to one million









Some hundreds

How many trees do we need to absorb carbon dioxide (углекислый газ) produced by one car?



14











#### Which sea habitat has the greatest variety of species?



















In two hours a bamboo tree can grow almost:





16



?

1

#### How many wastes does a person "produce" every year?



17

| about | <b>50</b> | kg |
|-------|-----------|----|
|-------|-----------|----|















#### To grow 1 kilo of potatoes we need:

#### 40 liters of water