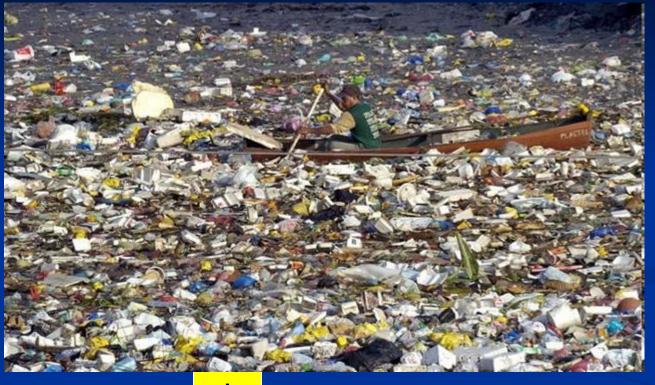

#### How many sea animals are killed every year by plastic bags and wastes in the ocean?

13