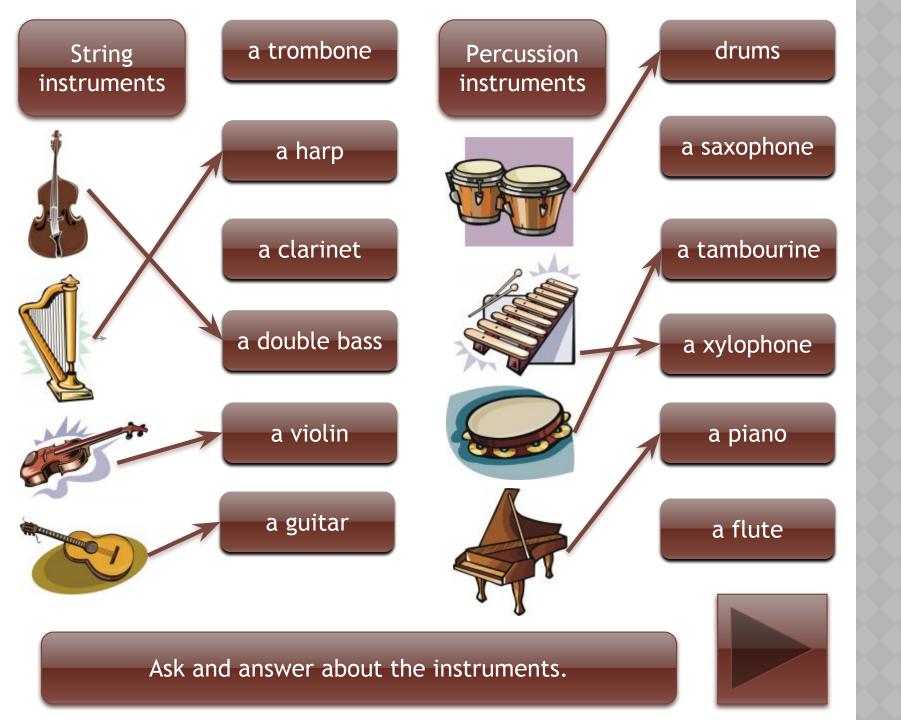

## Musical instruments

## and present simple

different kinds of musical instruments

Present Simple-questions and short

answers