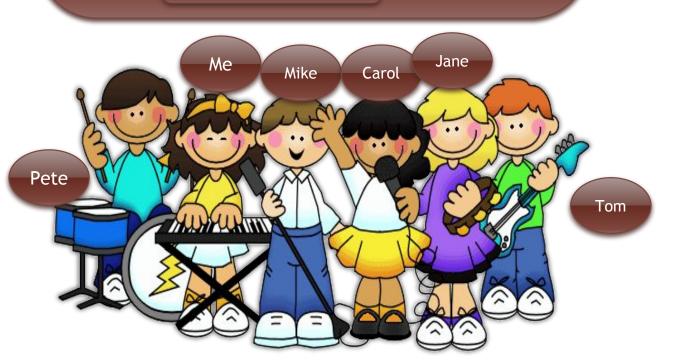

#### Our School Band

My friends and I play lots of different kinds of musical instruments. Tom's favourite instrument is the guitar. Carol can play the violin and she can sing beautifully too. Pete plays the percussion instrument. Jane holds her instrument in her hand. Mike loves jumping on the stage. We have a great time together. What kind of musical instrument do I play?

I play the piano.

Who is who?