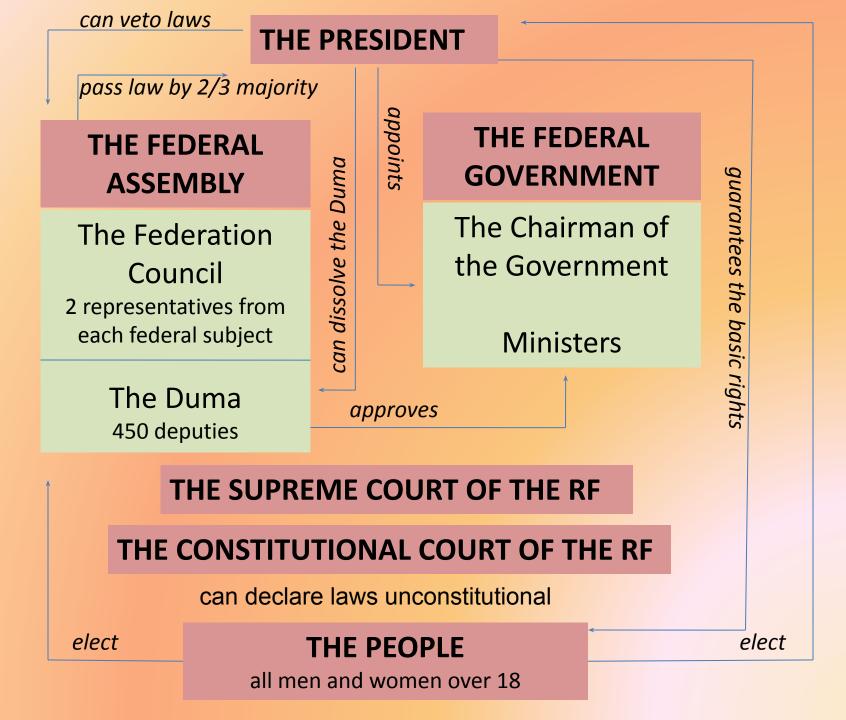

#### **The President**

Putin V.

http://en.kremlin.ru/structure/president

#### **The Federal Government**

Medvedev D. A.

http://www.gov.ru/main/ministry/isp-vlast44 en.html

http://government.ru/en/gov/

#### **The Federation Council**

Matvienko V. I.

http://www.gov.ru/main/page7 en.html

#### **The State Duma**

Volodin V.

http://www.gov.ru/main/page7 en.html

| Государственный<br>орган                                                                  | Полномочия                                                                                                                                                                                                                                                                                                                                                                                                                                                                                                                                                                                                                                  |  |  |  |  |  |
|-------------------------------------------------------------------------------------------|---------------------------------------------------------------------------------------------------------------------------------------------------------------------------------------------------------------------------------------------------------------------------------------------------------------------------------------------------------------------------------------------------------------------------------------------------------------------------------------------------------------------------------------------------------------------------------------------------------------------------------------------|--|--|--|--|--|
| Президент                                                                                 | Является главой государства, Верховным Главнокомандующим ВС РФ. Является гарантом Конституции РФ, прав и свобод человека и гражданина. Принимает меры по охране суверенитета РФ, ее независимости и государственной целостности. Обеспечивает согласованное функционирование и взаимодействие органов государственной власти. Определяет основные направления внутренней и внешней политики государства. Представляет РФ внутри страны и в международных отношениях                                                                                                                                                                         |  |  |  |  |  |
| Федеральное собрание (Совет Федерации — 178 членов; Государственная дума — 450 депутатов) | Парламент является представительным и законодательным органом РФ. Совет Федерации: — утверждает изменение границ между субъектами РФ; — утверждает указы Президента о введении военного и чрезвычайного положения; — решает вопрос о возможности использования ВС РФ за пределами ее территории и др.; — назначает Генерального прокурора и освобождает его от должности. Государственная дума: — принимает законы; — рассматривает и утверждает государственный бюджет; — дает согласие на назначение Председателя Правительства РФ; — объявляет амнистию; — выдвигает обвинение против Президента РФ для отрешения его от должности и др. |  |  |  |  |  |

## The Constitutional Court of the Russian Federation

Zorkin V. D.

http://www.gov.ru/main/page10\_en.html