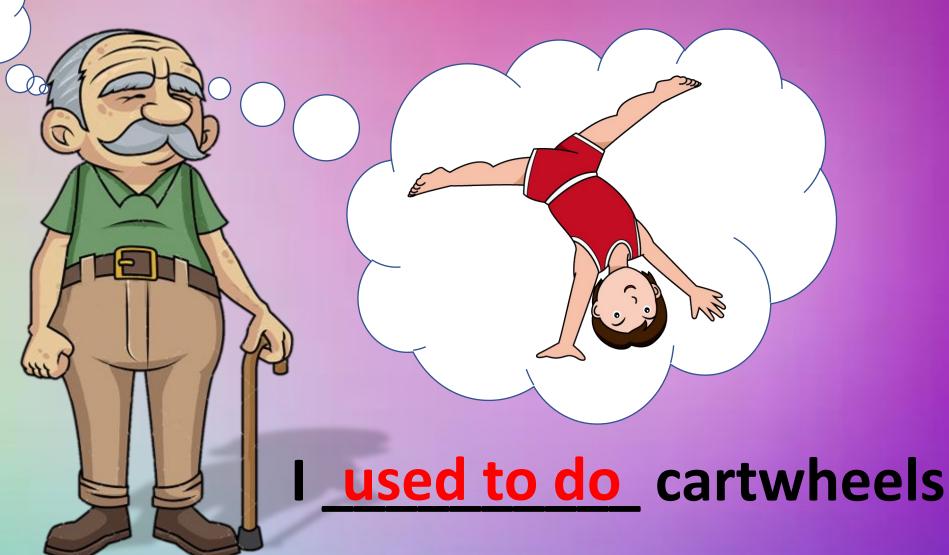

Complete the sentences with used to or didn't use to and the correct form of the verb. If you need a help, you can click the hint button.

used to have a pet

used to play with dolls

cl\_mb

HINT

I used to climb trees