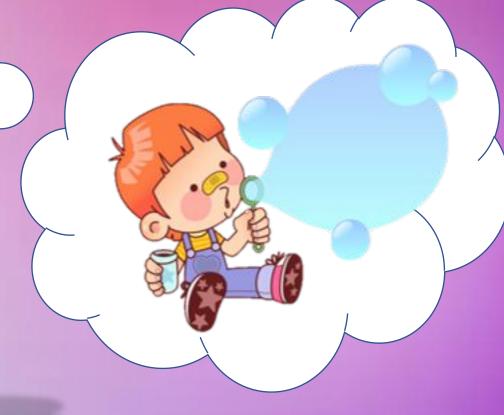

I used to jump rope

HINT

used to eat cotton candy

bl\_w

I used to blow bubbles

HINT

I <u>used to read</u> fairy tails

**b\_\_ld** 