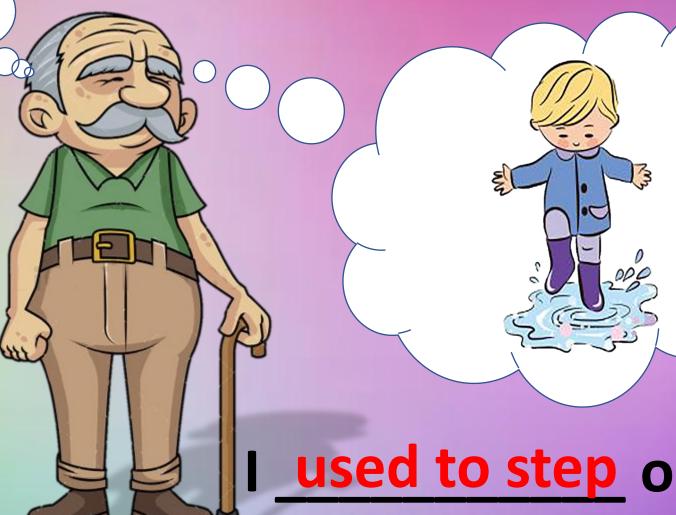

HINT

puzzles

HINT

used to step on puddles

used to fly kites

dr\_w

l <u>used to draw</u> beautiful pictures

HINT