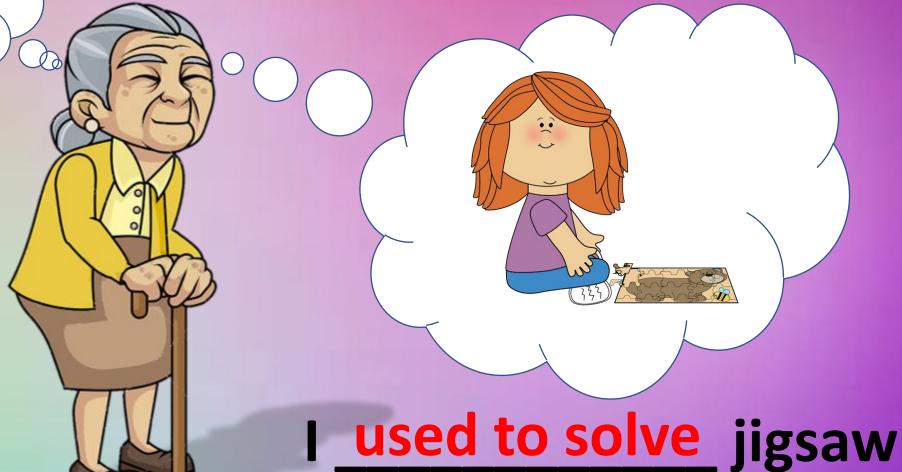

HINT

puzzles

HINT

used to step on puddles

used to fly kites

dr\_w

l <u>used to draw</u> beautiful pictures

HINT