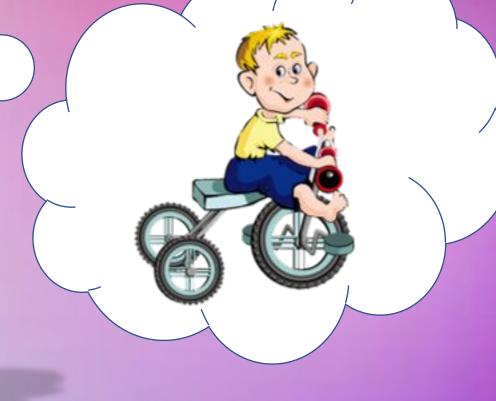

used to save money in a piggy bank

s\_ck

HINT

I used to suck my thumb

I used to lick lollypops

r\_d\_

HINT

I <u>used to ride</u> a tricycle