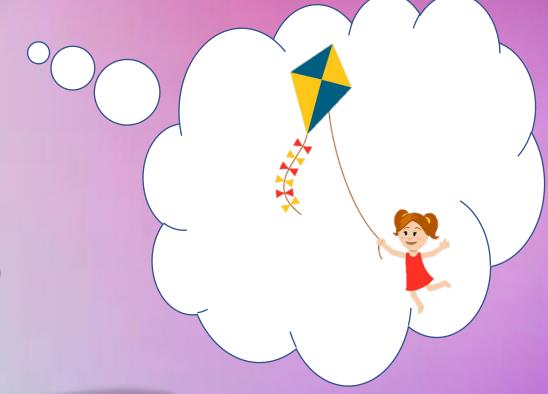

HINT

puzzles

HINT

used to step on puddles

used to fly kites

dr\_w

l <u>used to draw</u> beautiful pictures

HINT