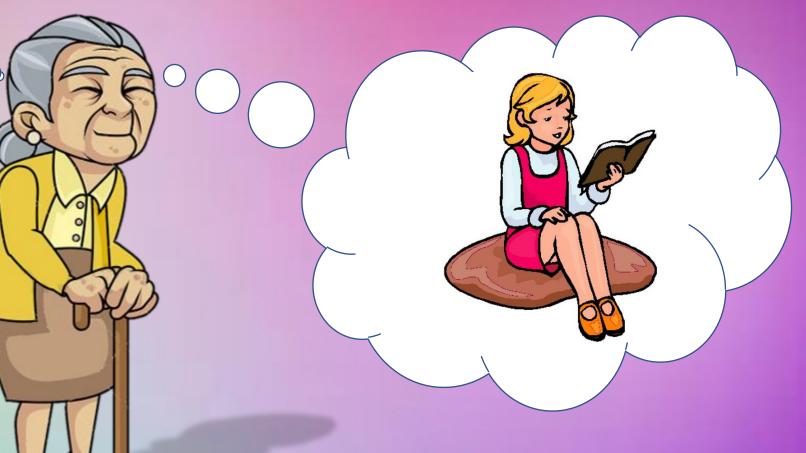

I used to jump rope

HINT

used to eat cotton candy

bl\_w

I used to blow bubbles

HINT

I <u>used to read</u> fairy tails

**b\_\_ld** 