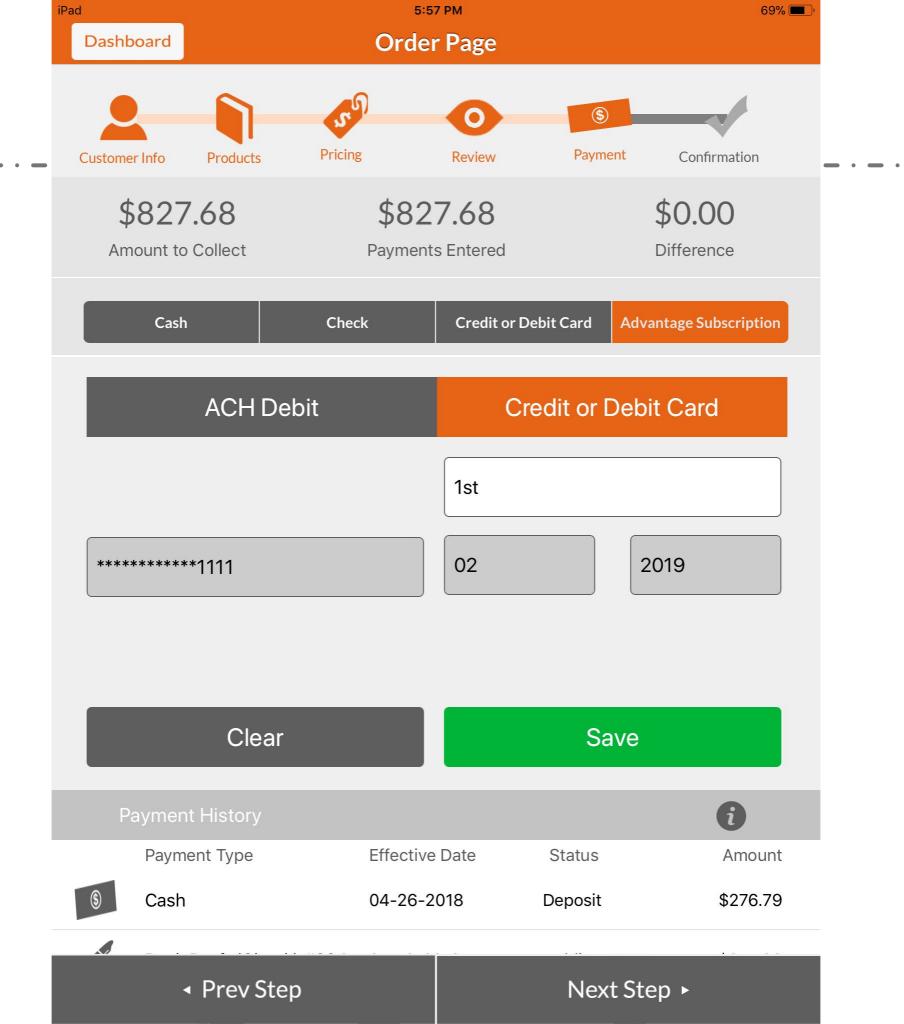

Ability to capture payments: cash, check, and credit card. Checks can be processed via EFT and credit cards are processed real-time.

The Tablet App also includes integration to RoamData credit card swipe device. The RoamData swipe device and associated account will be issued to you by the Remittance office.