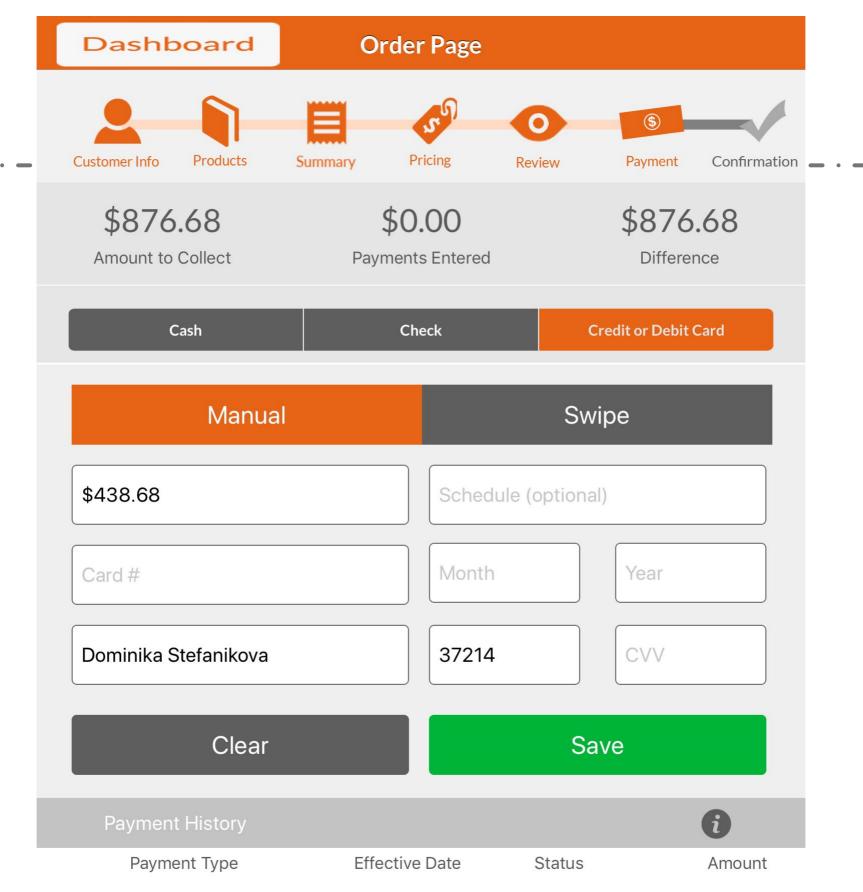

Ability to capture payments: cash, check, and credit card. Checks can be processed via EFT and credit cards are processed real-time.

The Tablet App also includes integration to RoamData credit card swipe device. The RoamData swipe device and associated account will be issued to you by the Remittance office.

Shipping

\$876.68
Total Price

\$876.68 Amount Paid \$0.00

Balance Due

| TOTAL FILCE | AIII     | Julit Falu |           | Dalarice Due |  |
|-------------|----------|------------|-----------|--------------|--|
| Paid        | in Full  |            | Half      | Down         |  |
| Price       | \$794.50 |            | Price     | \$794.50     |  |
| Shipping    | \$7.95   |            | Shipping  | \$7.95       |  |
| Tax Rate    | 9.25%    |            | Tax Rate  | 9.25%        |  |
| Tax         | \$74.23  |            | Tax       | \$74.23      |  |
| Total       | \$876.68 |            | Total     | \$876.68     |  |
| Payment 1   | \$876.68 |            | Payment 1 | \$438.68     |  |
|             |          |            |           |              |  |
|             |          |            |           |              |  |
|             |          |            |           |              |  |
|             |          |            |           |              |  |
|             |          |            | *Balance  | on Delivery  |  |
| Balance     | \$0.00   |            |           | \$438.00     |  |
|             | v Step   |            | Next:     | Step ►       |  |