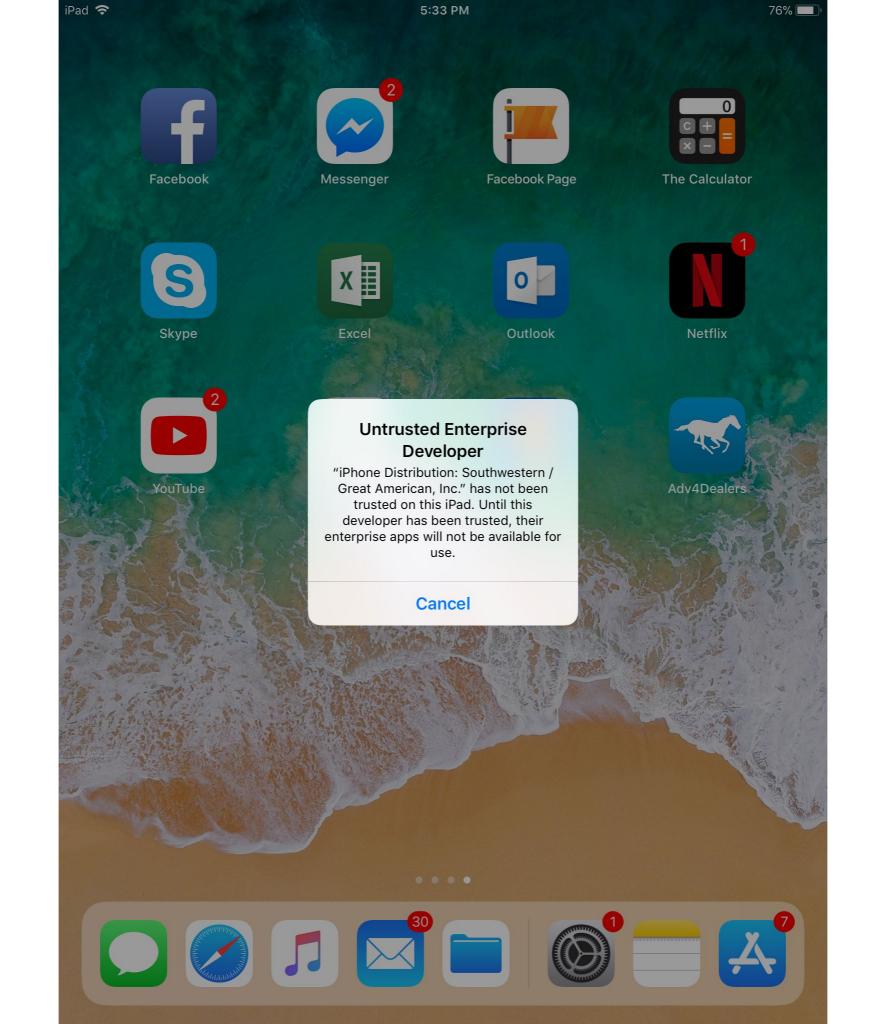

For the latest version of iOS, you will need to verify that you trust our SW App in order to run the program since it is

advantage4dealers.com

here