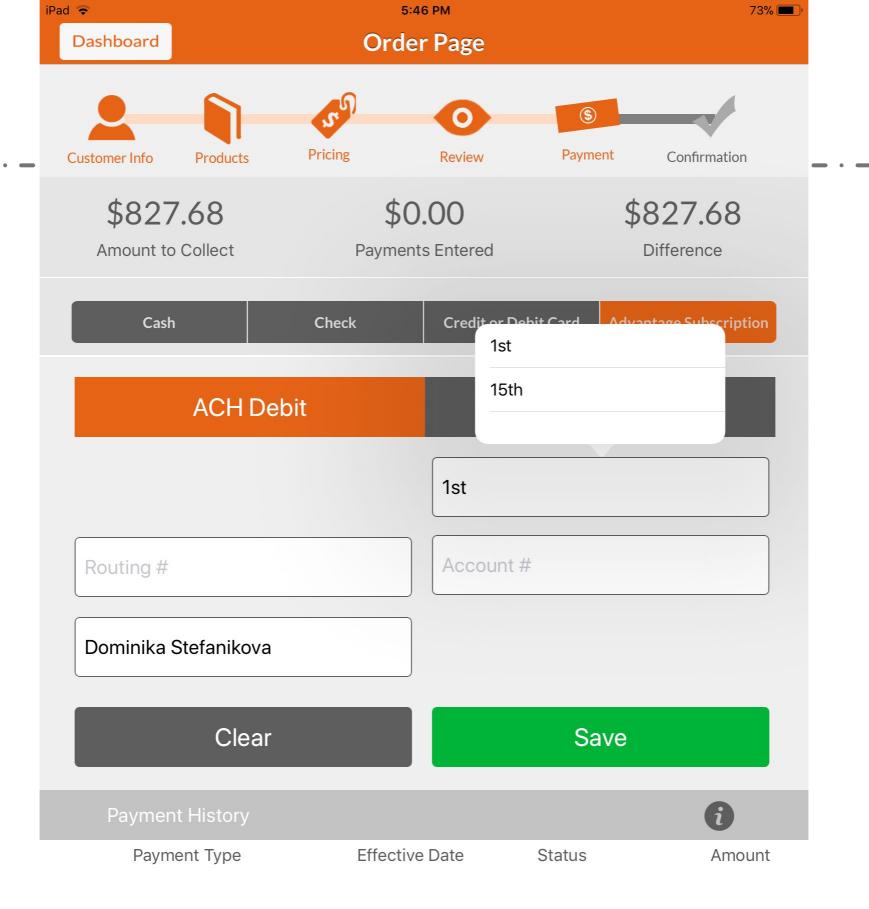

Ability to capture payments: cash, check, and credit card. Checks can be processed via EFT and credit cards are processed real-time.

The Tablet App also includes integration to RoamData credit card swipe device. The RoamData swipe device and associated account will be issued to you by the Remittance office.