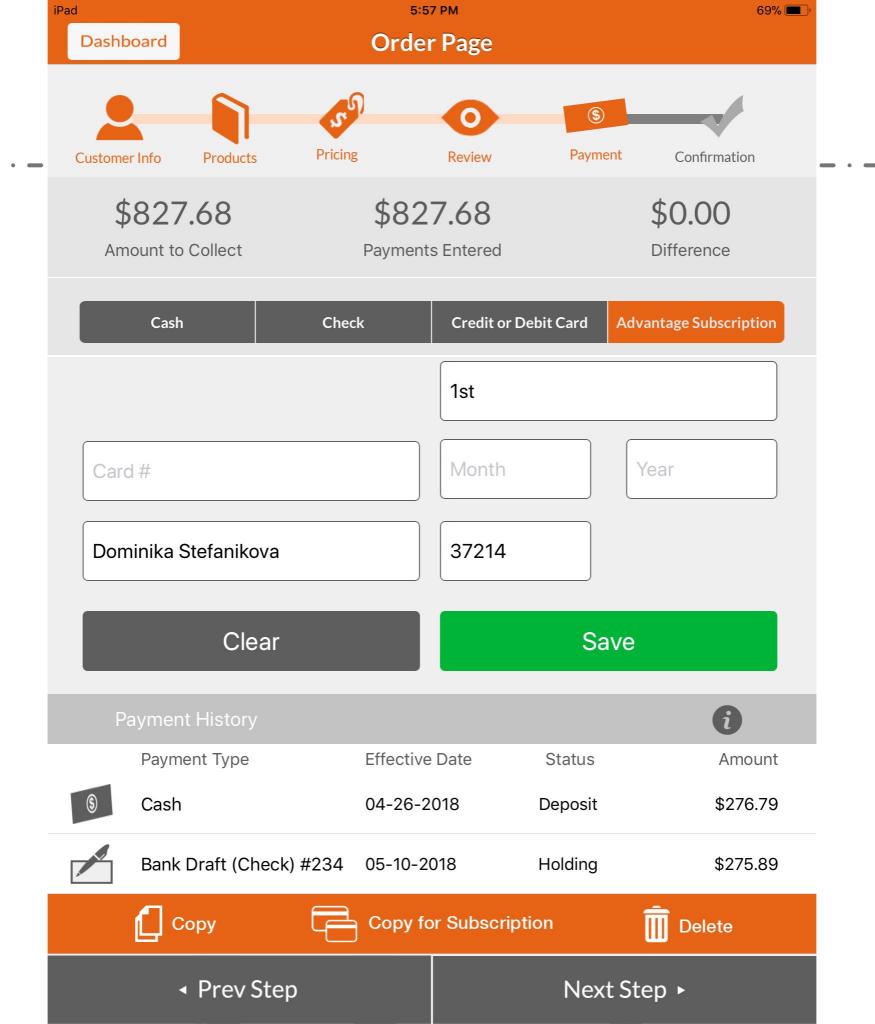

Ability to capture payments: cash, check, and credit card. Checks can be processed via EFT and credit cards are processed real-time.

The Tablet App also includes integration to RoamData credit card swipe device. The RoamData swipe device and associated account will be issued to you by the Remittance office.

\*NOTE: Some extremely bulky cases may interfere with the swiper being seated into the headphone jack properly. There is a rubber bumper on the swiper you may need o remove. If it still does not seat properly, you will need to purchase an extender. This is an example extender that works well: http://www.amazon.com/CellPay-Mobile-Audio-Extension-female/dp/B008F9MJOS