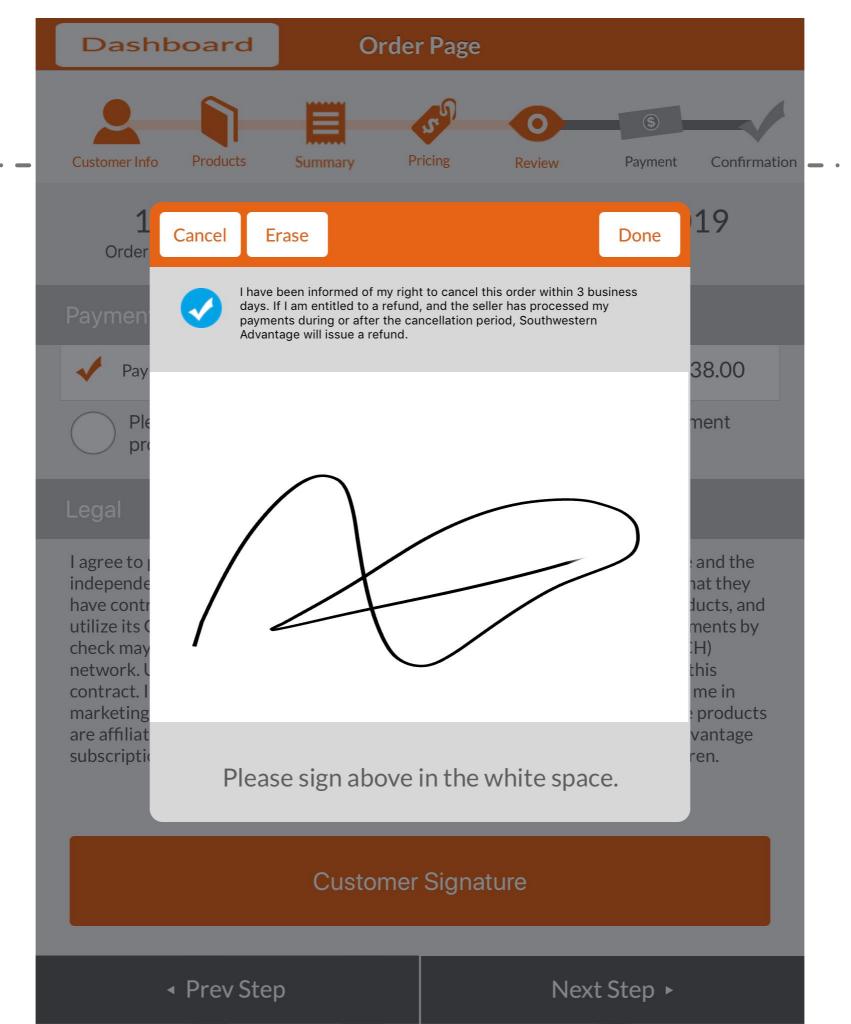

102 Order Number 36284953 Remittance Number 05-10-2019

Order Date

Customer Info

#### **Order Page**

102 Order Number 36284953
Remittance Number

05-10-2019

Order Date

#### Payment Details

Price \$794.50 Total Price \$876.68

Shipping \$7.95 Amount Paid \$876.68

Tax \$74.23 Balance Due \$0.00

Total \$876.68

#### Payment Plan

Payment 1

\$438.68

Please send me automated text reminders prior to scheduled payment processing.

Payment 2

\$438.00

Please send me automated text reminders prior to scheduled payment processing.