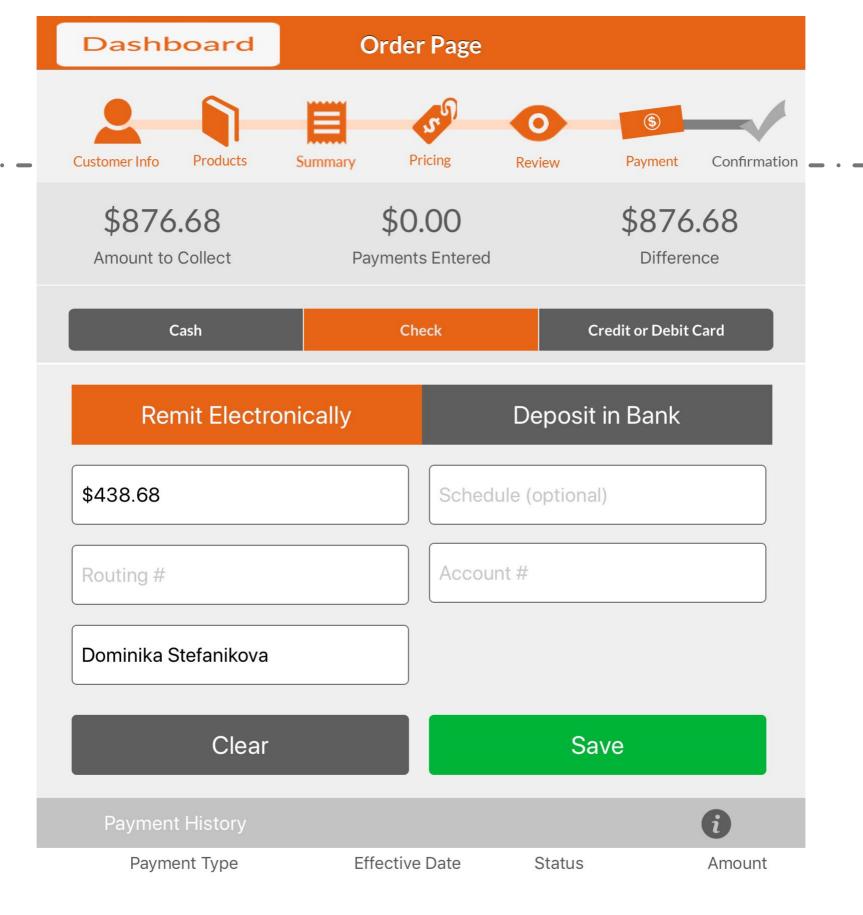

Ability to capture payments: cash, check, and credit card. Checks can be processed via EFT and credit cards are processed real-time.

The Tablet App also includes integration to RoamData credit card swipe device. The RoamData swipe device and associated account will be issued to you by the Remittance office.

#### Payment Details

Price \$794.50 Total Price \$876.68

Shipping \$7.95 Amount Paid \$876.68

Tax \$74.23 Balance Due \$0.00

Total \$876.68

#### Payment Plan

Payment 1

\$438.68

Please send me automated text reminders prior to scheduled payment processing.

Payment 2

\$438.00

Please send me automated text reminders prior to scheduled payment processing.