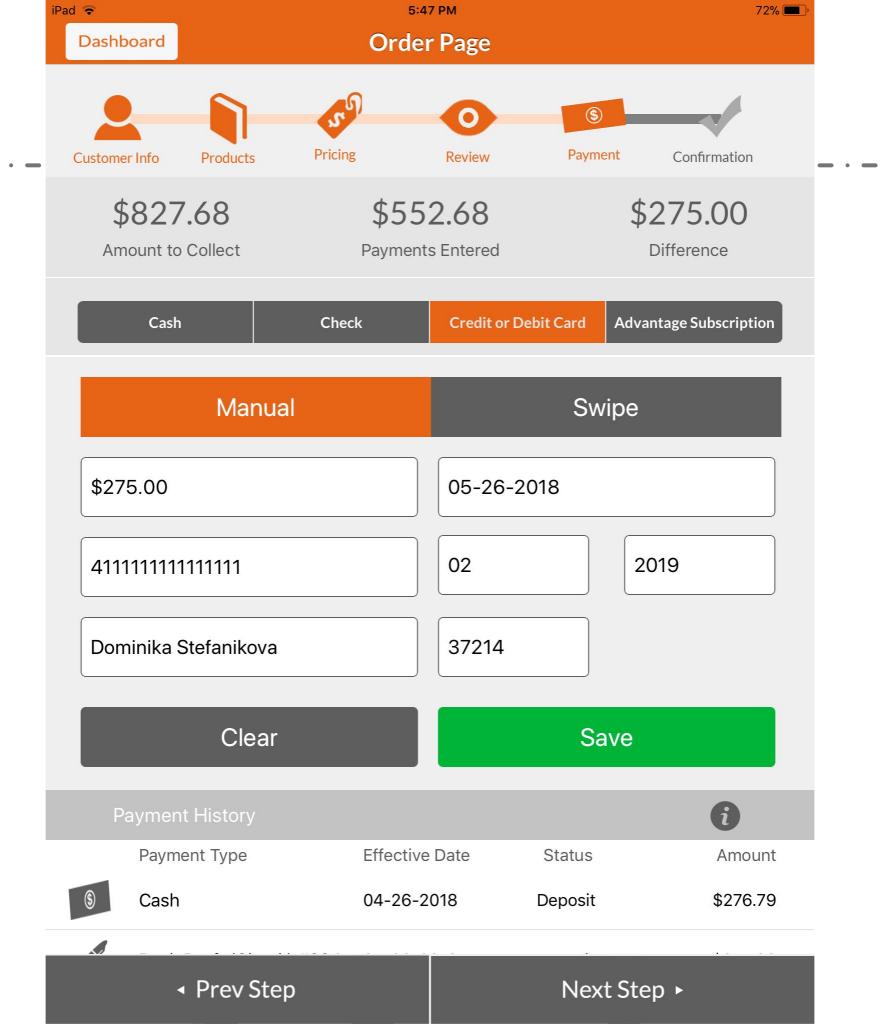

Ability to capture payments: cash, check, and credit card. Checks can be processed via EFT and credit cards are processed real-time.

The Tablet App also includes integration to RoamData credit card swipe device. The RoamData swipe device and associated account will be issued to you by the Remittance office.

Shipping

\$876.68
Total Price

\$876.68 Amount Paid \$0.00

Balance Due

| TOTAL FILCE | AIII     | Julit Falu |           | Dalarice Due |  |
|-------------|----------|------------|-----------|--------------|--|
| Paid        | in Full  |            | Half      | Down         |  |
| Price       | \$794.50 |            | Price     | \$794.50     |  |
| Shipping    | \$7.95   |            | Shipping  | \$7.95       |  |
| Tax Rate    | 9.25%    |            | Tax Rate  | 9.25%        |  |
| Tax         | \$74.23  |            | Tax       | \$74.23      |  |
| Total       | \$876.68 |            | Total     | \$876.68     |  |
| Payment 1   | \$876.68 |            | Payment 1 | \$438.68     |  |
|             |          |            |           |              |  |
|             |          |            |           |              |  |
|             |          |            |           |              |  |
|             |          |            |           |              |  |
|             |          |            | *Balance  | on Delivery  |  |
| Balance     | \$0.00   |            |           | \$438.00     |  |
|             | v Step   |            | Next:     | Step ►       |  |