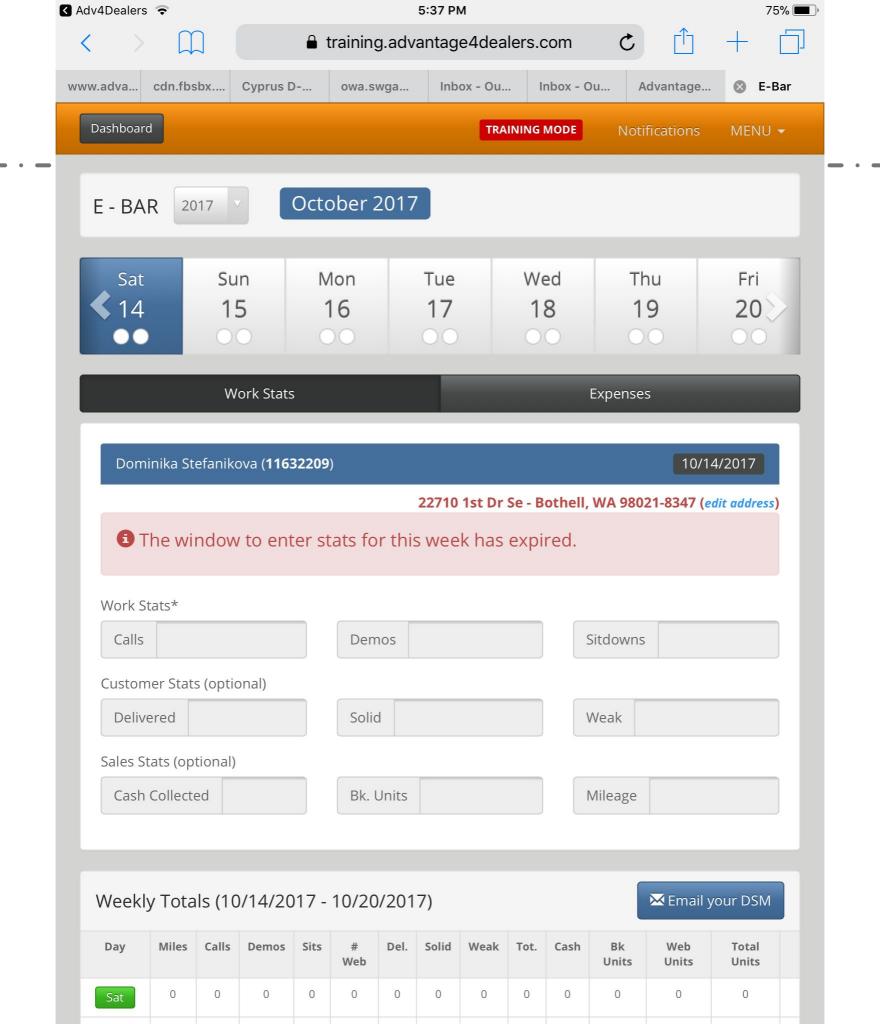

#### **Dashboard**

Dashboard TRAINING MODE

Work Stats\* Calls Demos Sitdowns

Customer Stats (optional) Delivered Solid Weak

Sales Stats (optional)

Cash Collected Bk. Units Mileage

#### Weekly Totals (10/14/2017 - 10/20/2017)

⊠ Email your DSM

| Day          | Miles | Calls | Demos | Sits | #<br>Web | Del. | Solid | Weak | Tot. | Cash | Bk<br>Units | Web<br>Units | Total<br>Units |
|--------------|-------|-------|-------|------|----------|------|-------|------|------|------|-------------|--------------|----------------|
| Sat          | 0     | 0     | 0     | 0    | 0        | 0    | 0     | 0    | 0    | 0    | 0           | 0            | 0              |
| Sun          | 0     | 0     | 0     | 0    | 0        | 0    | 0     | 0    | 0    | 0    | 0           | 0            | 0              |
| Mon          | 0     | 0     | 0     | 0    | 0        | 0    | 0     | 0    | 0    | 0    | 0           | 0            | 0              |
| Tue          | 0     | 0     | 0     | 0    | 0        | 0    | 0     | 0    | 0    | 0    | 0           | 0            | 0              |
| Wed          | 0     | 0     | 0     | 0    | 0        | 0    | 0     | 0    | 0    | 0    | 0           | 0            | 0              |
| Thu          | 0     | 0     | 0     | 0    | 0        | 0    | 0     | 0    | 0    | 0    | 0           | 0            | 0              |
| Fri          | 0     | 0     | 0     | 0    | 0        | 0    | 0     | 0    | 0    | 0    | 0           | 0            | 0              |
| Totals       | 0     | 0     | 0     | 0    | 0        | 0    | 0     | 0    | 0    | 0    | 0           | 0            | 0              |
| Last<br>Week | 0     | 0     | 0     | 0    | 0        | 0 /  | 0/0   | 0/0  | 0 /  | 0/0  | 0/0         | 0            | 0/0            |
| To Date      | 0     | 0     | 0     | 0    | 0        | 0    | 0     | 0    | 0    | 0    | 0           | 0            | 0              |