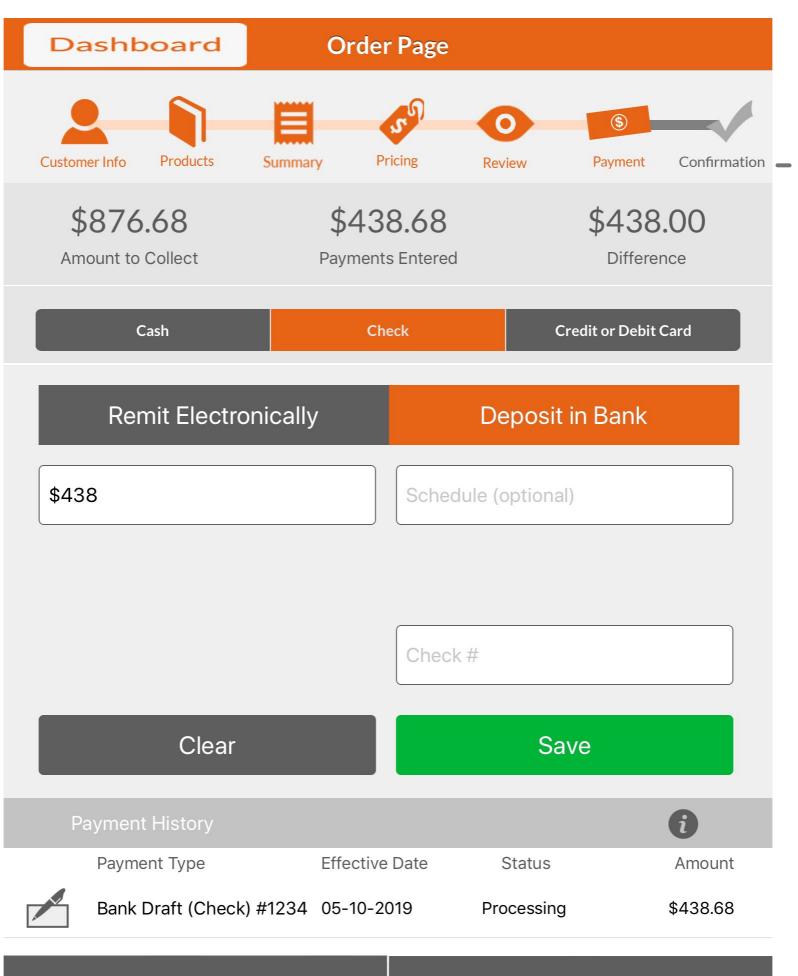

Ability to capture payments: cash, check, and credit card. Checks can be processed via EFT and credit cards are processed real-time.

The Tablet App also includes integration to RoamData credit card swipe device. The RoamData swipe device and associated account will be issued to you by the Remittance office.

Shipping

\$876.68
Total Price

\$876.68 Amount Paid \$0.00

Balance Due

| TOTAL FILCE | AIII     | Julit Falu |           | Dalarice Due |  |
|-------------|----------|------------|-----------|--------------|--|
| Paid        | in Full  |            | Half      | Down         |  |
| Price       | \$794.50 |            | Price     | \$794.50     |  |
| Shipping    | \$7.95   |            | Shipping  | \$7.95       |  |
| Tax Rate    | 9.25%    |            | Tax Rate  | 9.25%        |  |
| Tax         | \$74.23  |            | Tax       | \$74.23      |  |
| Total       | \$876.68 |            | Total     | \$876.68     |  |
| Payment 1   | \$876.68 |            | Payment 1 | \$438.68     |  |
|             |          |            |           |              |  |
|             |          |            |           |              |  |
|             |          |            |           |              |  |
|             |          |            |           |              |  |
|             |          |            | *Balance  | on Delivery  |  |
| Balance     | \$0.00   |            |           | \$438.00     |  |
|             | v Step   |            | Next:     | Step ►       |  |