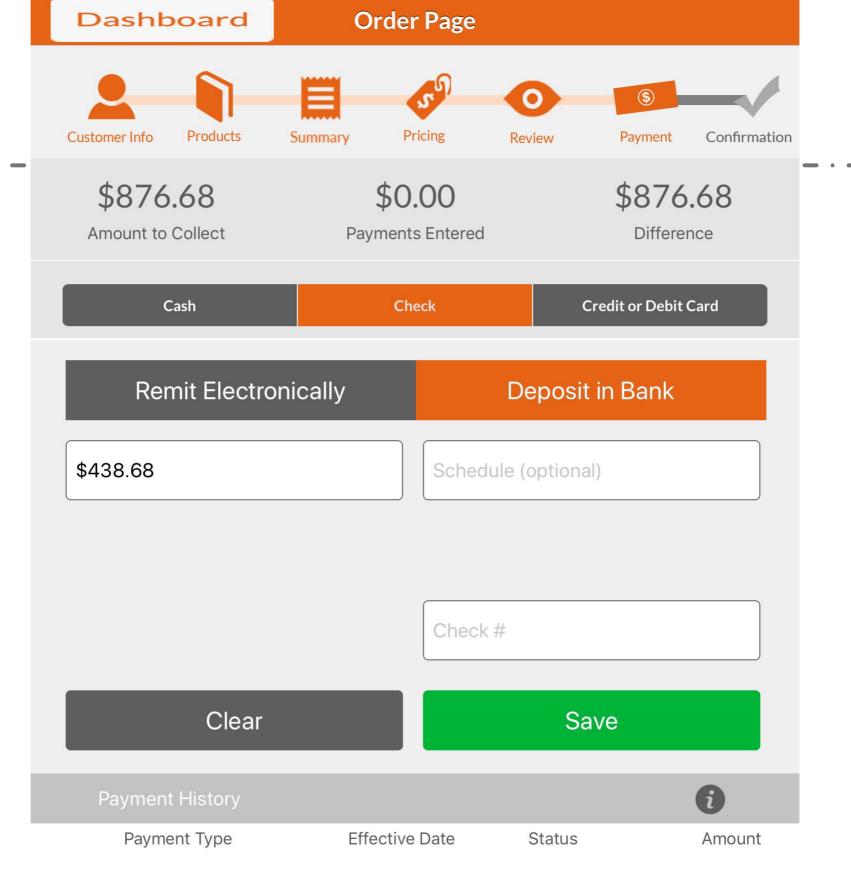

Ability to capture payments: cash, check, and credit card. Checks can be processed via EFT and credit cards are processed real-time.

The Tablet App also includes integration to RoamData credit card swipe device. The RoamData swipe device and associated account will be issued to you by the Remittance office.

#### Payment Details

Price \$794.50 Total Price \$876.68

Shipping \$7.95 Amount Paid \$876.68

Tax \$74.23 Balance Due \$0.00

Total \$876.68

#### Payment Plan

Payment 1

\$438.68

Please send me automated text reminders prior to scheduled payment processing.

Payment 2

\$438.00

Please send me automated text reminders prior to scheduled payment processing.