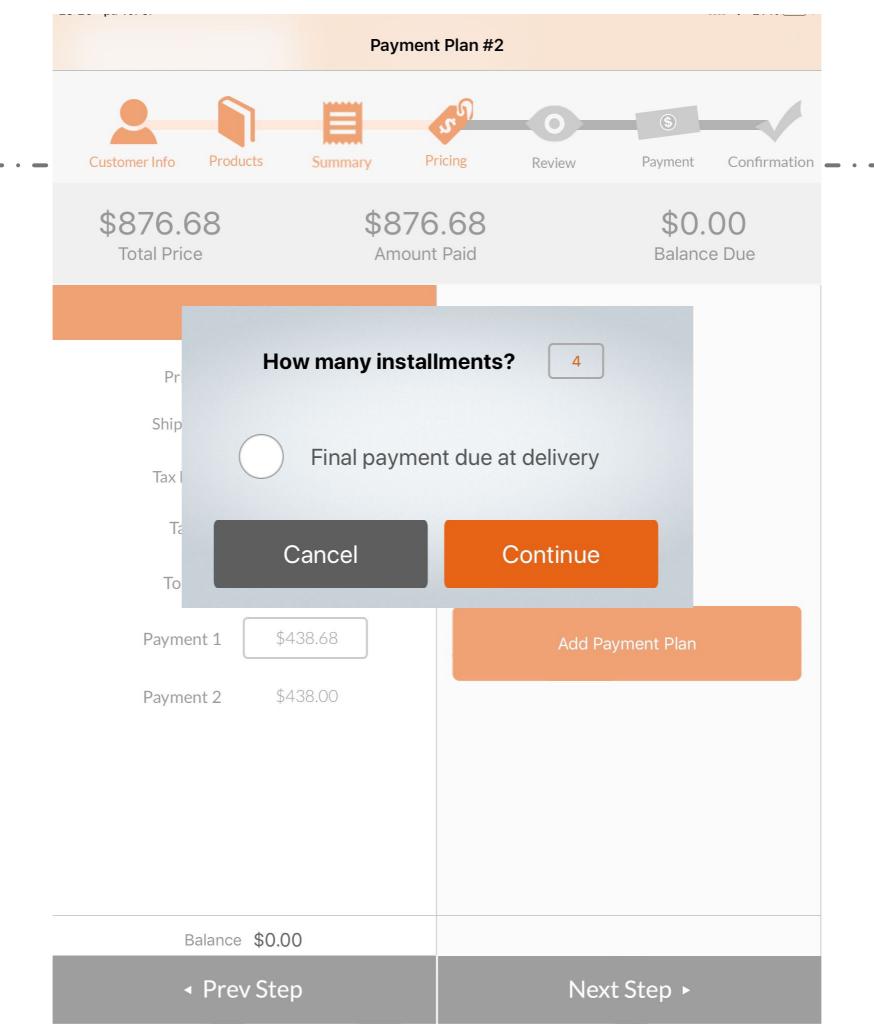

#### Payment Plan

Payment 1

\$438.68

Please send me automated text reminders prior to scheduled payment processing.

Payment 2

\$438.00

Please send me automated text reminders prior to scheduled payment processing.