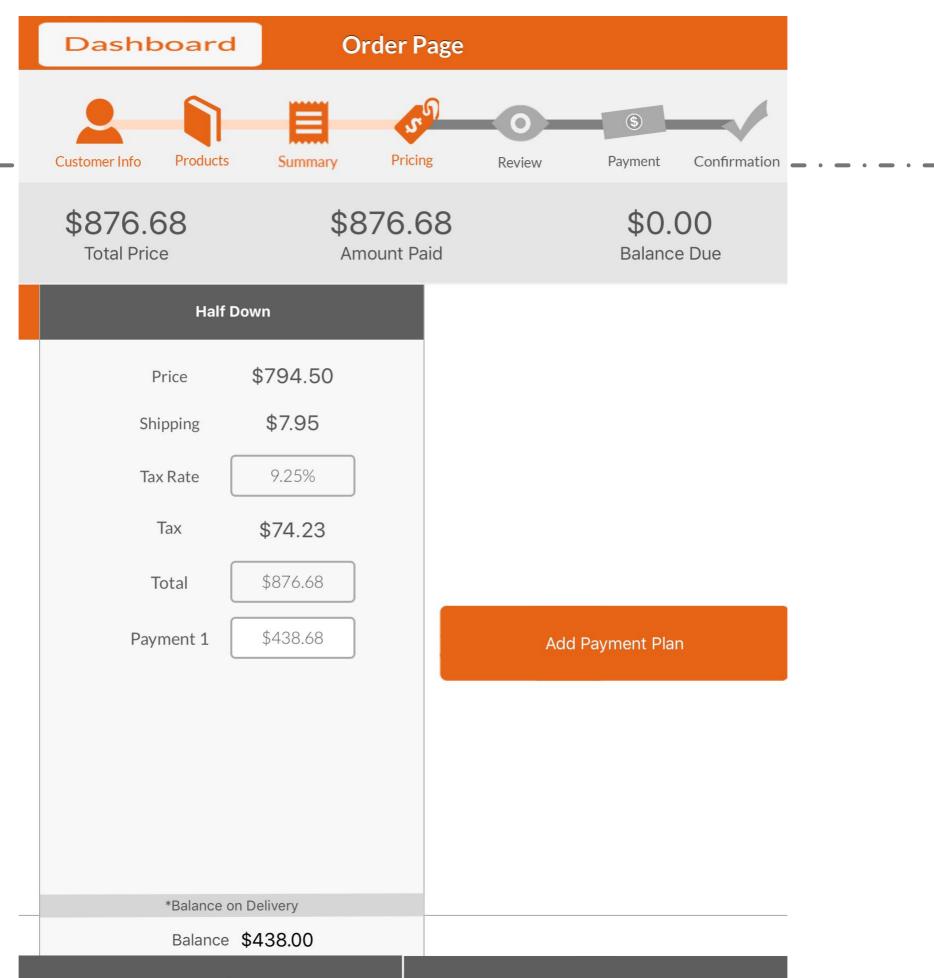

Shipping

\$876.68
Total Price

\$876.68 Amount Paid \$0.00

Balance Due

| TOTAL FILCE | AIII     | Julit Falu |           | Dalarice Due |  |
|-------------|----------|------------|-----------|--------------|--|
| Paid        | in Full  |            | Half      | Down         |  |
| Price       | \$794.50 |            | Price     | \$794.50     |  |
| Shipping    | \$7.95   |            | Shipping  | \$7.95       |  |
| Tax Rate    | 9.25%    |            | Tax Rate  | 9.25%        |  |
| Tax         | \$74.23  |            | Tax       | \$74.23      |  |
| Total       | \$876.68 |            | Total     | \$876.68     |  |
| Payment 1   | \$876.68 |            | Payment 1 | \$438.68     |  |
|             |          |            |           |              |  |
|             |          |            |           |              |  |
|             |          |            |           |              |  |
|             |          |            |           |              |  |
|             |          |            | *Balance  | on Delivery  |  |
| Balance     | \$0.00   |            |           | \$438.00     |  |
|             | v Step   |            | Next:     | Step ►       |  |

#### Payment Details

Price \$794.50 Total Price \$876.68

Shipping \$7.95 Amount Paid \$876.68

Tax \$74.23 Balance Due \$0.00

Total \$876.68

#### Payment Plan

Payment 1

\$438.68

Please send me automated text reminders prior to scheduled payment processing.

Payment 2

\$438.00

Please send me automated text reminders prior to scheduled payment processing.