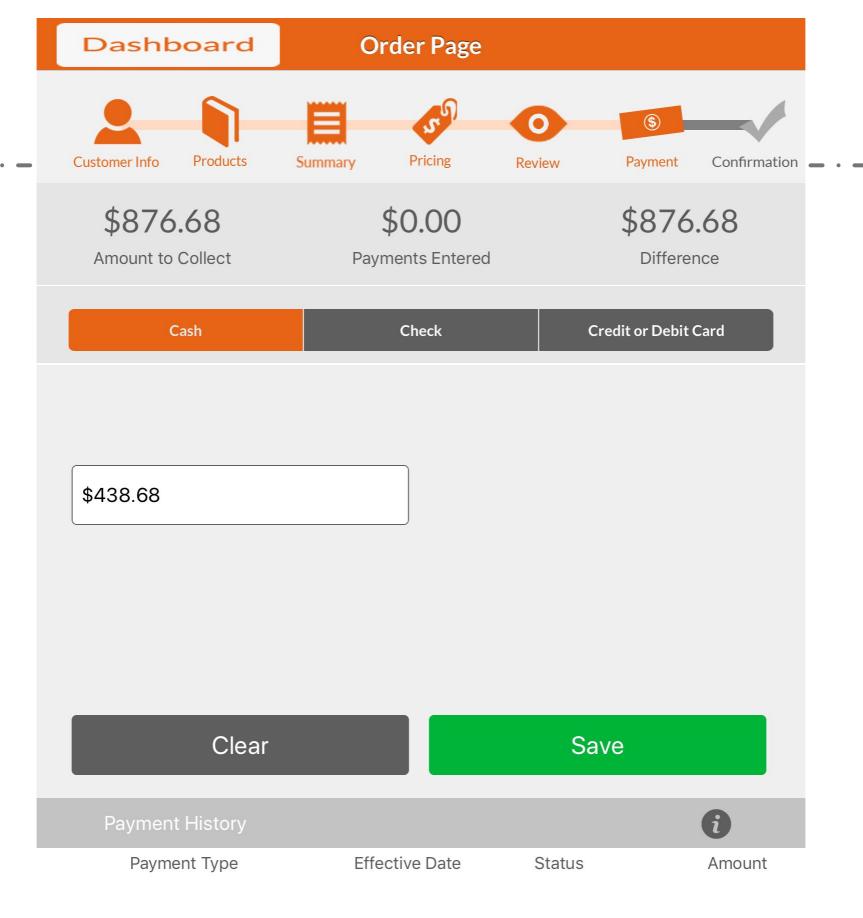

Ability to capture payments: cash, check, and credit card. Checks can be processed via EFT and credit cards are processed real-time.

The Tablet App also includes integration to RoamData credit card swipe device. The RoamData swipe device and associated account will be issued to you by the Remittance office.

#### Payment Details

Price \$794.50 Total Price \$876.68

Shipping \$7.95 Amount Paid \$876.68

Tax \$74.23 Balance Due \$0.00

Total \$876.68

#### Payment Plan

Payment 1

\$438.68

Please send me automated text reminders prior to scheduled payment processing.

Payment 2

\$438.00

Please send me automated text reminders prior to scheduled payment processing.