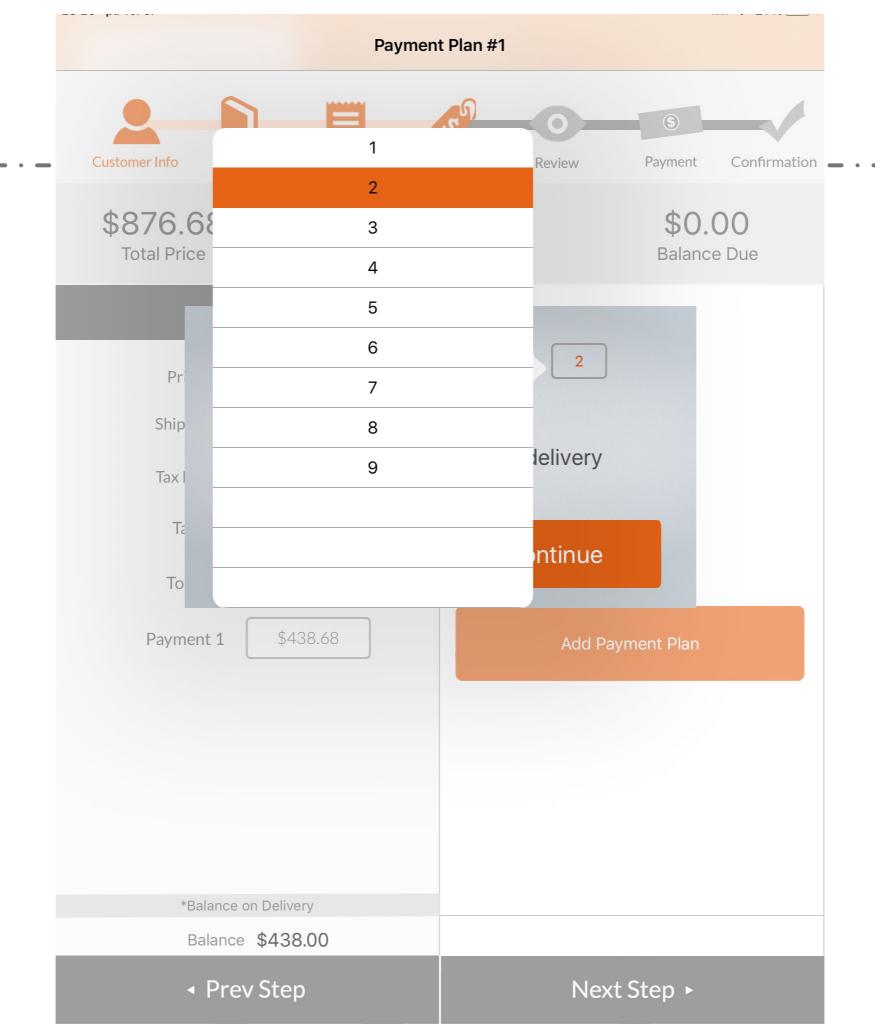

Shipping

\$876.68
Total Price

\$876.68 Amount Paid \$0.00

Balance Due

| TOTAL FILCE | AIII     | Julit Falu |           | Dalarice Due |  |
|-------------|----------|------------|-----------|--------------|--|
| Paid        | in Full  |            | Half      | Down         |  |
| Price       | \$794.50 |            | Price     | \$794.50     |  |
| Shipping    | \$7.95   |            | Shipping  | \$7.95       |  |
| Tax Rate    | 9.25%    |            | Tax Rate  | 9.25%        |  |
| Tax         | \$74.23  |            | Tax       | \$74.23      |  |
| Total       | \$876.68 |            | Total     | \$876.68     |  |
| Payment 1   | \$876.68 |            | Payment 1 | \$438.68     |  |
|             |          |            |           |              |  |
|             |          |            |           |              |  |
|             |          |            |           |              |  |
|             |          |            |           |              |  |
|             |          |            | *Balance  | on Delivery  |  |
| Balance     | \$0.00   |            |           | \$438.00     |  |
|             | v Step   |            | Next:     | Step ►       |  |