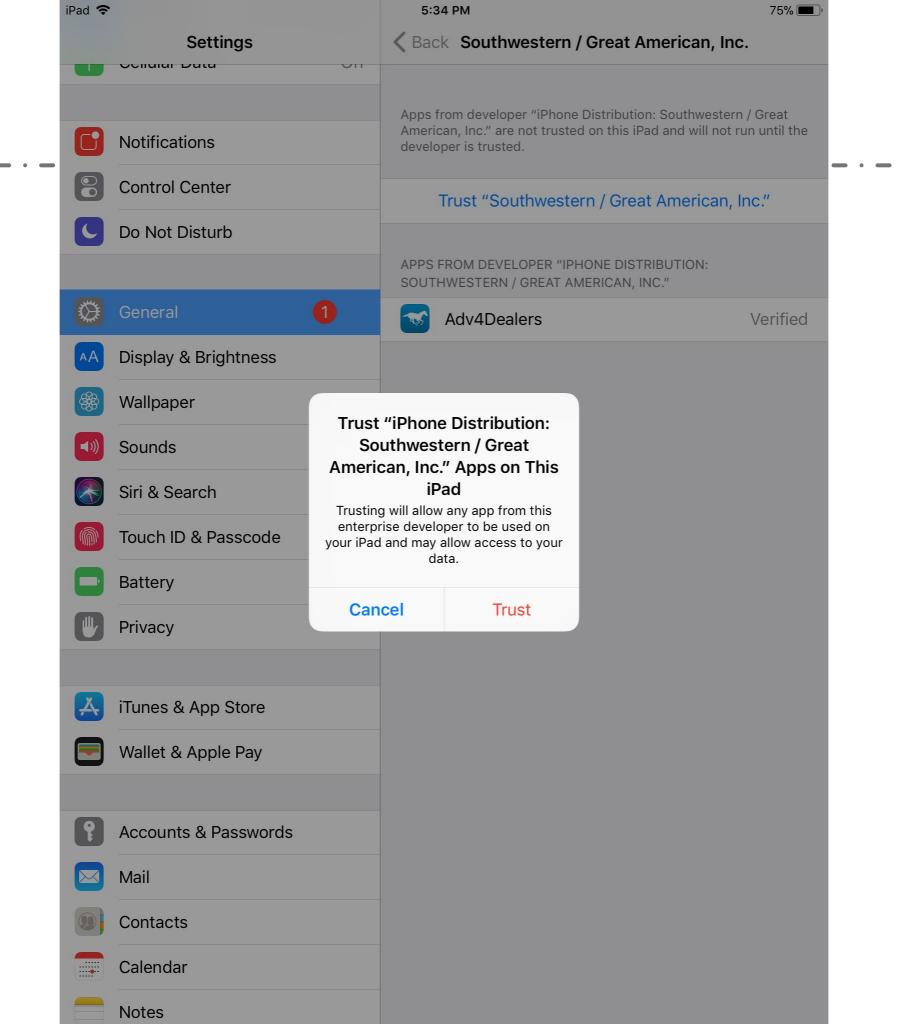

For the latest version of iOS, you will need to verify that you trust our SW App in order to run the program since it is

advantage4dealers.com

here