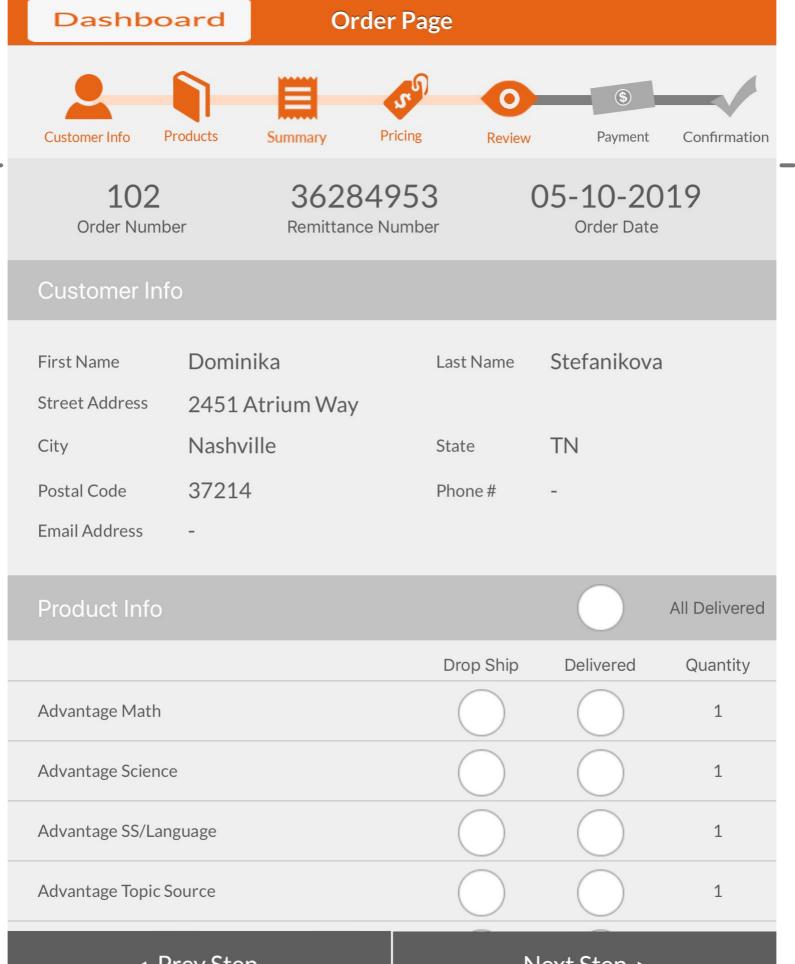

102 Order Number 36284953 Remittance Number 05-10-2019

Order Date

Customer Info

#### Product Info

| Quantity | Product      |                        |          |  |  |  |  |  |
|----------|--------------|------------------------|----------|--|--|--|--|--|
| 1        | Advantage M  | Advantage Math         |          |  |  |  |  |  |
| 1        | Advantage Sc | Advantage Science      |          |  |  |  |  |  |
| 1        | Advantage SS | Advantage SS/Language  |          |  |  |  |  |  |
| 1        | Advantage To | Advantage Topic Source |          |  |  |  |  |  |
| 1        | Advantage H  | Advantage Honors       |          |  |  |  |  |  |
|          |              |                        |          |  |  |  |  |  |
| \$7.95   |              | \$74.23                | \$876.68 |  |  |  |  |  |