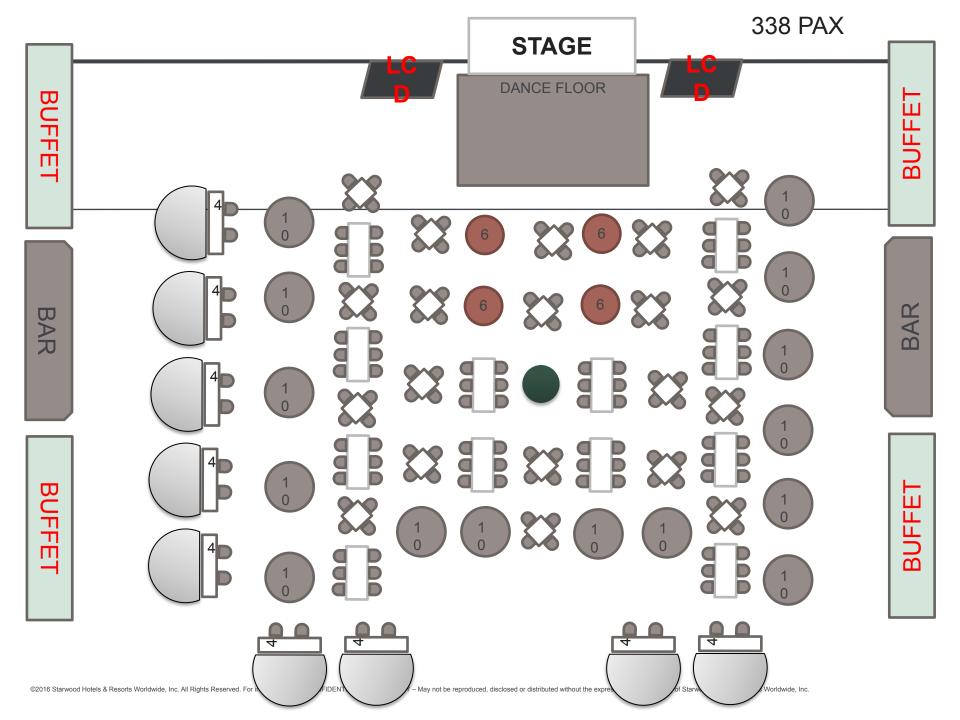

ES<br>(Internet & F&B)                                               |  |
| 358 net | Groups (10pax +)                        | YES<br>(Internet & F&B)                                               |  |

- 1. To increase quantity of guests we will collaborate with Tour agent companies, especially foreigner market as Wan Mao & Sanya Holiday, etc. to bring tourists for dinner. From the hotel we will need arrange transportation from Sanya Downtown 18:00 Hotel Sanya Downtown (01:00). Price 358 net
- 2. Kids (0 6 for free.) (6 12 188 net)
- 3.Selling from. Hotel, We chat, Internet Group Purchase, Ali Pay, Internal Relationship with other companies.

#### **Decoration**



## **CHRISTMAS TREE 5M + STAND**

#### **BUFFET DECORATION**





### **Decoration Beach Lawn (by Recreation & PA)**