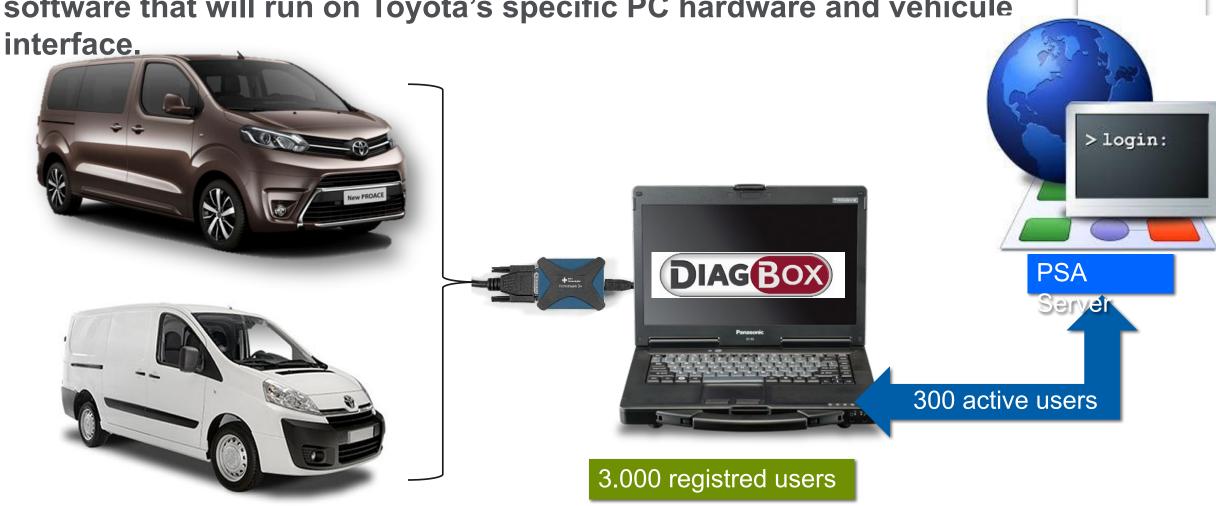

## DiagBox for Toyota- Diagnostic tool support

**Background information:** 

For ProAce project TME has decided to adopt PSA's diagnostic

TOYOTA