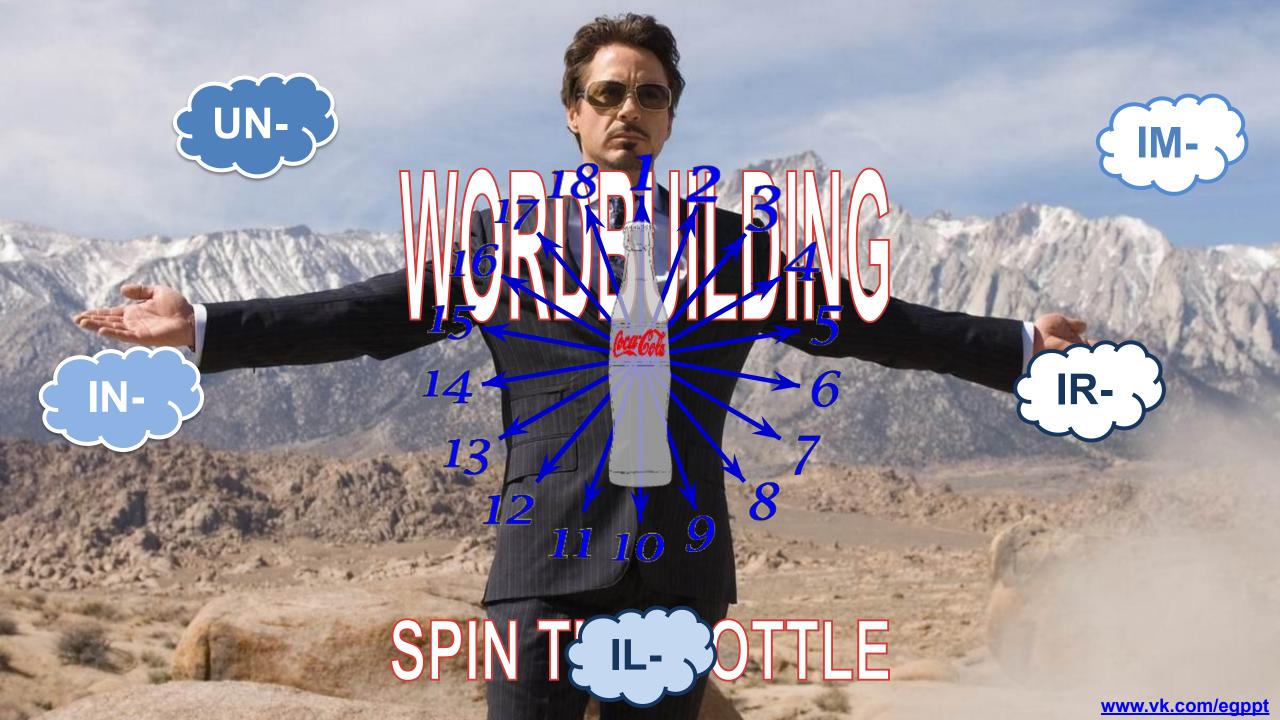

# What behavior is totally UNACCEPTABLE for you? ACCEPT

#### Are you an <u>INDEPENDENT</u> person? DEPENDENCE

 $oldsymbol{0}$ 

5

### Have you ever done anything <u>ILLEGAL</u> ? 6 LEGAL

## Is your handwriting beautiful or <u>INACCURATE</u> ? 7 ACCURACY

I ne juano 2000 naudja

schorace un ung

## Have you ever done anything UNSAFE ? 10 SAVE

## Do you like or dislike IMMODEST people? 11

110 1 5

## • Have you ever broken anything IRREPARABLE ? REPAIR

#### Do you ever behave rude or <u>MPOLITE</u> ? 13 POLITE

## Do you know anybody who is really UNLUCKY ?

14

LUCK

## Do you have a good & <u>SUPPORTIVE</u> or <u>UNFRIENDL</u> 15 SUPPORT <u>Y FRIEND</u> Uposphere in your class office?

## P How often do you come to classes with your 15 homework missing or <u>INCOMPLETE</u> ?

# What will you do if your friend is in trouble 17 and you are UNABLE ABILITY

### P Do you usually buy clothes that cost a lot or 18 do you prefer to buy chear INEXPENSIVE things? EXPENSE