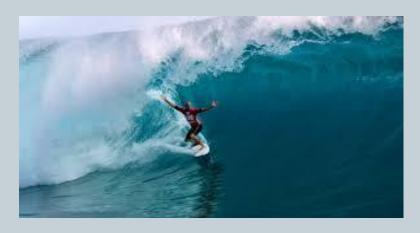

## Surfing

### Surfing

is the sport of riding waves in an upright or prone position.

Surfers catch ocean, river, or man-made waves, and glide across the surface of the water until the wave breaks and loses its energy.