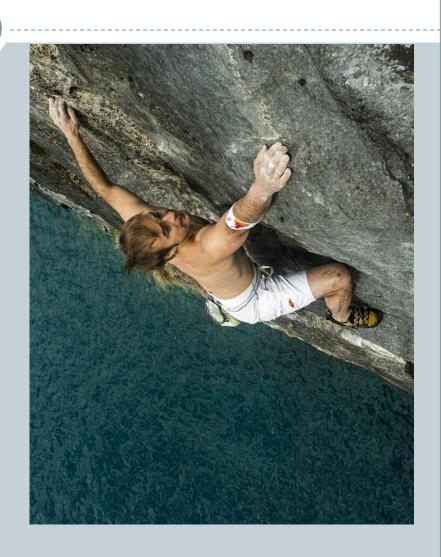

## Rock climbing

#### **Rock climbing**

- is an activity in which participants climb up, down or across natural rock formations or artificial rock walls.
- is a physically and mentally demanding sport

#### There are 5 types of rock climbing

- -Top-Roping
- -Lead/Sport Climbing
- -Traditional Climbing
- -Big Wall Climbing
- -Bouldering