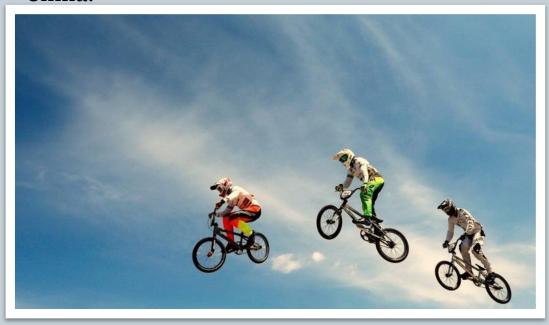

#### **BMX**

- -is a form of cycling.
- -BMX bikes have a variety of uses and are tailored to the specific needs of the form of the sport that they are used for.
- -BMX made its debut as an Olympic sport in the 2008 Games held in China.