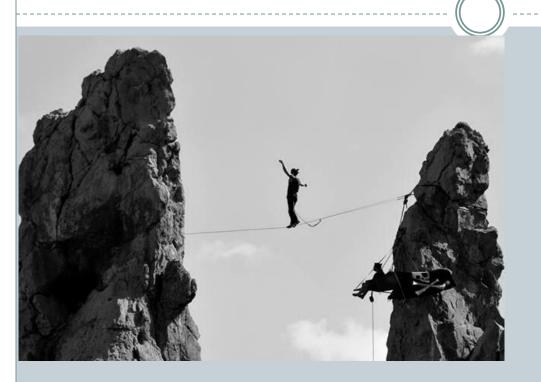

### HIGHLINING

#### Highlining

- an extreme sport in which athletes traverse a narrow, springy band of rope suspended high above the ground.

-was a product of Yosemite National Park's rock climbing scene in the mid-to-late 1970s