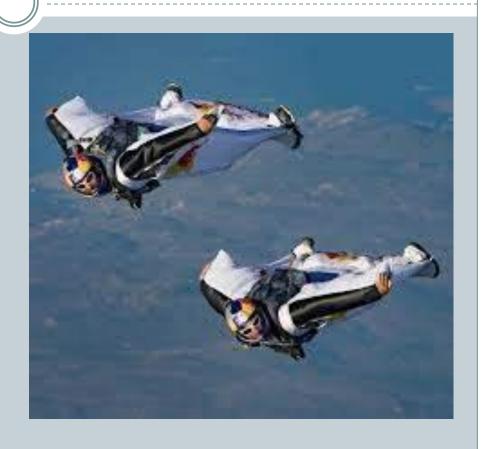

### Wingsuit

- -is a sport in which a person must put on a suit as in the photo and jump from a height
- -The first successful jump was made in 1990
- -Athletes who have passed the milestone of 200 parachute jumps are allowed to fly