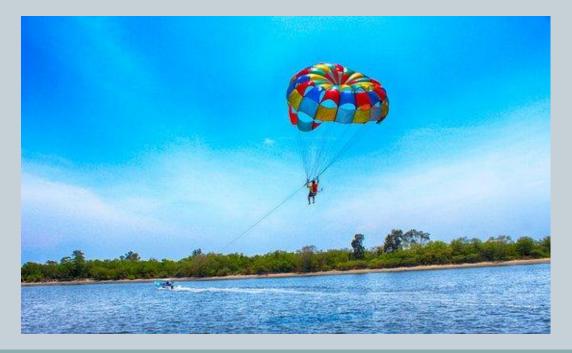

### **PARASAILING**

#### **Parasailing**

-is a recreational kiting activity where a person is towed behind a vehicle, while attached to a specially designed canopy wing that reminds one of a parachute, known as a parasail wing.

-the sport was developed in the early 80's and has been very popular ever

since..