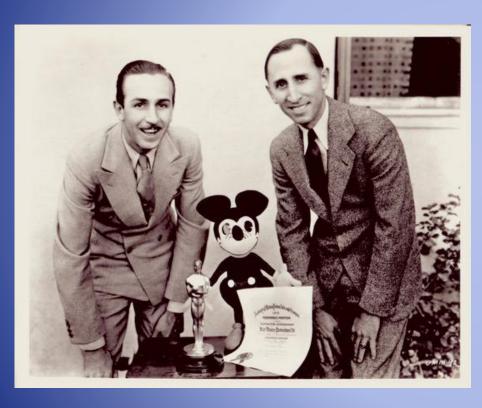

### The Foundation of the company

- It was founded on October 16, 1932 by brothers Walt Disney
- and Roy Disney as the Disney Brothers Cartoon Studio.

On December 15,1966 Walt Disney died of lung cancer and Roy Disney took over as a chairman and president of the company. He renamed Disney World as "Walt Disney World", in honor of his brother and his vision.

#### Mickey Mouse.

One of famous Disney's cartoons is Mickey Mouse.

The firs two silent Mickey
Mouse cartoons were created in 1928.
Mickey became an icon for Walt
Disney Company and the symbol of
American pop-culture.