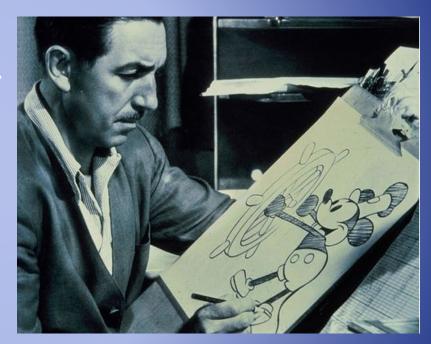

### The Foundation of the company

- It was founded on October 16, 1932 by brothers Walt Disney
- and Roy Disney as the Disney Brothers Cartoon Studio.

On December 15,1966 Walt Disney died of lung cancer and Roy Disney took over as a chairman and president of the company. He renamed Disney World as "Walt Disney World", in honor of his brother and his vision.

#### Mickey Mouse.

One of famous Disney's cartoons is Mickey Mouse.

The firs two silent Mickey
Mouse cartoons were created in 1928.
Mickey became an icon for Walt
Disney Company and the symbol of
American pop-culture.