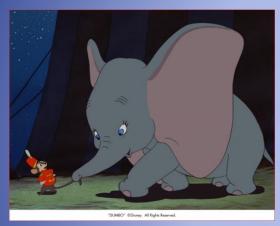

# In 1933-1942 the studio released animated shorts and features, such

as:

Dambo (1941)

Donald Duck(1933)

Bambi (1942)