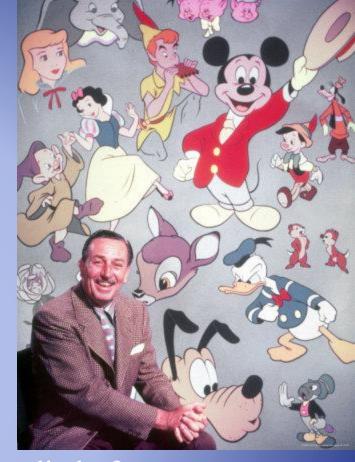

# In 1933-1942 the studio released animated shorts and features, such

as:

Dambo (1941)

Donald Duck(1933)

Bambi (1942)

# The Walt Disney Studio created more than one hundred cartoons,

between them:

Cinderella

The Snow White and the seven Dwarfs

Alice's in the Woonderland