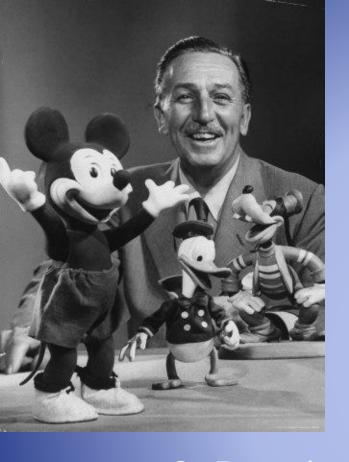

#### Mickey Mouse.

One of famous Disney's cartoons is Mickey Mouse.

The firs two silent Mickey
Mouse cartoons were created in 1928.
Mickey became an icon for Walt
Disney Company and the symbol of
American pop-culture.