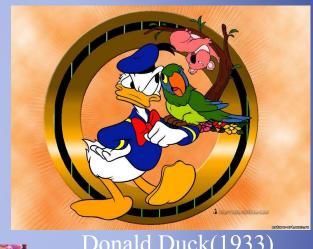

# In 1933-1942 the studio released animated shorts and features, such

as:

Dambo (1941)

Donald Duck(1933)

Bambi (1942)