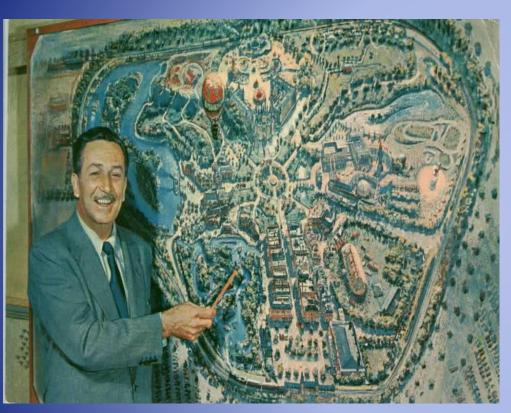

#### Disneyland

• The idea of creation the Disneyland Park conceived out of a desire for a place where parents and children could both have fun. On July 18, 1955, Walt Disney opened Disneyland with a live television broadcast.