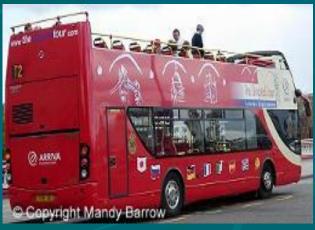

#### ICONS OF ENGLAND

### The United Kingdom of Great Britain and orthern Ireland



### What Queen of Great Britain reigned the country for 64 years?



# The Queen of England is Elizabeth II





## The official heraldic





The Flag of England





## The symbol of England is Red Rose



### The Buckingham Palace







## Westminster Abbey

### Big Ben



### My mysterious Stonehenge «Стоунхендж»



#### Double-dekker bus







#### THE PHONE BOX

**HISTORY** 

FACT FILE



ALTER-NATIVE USES

**SITES** 



The classic K6 red phone boxes are no longer confined to the use they were intended for, they can now be bought and transformed into art installations or talking points for the home and garden.

#### It's Traditional English Food













# See you later! Good Bye!!!