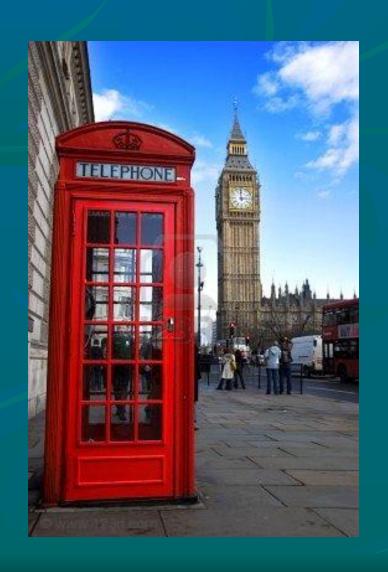

#### THE PHONE BOX

**HISTORY** 

FACT FILE

ALTER-NATIVE USES

**SITES** 

The classic K6 red phone boxes are no longer confined to the use they were intended for, they can now be bought and transformed into art installations or talking points for the home and garden.