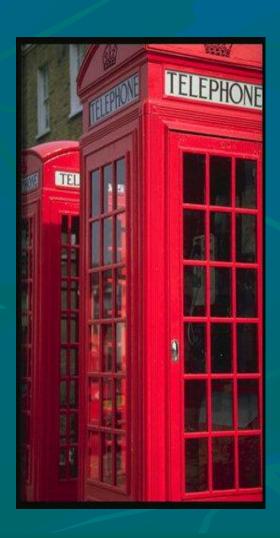

#### THE PHONE BOX

**HISTORY** 

FACT FILE

ALTER-NATIVE USES

**SITES** 

The classic K6 red phone boxes are no longer confined to the use they were intended for, they can now be bought and transformed into art installations or talking points for the home and garden.