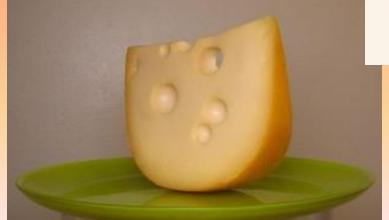

# Let's Go to the Restaurant

- •Drinks: tea, ...
- •Vegetables: tomatoes, ...
- •Fruits: apples, ...
- •Cold food: cheese, ...
- •Hot food: fish,...
- •Sweet food: pie,...