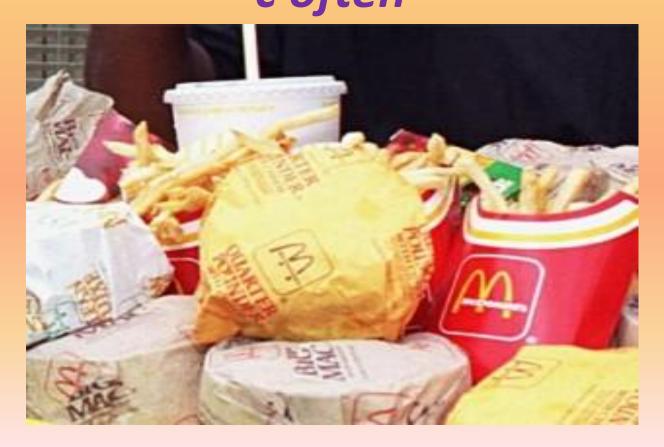

zza/salad/fish/or
- 5. For supper/would/I/orange/like/juice
- 6.are/tea/drinking/they/and/cake/a/nice/eating/chocolate
- 7.Does not/Lizzy/mineral/drink/water

- 1. I eat porridge in the morning.
- 2. She does not drink coffee with milk.
- 3. They like hamburgers with cheese.
- 4. We do not eat pizza, salad or fish for breakfast.
- 5. I would like an orange juice for supper.
- 6. They are drinking tea and eating a nice chocolate cake.
- 7. Lizzy does not drink mineral water.

Представьте что вы с другом/подругой пришли на ужин в ресторан. Разыграйте диалог: что вы любите есть? чтобы вы хотели съесть? Расскажите о своих вкусах и пристрастиях в еде.



# What food is healthy?





























# Are you a healthy child?

# 1. Do you often go to McDonalds? a never b seldom c often



## 2. What would you eat for breakfast? a porridge b hamburger with tea c pizza with coke

# 3. What would you eat for dinner?

a porridge

b meat

c I would go to
McDonalds

4. What would you eat for supper? a salad with orange juice b cheese c hamburger

## 5. Do you do morning exercises? a every morning b seldom c never

A: You are a healthy child

B: You have some problems with your health

C: Only a doctor can help you!