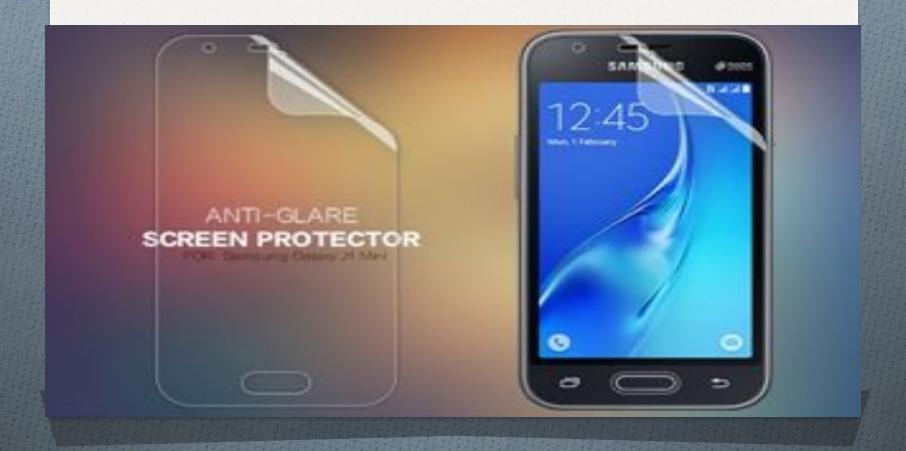

#### MY MOBILE PHONE

### SAMSUNG Galaxy J1 mini



OS version: Android 5.1
Weight: 123 gram
Dimensions (WxHxT): 63.1x121.6x10.8 mm

Memory: 8 gb
Phone material:
classical
Type of phone: plastic



It has dual cards, a micro flash and Speaker. It does't have a LED flash.



\*It has a touch screen, a 5 megapixal camera, a video camera, a music player, a You tube, a calendar, a radio, a alarm, a play store, a chrome and maps.l can send pictures, sounds, videos and messages. I connect to the Internet to communicate with friends and play games.

## It has anti-glare screen protector



# It has extreme energy savings



\* It has beautiful cover. The cover is available in look, golden and white. My phone is golden.



### \*Thanks for attention!!!