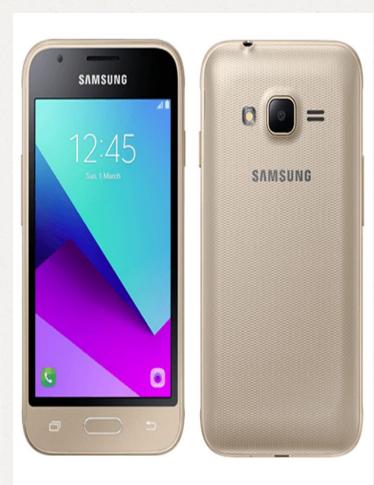

### SAMSUNG Galaxy J1 mini

OS version: Android 5.1
Weight: 123 gram
Dimensions (WxHxT): 63.1x121.6x10.8 mm

Memory: 8 gb
Phone material:
classical
Type of phone: plastic

It has dual cards, a micro flash and Speaker. It does't have a LED flash.

# It has extreme energy savings

\* It has beautiful cover. The cover is available in look, golden and white. My phone is golden.