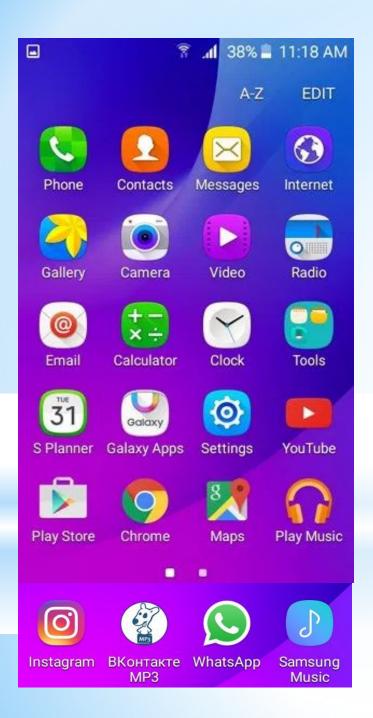

\*It has a touch screen, a 5 megapixal camera, a video camera, a music player, a You tube, a calendar, a radio, a alarm, a play store, a chrome and maps.l can send pictures, sounds, videos and messages. I connect to the Internet to communicate with friends and play games.