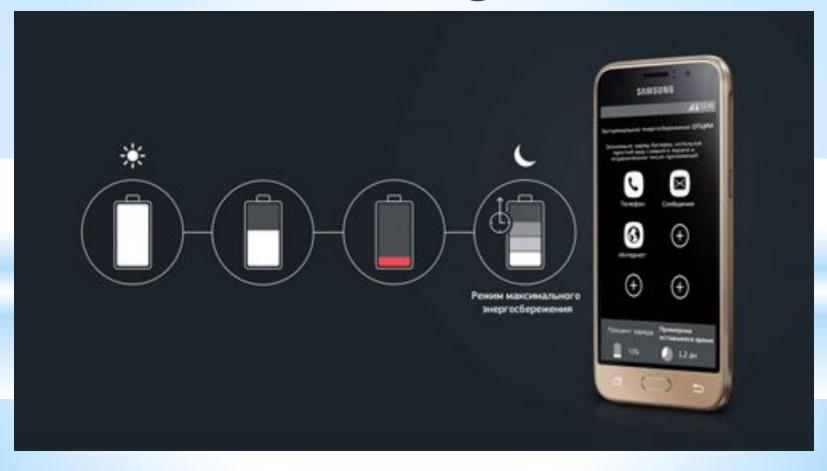

# It has extreme energy savings

\* It has beautiful cover. The cover is available in look, golden and white. My phone is golden.