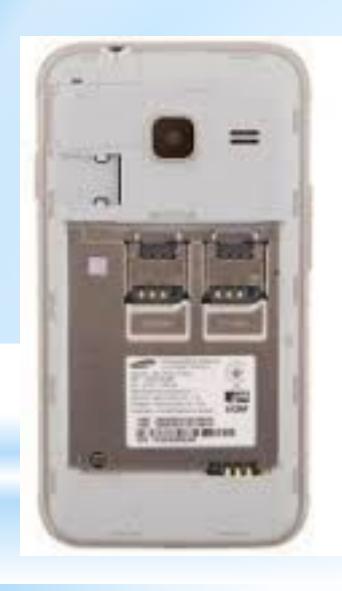

### SAMSUNG Galaxy J1 mini

OS version: Android 5.1
Weight: 123 gram
Dimensions (WxHxT): 63.1x121.6x10.8 mm

Memory: 8 gb
Phone material:
classical
Type of phone: plastic

It has dual cards, a micro flash and Speaker. It does't have a LED flash.