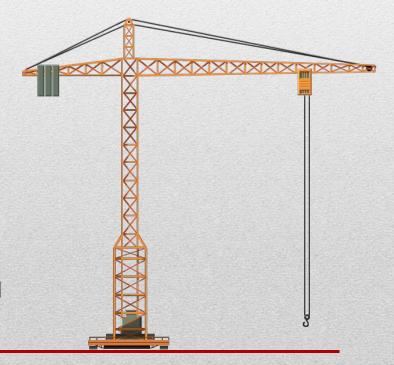

## Mho builds builds?

### ·He is building!

builder



## •He is driving truck

Truck driver



### •He controls a

crane



Crane operator

# He designsbuildings

Arhitech



•He driving tractor

**Tractor driver** 

## •He drives an excavator

**Excavator driver** 

### •He paints



**Painter** 

·He is plastern

**Plasterer** 



## •He makes stoves



#### Stove maker

# He installsplumbing



#### Plumber

## •He installs an elecrtician

Electrician



### ·He commands

Foreman



### ·He lays a stone

Mason



### ·He welds

Welder



### ·He makes wooden furniture

Carpenter



·He guards the construction & site

**Security guard** 

# He designslandscape

Landscape designer





#### Thanks for attention