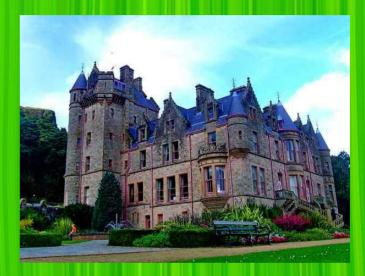

## See that you can visit

 Belfast Castle of Road Antrim. There is Castle in the Cave Hill. There are we can see beautiful gardens, we can miss restaurants and antique shops.