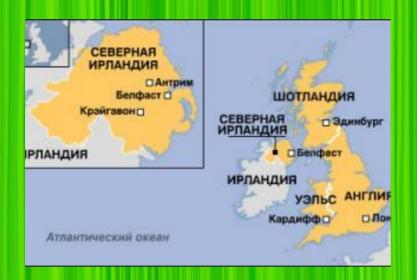

## Northern Ireland

 Northern Ireland is one of the parts of the Kingdom of Great Britain. Northern Ireland is situated in the northeastern part of the island of Ireland. The capital is

Bellfast.