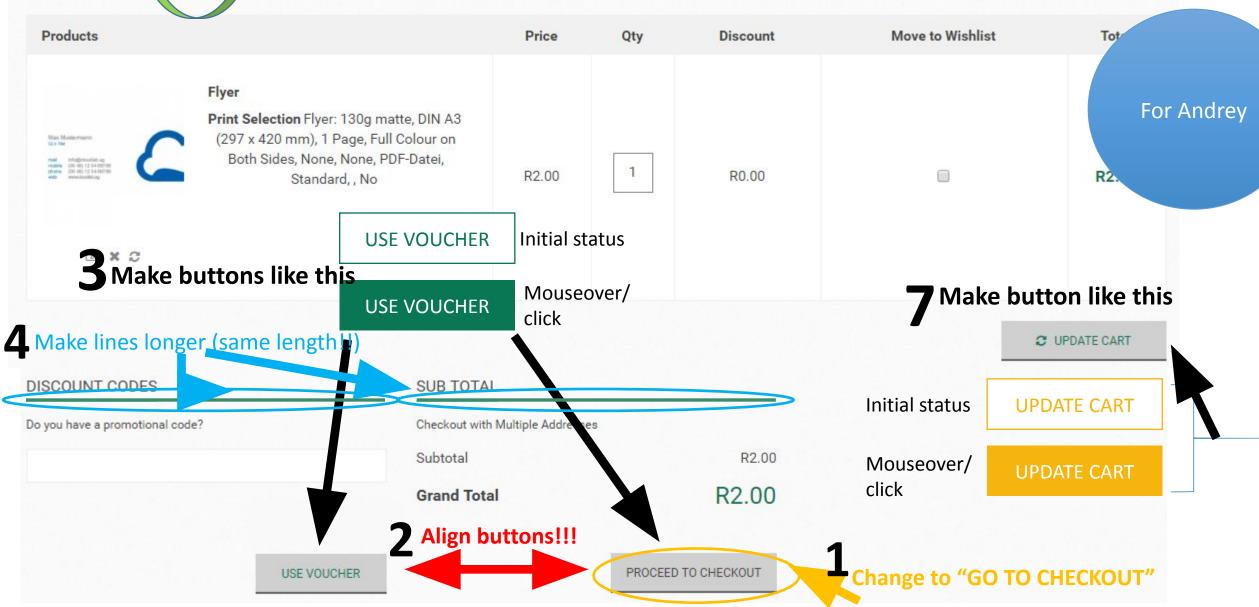

Remove them in the responsive

**1** Button does not work – error page

**2** Get rid of input field – not possible to change quantity there

Make it next to each other e.g.: 1000 Flyers, R27 500 Business Cards, R3