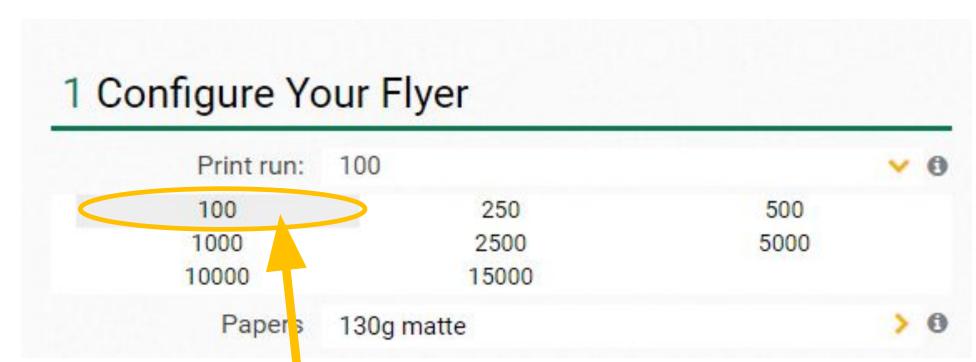

## 2 Choose Your Delivery Time

Don't worry if you don't have your artwork ready yet. You can also upload it later on our confirmation page.

Continue shopping

**Buy now** 

Is your artwork ready? Upload it. If not - Don't worry - you can also do it after ordering.