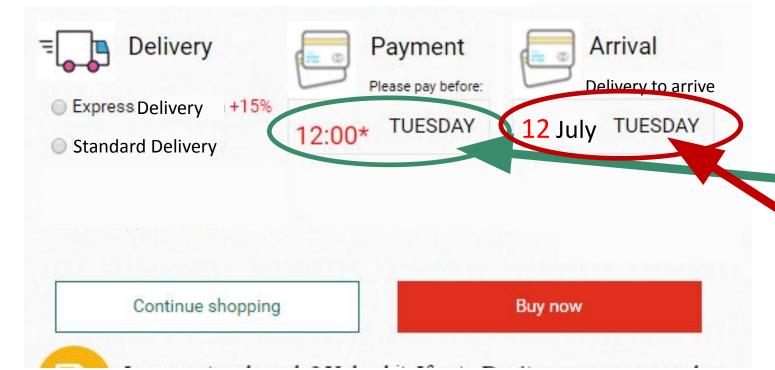

Should look like this: For Dima

Remove this text! We have really at the bottom next to the upload button

Remove the 24- hour production and also 48-hour production! We don't offer that in the beginning! (So just Express and Standard!

4 Call it: Express Delivery and Standard Delivery (not production)

Use the font you used above! This font does not fit!

6 Switch the Dates: De For Dima belongs below Arrival belongs below payment.

7 The dates should be shown (linked to) the respective boxes

## 2 Choose Your Delivery Time

Don't worry if you don't have your artwork ready yet. You can also upload it later on our confirmation page.

Continue shopping

**Buy now** 

Is your artwork ready? Upload it. If not - Don't worry - you can also do it after ordering.