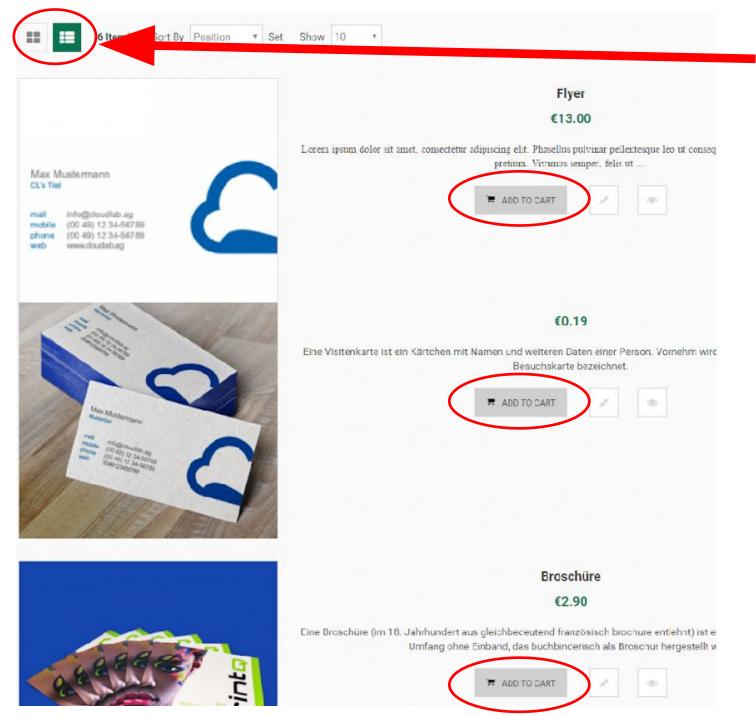

. . .

Shopping Cart (1) 5 Remove this (1)

If you have any queries our Customer S vices team will be happy to help - just call 076 7586004

For Andre

**1** When in the "list view" of product the buttons like this:

(ICON) ADD TO CART

Initial status

(ICON) ADD TO CART

Mouseover/ click