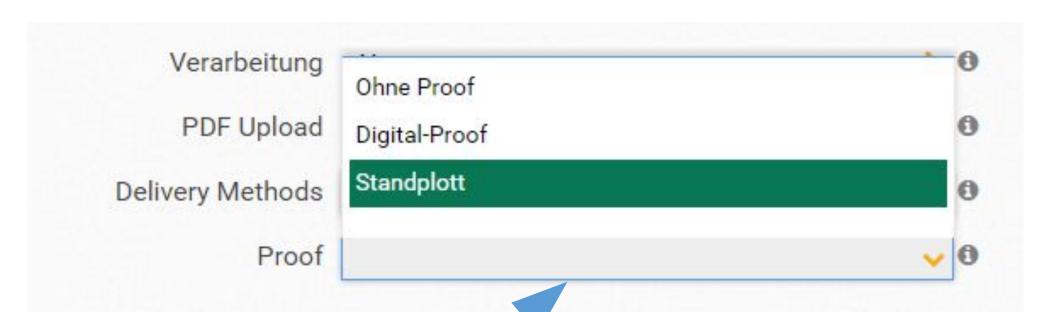

## Frontend Comments Extended 9

I want to see the full circle, so please make it also visible on the white/grey background!

Use out black for the text here

For Dima

For Dima

When the dropdown opens upwards the blue line still appears (that happens when you click on a dropdown that is at the edge of your screen)

Get rid of it. The dropdown that opens upwards should look the same way as when opening it downwards!

When highlighting the different quantity Options with mouseover – use our green and white font then (like the other dropdowns)

For Dima