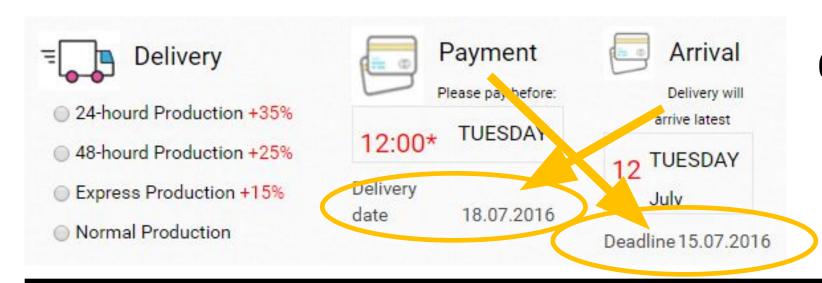

Should look like this: For Dima

Remove this text! We have really at the bottom next to the upload button

Remove the 24- hour production and also 48-hour production! We don't offer that in the beginning! (So just Express and Standard!

4 Call it: Express Delivery and Standard Delivery (not production)

Use the font you used above! This font does not fit!

6 Switch the Dates: De For Dima belongs below Arrival belongs below payment.

7 The dates should be shown (linked to) the respective boxes

Optimal scenario Payment: the deadline date for payment is displayed in the box in form of exact TIME and WEEKDAY (14:00 not 12:00)

Optimal scenario Arrival: the arrival date is also shown in the respective box underneath Arrival in form of DAY/MONTH + WEEKDAY