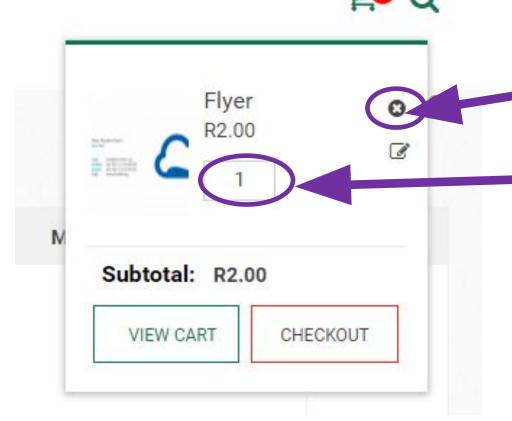

. . .

Shopping Cart (1) 5 Remove this (1)

If you have any queries our Customer S vices team will be happy to help - just call 076 7586004

For Andre

**1** When in the "list view" of product the buttons like this: