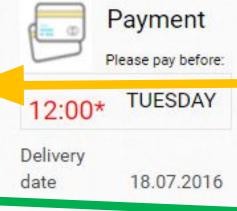

4 Call it: Express Delivery and Standard Delivery (not production)

Use the font you used above! This font does not fit!

6 Switch the Dates: De For Dima belongs below Arrival belongs below payment.

7 The dates should be shown (linked to) the respective boxes

Optimal scenario Payment: the deadline date for payment is displayed in the box in form of exact TIME and WEEKDAY (14:00 not 12:00)

Optimal scenario Arrival: the arrival date is also shown in the respective box underneath Arrival in form of DAY/MONTH + WEEKDAY