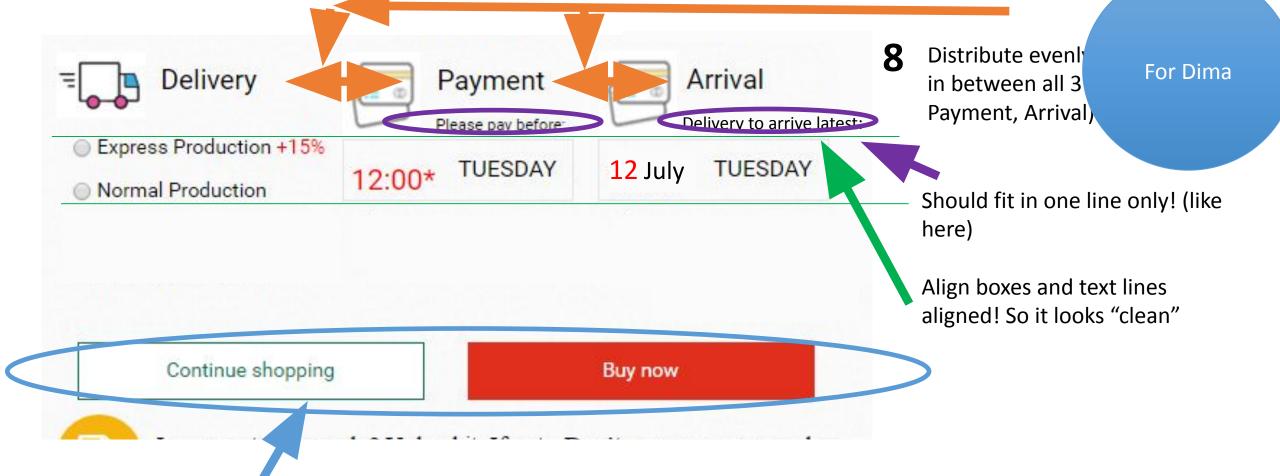

4 Call it: Express Delivery and Standard Delivery (not production)

Use the font you used above! This font does not fit!

6 Switch the Dates: De For Dima belongs below Arrival belongs below payment.

7 The dates should be shown (linked to) the respective boxes

Optimal scenario Payment: the deadline date for payment is displayed in the box in form of exact TIME and WEEKDAY (14:00 not 12:00)

Optimal scenario Arrival: the arrival date is also shown in the respective box underneath Arrival in form of DAY/MONTH + WEEKDAY

## 2 Choose Your Delivery Time

Don't worry if you don't have your artwork ready yet. You can also upload it later on our confirmation page.

Continue shopping

**Buy now** 

Is your artwork ready? Upload it. If not - Don't worry - you can also do it after ordering.