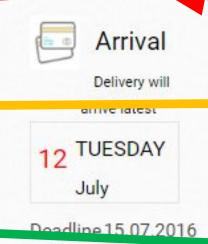

4 Call it: Express Delivery and Standard Delivery (not production)

Use the font you used above! This font does not fit!

6 Switch the Dates: De For Dima belongs below Arrival belongs below payment.

7 The dates should be shown (linked to) the respective boxes

Optimal scenario Payment: the deadline date for payment is displayed in the box in form of exact TIME and WEEKDAY (14:00 not 12:00)

Optimal scenario Arrival: the arrival date is also shown in the respective box underneath Arrival in form of DAY/MONTH + WEEKDAY