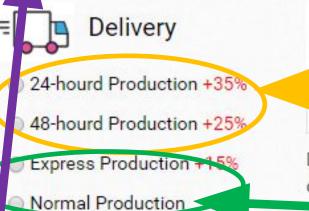

Should look like this: For Dima

Remove this text! We have really at the bottom next to the upload button

Remove the 24- hour production and also 48-hour production! We don't offer that in the beginning! (So just Express and Standard!

4 Call it: Express Delivery and Standard Delivery (not production)

Use the font you used above! This font does not fit!

6 Switch the Dates: De For Dima belongs below Arrival belongs below payment.

7 The dates should be shown (linked to) the respective boxes