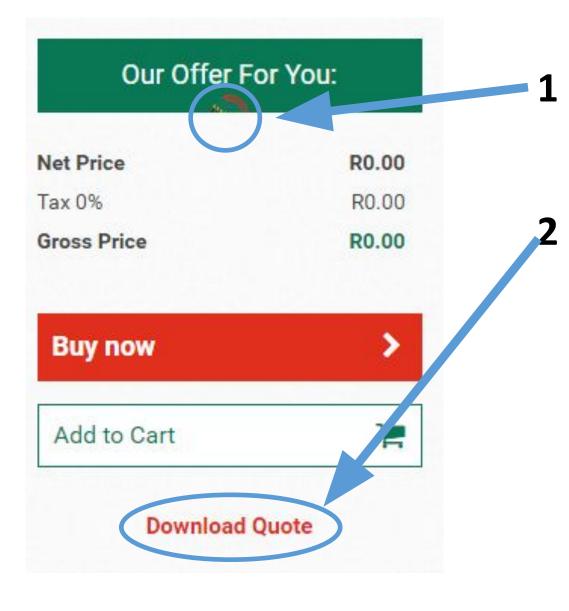

Remove them in the responsive

**1** Button does not work – error page

**2** Get rid of input field – not possible to change quantity there

Make it next to each other e.g.: 1000 Flyers, R27 500 Business Cards, R3