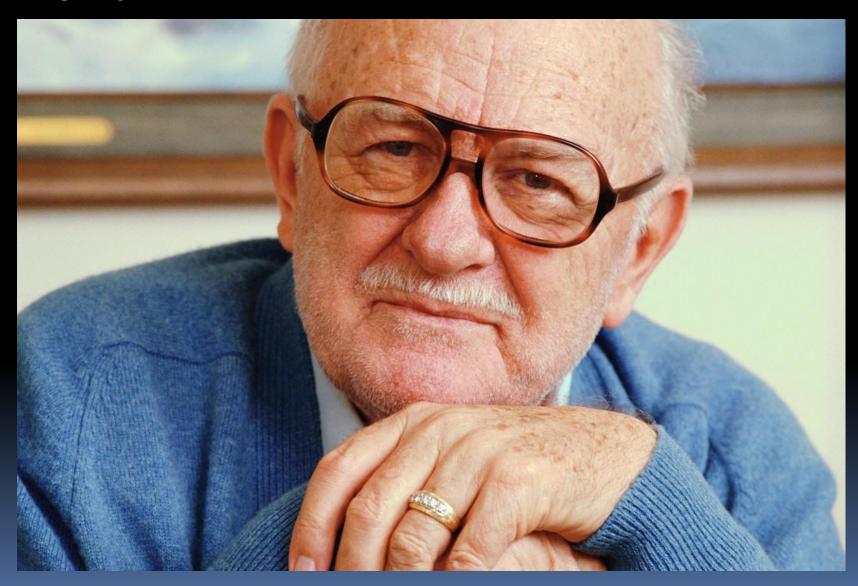

- Is your dad tall or short?
- Do you have brown eyes?
- Does your father have curly hair?
- Do you have gray hair?
- Is anybody in your family tall / chubby?
- Do you like people with blond or dark hair?
- Do you want to be fat?
- Do you like to have a moustache?
- Who has green eyes in your family?













#### Hair \* Color Auburn Hair color Red Black Ginger Grey Dark White Blonde Fair





#### Tall



#### Average Height



#### Short



### Build

#### Skinny



#### Thin / Slim



#### Chubby



#### Fit





#### Muscular



## Age

#### Young



#### Middle Aged



#### Old





**MUSCULAR** 



Short Tall



chubby



skinny

#### SKIN COLOR



#### General features



cute

Ginger hair









She has blue eyes, a nice smile, her skin Is a little dark, her hair is black and short and she is beautiful

Do you know this person? How would you describe her?



### How about this man?



#### PHYSICAL DESCRIPTION GAME











#### And these two?









It's your turn now, describe one of your classmates, say as many things as you can about him/her

#