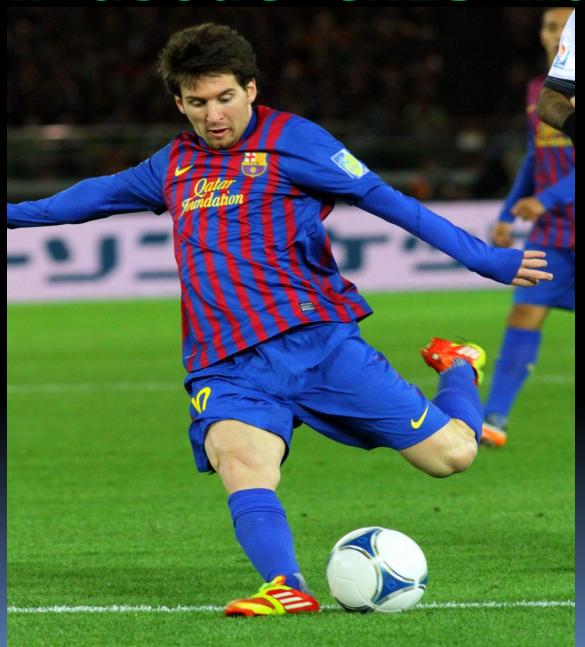

air?
- Is anybody in your family tall / chubby?
- Do you like people with blond or dark hair?
- Do you want to be fat?
- Do you like to have a moustache?
- Who has green eyes in your family?













#### Hair \* Color Auburn Hair color Red Black Ginger Grey Dark White Blonde Fair





#### Tall



#### Average Height



#### Short



### Build

#### Skinny



#### Thin / Slim



#### Chubby



#### Fit





#### Muscular



## Age

#### Young



#### Middle Aged



#### Old





**MUSCULAR** 



Short Tall



chubby



skinny

#### SKIN COLOR



#### General features



cute

Ginger hair









She has blue eyes, a nice smile, her skin Is a little dark, her hair is black and short and she is beautiful

Do you know this person? How would you describe her?



### How about this man?



#### PHYSICAL DESCRIPTION GAME











#### And these two?









It's your turn now, describe one of your classmates, say as many things as you can about him/her

#