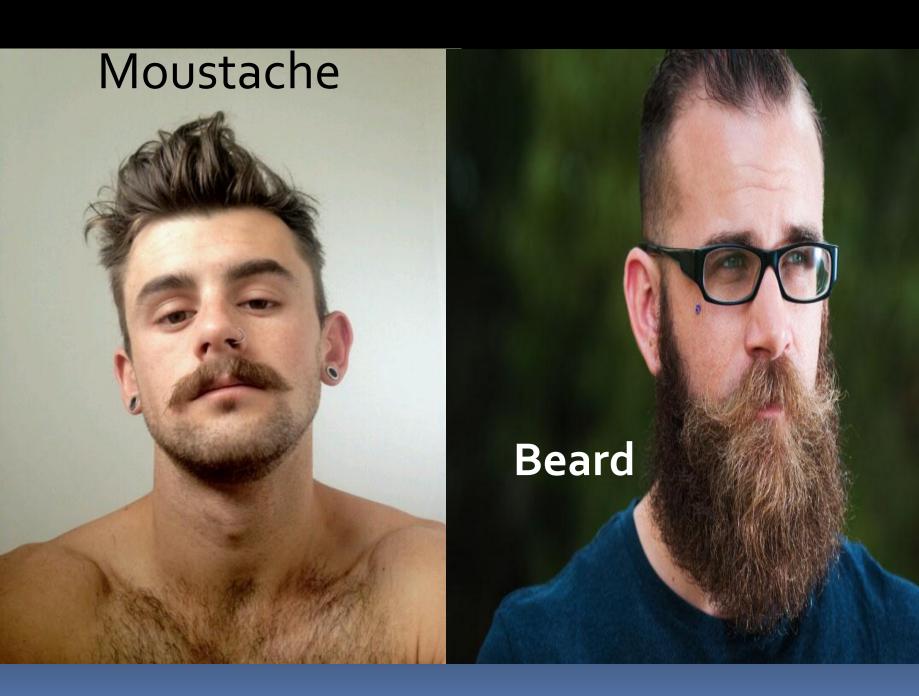

- Is your dad tall or short?
- Do you have brown eyes?
- Does your father have curly hair?
- Do you have gray hair?
- Is anybody in your family tall / chubby?
- Do you like people with blond or dark hair?
- Do you want to be fat?
- Do you like to have a moustache?
- Who has green eyes in your family?