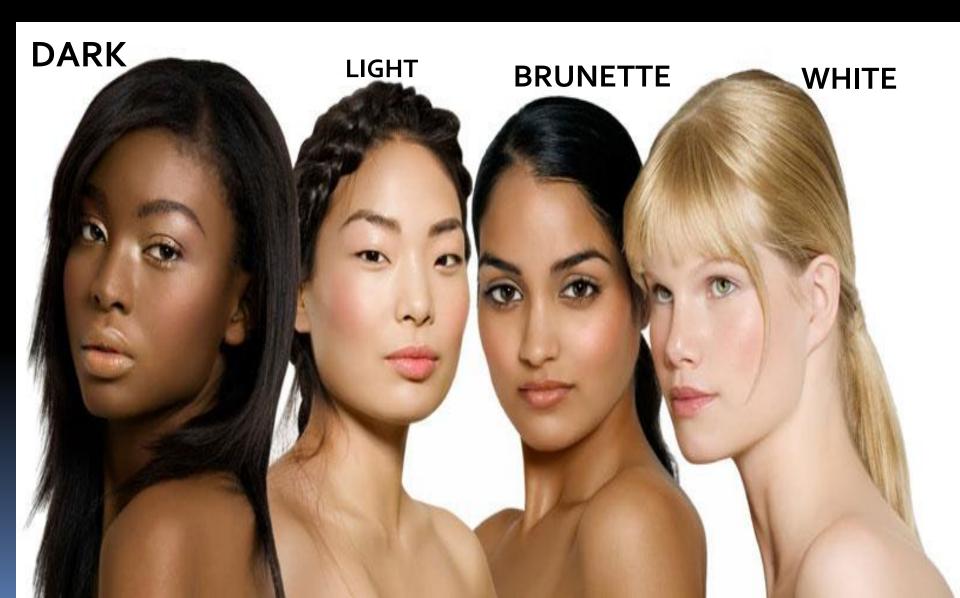

- Is your dad tall or short?
- Do you have brown eyes?
- Does your father have curly hair?
- Do you have gray hair?
- Is anybody in your family tall / chubby?
- Do you like people with blond or dark hair?
- Do you want to be fat?
- Do you like to have a moustache?
- Who has green eyes in your family?













#### Hair \* Color Auburn Hair color Red Black Ginger Grey Dark White Blonde Fair





#### Tall



#### Average Height



#### Short



### Build

#### Skinny



#### Thin / Slim



#### Chubby



#### Fit





#### Muscular



## Age

#### Young



#### Middle Aged



#### Old





**MUSCULAR** 



Short Tall



chubby



skinny

#### SKIN COLOR



#### General features



cute

Ginger hair









She has blue eyes, a nice smile, her skin Is a little dark, her hair is black and short and she is beautiful

Do you know this person? How would you describe her?



### How about this man?



#### PHYSICAL DESCRIPTION GAME











#### And these two?









It's your turn now, describe one of your classmates, say as many things as you can about him/her

#