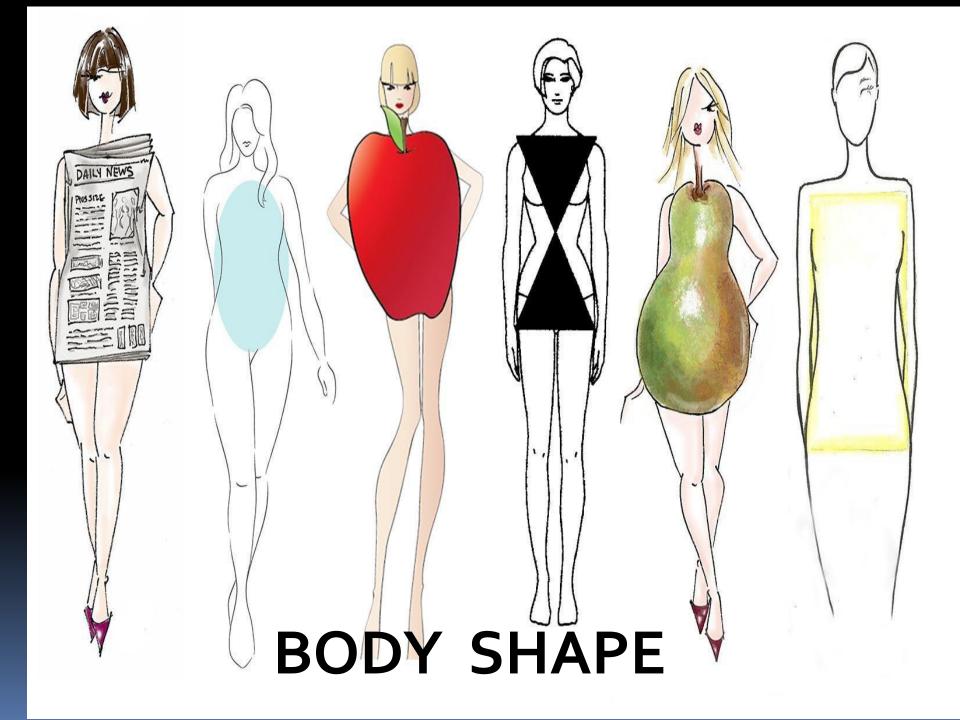

- Is your dad tall or short?
- Do you have brown eyes?
- Does your father have curly hair?
- Do you have gray hair?
- Is anybody in your family tall / chubby?
- Do you like people with blond or dark hair?
- Do you want to be fat?
- Do you like to have a moustache?
- Who has green eyes in your family?













#### Hair \* Color Auburn Hair color Red Black Ginger Grey Dark White Blonde Fair





#### Tall



#### Average Height



#### Short



### Build

#### Skinny



#### Thin / Slim



#### Chubby



#### Fit





#### Muscular



## Age

#### Young



#### Middle Aged



#### Old





**MUSCULAR** 



Short Tall



chubby



skinny

#### SKIN COLOR



#### General features



cute

Ginger hair









She has blue eyes, a nice smile, her skin Is a little dark, her hair is black and short and she is beautiful

Do you know this person? How would you describe her?



### How about this man?



#### PHYSICAL DESCRIPTION GAME











#### And these two?









It's your turn now, describe one of your classmates, say as many things as you can about him/her

#