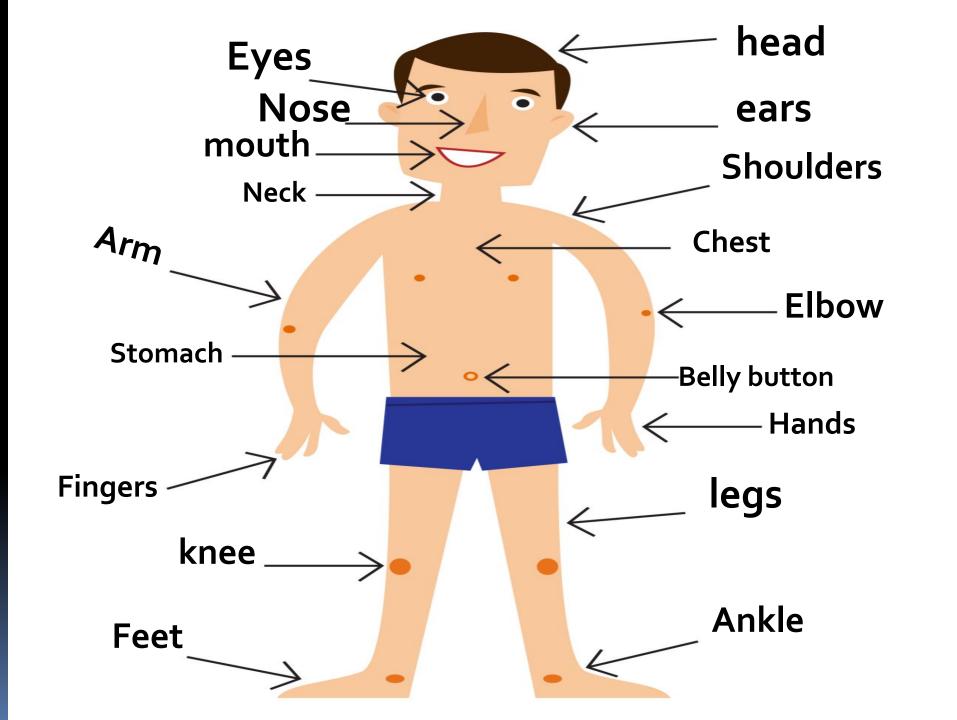

- Is your dad tall or short?
- Do you have brown eyes?
- Does your father have curly hair?
- Do you have gray hair?
- Is anybody in your family tall / chubby?
- Do you like people with blond or dark hair?
- Do you want to be fat?
- Do you like to have a moustache?
- Who has green eyes in your family?













#### Hair \* Color Auburn Hair color Red Black Ginger Grey Dark White Blonde Fair





#### Tall



#### Average Height



#### Short



### Build

#### Skinny



#### Thin / Slim



#### Chubby



#### Fit





#### Muscular



## Age

#### Young



#### Middle Aged



#### Old





**MUSCULAR** 



Short Tall



chubby



skinny

#### SKIN COLOR



#### General features



cute

Ginger hair









She has blue eyes, a nice smile, her skin Is a little dark, her hair is blac