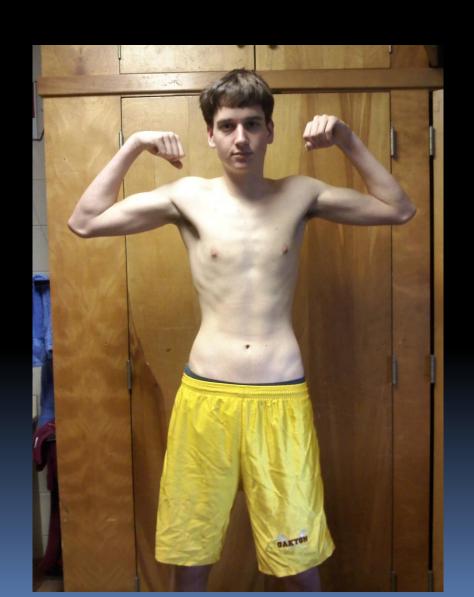

- Is your dad tall or short?
- Do you have brown eyes?
- Does your father have curly hair?
- Do you have gray hair?
- Is anybody in your family tall / chubby?
- Do you like people with blond or dark hair?
- Do you want to be fat?
- Do you like to have a moustache?
- Who has green eyes in your family?













#### Hair \* Color Auburn Hair color Red Black Ginger Grey Dark White Blonde Fair





#### Tall



#### Average Height



#### Short



### Build

#### Skinny



#### Thin / Slim



#### Chubby



#### Fit





#### Muscular



## Age

#### Young



#### Middle Aged



#### Old





**MUSCULAR** 



Short Tall



chubby



skinny

#### SKIN COLOR



#### General features



cute

Ginger hair









She has blue eyes, a nice smile, her skin Is a little dark, her hair is black and short and she is beautiful

Do you know this person? How would you describe her?



### How about this man?



#### PHYSICAL DESCRIPTION GAME











#### And these two?









It's your turn now, describe one of your classmates, say as many things as you can about him/her

#