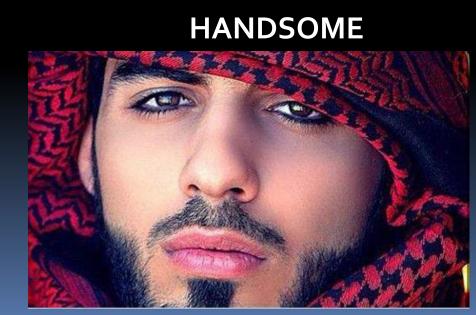

- Is your dad tall or short?
- Do you have brown eyes?
- Does your father have curly hair?
- Do you have gray hair?
- Is anybody in your family tall / chubby?
- Do you like people with blond or dark hair?
- Do you want to be fat?
- Do you like to have a moustache?
- Who has green eyes in your family?













#### Hair \* Color Auburn Hair color Red Black Ginger Grey Dark White Blonde Fair





#### Tall



#### Average Height



#### Short



### Build

#### Skinny



#### Thin / Slim



#### Chubby



#### Fit





#### Muscular



## Age

#### Young



#### Middle Aged



#### Old





**MUSCULAR** 



Short Tall



chubby



skinny

#### SKIN COLOR



#### General features



cute

Ginger hair









She has blue eyes, a nice smile, her skin Is a little dark, her hair is black and short and she is beautiful

Do you know this person? How would you describe her?



### How about this man?



#### PHYSICAL DESCRIPTION GAME











#### And these two?









It's your turn now, describe one of your classmates, say as many things as you can about him/her

#