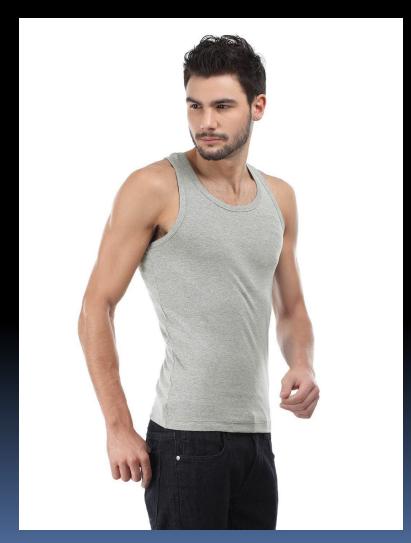

- Is your dad tall or short?
- Do you have brown eyes?
- Does your father have curly hair?
- Do you have gray hair?
- Is anybody in your family tall / chubby?
- Do you like people with blond or dark hair?
- Do you want to be fat?
- Do you like to have a moustache?
- Who has green eyes in your family?













#### Hair \* Color Auburn Hair color Red Black Ginger Grey Dark White Blonde Fair





#### Tall



#### Average Height



#### Short



### Build

#### Skinny



#### Thin / Slim



#### Chubby



#### Fit





#### Muscular



## Age

#### Young



#### Middle Aged



#### Old





**MUSCULAR** 



Short Tall



chubby



skinny

#### SKIN COLOR



#### General features



cute

Ginger hair









She has blue eyes, a nice smile, her skin Is a little dark, her hair is black and short and she is beautiful

Do you know this person? How would you describe her?



### How about this man?



#### PHYSICAL DESCRIPTION GAME











#### And these two?









It's your turn now, describe one of your classmates, say as many things as you can about him/her

#