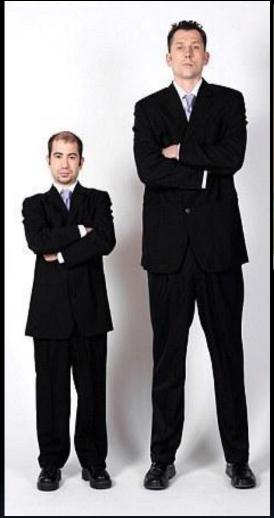

- Is your dad tall or short?
- Do you have brown eyes?
- Does your father have curly hair?
- Do you have gray hair?
- Is anybody in your family tall / chubby?
- Do you like people with blond or dark hair?
- Do you want to be fat?
- Do you like to have a moustache?
- Who has green eyes in your family?













#### Hair \* Color Auburn Hair color Red Black Ginger Grey Dark White Blonde Fair





#### Tall



#### Average Height



#### Short



### Build

#### Skinny



#### Thin / Slim



#### Chubby



#### Fit





#### Muscular



## Age

#### Young



#### Middle Aged



#### Old





**MUSCULAR** 



Short Tall



chubby



skinny

#### SKIN COLOR



#### General features



cute

Ginger hair









She has blue eyes, a nice smile, her skin Is a little dark, her hair is black and short and she is beautiful

Do you know this person? How would you describe her?



### How about this man?



#### PHYSICAL DESCRIPTION GAME











#### And these two?









It's your turn now, describe one of your classmates, say as many things as you can about him/her

#