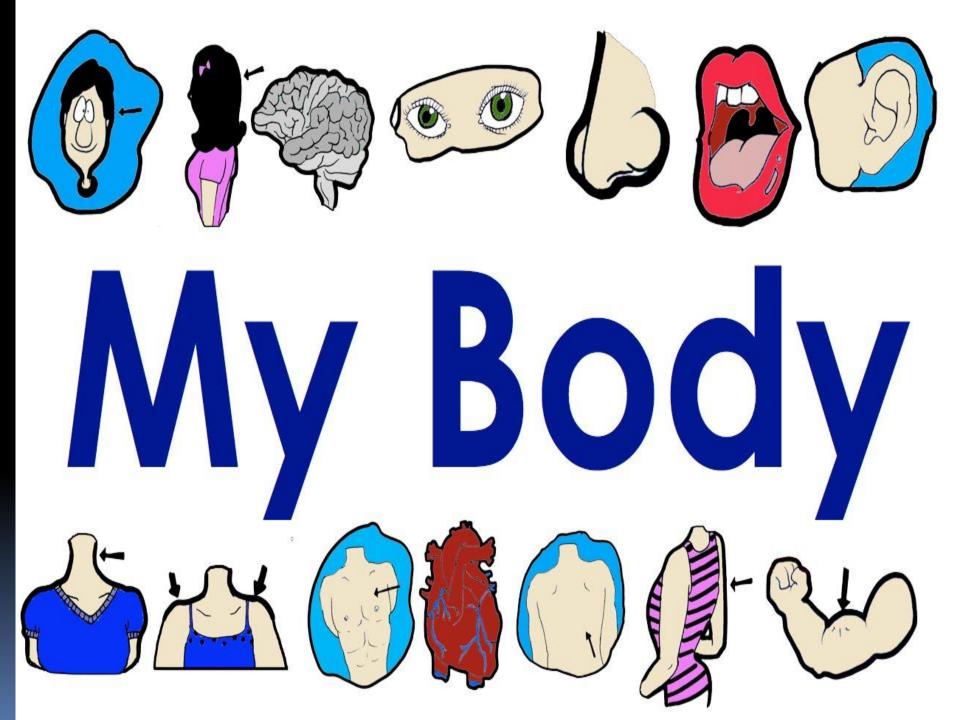

#### General features

cute

Ginger hair

She has blue eyes, a nice smile, her skin Is a little dark, her hair is black and short and she is beautiful

Do you know this person? How would you describe her?