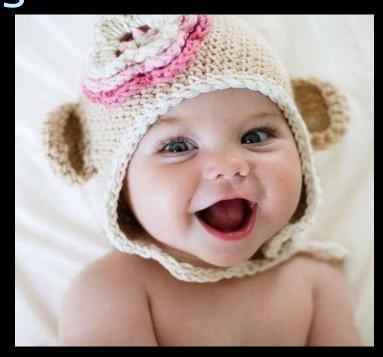

#### General features

cute

Ginger hair

She has blue eyes, a nice smile, her skin Is a little dark, her hair is black and short and she is beautiful

Do you know this person? How would you describe her?