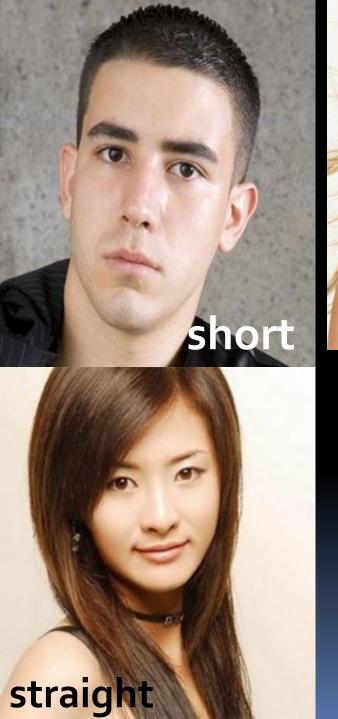

- Is your dad tall or short?
- Do you have brown eyes?
- Does your father have curly hair?
- Do you have gray hair?
- Is anybody in your family tall / chubby?
- Do you like people with blond or dark hair?
- Do you want to be fat?
- Do you like to have a moustache?
- Who has green eyes in your family?













#### Hair \* Color Auburn Hair color Red Black Ginger Grey Dark White Blonde Fair





#### Tall



#### Average Height



#### Short



### Build

#### Skinny



#### Thin / Slim



#### Chubby



#### Fit





#### Muscular



## Age

#### Young



#### Middle Aged



#### Old





**MUSCULAR** 



Short Tall



chubby



skinny

#### SKIN COLOR



#### General features



cute

Ginger hair









She has blue eyes, a nice smile, her skin Is a little dark, her hair is black and short and she is beautiful

Do you know this person? How would you describe her?



### How about this man?



#### PHYSICAL DESCRIPTION GAME











#### And these two?









It's your turn now, describe one of your classmates, say as many things as you can about him/her

#