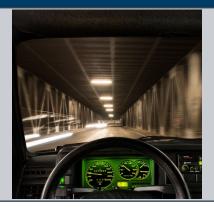

Project: Global Social Media Plan // March

**Topic:** Interior Riddle 1

Format: image

**Date:** Flexible Content

| Description        | The Interior Riddle series focuses on details from Volkswagen cockpits. It combines a "call to action" aspect with outstanding detail shots that inspire every car enthusiast. It's a Polo. |
|--------------------|---------------------------------------------------------------------------------------------------------------------------------------------------------------------------------------------|
| Facebook           |                                                                                                                                                                                             |
| Posting text (240) | Which Volkswagen takes you on a journey through time? #interior #riddle                                                                                                                     |
| Twitter            |                                                                                                                                                                                             |
| Posting text (140) | Which Volkswagen takes you on a #journey through time? #interior #riddle                                                                                                                    |
| Instagram          |                                                                                                                                                                                             |
| Posting text       | Which Volkswagen takes you on a journey through time? #interior #riddle #volkswagen #car #roadtrip #journey #ontheroad                                                                      |
| Image              |                                                                                                                                                                                             |