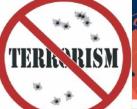

# UBIQUITOUSNESS OF MIGRATION FLOWS

About 2 million application of asylum

 About 5000 deaths while crossing the borders