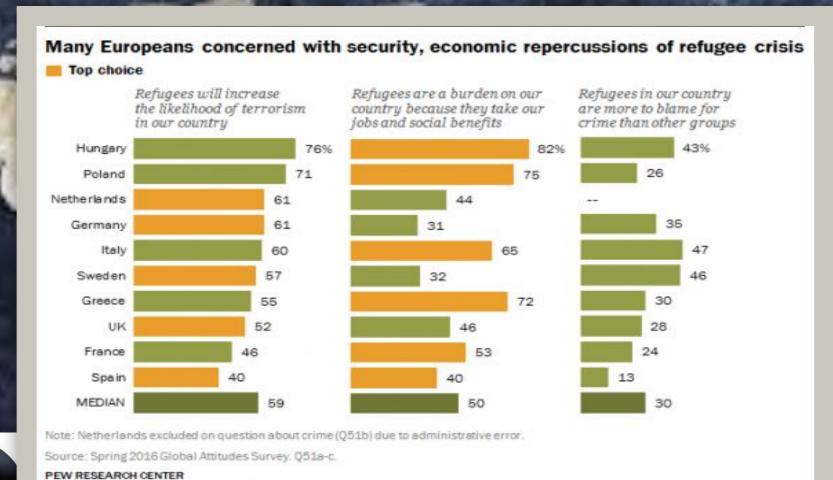

### PREJUDICED PUBLIC PERCEPTION

Opinion poll devoted towards attitude to arriving Muslims, June 2016