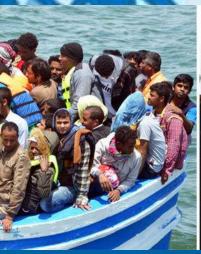

# UBIQUITOUSNESS OF MIGRATION FLOWS

About 2 million application of asylum

 About 5000 deaths while crossing the borders