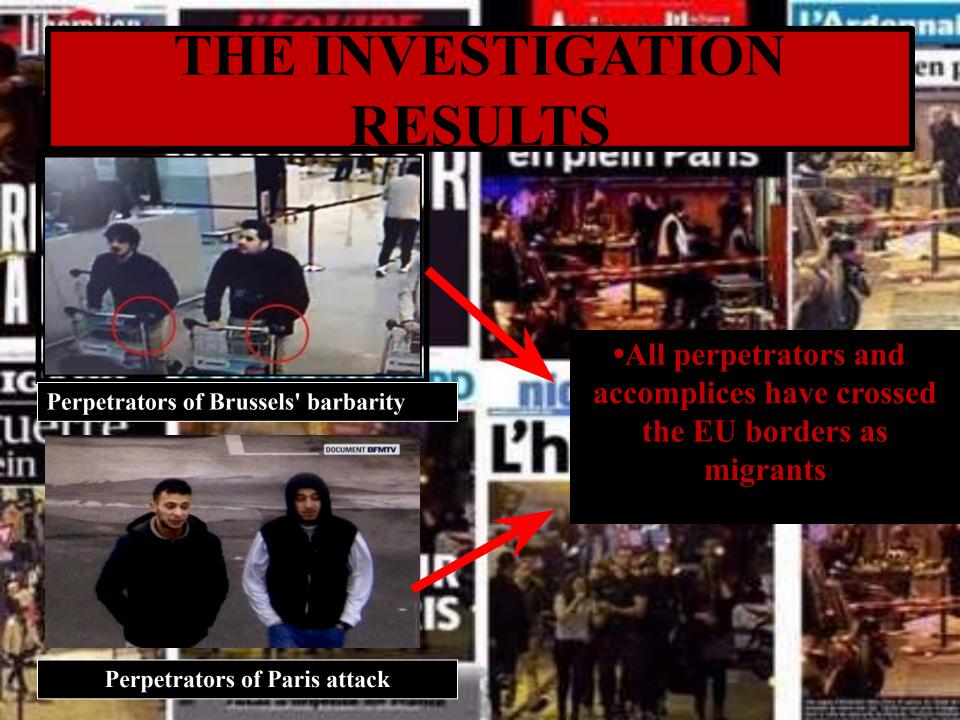

# THE UNHOLY NEXUS

- •The rise of terrorism in Europe
  - •Sleeper cells of terrorists consisting of migrants
  - •The "Trojan horse" of religious extremists
  - •"Refugees are the main perpetrators of terroristic acts " -Mr. Bredfrek

# INEFFICACY OF BORDER CONTROL

**Europe is infested by conspiring** terrorists

Approximately 300 of newly-arrived migrants joined terrorists' underworld in Europe