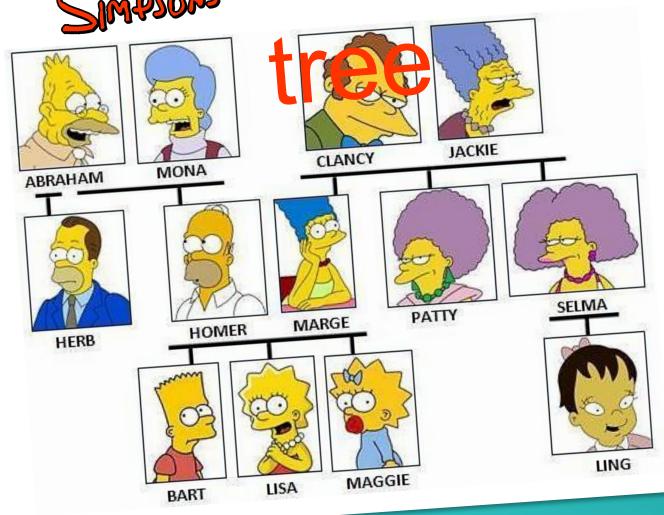

# FAMILY MEMBERS family

parents

grandparents

grandad

Abraham and Mona are Bart's ...

grandchildren

children

grandson

Bart, Lisa and Maggie are Abrahan and Mona's ...

grandmother

grandfather

father

Abraham is Bart's ...

granddaughter

nephew

grandson

Bart is Abraham's ...

Mona is Lisa's ...

grandmother

mother

grandad

daughter

granddaughter

grandson

Lisa is Mona's ...

father

grandparents

parents

Homer and Marge are Lisa's ...

uncle

father

grandad

Homer is Lisa's ...

Marge is Lisa's ...

mother

aunt

grandmother

granddaughter

children

grandson

They are Homer and Marge's ...

nephew

grandson

son

Bart is Homer and Marge's ...

sisters

daughters

nieces

Lisa and Maggie are Homer and Marge's ...

nieces

sisters

cousins

Lisa and Maggie are Bart's ...

cousin

nephew

brother

Bart is Lisa and Maggie's ...

uncle

father

grandad

Herb is Lisa's ...

cousin

niece

nephew

Burt is Herb's ...

aunt

uncle

cousin

Selma is Lisa's ...

niece

cousin

sister

Ling is Lisa's ...