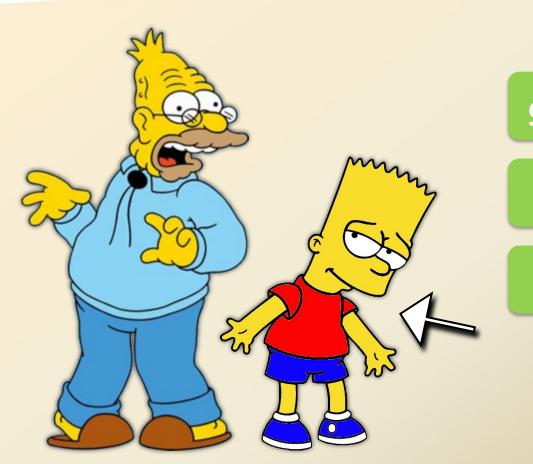

They are Homer and Marge's ...

nephew

grandson

son

Bart is Homer and Marge's ...

sisters

daughters

nieces