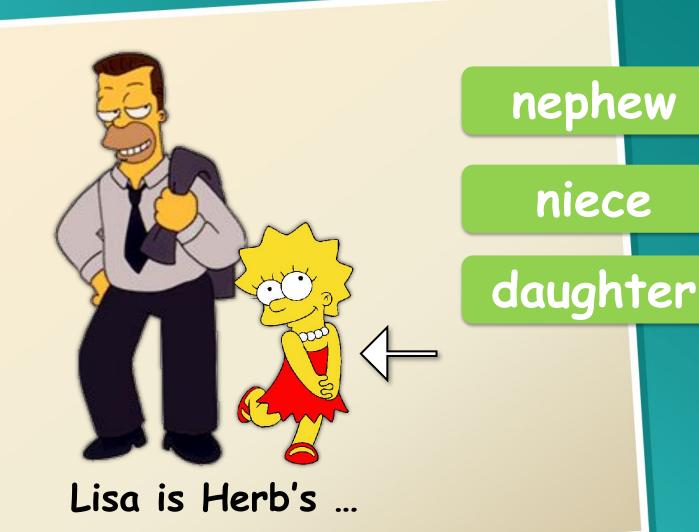

Bart is Lisa and Maggie's ...

uncle

father

grandad

Herb is Lisa's ...

cousin

niece

nephew