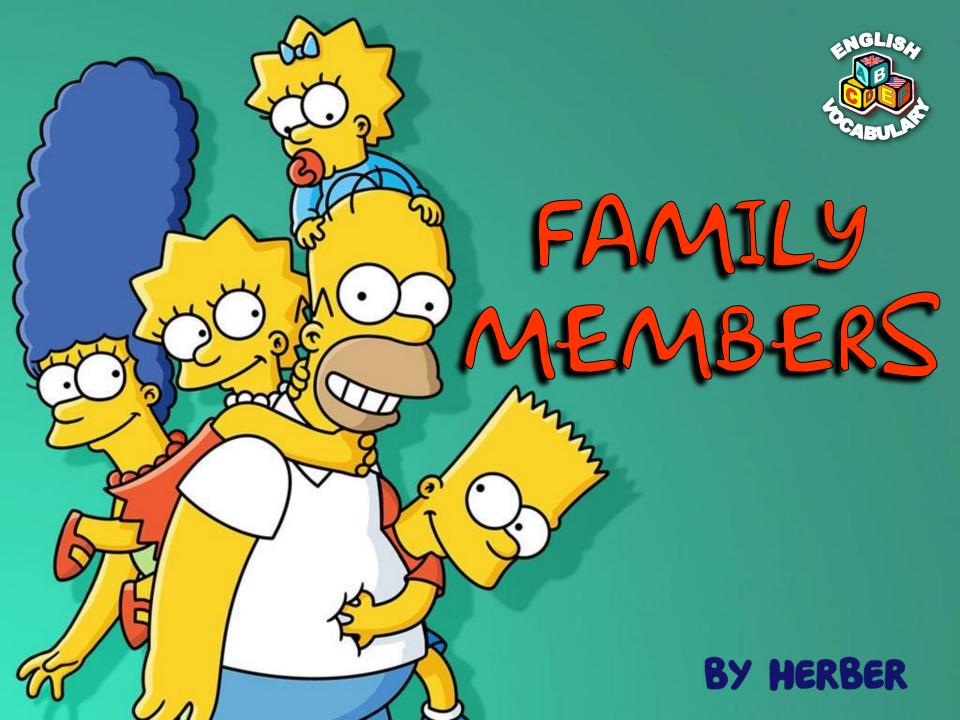

# FAMILY MEMBERS family

parents

grandparents

grandad

Abraham and Mona are Bart's ...

grandchildren

children

grandson