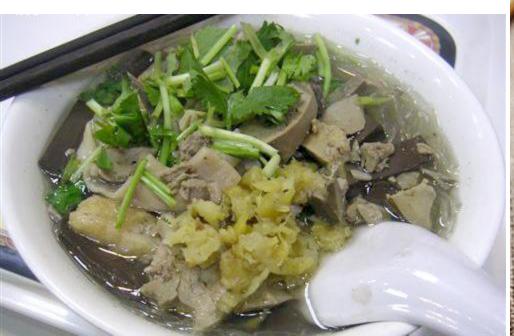

#### Duck Blood Fans ——what a fun translation

Duck Blood Fans making is actually very simple, Sheng will be fans in a small bamboo basket placed in boiled duck blood soup boiled, will be fans, and duck blood soup into the bowl, then placed in Duck, duck liver and other offal, salt, sprinkle with chopped green onion, coriander , a bowl of fragrant duck blood fans just fine.