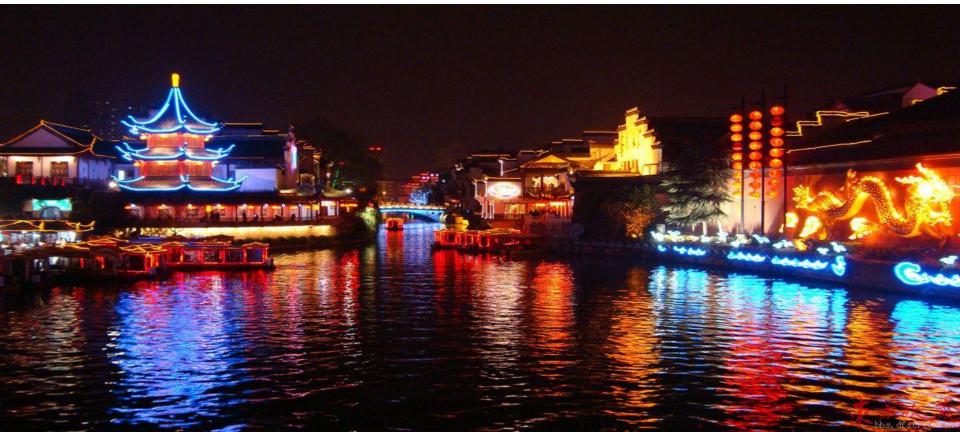

#### Fuzi Miao in Nanjing

The Fuzi Miao in Nanjing was originally constructed in the year of 1034 in the Song Dynasty. It was a place to worship and consecrate Confucius, the great philosopher and educator of ancient China. This temple suffered repeated damage and has been rebuilt on several occasions since that time. 1937 was the most destruction when it was burnt to ruin by Japanese aggressors. In 1984 the temple was rebuilt under the support of the local government.