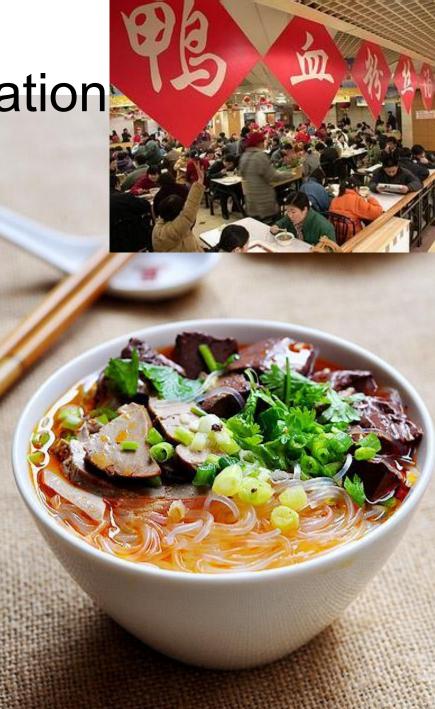

#### Duck Blood Fans ——what a fun translation

Duck Blood Fans making is actually very simple, Sheng will be fans in a small bamboo basket placed in boiled duck blood soup boiled, will be fans, and duck blood soup into the bowl, then placed in Duck, duck liver and other offal, salt, sprinkle with chopped green onion, coriander , a bowl of fragrant duck blood fans just fine.