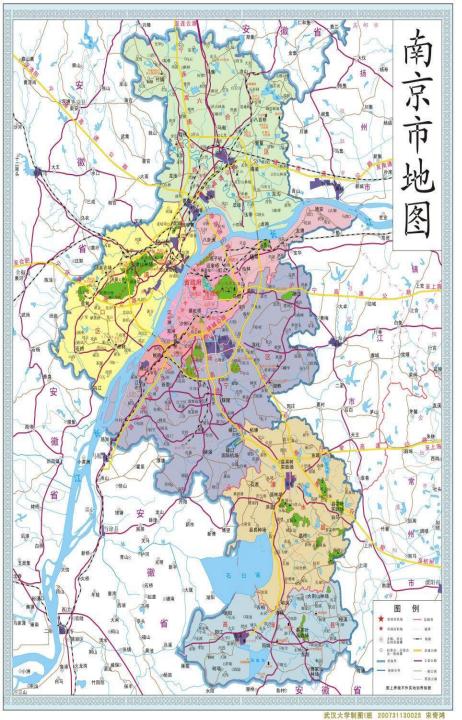

## Nanjing, the capital city of Jiangsu Province and the provincial political, economic and cultural center, is located in the lower reaches of Yangtze River, southwest of the

province.

Nanjing is one of the historical and cultural cities rectified by the state. The discovery of the Nanjing Ape revealed the trace of human influence some 350,000 years ago. The area war inhabited and cultivated about 6000 years ago. Nanjing bears the reputation of the Capital of Ten Dynasties, being since the year 229 AD the capital of Wu, Eastern Jin, Song, Qi, Liang, Chen, Southern Tang, Ming, Taiping Kingdom, and Republic of China subsequently