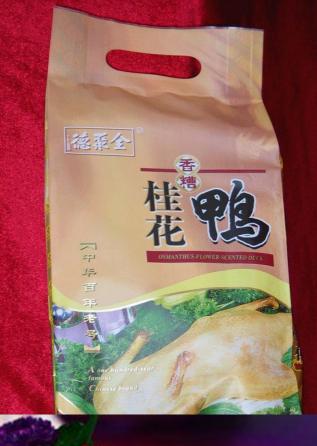

nfucius, the great philosopher and educator of ancient China. This temple suffered repeated damage and has been rebuilt on several occasions since that time. 1937 was the most destruction when it was burnt to ruin by Japanese aggressors. In 1984 the temple was rebuilt under the support of the local government.



## Snacks at Fuzi Miao

水晶虾饺

季季韭菜饺

6元

漫朝黄包

鸡汁灌汤包

4元

#### Duck Blood Fans ——what a fun translation

Duck Blood Fans making is actually very simple, Sheng will be fans in a small bamboo basket placed in boiled duck blood soup boiled, will be fans, and duck blood soup into the bowl, then placed in Duck, duck liver and other offal, salt, sprinkle with chopped green onion, coriander , a bowl of fragrant duck blood fans just fine.





# Osmanthus fragrans duck of Nanjing

植花鲷







Nanjing Metro

#### Nanjing Railway Station





Nanjing International Airport

Traffic of Nanjing

## I am looking forward to meeting you in Nanjing



## Thank you^\_^