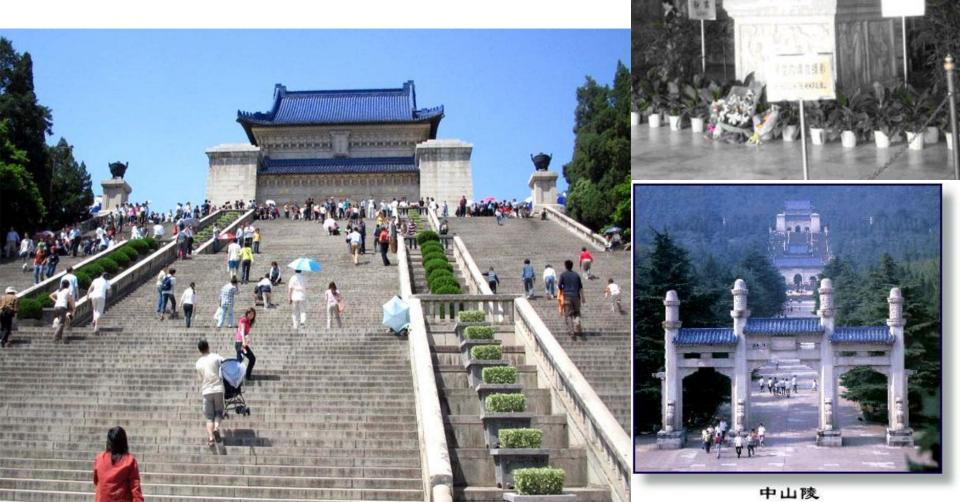

### Dr. <u>Sun Yat-sen</u>'s Mausoleum

 Sun yat-sen mausoleum is roc sun yat-sen, the forerunner of the Chinese democratic revolution of sun yat-sen mausoleum, located in the south east, nanjing city, jiangsu province, bordering on Friday MingXiaoLing, east perez-uzza soul valley temple. In 1926, January start building, in 1929 June 1st at FengAn p.85. 1961 become national key units of cultural relics protection.

## Sun yat-sen mausoleum