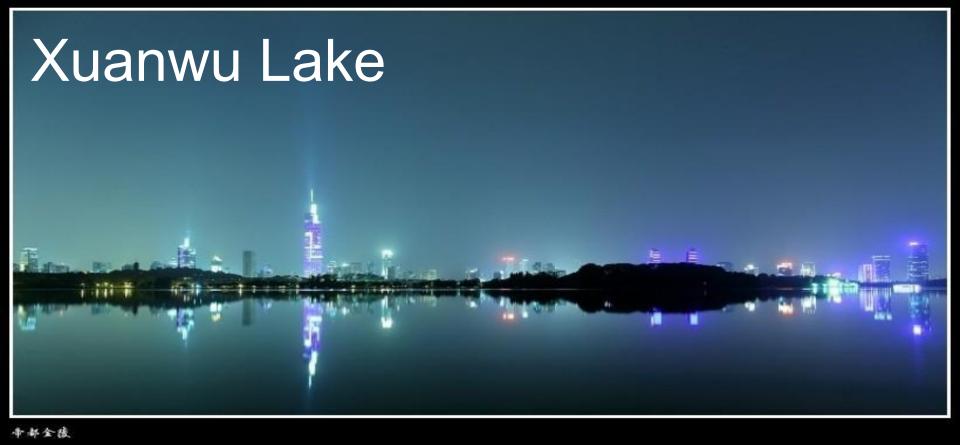

#### Yuhuatai martyr cemetery

 Xuanwu Lake is in the central-northeast part of Nanjing, it nears Nanjing Railway Station and Ji Ming Temple. It is surrounded by three mountains in three directions: the Zijing mountain to the east, the Jizhao mountain and Fuzhou mountain to the south and the Mufu mountain to the north. The Ming city wall borders the park to its south and east. The lake covers 472 hectares. Xuanwu Lake is one of Nanjing Zhongshan state-level scenic spots and an important part of the national AAAA class tourist attractions. It is the largest comprehensive park in Nanjing with the function of entertainment, leisure and exercise.