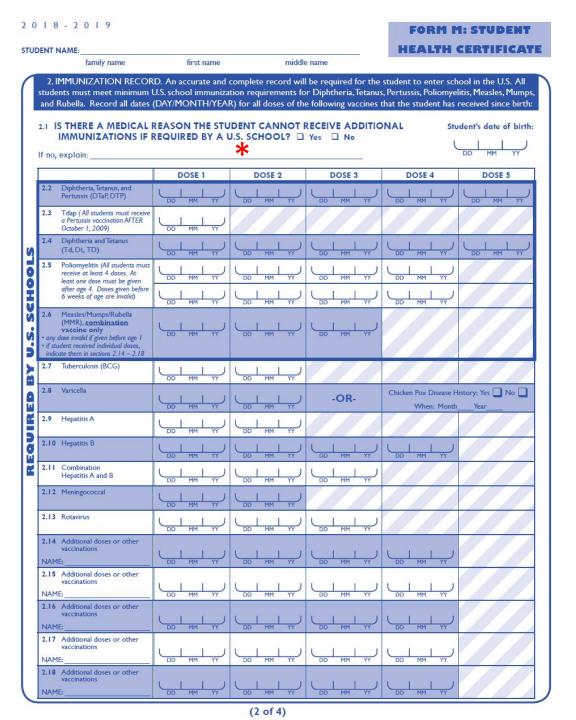

al valve prolapse, dx 2012, no strenuous sports but does not impact daily life. Needs yearly examination by cardiologist.

(I of 4)

### Student Health Certificate (Page 2)

Fill in your full name at the top of all pages of Form M.

Section 2- Immunization Record: This section must be filled out completely and accurately. If you have not received an immunization, the doctor should put a dash (-) in the blank.

> \*Your doctor **MUST** answer yes or no to the question "Can the student receive immunizations?" and **MUST** provide an explanation if the answer is "no"

At a minimum, all U.S. schools require all students (including exchange students) to have received the vaccination outlined in the top box labelled "required by U.S. Schools." Some schools also require additional vaccinations.



### Student Health Certificate (Page 3)

Section 3- Screening for Pulmonary Tuberculosis: You must provide the results of a tuberculosis skin test **OR** IGRA blood test <u>performed after September 1, 2017.</u>

- If you choose Option 1, skin test: Your doctor MUST indicate A) the date the skin test was administered; B) the date the results were read; and C) the size IN MILLIMETERS of the induration.
  - If the result of the skin test is 10 mm or greater, you must get a chest x-ray and provide the date and result of the chest x-ray (3.2).
- If you choose Option 2, IGRA blood test: Your doctor must indicate A) the result of the blood test (check either Negative; Positive; Indeterminate; or Borderline); and B) the date of the blood test.
  - If you choose the IGRA test, you must <u>ATTACH