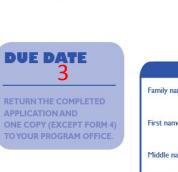

### **Application Cover Sheet**

- 1. Fill in the TC number in the upper right corner.
- 2. Fill in the 6-digit number assigned to you in the upper right corner. Or, if filling the form by hand, place one of your numbered stickers here.
- DUE DATE is the date your application needs to be received at the American Councils Office. <u>Use the date</u> <u>provided by FLEX staff at</u> <u>Round 3</u>.
- **4.** Fill in all the required information (in English).