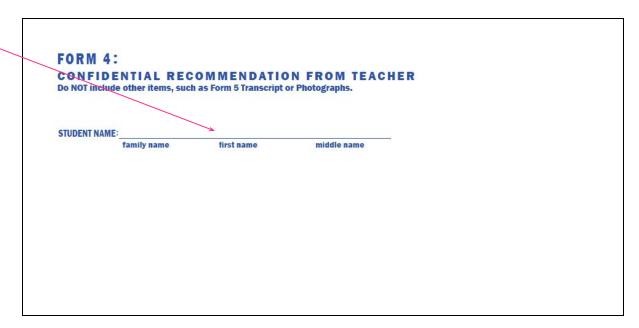

#### FORM 4 Confidential Recommendation From Teacher:

- This form should be filled out by a teacher who knows you well.
- If you cannot choose a teacher you may ask the school director, or a teacher from a school you have recently attended.
- Write your full name, the city and name or number of your school, and your class at the top of the form before you give the form and the attached envelope to your teacher.
- You must return the recommendation in the sealed and signed envelope with your application.
- If your teacher knows English, give him/her ONLY the English Form 4 to complete with the attached envelope.
- The form must be signed by the teacher and have the school stamp. If the teacher cannot get a school stamp, he or she must provide an explanation.
- The Translator's Statement on the back is left blank and the local language version of Form 4 is NOT turned in.
- · The English Form 4 must be returned to you sealed in the envelope provided, with the recommender's signature across the seal.
- . If your teacher does not know English, give him/her the local language Form 4 to complete in addition to the English Form 4 and the attached envelope.
- Local language Form 4 must be translated onto the English Form 4. The translator must complete section 4.9.
- Neither the student nor a member of the student's family may translate Form 4.