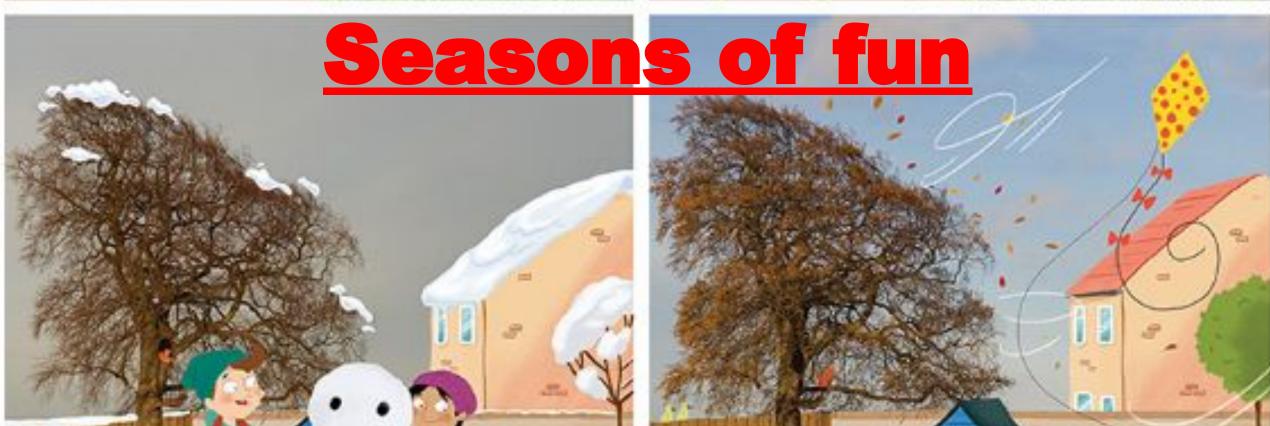

## Seasons of fun

## Seasons of the year

- 1. It is \_\_\_\_.
- 2. The winter months are .
- 3. It is in winter.
- 4. It in winter.
- 5. The \_\_\_\_ is on the ground and on the trees.

# Seasons of the year

| 2. The | autumn | months |
|--------|--------|--------|

are \_\_\_\_.

- 3. It is \_\_\_\_ in autumn.
- 4. The sky is \_\_\_\_.
- 5. The trees and the grass are \_\_\_\_.
- 6. A school \_\_\_\_ begins in autumn.