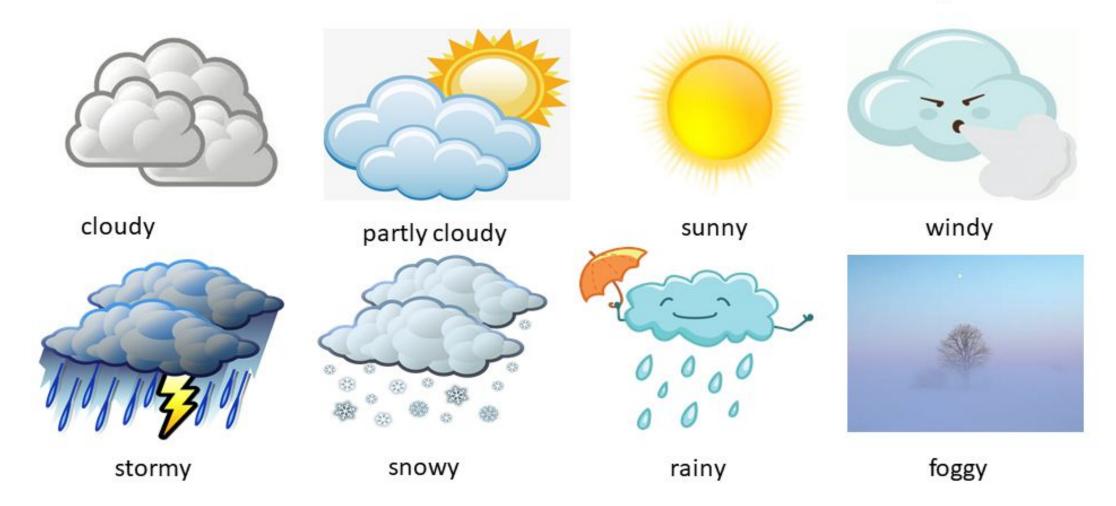

#### Tongue Twister



Whether the weather is fine, Or whether the weather is not, Whether the weather is cold, Or whether the weather is hot. We'll weather the weather Whatever the weather, Whether we like it or not.

#### **How's The Weather?**



#### Choose the correct answer

What's the weather like today?



## Seasons of the year



- 1. It is \_\_\_\_.
- 2. The winter months are .
- 3. It is in winter.
- 4. It in winter.
- 5. The \_\_\_\_ is on the ground and on the trees.

#### Seasons of the year



- 1. It is \_\_\_\_.
- 2. The spring months are .
- 3. It is \_\_\_ in spring.
- 4. Spring is a wonderful

5. The sky is \_\_\_\_, the grass is \_\_\_\_

#### Seasons of the vear



| 4      | 1   | A STATE OF THE STA |     |
|--------|-----|---------------------------------------------------------------------------------------------------------------------------------------------------------------------------------------------------------------------------------------------------------------------------------------------------------------------------------------------------------------------