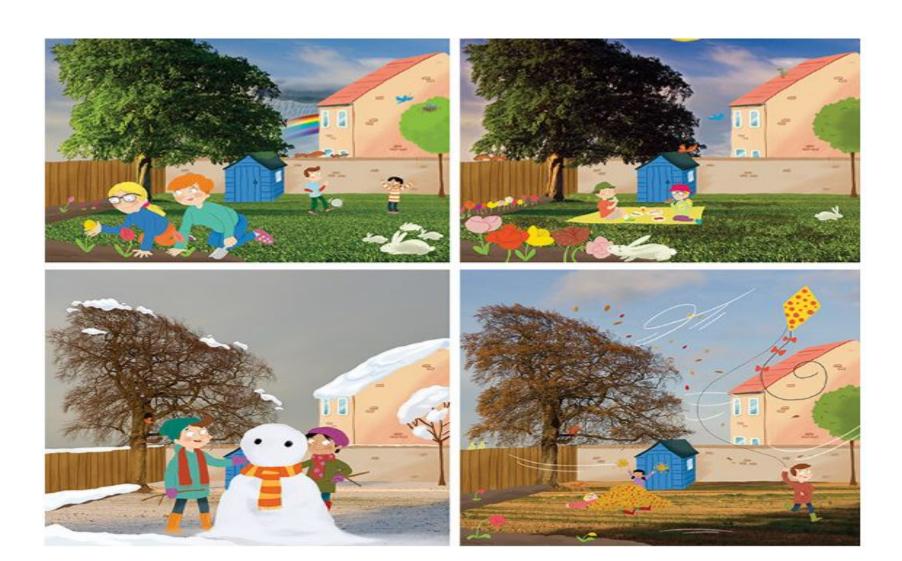

|
| It is                        | It is      | and                            | I wear and                                                                                                                                         | I can and                                                                                                                  |
| summer, wint<br>spring, autu |            | cool, warm<br>ny, windy, snowy | a hat, an umbrella, sunglasses<br>a shirt, a jacket, a coat, a raincoat<br>shorts, pants, a dress, a skirt<br>shoes, boots, flip flops, ice skates | fly a kite, go swimming,<br>ride a bike, build a snowman<br>go roller skating, climb a tree,<br>ride a sled, eat ice cream |

### Thank you for the lesson!



## Seasons of fun