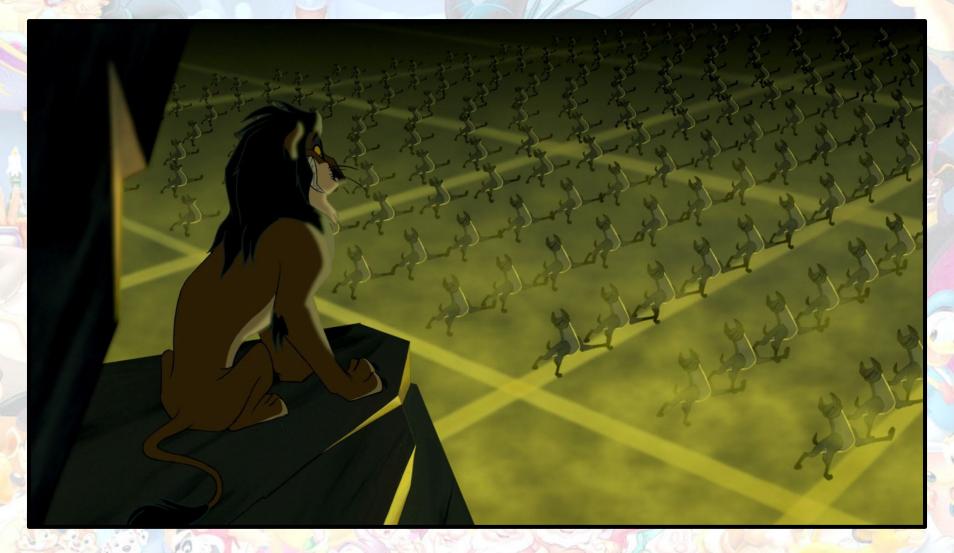

#### Why did Scar betray Lion King?

He wanted to rule the animal kingdom himself.