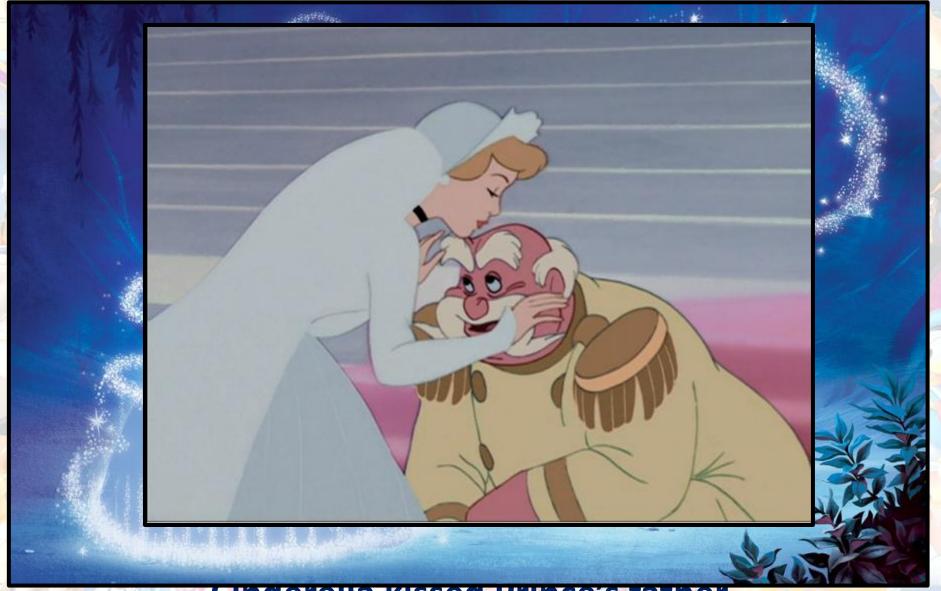

# In the story of Snow White and the Seven Dwarfs, how did the evil witch poison Snow White?



Snow White fell into a deep sleep after eating the apple.

#### Who did Cinderella kiss on the ball?



Cinderella kissed Prince's father.

### Why was The Evil Queen jealous of Snow White?



Snow White was too beautiful.

# In the classic version of Cinderella, how many stepsisters did she have?



Her father fell in love with a woman with two selfish daughters.

# What did the seven dwarves do for a living?



The seven dwarves worked as diamond miners.

#### What was Peter Pan's special ability?



He could fly.

#### Who was crazy about bananas?



Abu

# What was Belle not allowed to do at the Beast's palace?



#### Where did Mowgli fall in love at first sight?



By the river

# Who asked Sebastian to keep an eye on Ariel?



#### How did Aladdin sneak the Genie lamp?



He snuck the lamp with the help of a flying carpet.

#### Where did Prince Philip run into Aurora?



In the for