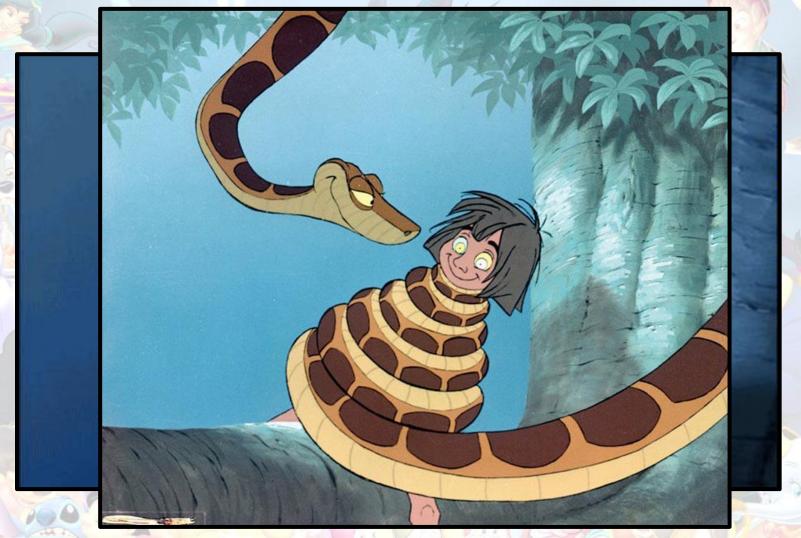

#### Who was Mowgli hypnotized by?

Python Kaa hypnotized Mowgli and wrapped him up in order to eat him.