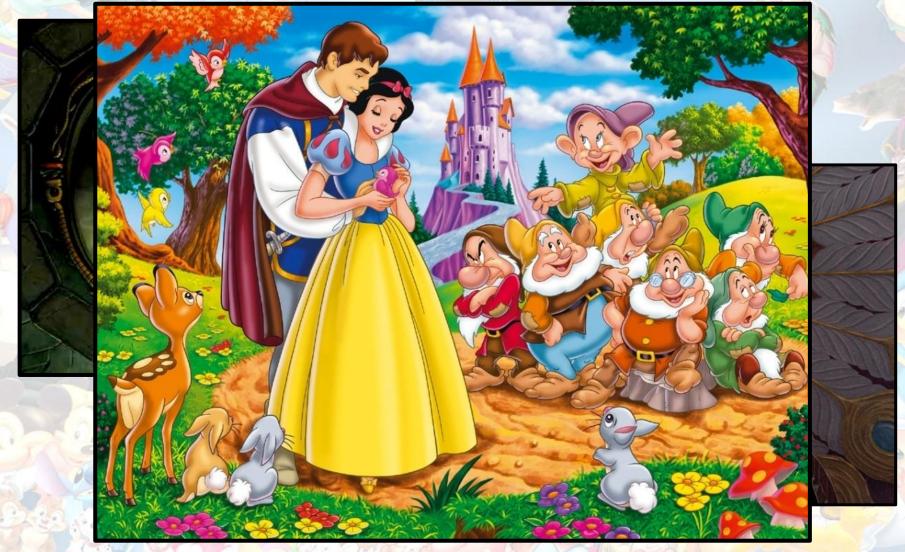

### Why was The Evil Queen jealous of Snow White?

Snow White was too beautiful.