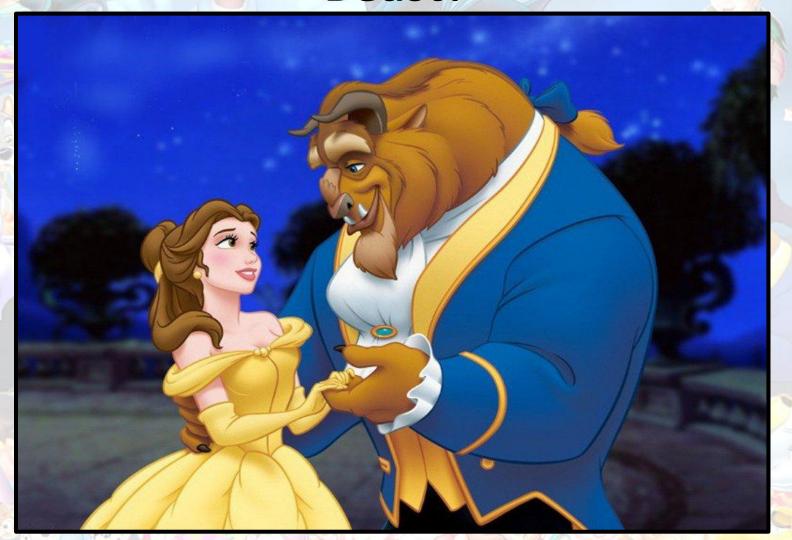

# What was Belle not allowed to do at the Beast's palace?

### Why did the witch turn the Prince into the Beast?

It was a punishment for his cold-hearted and selfish behavior.