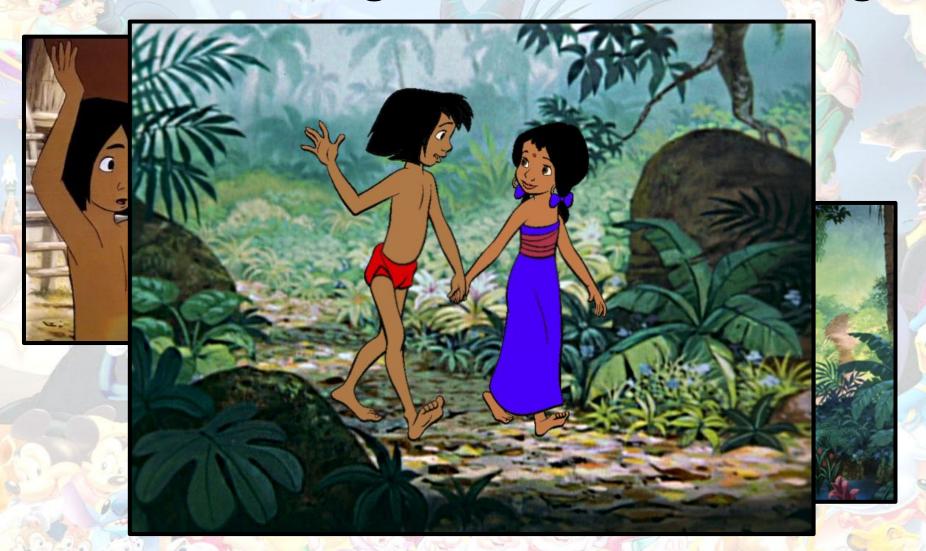

# In the story of Snow White and the Seven Dwarfs, how did the evil witch poison Snow White?



Snow White fell into a deep sleep after eating the apple.

#### Who did Cinderella kiss on the ball?



Cinderella kissed Prince's father.

### Why was The Evil Queen jealous of Snow White?



Snow White was too beautiful.

# In the classic version of Cinderella, how many stepsisters did she have?



Her father fell in love with a woman with two selfish daughters.

# What did the seven dwarves do for a living?



The seven dwarves worked as diamond miners.

#### What was Peter Pan's special ability?



He could fly.

#### Who was crazy about bananas?



Abu

# What was Belle not allowed to do at the Beast's palace?



#### Where did Mowgli fall in love at first sight?



By the river

# Who asked Sebastian to keep an eye on Ariel?



#### How did Aladdin sneak the Genie lamp?



He snuck the lamp with the help of a flying carpet.

#### Where did Prince Philip run into Aurora?



In the forest

#### What city did Wendy and her brothers live in?



They lived in London.

### Why did the witch turn the Prince into the Beast?



It was a punishment for his cold-hearted and selfish behavior.

#### Why did Scar betray Lion King?



He wanted to rule the animal kingdom himself.

## Why did Little Mermaid sacrifice her voice?



She was eager to become a human.

#### What was Timon and Pumba's motto?



**Hakuna Matata** 

## When did the wicked witch Maleficent curse Aurora?



At her christening.

#### Who was Mowgli hypnotized by?



Python Kaa hypnotized Mow