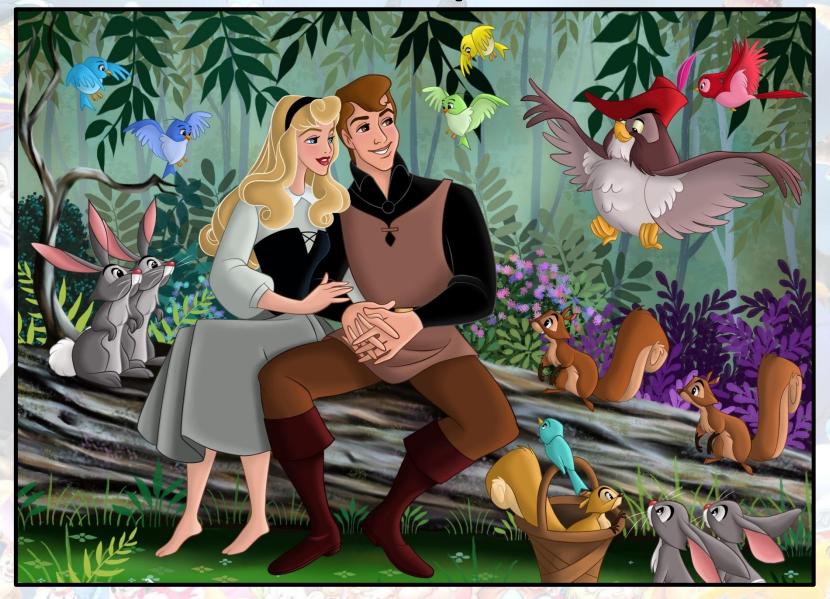

the ball?



Cinderella kissed Prince's father.

### Why was The Evil Queen jealous of Snow White?



Snow White was too beautiful.

# In the classic version of Cinderella, how many stepsisters did she have?



Her father fell in love with a woman with two selfish daughters.

# What did the seven dwarves do for a living?



The seven dwarves worked as diamond miners.

#### What was Peter Pan's special ability?



He could fly.

#### Who was crazy about bananas?



Abu

# What was Belle not allowed to do at the Beast's palace?



#### Where did Mowgli fall in love at first sight?



By the river

# Who asked Sebastian to keep an eye on Ariel?



#### How did Aladdin sneak the Genie lamp?



He snuck the lamp with the help of a flying carpet.

#### Where did Prince Philip run into Aurora?



In the forest

#### What city did Wendy and her brothers live in?



They lived in London.

### Why did the witch turn the Prince into the Beast?



It was a punishment for his cold-hearted and selfish behavior.

#### Why did Scar betray Lion King?



He wanted to rule the animal kingdom himself.

## Why did Little Mermaid sacrifice her voice?



She was eager to become a human.

#### What was Timon and Pumba's motto?



**Hakuna Matata** 

## When did the wicked witch Maleficent curse Aurora?



At her christening.

#### Who was Mowgli hypnotized by?



Python Kaa hypnotized Mowgli and wrapped him up in order to eat him.

### What fairy tales are these characters from?



JUNGLE BOOKET MERMAI BLADDIN PAN