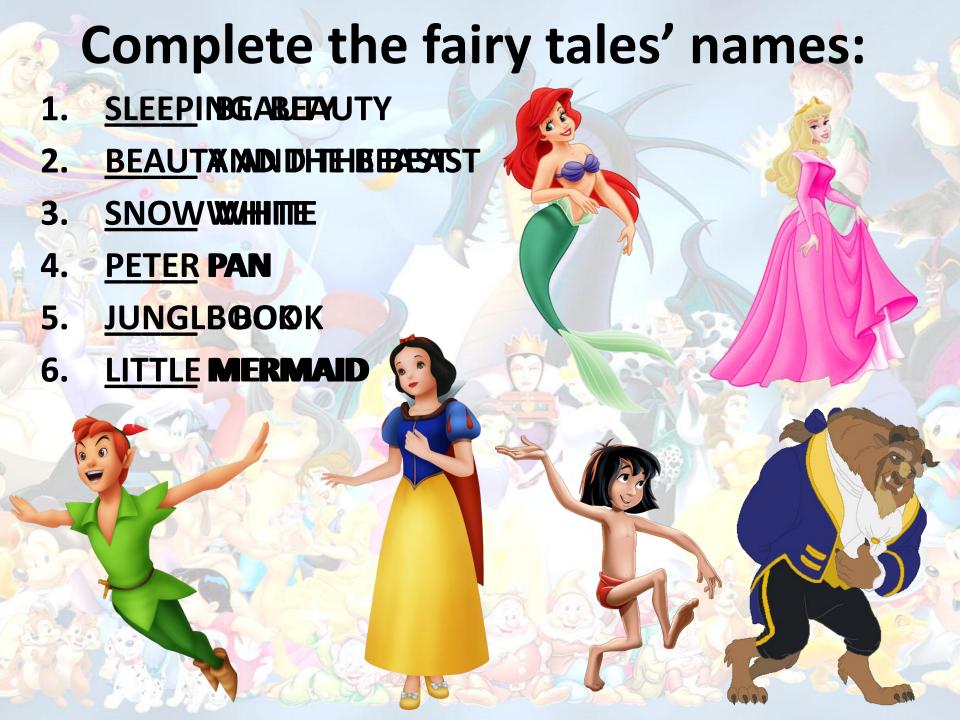

### What fairy tales are these characters from?

JUNGLE BOOKET MERMAI BLADDIN PAN