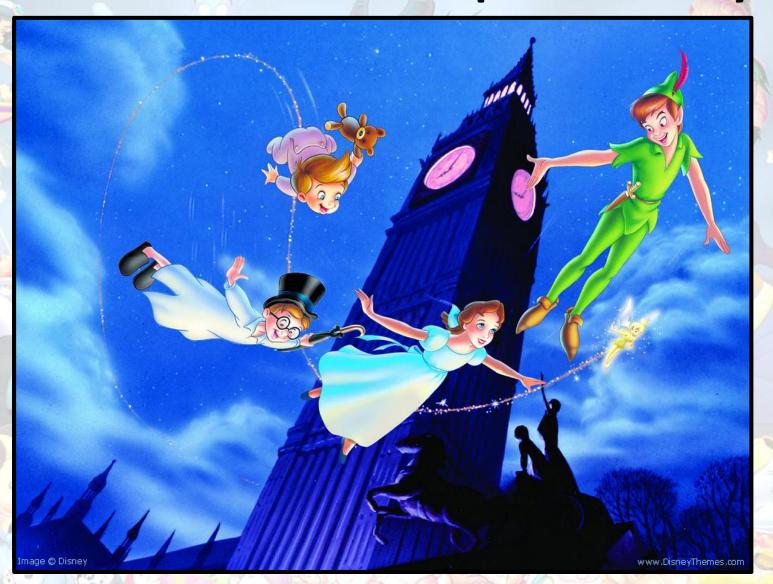

# In the story of Snow White and the Seven Dwarfs, how did the evil witch poison Snow White?



Snow White fell into a deep sleep after eating the apple.

#### Who did Cinderella kiss on the ball?



Cinderella kissed Prince's father.

### Why was The Evil Queen jealous of Snow White?



Snow White was too beautiful.

# In the classic version of Cinderella, how many stepsisters did she have?



Her father fell in love with a woman with two selfish daughters.

# What did the seven dwarves do for a living?



The seven dwarves worked as diamond miners.

#### What was Peter Pan's special ability?



He could fly.

#### Who was crazy about bananas?



Abu

# What was Belle not allowed to do at the Beast's palace?



#### Where did Mowgli fall in love at first sight?



By the river

# Who asked Sebastian to keep an eye on Ariel?



#### How did Aladdin sneak the Genie lamp?



He snuck the lamp with the help of a flying carpet.

#### Where did Prince Philip run into Aurora?



In the forest

#### What city did Wendy and her brothers live in?



They lived in London.

### Why did the witch turn the Prince into the Beast?



It was a punishment for his cold-hearted and selfish behavior.

#### Why did Scar betray Lion King?



He wanted to rule the animal kingdom himself.

## Why did Little Mermaid sacrifice her voice?



She was eager to become a human.

#### What was Timon and Pumba's