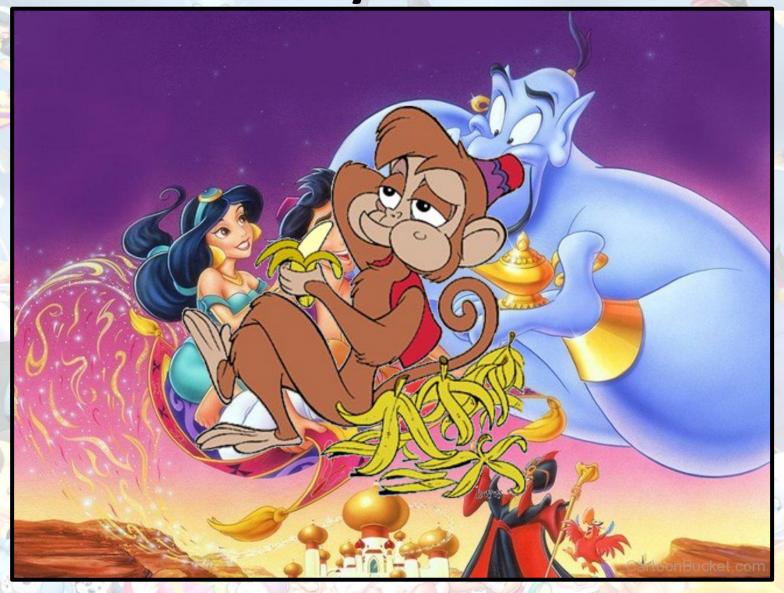

#### Who was crazy about bananas?

Abu

#### How did Aladdin sneak the Genie lamp?

He snuck the lamp with the help of a flying carpet.