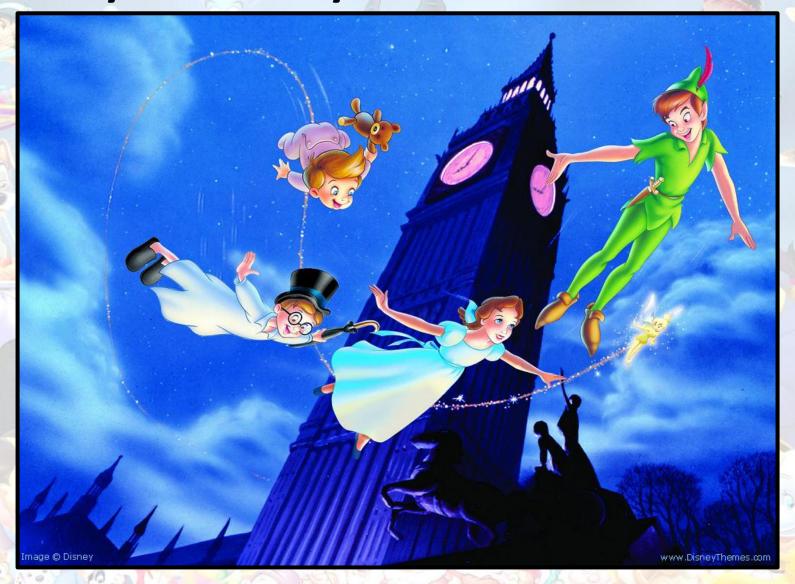

#### What was Peter Pan's special ability?

He could fly.

#### What city did Wendy and her brothers live in?

They lived in London.