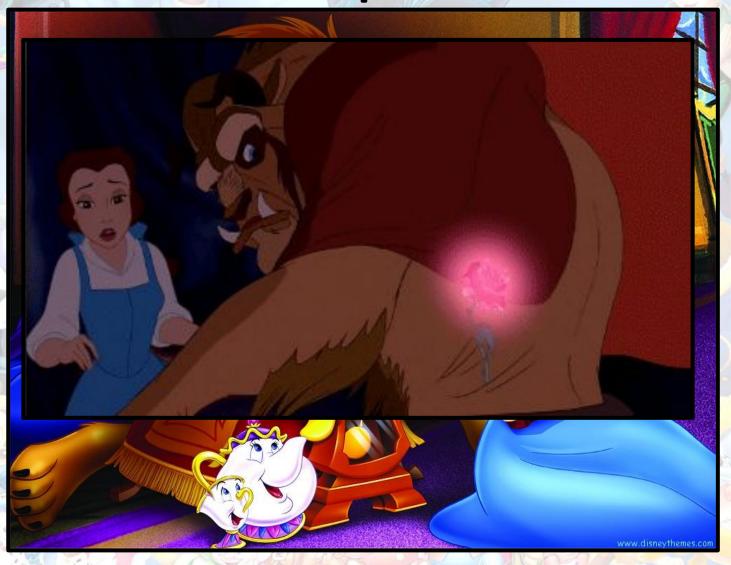

# What was Belle not allowed to do at the Beast's palace?

### Why did the witch turn the Prince into the Beast?

It was a punishment for his cold-hearted and selfish behavior.