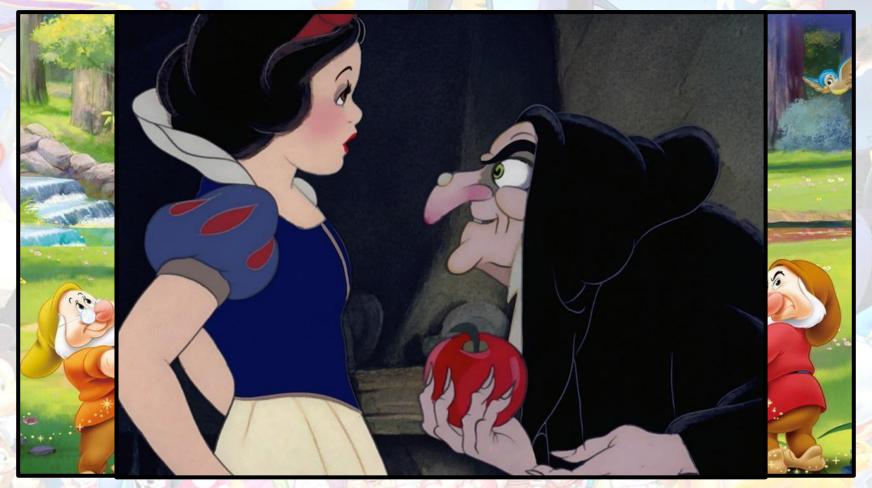

# In the story of Snow White and the Seven Dwarfs, how did the evil witch poison Snow White?

Snow White fell into a deep sleep after eating the apple.

### Why was The Evil Queen jealous of Snow White?

Snow White was too beautiful.