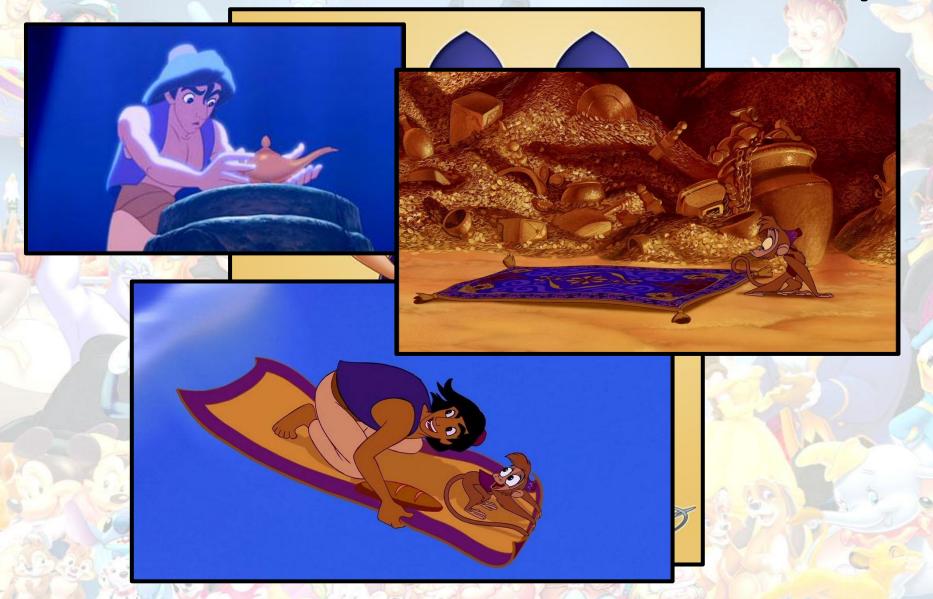

#### Who was crazy about bananas?

Abu

#### How did Aladdin sneak the Genie lamp?

He snuck the lamp with the help of a flying carpet.