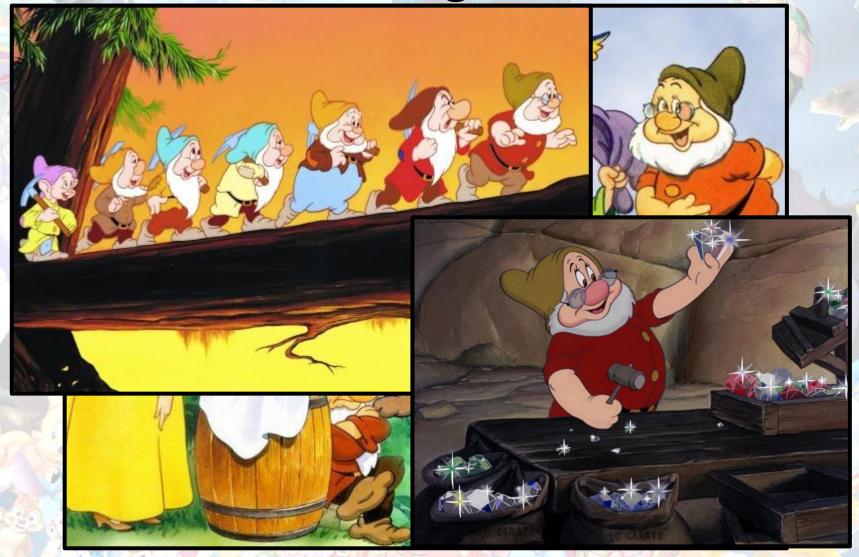

# What did the seven dwarves do for a living?

The seven dwarves worked as diamond miners.