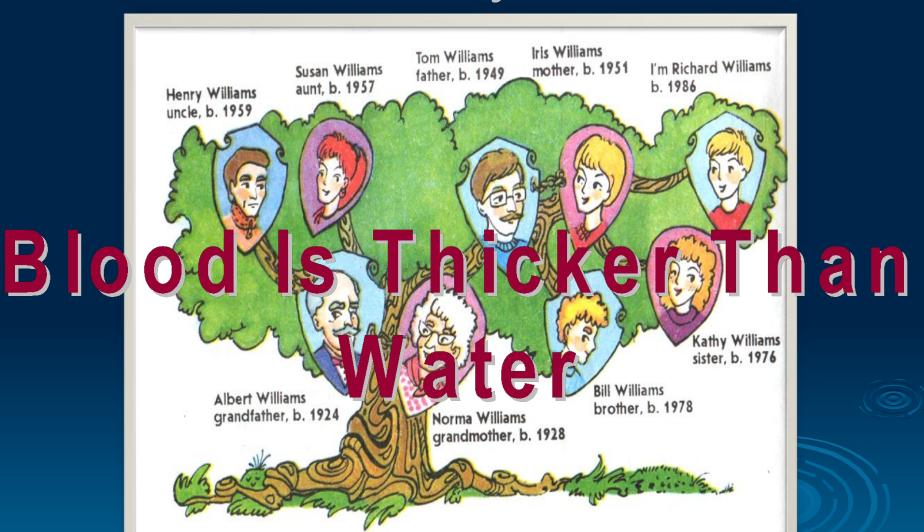

## «When you look at your life, the greatest happinesses are family happinesses»

## Family tree



## Various people-various ways









- A. The speaker is close to all the members of the family and they support each other.
- B. The speaker has parents which both want to bring up their children.
- C. The speaker is from a large family and they have some family traditions.
- D. The speaker has family problems and misunderstanding with parents.

| SPEAKER   | 1 | 2 | 3 | 4 |
|-----------|---|---|---|---|
| STATEMENT | С | D | В | A |



Children and adults in harmonious families are happy and sincere. Each family could be a happy one if its members find the way of spending

pastime together.