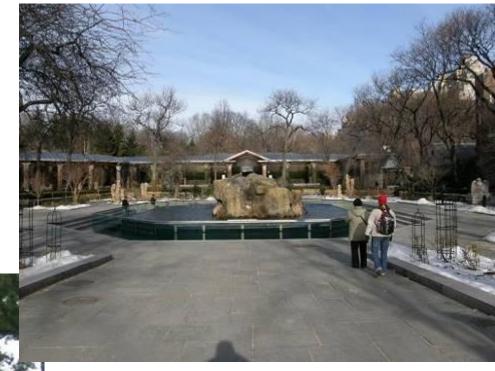

tatue of Liberty



Liberty Island



Rockefeller Center

5<sup>th</sup> Avenue

Broadway

Times Square

Chrysler Building

Empire State Building

Statue of Liberty

Liberty Island

NY subway

Central Park Zoo

> Yankee Stadium

Central Park

**Ground Zero** 

Grand Central Station (Grand Central Terminal)

China Town

Brighton Beach

Brooklyn Bridge

Manhattan Bridge

Lincoln Center for the performing Arts

> Metropolitan Museum of Art

> > next

### Rockefeller Center





# 5<sup>th</sup> Avenue







# **Broadway**





# Times Square









# New Year in Times Square



# **Chrysler Building**







# **Empire State Building**









## **Statue of Liberty**





# Liberty Island



**NY Subway** 



WWW.MOONVEBTISING.COM

©2008 H.Takacs













### Central Park Zoo











### Yankee Stadium







### **Central Park**















Grand Central Station (Grand Central Terminal)





### China Town







**动** 

•БАРАНЬИ РЕБРЫШКИ • СВИННЫЕ СТЕЙКИ •ПОВЯЖЬИ СТЕЙКИ

# **Brooklyn Bridge**



# Manhattan Bridge







#### Lincoln Center for the performing Arts



## Metropolitan Museum of Art



#### **Panoramas**









# Made by Nastya Yurischeva