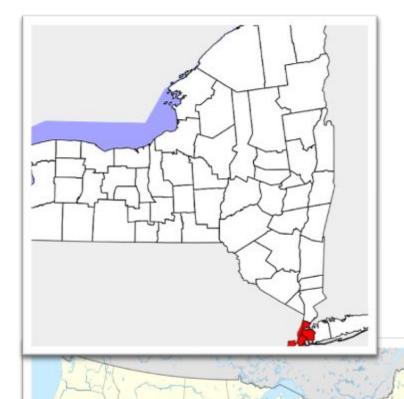

### Location

New York City is located in the Northeastern United States, in southeastern New York State.

The location is at the mouth of the Hudson River, which flows into the Atlantic Ocean.

New York is built on three islands: Manhattan, Staten Island, and Long Island.

There are three rivers, which separate NY islands from each other: the Hudson, the East River, the Harlem River, and the Bronx River.