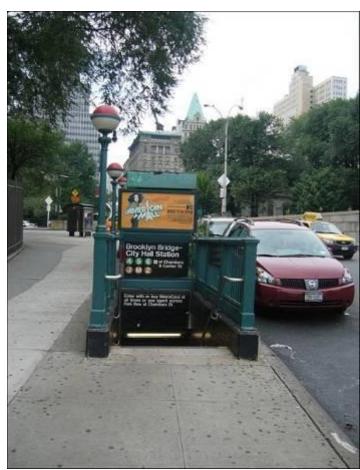

at night



Lady Liberty



Statue of Liberty



Liberty Island



Rockefeller Center

5<sup>th</sup> Avenue

Broadway

Times Square

Chrysler Building

Empire State Building

Statue of Liberty

Liberty Island

NY subway

Central Park Zoo

> Yankee Stadium

Central Park

**Ground Zero** 

Grand Central Station (Grand Central Terminal)

China Town

Brighton Beach

Brooklyn Bridge

Manhattan Bridge

Lincoln Center for the performing Arts

> Metropolitan Museum of Art

> > next

### Rockefeller Center





# 5<sup>th</sup> Avenue







# **Broadway**





# Times Square









# New Year in Times Square



# **Chrysler Building**







# **Empire State Building**









## **Statue of Liberty**





# Liberty Island



**NY Subway** 



WWW.MOONVEBTISING.COM

©2008 H.Takacs













### Central Park Zoo











### Yankee Stadium







### **Central Park**















Grand Central Station (Grand Central Terminal)





### China Town







**动** 

•БАРАНЬИ РЕБРЫШКИ • СВИННЫЕ СТЕЙКИ •ПОВЯЖЬИ СТЕЙКИ

# **Brooklyn Bridge**



# Manhattan Bridge







#### Lincoln Center for the performing Arts



## Metropolitan Museum of Art



#### **Panoramas**









# Made by Nastya Yurischeva