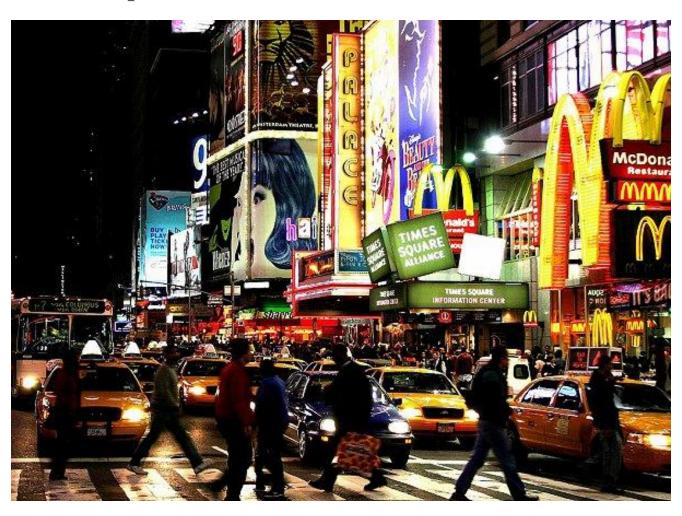

### NYC symbols

### **Statue of Liberty**



The Statue of Liberty was a gift from France. It became a symbol of freedom for immigrants. France gave the Statue to the USA in 1752.















Statue at night



Lady Liberty



Statue of Liberty



Liberty Island



Rockefeller Center

5<sup>th</sup> Avenue

Broadway

Times Square

Chrysler Building

Empire State Building

Statue of Liberty

Liberty Island

NY subway

Central Park Zoo

> Yankee Stadium

Central Park

**Ground Zero** 

Grand Central Station (Grand Central Terminal)

China Town

Brighton Beach

Brooklyn Bridge

Manhattan Bridge

Lincoln Center for the performing Arts

> Metropolitan Museum of Art

> > next

### Rockefeller Center





# 5<sup>th</sup> Avenue







# **Broadway**





# Times Square









# New Year in Times Square



# **Chrysler Building**







# **Empire State Building**









## **Statue of Liberty**





# Liberty Island



**NY Subway** 



WWW.MOONVEBTISING.COM

©2008 H.Takacs













### Central Park Zoo











### Yankee Stadium







### **Central Park**















Grand Central Station (Grand Central Terminal)





### China Town







**动** 

•БАРАНЬИ РЕБРЫШКИ • СВИННЫЕ СТЕЙКИ •ПОВЯЖЬИ СТЕЙКИ

# **Brooklyn Bridge**



# Manhattan Bridge







#### Lincoln Center for the performing Arts



## Metropolitan Museum of Art



#### **Panoramas**









# Made by Nastya Yurischeva