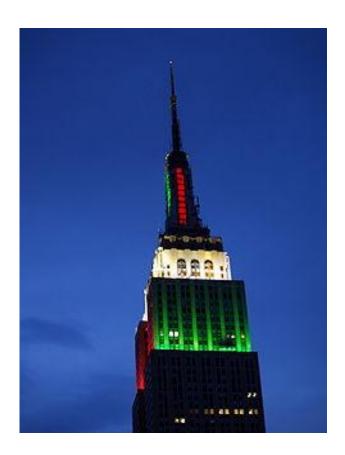

t from France. It became a symbol of freedom for immigrants. France gave the Statue to the USA in 1752.















Statue at night



Lady Liberty



Statue of Liberty



Liberty Island



Rockefeller Center

5<sup>th</sup> Avenue

Broadway

Times Square

Chrysler Building

Empire State Building

Statue of Liberty

Liberty Island

NY subway

Central Park Zoo

> Yankee Stadium

Central Park

**Ground Zero** 

Grand Central Station (Grand Central Terminal)

China Town

Brighton Beach

Brooklyn Bridge

Manhattan Bridge

Lincoln Center for the performing Arts

> Metropolitan Museum of Art

> > next

### Rockefeller Center





# 5<sup>th</sup> Avenue







# **Broadway**





# Times Square









# New Year in Times Square



# **Chrysler Building**







# **Empire State Building**









## **Statue of Liberty**





# Liberty Island



**NY Subway** 



WWW.MOONVEBTISING.COM

©2008 H.Takacs













### Central Park Zoo











### Yankee Stadium







### **Central Park**















Grand Central Station (Grand Central Terminal)





### China Town







**动** 

•БАРАНЬИ РЕБРЫШКИ • СВИННЫЕ СТЕЙКИ •ПОВЯЖЬИ СТЕЙКИ

# **Brooklyn Bridge**



# Manhattan Bridge







#### Lincoln Center for the performing Arts



## Metropolitan Museum of Art



#### **Panoramas**









# Made by Nastya Yurischeva