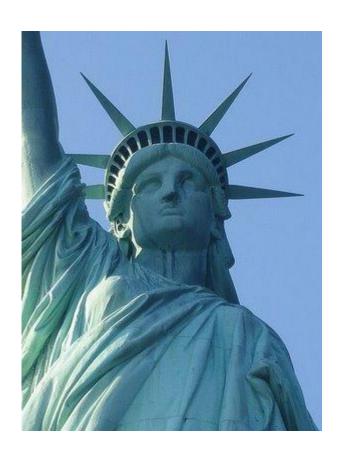

### **Statue of Liberty**

The Statue of Liberty was a gift from France. It became a symbol of freedom for immigrants. France gave the Statue to the USA in 1752.

Statue at night

Lady Liberty

Statue of Liberty

## **Statue of Liberty**