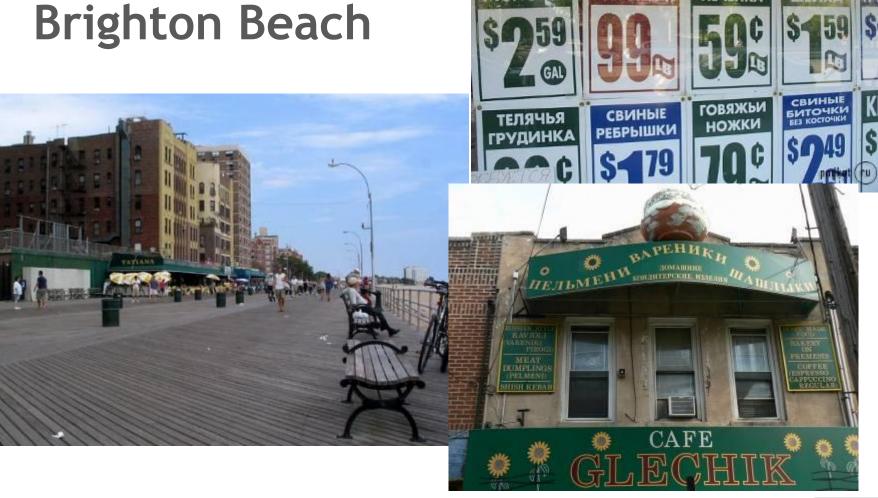

Brighton Beach

Brooklyn Bridge

Manhattan Bridge

Lincoln Center for the performing Arts

> Metropolitan Museum of Art

> > next