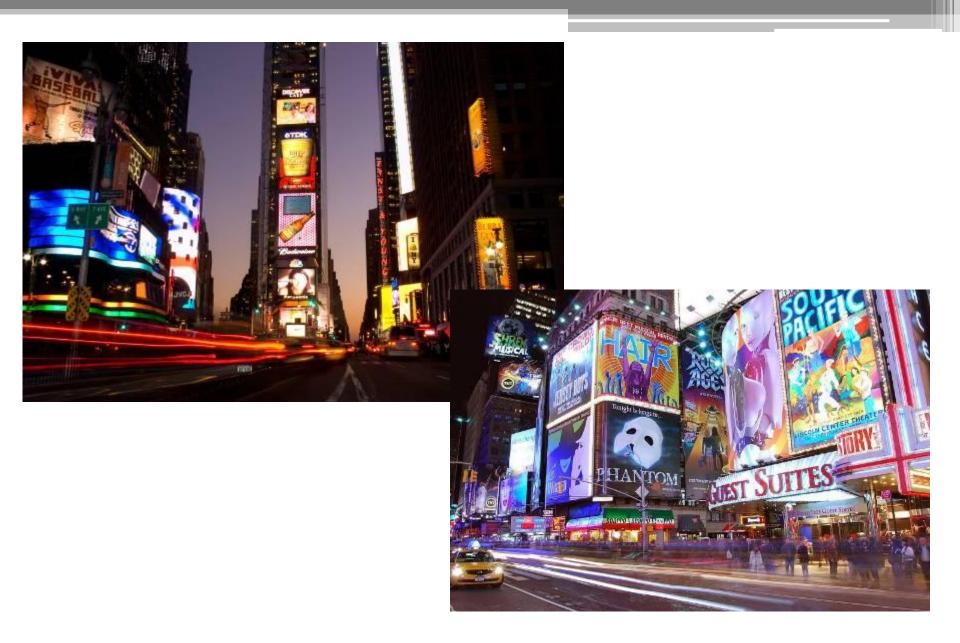

### NYC symbols

### **Statue of Liberty**



The Statue of Liberty was a gift from France. It became a symbol of freedom for immigrants. France gave the Statue to the USA in 1752.















Statue at night



Lady Liberty



Statue of Liberty



Liberty Island



Rockefeller Center

5<sup>th</sup> Avenue

Broadway

Times Square

Chrysler Building

Empire State Building

Statue of Liberty

Liberty Island

NY subway

Central Park Zoo

> Yankee Stadium

Central Park

**Ground Zero** 

Grand Central Station (Grand Central Terminal)

China Town

Brighton Beach

Brooklyn Bridge

Manhattan Bridge

Lincoln Center for the performing Arts

> Metropolitan Museum of Art

> > next

### Rockefeller Center





# 5<sup>th</sup> Avenue







# **Broadway**





# Times Square









# New Year in Times Square



# **Chrysler Building**







# **Empire State Building**









## **Statue of Liberty**





# Liberty Island



**NY Subway** 



WWW.MOONVEBTISING.COM

©2008 H.Takacs













### Central Park Zoo











### Yankee Stadium







### **Central Park**















Grand Central Station (Grand Central Terminal)





### China Town







**动** 

•БАРАНЬИ РЕБРЫШКИ • СВИННЫЕ СТЕЙКИ •ПОВЯЖЬИ СТЕЙКИ

# **Brooklyn Bridge**



# Manhattan Bridge







#### Lincoln Center for the performing Arts



## Metropolitan Museum of Art



#### **Panoramas**









# Made by Nastya Yurischeva