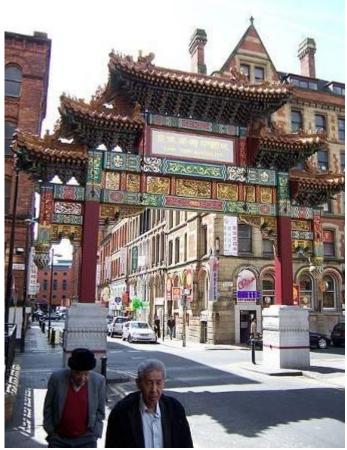

Building

Statue of Liberty

Liberty Island

NY subway

Central Park Zoo

> Yankee Stadium

Central Park

**Ground Zero** 

Grand Central Station (Grand Central Terminal)

China Town

Brighton Beach

Brooklyn Bridge

Manhattan Bridge

Lincoln Center for the performing Arts

> Metropolitan Museum of Art

> > next

### Rockefeller Center





# 5<sup>th</sup> Avenue







# **Broadway**





# Times Square









# New Year in Times Square



# **Chrysler Building**







# **Empire State Building**









## **Statue of Liberty**





# Liberty Island



**NY Subway** 



WWW.MOONVEBTISING.COM

©2008 H.Takacs













### Central Park Zoo











### Yankee Stadium







### **Central Park**















Grand Central Station (Grand Central Terminal)





### China Town







**动** 

•БАРАНЬИ РЕБРЫШКИ • СВИННЫЕ СТЕЙКИ •ПОВЯЖЬИ СТЕЙКИ

# **Brooklyn Bridge**



# Manhattan Bridge







#### Lincoln Center for the performing Arts



## Metropolitan Museum of Art



#### **Panoramas**









# Made by Nastya Yurischeva