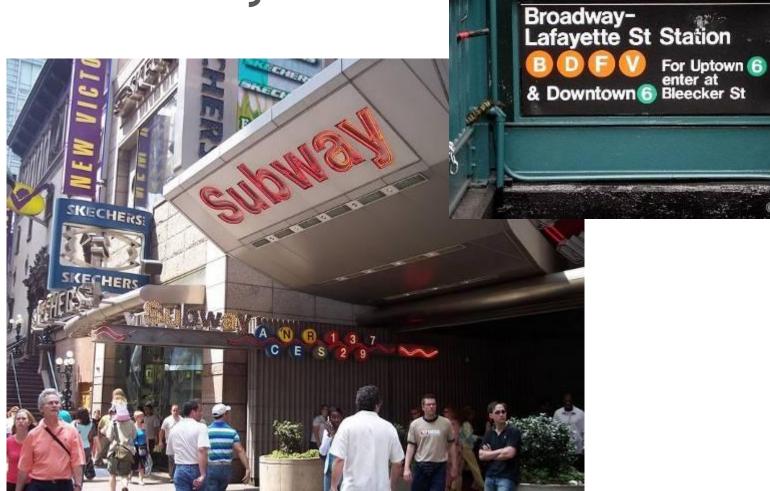

he Statue to the USA in 1752.















Statue at night



Lady Liberty



Statue of Liberty



Liberty Island



Rockefeller Center

5<sup>th</sup> Avenue

Broadway

Times Square

Chrysler Building

Empire State Building

Statue of Liberty

Liberty Island

NY subway

Central Park Zoo

> Yankee Stadium

Central Park

**Ground Zero** 

Grand Central Station (Grand Central Terminal)

China Town

Brighton Beach

Brooklyn Bridge

Manhattan Bridge

Lincoln Center for the performing Arts

> Metropolitan Museum of Art

> > next

### Rockefeller Center





# 5<sup>th</sup> Avenue







# **Broadway**





# Times Square









# New Year in Times Square



# **Chrysler Building**







# **Empire State Building**









## **Statue of Liberty**





# Liberty Island



**NY Subway** 



WWW.MOONVEBTISING.COM

©2008 H.Takacs













### Central Park Zoo











### Yankee Stadium







### **Central Park**















Grand Central Station (Grand Central Terminal)





### China Town







**动** 

•БАРАНЬИ РЕБРЫШКИ • СВИННЫЕ СТЕЙКИ •ПОВЯЖЬИ СТЕЙКИ

# **Brooklyn Bridge**



# Manhattan Bridge







#### Lincoln Center for the performing Arts



## Metropolitan Museum of Art



#### **Panoramas**









# Made by Nastya Yurischeva