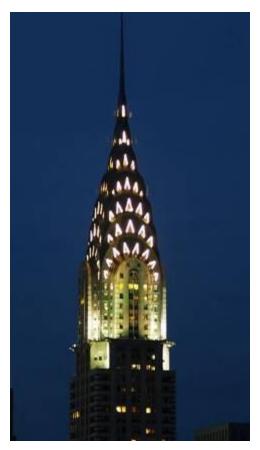

The Statue of Liberty was a gift from France. It became a symbol of freedom for immigrants. France gave the Statue to the USA in 1752.















Statue at night



Lady Liberty



Statue of Liberty



Liberty Island



Rockefeller Center

5<sup>th</sup> Avenue

Broadway

Times Square

Chrysler Building

Empire State Building

Statue of Liberty

Liberty Island

NY subway

Central Park Zoo

> Yankee Stadium

Central Park

**Ground Zero** 

Grand Central Station (Grand Central Terminal)

China Town

Brighton Beach

Brooklyn Bridge

Manhattan Bridge

Lincoln Center for the performing Arts

> Metropolitan Museum of Art

> > next

### Rockefeller Center





# 5<sup>th</sup> Avenue







# **Broadway**





# Times Square









# New Year in Times Square



# **Chrysler Building**







# **Empire State Building**









## **Statue of Liberty**





# Liberty Island



**NY Subway** 



WWW.MOONVEBTISING.COM

©2008 H.Takacs













### Central Park Zoo











### Yankee Stadium







### **Central Park**















Grand Central Station (Grand Central Terminal)





### China Town







**动** 

•БАРАНЬИ РЕБРЫШКИ • СВИННЫЕ СТЕЙКИ •ПОВЯЖЬИ СТЕЙКИ

# **Brooklyn Bridge**



# Manhattan Bridge







#### Lincoln Center for the performing Arts



## Metropolitan Museum of Art



#### **Panoramas**









# Made by Nastya Yurischeva