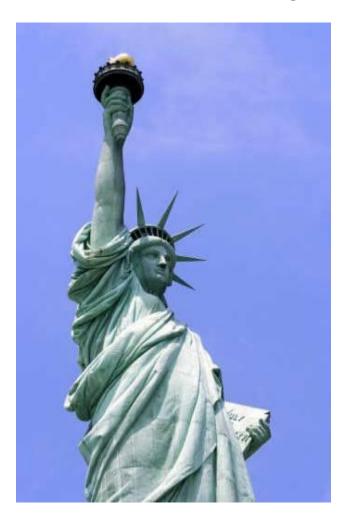

### **Statue of Liberty**

The Statue of Liberty was a gift from France. It became a symbol of freedom for immigrants. France gave the Statue to the USA in 1752.

Statue at night

Lady Liberty

Statue of Liberty

## **Statue of Liberty**