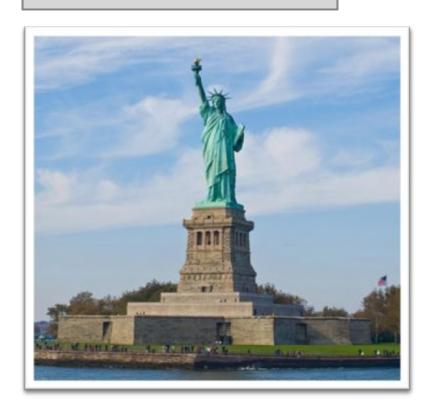

### **Statue of Liberty**

The Statue of Liberty was a gift from France. It became a symbol of freedom for immigrants. France gave the Statue to the USA in 1752.

Statue at night

Lady Liberty

Statue of Liberty