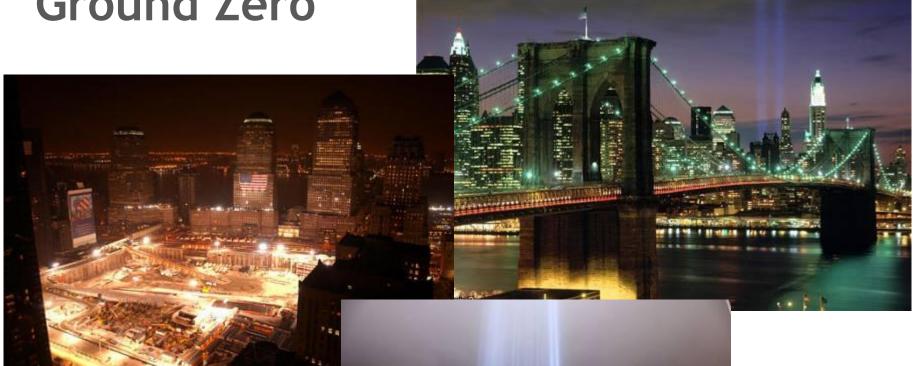

Liberty Island

NY subway

Central Park Zoo

> Yankee Stadium

Central Park

**Ground Zero** 

Grand Central Station (Grand Central Terminal)

China Town

# **Brooklyn Bridge**