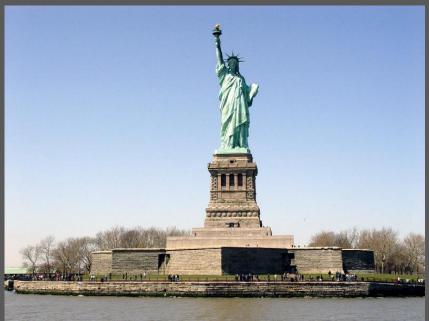

the mouth of the Hudson River, which flows into the Atlantic Ocean.

New York is built on three islands: Manhattan, Staten Island, and Long Island.

There are three rivers, which separate NY islands from each other: the Hudson, the East River, the Harlem River, and the Bronx River.







### History

New York was settled in 1624 by the Dutch. The first name was New Amsterdam. Then duke York came to New World and bought the land. That's why the state is called New York. Soon, they gave New Amsterdam the same name.

# **NYC** symbols



Seal

Flag

Unofficial - World famous "₩NY"

























### NYC symbols

### **Statue of Liberty**



The Statue of Liberty was a gift from France. It became a symbol of freedom for immigrants. France gave the Statue to the USA in 1752.















Statue at night



Lady Liberty



Statue of Liberty



Liberty Island



Rockefeller Center

5<sup>th</sup> Avenue

Broadway

Times Square

Chrysler Building

Empire State Building

Statue of Liberty

Liberty Island

NY subway

Central Park Zoo

> Yankee Stadium

Central Park

**Ground Zero** 

Grand Central Station (Grand Central Terminal)

China Town

Brighton Beach

Brooklyn Bridge

Manhattan Bridge

Lincoln Center for the performing Arts

> Metropolitan Museum of Art

> > next

### Rockefeller Center





# 5<sup>th</sup> Avenue







# **Broadway**





# Times Square









# New Year in Times Square



# **Chrysler Building**







# **Empire State Building**









## **Statue of Liberty**





# Liberty Island



**NY Subway** 



WWW.MOONVEBTISING.COM

©2008 H.Taka