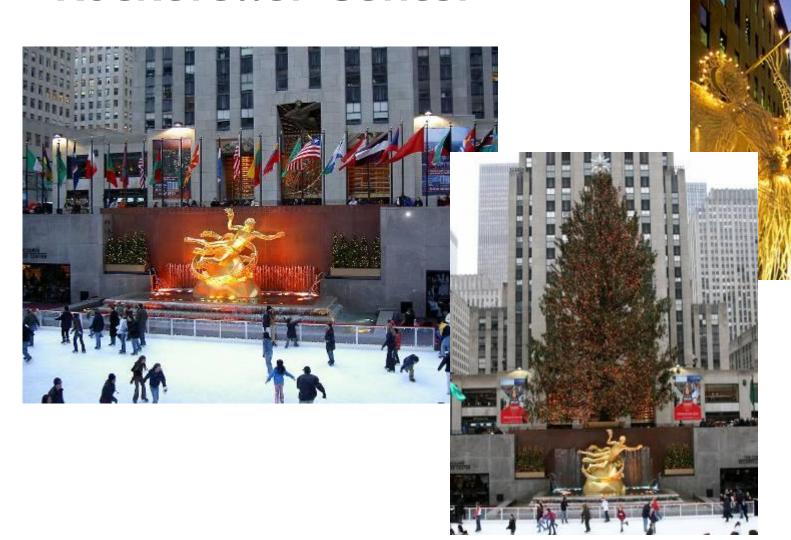

# **NYC** symbols



Seal

Flag

Unofficial - World famous "₩NY"

























### NYC symbols

### **Statue of Liberty**



The Statue of Liberty was a gift from France. It became a symbol of freedom for immigrants. France gave the Statue to the USA in 1752.















Statue at night



Lady Liberty



Statue of Liberty



Liberty Island



Rockefeller Center

5<sup>th</sup> Avenue

Broadway

Times Square

Chrysler Building

Empire State Building

Statue of Liberty

Liberty Island

NY subway

Central Park Zoo

> Yankee Stadium

Central Park

**Ground Zero** 

Grand Central Station (Grand Central Terminal)

China Town

Brighton Beach

Brooklyn Bridge

Manhattan Bridge

Lincoln Center for the performing Arts

> Metropolitan Museum of Art

> > next

### Rockefeller Center





# 5<sup>th</sup> Avenue







# **Broadway**





# Times Square









# New Year in Times Square



# **Chrysler Building**







# **Empire State Building**









## **Statue of Liberty**





# Liberty Island



**NY Subway** 



WWW.MOONVEBTISING.COM

©2008 H.Takacs













### Central Park Zoo











### Yankee Stadium







### **Central Park**















Grand Central Station (Grand Central Terminal)





### China Town







**动** 

•БАРАНЬИ РЕБРЫШКИ • СВИННЫЕ СТЕЙКИ •ПОВЯЖЬИ СТЕЙКИ

# **Brooklyn Bridge**



# Manhattan Bridge







#### Lincoln Center for the performing Arts



## Metropolitan Museum of Art



#### **Panoramas**









# Made by Nastya Yurischeva