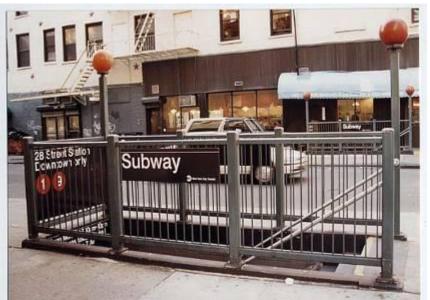

ue at night



Lady Liberty



Statue of Liberty



Liberty Island



Rockefeller Center

5<sup>th</sup> Avenue

Broadway

Times Square

Chrysler Building

Empire State Building

Statue of Liberty

Liberty Island

NY subway

Central Park Zoo

> Yankee Stadium

Central Park

**Ground Zero** 

Grand Central Station (Grand Central Terminal)

China Town

Brighton Beach

Brooklyn Bridge

Manhattan Bridge

Lincoln Center for the performing Arts

> Metropolitan Museum of Art

> > next

### Rockefeller Center





# 5<sup>th</sup> Avenue







# **Broadway**





# Times Square









# New Year in Times Square



# **Chrysler Building**







# **Empire State Building**









## **Statue of Liberty**





# Liberty Island



**NY Subway** 



WWW.MOONVEBTISING.COM

©2008 H.Takacs













### Central Park Zoo











### Yankee Stadium







### **Central Park**















Grand Central Station (Grand Central Terminal)





### China Town







**动** 

•БАРАНЬИ РЕБРЫШКИ • СВИННЫЕ СТЕЙКИ •ПОВЯЖЬИ СТЕЙКИ

# **Brooklyn Bridge**



# Manhattan Bridge







#### Lincoln Center for the performing Arts



## Metropolitan Museum of Art



#### **Panoramas**









# Made by Nastya Yurischeva