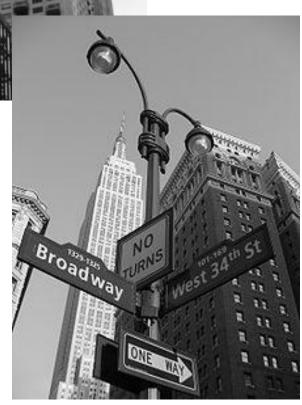

famous "₩NY"

























### NYC symbols

### **Statue of Liberty**



The Statue of Liberty was a gift from France. It became a symbol of freedom for immigrants. France gave the Statue to the USA in 1752.















Statue at night



Lady Liberty



Statue of Liberty



Liberty Island



Rockefeller Center

5<sup>th</sup> Avenue

Broadway

Times Square

Chrysler Building

Empire State Building

Statue of Liberty

Liberty Island

NY subway

Central Park Zoo

> Yankee Stadium

Central Park

**Ground Zero** 

Grand Central Station (Grand Central Terminal)

China Town

Brighton Beach

Brooklyn Bridge

Manhattan Bridge

Lincoln Center for the performing Arts

> Metropolitan Museum of Art

> > next

### Rockefeller Center





# 5<sup>th</sup> Avenue







# **Broadway**





# Times Square









# New Year in Times Square



# **Chrysler Building**







# **Empire State Building**









## **Statue of Liberty**





# Liberty Island



**NY Subway** 



WWW.MOONVEBTISING.COM

©2008 H.Takacs













### Central Park Zoo











### Yankee Stadium







### **Central Park**















Grand Central Station (Grand Central Terminal)





### China Town







**动** 

•БАРАНЬИ РЕБРЫШКИ • СВИННЫЕ СТЕЙКИ •ПОВЯЖЬИ СТЕЙКИ

# **Brooklyn Bridge**



# Manhattan Bridge







#### Lincoln Center for the performing Arts



## Metropolitan Museum of Art



#### **Panoramas**









# Made by Nastya Yurischeva