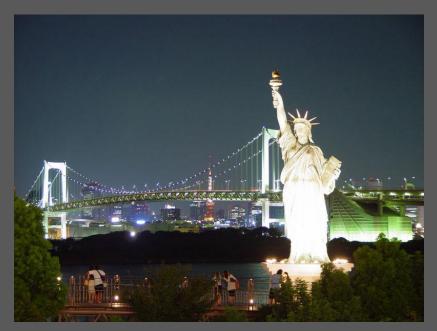

### **Statue of Liberty**

The Statue of Liberty was a gift from France. It became a symbol of freedom for immigrants. France gave the Statue to the USA in 1752.

Statue at night

Lady Liberty

Statue of Liberty