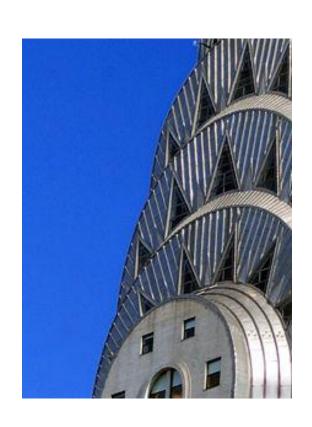

The Statue of Liberty was a gift from France. It became a symbol of freedom for immigrants. France gave the Statue to the USA in 1752.















Statue at night



Lady Liberty



Statue of Liberty



Liberty Island



Rockefeller Center

5<sup>th</sup> Avenue

Broadway

Times Square

Chrysler Building

Empire State Building

Statue of Liberty

Liberty Island

NY subway

Central Park Zoo

> Yankee Stadium

Central Park

**Ground Zero** 

Grand Central Station (Grand Central Terminal)

China Town

Brighton Beach

Brooklyn Bridge

Manhattan Bridge

Lincoln Center for the performing Arts

> Metropolitan Museum of Art

> > next

### Rockefeller Center





# 5<sup>th</sup> Avenue







# **Broadway**





# Times Square









# New Year in Times Square



# **Chrysler Building**







# **Empire State Building**









## **Statue of Liberty**





# Liberty Island



**NY Subway** 



WWW.MOONVEBTISING.COM

©2008 H.Takacs













### Central Park Zoo











### Yankee Stadium







### **Central Park**















Grand Central Station (Grand Central Terminal)





### China Town







**动** 

•БАРАНЬИ РЕБРЫШКИ • СВИННЫЕ СТЕЙКИ •ПОВЯЖЬИ СТЕЙКИ

# **Brooklyn Bridge**



# Manhattan Bridge







#### Lincoln Center for the performing Arts



## Metropolitan Museum of Art



#### **Panoramas**









# Made by Nastya Yurischeva