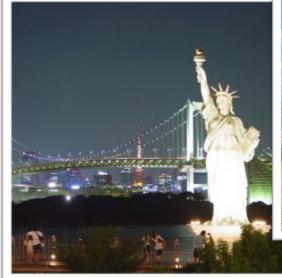

### **Statue of Liberty**

The Statue of Liberty was a gift from France. It became a symbol of freedom for immigrants. France gave the Statue to the USA in 1752.

Statue at night

Lady Liberty

Statue of Liberty