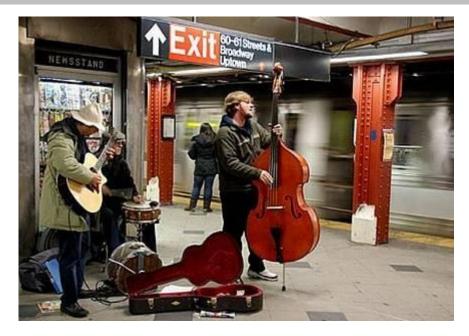

atue at night



Lady Liberty



Statue of Liberty



Liberty Island



Rockefeller Center

5<sup>th</sup> Avenue

Broadway

Times Square

Chrysler Building

Empire State Building

Statue of Liberty

Liberty Island

NY subway

Central Park Zoo

> Yankee Stadium

Central Park

**Ground Zero** 

Grand Central Station (Grand Central Terminal)

China Town

Brighton Beach

Brooklyn Bridge

Manhattan Bridge

Lincoln Center for the performing Arts

> Metropolitan Museum of Art

> > next

### Rockefeller Center





# 5<sup>th</sup> Avenue







# **Broadway**





# Times Square









# New Year in Times Square



# **Chrysler Building**







# **Empire State Building**









## **Statue of Liberty**





# Liberty Island



**NY Subway** 



WWW.MOONVEBTISING.COM

©2008 H.Takacs













### Central Park Zoo











### Yankee Stadium







### **Central Park**















Grand Central Station (Grand Central Terminal)





### China Town







**动** 

•БАРАНЬИ РЕБРЫШКИ • СВИННЫЕ СТЕЙКИ •ПОВЯЖЬИ СТЕЙКИ

# **Brooklyn Bridge**



# Manhattan Bridge







#### Lincoln Center for the performing Arts



## Metropolitan Museum of Art



#### **Panoramas**









# Made by Nastya Yurischeva