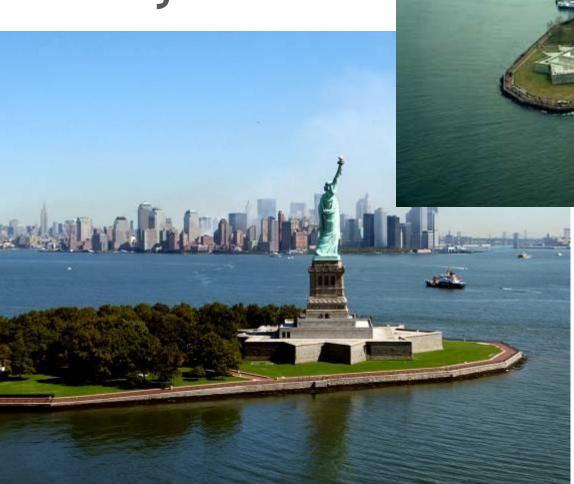

nts. France gave the Statue to the USA in 1752.















Statue at night



Lady Liberty



Statue of Liberty



Liberty Island



Rockefeller Center

5<sup>th</sup> Avenue

Broadway

Times Square

Chrysler Building

Empire State Building

Statue of Liberty

Liberty Island

NY subway

Central Park Zoo

> Yankee Stadium

Central Park

**Ground Zero** 

Grand Central Station (Grand Central Terminal)

China Town

Brighton Beach

Brooklyn Bridge

Manhattan Bridge

Lincoln Center for the performing Arts

> Metropolitan Museum of Art

> > next

### Rockefeller Center





# 5<sup>th</sup> Avenue







# **Broadway**





# Times Square









# New Year in Times Square



# **Chrysler Building**







# **Empire State Building**









## **Statue of Liberty**





# Liberty Island



**NY Subway** 



WWW.MOONVEBTISING.COM

©2008 H.Takacs













### Central Park Zoo











### Yankee Stadium







### **Central Park**















Grand Central Station (Grand Central Terminal)





### China Town







**动** 

•БАРАНЬИ РЕБРЫШКИ • СВИННЫЕ СТЕЙКИ •ПОВЯЖЬИ СТЕЙКИ

# **Brooklyn Bridge**



# Manhattan Bridge







#### Lincoln Center for the performing Arts



## Metropolitan Museum of Art



#### **Panoramas**









# Made by Nastya Yurischeva