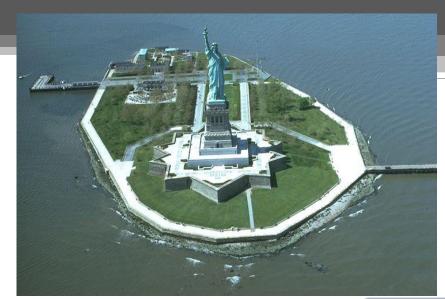

mouth of the Hudson River, which flows into the Atlantic Ocean.

New York is built on three islands: Manhattan, Staten Island, and Long Island.

There are three rivers, which separate NY islands from each other: the Hudson, the East River, the Harlem River, and the Bronx River.







### History

New York was settled in 1624 by the Dutch. The first name was New Amsterdam. Then duke York came to New World and bought the land. That's why the state is called New York. Soon, they gave New Amsterdam the same name.

# **NYC** symbols



Seal

Flag

Unofficial - World famous "₩NY"

























### NYC symbols

### **Statue of Liberty**



The Statue of Liberty was a gift from France. It became a symbol of freedom for immigrants. France gave the Statue to the USA in 1752.















Statue at night



Lady Liberty



Statue of Liberty



Liberty Island



Rockefeller Center

5<sup>th</sup> Avenue

Broadway

Times Square

Chrysler Building

Empire State Building

Statue of Liberty

Liberty Island

NY subway

Central Park Zoo

> Yankee Stadium

Central Park

**Ground Zero** 

Grand Central Station (Grand Central Terminal)

China Town

Brighton Beach

Brooklyn Bridge

Manhattan Bridge

Lincoln Center for the performing Arts

> Metropolitan Museum of Art

> > next

### Rockefeller Center





# 5<sup>th</sup> Avenue







# **Broadway**





# Times Square









# New Year in Times Square



# **Chrysler Building**







# **Empire State Building**









## **Statue of Liberty**





# Liberty Island



**NY Subway** 



WWW.MOONVEBTISING.COM

©2008 H.Takacs