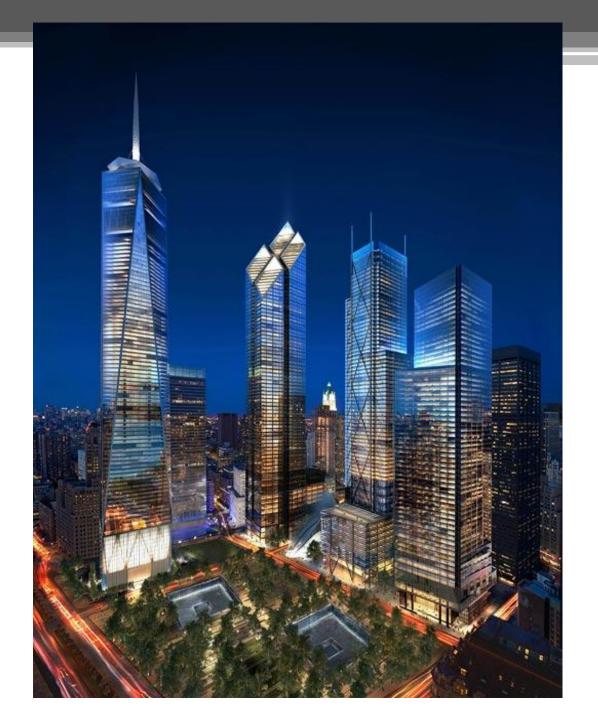

Liberty Island

NY subway

Central Park Zoo

> Yankee Stadium

Central Park

**Ground Zero** 

Grand Central Station (Grand Central Terminal)

China Town