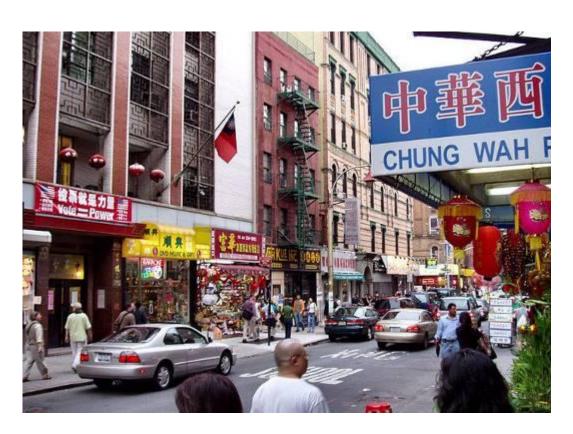

Liberty Island

NY subway

Central Park Zoo

> Yankee Stadium

Central Park

**Ground Zero** 

Grand Central Station (Grand Central Terminal)

China Town

### China Town

**动** 

•БАРАНЬИ РЕБРЫШКИ • СВИННЫЕ СТЕЙКИ •ПОВЯЖЬИ СТЕЙКИ