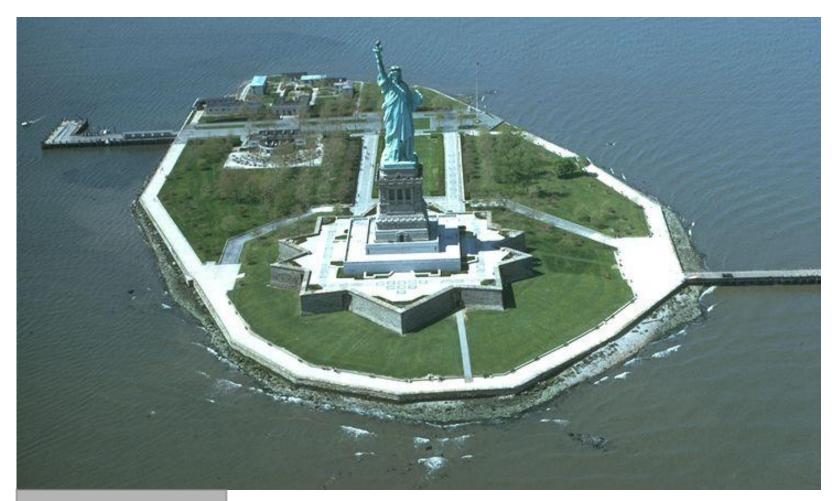

Ocean.

New York is built on three islands: Manhattan, Staten Island, and Long Island.

There are three rivers, which separate NY islands from each other: the Hudson, the East River, the Harlem River, and the Bronx River.







### History

New York was settled in 1624 by the Dutch. The first name was New Amsterdam. Then duke York came to New World and bought the land. That's why the state is called New York. Soon, they gave New Amsterdam the same name.

# **NYC** symbols



Seal

Flag

Unofficial - World famous "₩NY"

























### NYC symbols

### **Statue of Liberty**



The Statue of Liberty was a gift from France. It became a symbol of freedom for immigrants. France gave the Statue to the USA in 1752.















Statue at night



Lady Liberty



Statue of Liberty



Liberty Island



Rockefeller Center

5<sup>th</sup> Avenue

Broadway

Times Square

Chrysler Building

Empire State Building

Statue of Liberty

Liberty Island

NY subway

Central Park Zoo

> Yankee Stadium

Central Park

**Ground Zero** 

Grand Central Station (Grand Central Terminal)

China Town

Brighton Beach

Brooklyn Bridge

Manhattan Bridge

Lincoln Center for the performing Arts

> Metropolitan Museum of Art

> > next

### Rockefeller Center





# 5<sup>th</sup> Avenue







# **Broadway**





# Times Square









# New Year in Times Square



# **Chrysler Building**







# **Empire State Building**









## **Statue of Liberty**





# Liberty Island



**NY Subway** 



WWW.MOONVEBTISING.COM

©2008 H.Takacs













### Central Park Zoo











### Yankee Sta