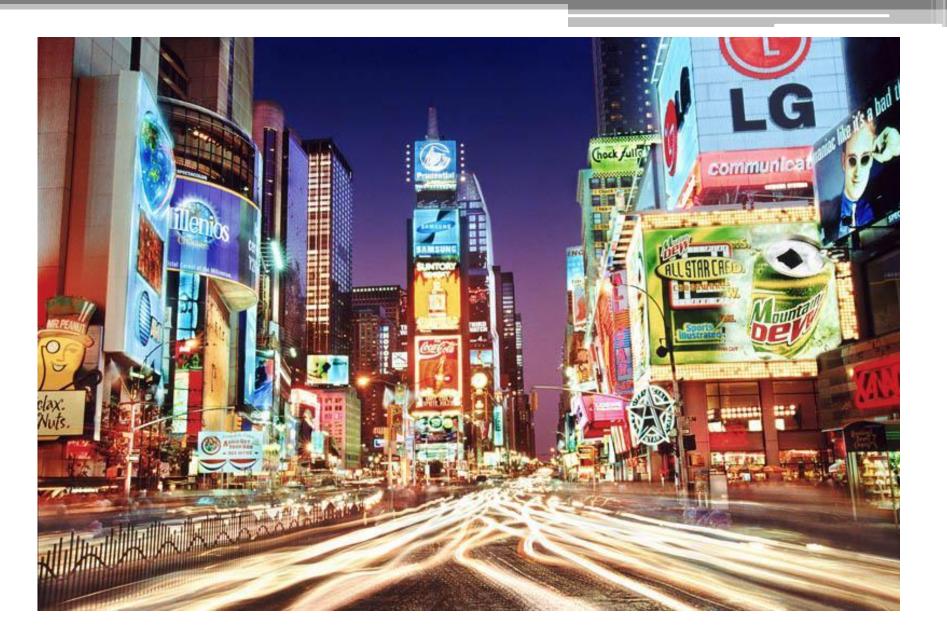

### NYC symbols

### **Statue of Liberty**



The Statue of Liberty was a gift from France. It became a symbol of freedom for immigrants. France gave the Statue to the USA in 1752.















Statue at night



Lady Liberty



Statue of Liberty



Liberty Island



Rockefeller Center

5<sup>th</sup> Avenue

Broadway

Times Square

Chrysler Building

Empire State Building

Statue of Liberty

Liberty Island

NY subway

Central Park Zoo

> Yankee Stadium

Central Park

**Ground Zero** 

Grand Central Station (Grand Central Terminal)

China Town

Brighton Beach

Brooklyn Bridge

Manhattan Bridge

Lincoln Center for the performing Arts

> Metropolitan Museum of Art

> > next

### Rockefeller Center





# 5<sup>th</sup> Avenue







# **Broadway**





# Times Square









# New Year in Times Square



# **Chrysler Building**







# **Empire State Building**









## **Statue of Liberty**





# Liberty Island



**NY Subway** 



WWW.MOONVEBTISING.COM

©2008 H.Takacs













### Central Park Zoo











### Yankee Stadium







### **Central Park**















Grand Central Station (Grand Central Terminal)





### China Town







**动** 

•БАРАНЬИ РЕБРЫШКИ • СВИННЫЕ СТЕЙКИ •ПОВЯЖЬИ СТЕЙКИ

# **Brooklyn Bridge**



# Manhattan Bridge







#### Lincoln Center for the performing Arts



## Metropolitan Museum of Art



#### **Panoramas**









# Made by Nastya Yurischeva