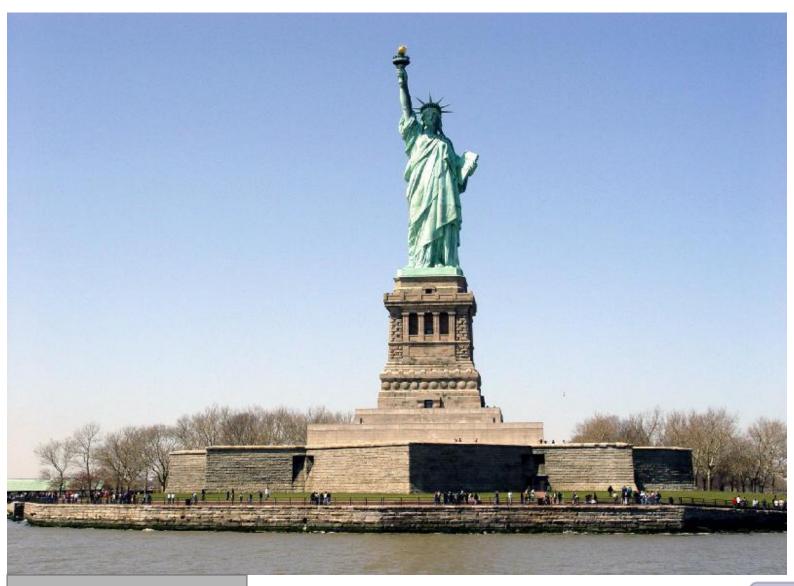

### **Statue of Liberty**

The Statue of Liberty was a gift from France. It became a symbol of freedom for immigrants. France gave the Statue to the USA in 1752.

Statue at night

Lady Liberty

Statue of Liberty

Liberty Island

Rockefeller Center

5<sup>th</sup> Avenue

Broadway

Times Square

Chrysler Building

Empire State Building

Statue of Liberty