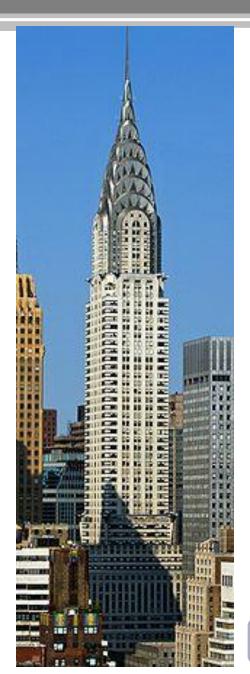

The Statue of Liberty was a gift from France. It became a symbol of freedom for immigrants. France gave the Statue to the USA in 1752.















Statue at night



Lady Liberty



Statue of Liberty



Liberty Island



Rockefeller Center

5<sup>th</sup> Avenue

Broadway

Times Square

Chrysler Building

Empire State Building

Statue of Liberty

Liberty Island

NY subway

Central Park Zoo

> Yankee Stadium

Central Park

**Ground Zero** 

Grand Central Station (Grand Central Terminal)

China Town

Brighton Beach

Brooklyn Bridge

Manhattan Bridge

Lincoln Center for the performing Arts

> Metropolitan Museum of Art

> > next

### Rockefeller Center





# 5<sup>th</sup> Avenue







# **Broadway**





# Times Square









# New Year in Times Square



# **Chrysler Building**







# **Empire State Building**









## **Statue of Liberty**





# Liberty Island



**NY Subway** 



WWW.MOONVEBTISING.COM

©2008 H.Takacs













### Central Park Zoo











### Yankee Stadium







### **Central Park**















Grand Central Station (Grand Central Terminal)





### China Town







**动** 

•БАРАНЬИ РЕБРЫШКИ • СВИННЫЕ СТЕЙКИ •ПОВЯЖЬИ СТЕЙКИ

# **Brooklyn Bridge**



# Manhattan Bridge







#### Lincoln Center for the performing Arts



## Metropolitan Museum of Art



#### **Panoramas**









# Made by Nastya Yurischeva