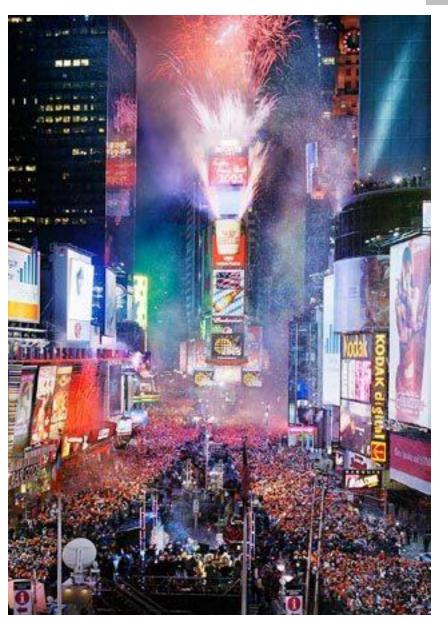

### NYC symbols

### **Statue of Liberty**



The Statue of Liberty was a gift from France. It became a symbol of freedom for immigrants. France gave the Statue to the USA in 1752.















Statue at night



Lady Liberty



Statue of Liberty



Liberty Island



Rockefeller Center

5<sup>th</sup> Avenue

Broadway

Times Square

Chrysler Building

Empire State Building

Statue of Liberty

Liberty Island

NY subway

Central Park Zoo

> Yankee Stadium

Central Park

**Ground Zero** 

Grand Central Station (Grand Central Terminal)

China Town

Brighton Beach

Brooklyn Bridge

Manhattan Bridge

Lincoln Center for the performing Arts

> Metropolitan Museum of Art

> > next

### Rockefeller Center





# 5<sup>th</sup> Avenue







# **Broadway**





# Times Square









# New Year in Times Square



# **Chrysler Building**







# **Empire State Building**









## **Statue of Liberty**





# Liberty Island



**NY Subway** 



WWW.MOONVEBTISING.COM

©2008 H.Takacs













### Central Park Zoo











### Yankee Stadium







### **Central Park**















Grand Central Station (Grand Central Terminal)





### China Town







**动** 

•БАРАНЬИ РЕБРЫШКИ • СВИННЫЕ СТЕЙКИ •ПОВЯЖЬИ СТЕЙКИ

# **Brooklyn Bridge**



# Manhattan Bridge







#### Lincoln Center for the performing Arts



## Metropolitan Museum of Art



#### **Panoramas**









# Made by Nastya Yurischeva