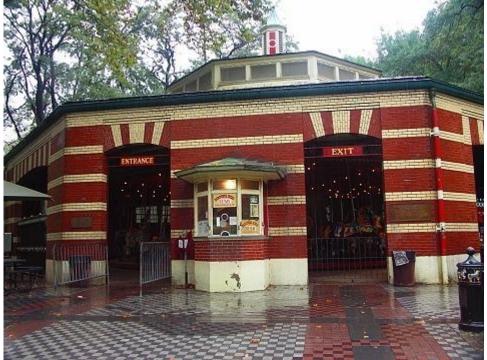

Statue of Liberty



Liberty Island



Rockefeller Center

5<sup>th</sup> Avenue

Broadway

Times Square

Chrysler Building

Empire State Building

Statue of Liberty

Liberty Island

NY subway

Central Park Zoo

> Yankee Stadium

Central Park

**Ground Zero** 

Grand Central Station (Grand Central Terminal)

China Town

Brighton Beach

Brooklyn Bridge

Manhattan Bridge

Lincoln Center for the performing Arts

> Metropolitan Museum of Art

> > next

### Rockefeller Center





# 5<sup>th</sup> Avenue







# **Broadway**





# Times Square









# New Year in Times Square



# **Chrysler Building**







# **Empire State Building**









## **Statue of Liberty**





# Liberty Island



**NY Subway** 



WWW.MOONVEBTISING.COM

©2008 H.Takacs













### Central Park Zoo











### Yankee Stadium







### **Central Park**















Grand Central Station (Grand Central Terminal)





### China Town







**动** 

•БАРАНЬИ РЕБРЫШКИ • СВИННЫЕ СТЕЙКИ •ПОВЯЖЬИ СТЕЙКИ

# **Brooklyn Bridge**



# Manhattan Bridge







#### Lincoln Center for the performing Arts



## Metropolitan Museum of Art



#### **Panoramas**









# Made by Nastya Yurischeva