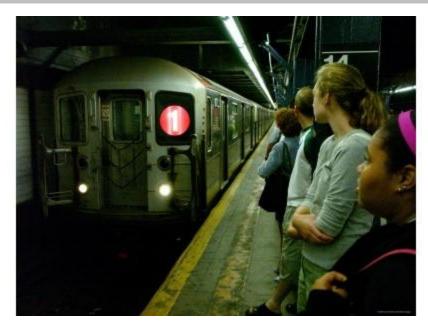

Statue at night



Lady Liberty



Statue of Liberty



Liberty Island



Rockefeller Center

5<sup>th</sup> Avenue

Broadway

Times Square

Chrysler Building

Empire State Building

Statue of Liberty

Liberty Island

NY subway

Central Park Zoo

> Yankee Stadium

Central Park

**Ground Zero** 

Grand Central Station (Grand Central Terminal)

China Town

Brighton Beach

Brooklyn Bridge

Manhattan Bridge

Lincoln Center for the performing Arts

> Metropolitan Museum of Art

> > next

### Rockefeller Center





# 5<sup>th</sup> Avenue







# **Broadway**





# Times Square









# New Year in Times Square



# **Chrysler Building**







# **Empire State Building**









## **Statue of Liberty**





# Liberty Island



**NY Subway** 



WWW.MOONVEBTISING.COM

©2008 H.Takacs













### Central Park Zoo











### Yankee Stadium







### **Central Park**















Grand Central Station (Grand Central Terminal)





### China Town







**动** 

•БАРАНЬИ РЕБРЫШКИ • СВИННЫЕ СТЕЙКИ •ПОВЯЖЬИ СТЕЙКИ

# **Brooklyn Bridge**



# Manhattan Bridge







#### Lincoln Center for the performing Arts



## Metropolitan Museum of Art



#### **Panoramas**









# Made by Nastya Yurischeva