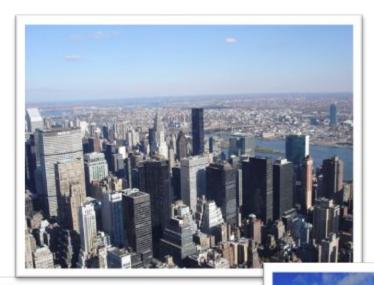

# New York City



### **New York City**



New York is the most populated city in the United States. New York exerts a powerful influence over global finance, culture, fashion, education entertainment, and international affairs.







### Location

New York City is located in the Northeastern United States, in southeastern New York State.

The location is at the mouth of the Hudson River, which flows into the Atlantic Ocean.

New York is built on three islands: Manhattan, Staten Island, and Long Island.

There are three rivers, which separate NY islands from each other: the Hudson, the East River, the Harlem River, and the Bronx River.







### History

New York was settled in 1624 by the Dutch. The first name was New Amsterdam. Then duke York came to New World and bought the land. That's why the state is called New York. Soon