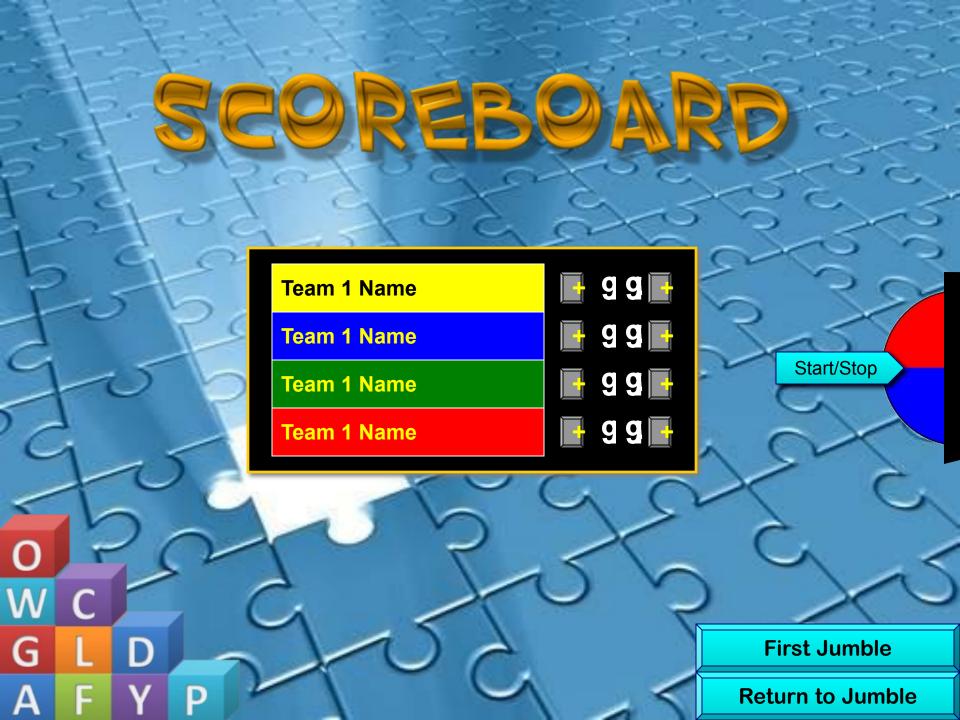

#### Word Jumble Game

- Can be played as a team builder or an ice breaker.
- Ice Breaker: Enter common words to the group, business or training program.
- Team Builder: Enter words related to team building and break the group into teams to solve the word jumbles.
- Play sequentially or use the spinner on the scoreboard to select a team to play.