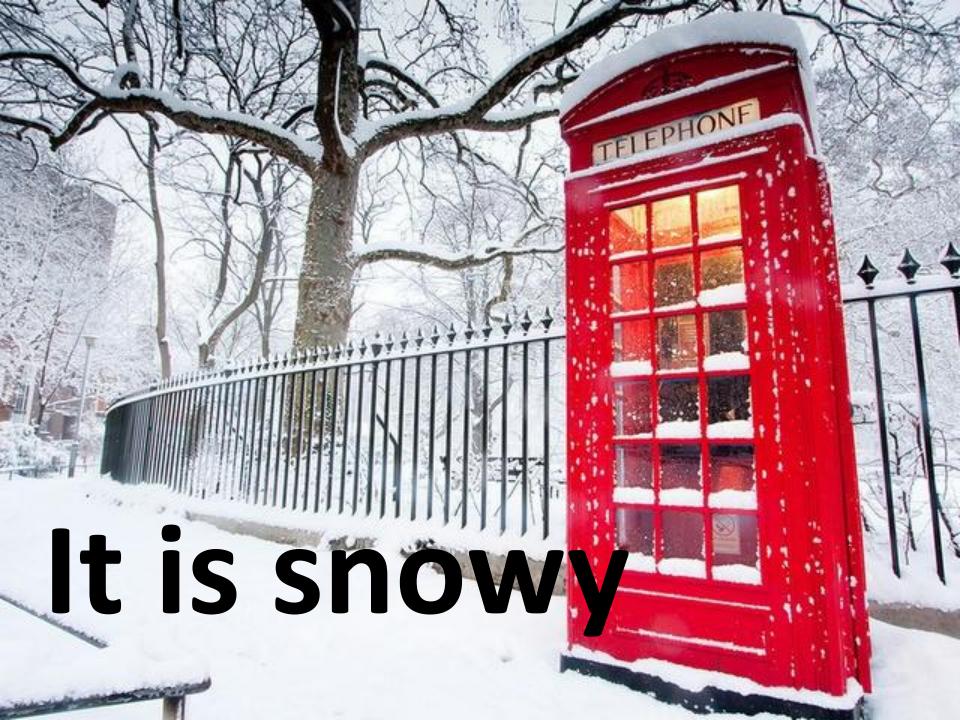

#### What season is it?

- 1. It often rains. The leaves are falling. They are red and brown. (autumn)
- 2. It is hot and sunny. There are many flowers. They are red, (summer) yellow, pink and white.
- 3. It is warm. There are small green(spring) leaves on the trees. The birds are singing. (winter)
- 4. It is very cold. It often snows. The ground and trees are white

☐ What season is it?

☐ What months are there in

winter?

☐ What is the weather like in

winter?

☐ What season is it?

What months are there in

spring?