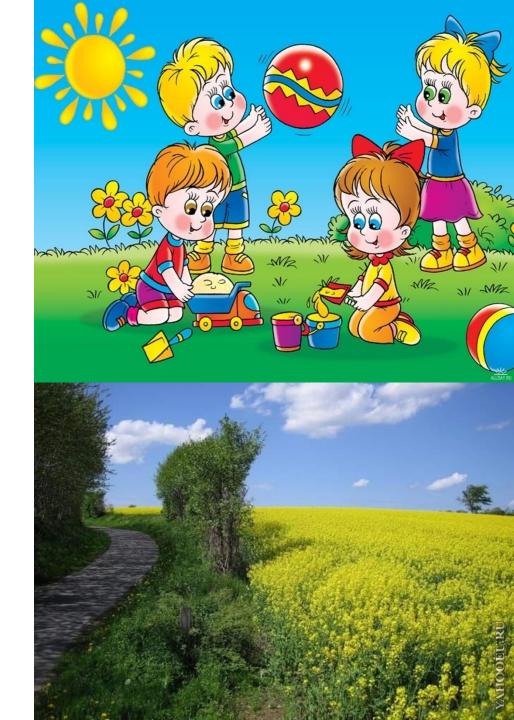

#### What season is it?

- 1. It often rains. The leaves are falling. They are red and brown. (autumn)
- 2. It is hot and sunny. There are many flowers. They are red, (summer) yellow, pink and white.
- 3. It is warm. There are small green(spring) leaves on the trees. The birds are singing. (winter)
- 4. It is very cold. It often snows. The ground and trees are white

☐ What is the weather like in

spring?

 $\square$  What season is it?

☐ What months are there in

summer?

☐ What is the weather like in

summer?

☐ What season is it?