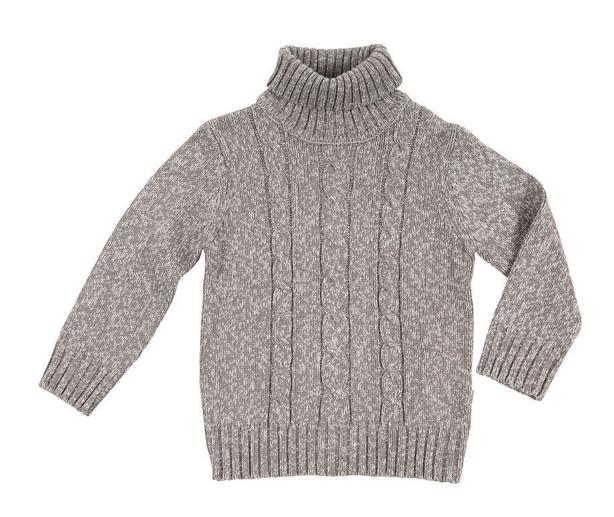

ther, windy, winter
- [8] there is, there are, clothes
- [æ] bad, bag, January
- [u] June, July, put on.

Try to guess.

# There is no bad weather, there are bad clothes

У природы нет плохой погоды, есть плохая одежда.



#### We should:

• Learn new words "Clothes"

• Speak about seasons, weather

• Present Simple and Present Continuous

• Recommend how to dress right in different weather.

# blouse



## skirt



# high heels



# dress



# hat



# shirt



## boot



THE THE PROPERTY OF THE PROPER

# jeans



# T-shirt



White Transferences Inc

# cap



### shorts



THE THE COM

# jacket



OF SPHISH TODOLOGIES, INC.

#### trousers



# suit



### coat



# raincoat



### scarf



O linuse Tennenders, Int

# mittens



# gloves



# socks



## trainers



# tie



### sweater



#### What season is it?

- 1. It often rains. The leaves are falling. They are red and brown. (autumn)
- 2. It is hot and sunny. There are many flowers. They are red, (summer) yellow, pink and white.
- 3. It is warm. There are small green(spring) leaves on the trees. The birds are singing. (winter)
- 4. It is very cold. It often snows. The ground and trees are white



















☐ What season is it?

☐ What months are there in

winter?

☐ What is the weather like in

winter?



☐ What season is it?

What months are there in

spring?

☐ What is the weather like in

spring?

 $\square$  What season is it?

☐ What months are there in

summer?

☐ What is the weather like in

summer?



☐ What season is it?

☐ What months are there in

autumn?

☐ What is the weather like in

autumn?