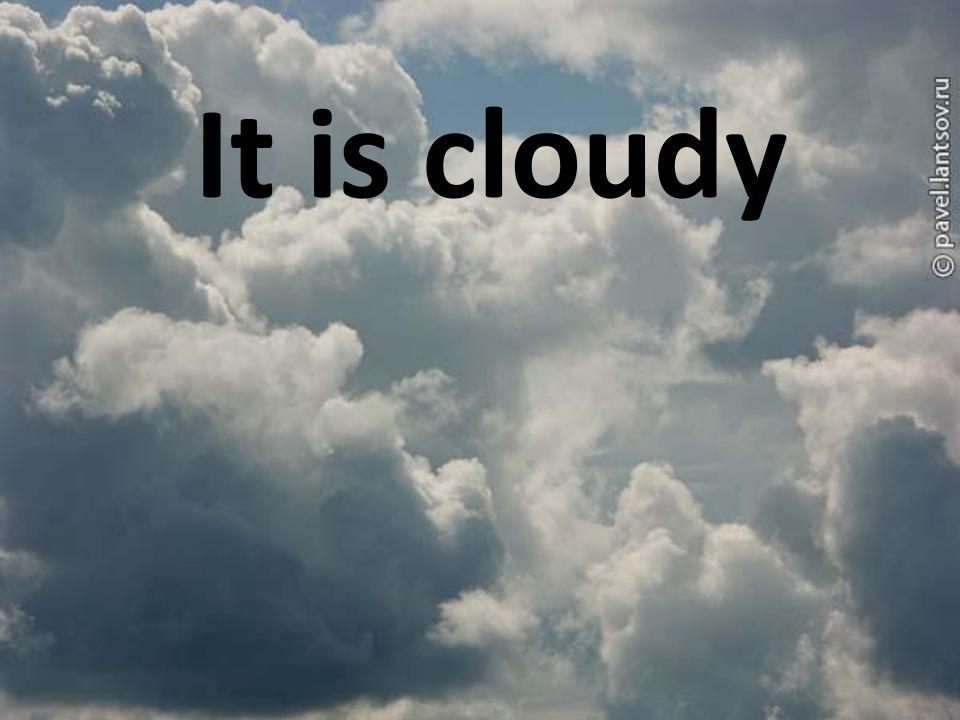

#### What season is it?

- 1. It often rains. The leaves are falling. They are red and brown. (autumn)
- 2. It is hot and sunny. There are many flowers. They are red, (summer) yellow, pink and white.
- 3. It is warm. There are small green(spring) leaves on the trees. The birds are singing. (winter)
- 4. It is very cold. It often snows. The ground and trees are white

☐ What season is it?

☐ What months are there in

winter?

☐ What is the weather like in

winter?

☐ What season is it?

What months are there in

spring?

☐ What is the weather like in

spring?

 $\square$  What season is it?

☐ What months are there in

summer?

☐ What is the weather like in

summer?

☐ What season is it?

☐ What months are there in

autumn?

☐ What is the weather like in

autumn?