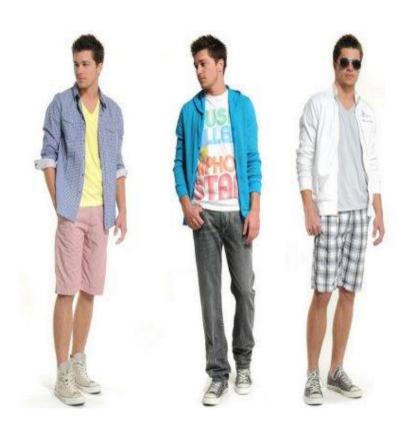

are singing. (winter)
- 4. It is very cold. It often snows. The ground and trees are white



















☐ What season is it?

☐ What months are there in

winter?

☐ What is the weather like in

winter?



☐ What season is it?

What months are there in

spring?

☐ What is the weather like in

spring?

 $\square$  What season is it?

☐ What months are there in

summer?

☐ What is the weather like in

summer?



☐ What season is it?

☐ What months are there in

autumn?

☐ What is the weather like in

autumn?





# Which clothes are

for warm weather











#### Complete the sentences.

#### 1. When it's cold, we put on









#### 2. When it's warm, we put on







# Работа в парах

P1: It's raining.

P2: Put on your .....

# Let's do some exercises



## Describe the pictures



The men are wearing



The girl is wearing

.

### Describe the pictures



The boy is wearing..



The girl is wearing ...

### Describe the pictures





The women are wearing.. The girl is wearing..