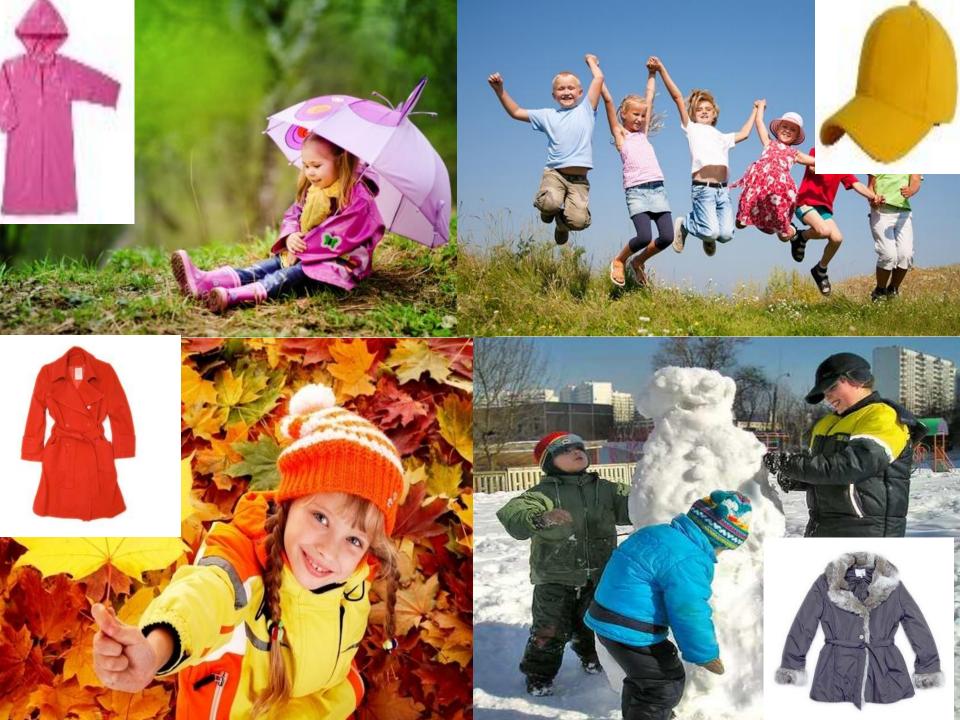

#### What season is it?

- 1. It often rains. The leaves are falling. They are red and brown. (autumn)
- 2. It is hot and sunny. There are many flowers. They are red, (summer) yellow, pink and white.
- 3. It is warm. There are small green(spring) leaves on the trees. The birds are singing. (winter)
- 4. It is very cold. It often snows. The ground and trees are white



















☐ What season is it?

☐ What months are there in

winter?

☐ What is the weather like in

winter?



☐ What season is it?

What months are there in

spring?

☐ What is the weather like in

spring?

 $\square$  What season is it?

☐ What months are there in

summer?

☐ What is the weather like in

summer?



☐ What season is it?

☐ What months are there in

autumn?

☐ What is the weather like in

autumn?





# Which clothes are

for warm weather











#### Complete the sentences.

#### 1. When it's cold, we put on









#### 2. When it's warm, we put on







# Работа в парах

P1: It's raining.

P2: Put on your .....

# Let's do some exercises



## Describe the pictures



The men are wearing



The girl is wearing

.

### Describe the pictures



The boy is wearing..



The girl is wearing ...

### Describe the pictures





The women are wearing.. The girl is wearing..