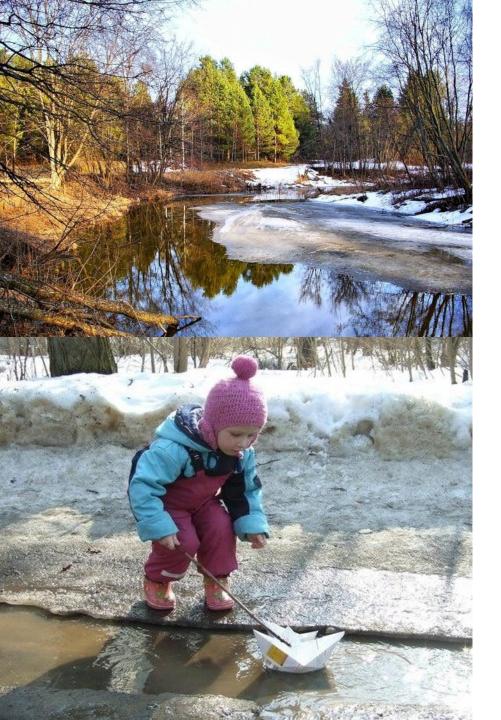

#### What season is it?

- 1. It often rains. The leaves are falling. They are red and brown. (autumn)
- 2. It is hot and sunny. There are many flowers. They are red, (summer) yellow, pink and white.
- 3. It is warm. There are small green(spring) leaves on the trees. The birds are singing. (winter)
- 4. It is very cold. It often snows. The ground and trees are white

☐ What is the weather like in

spring?

 $\square$  What season is it?

☐ What months are there in

summer?

☐ What is the weather like in

summer?

☐ What season is it?