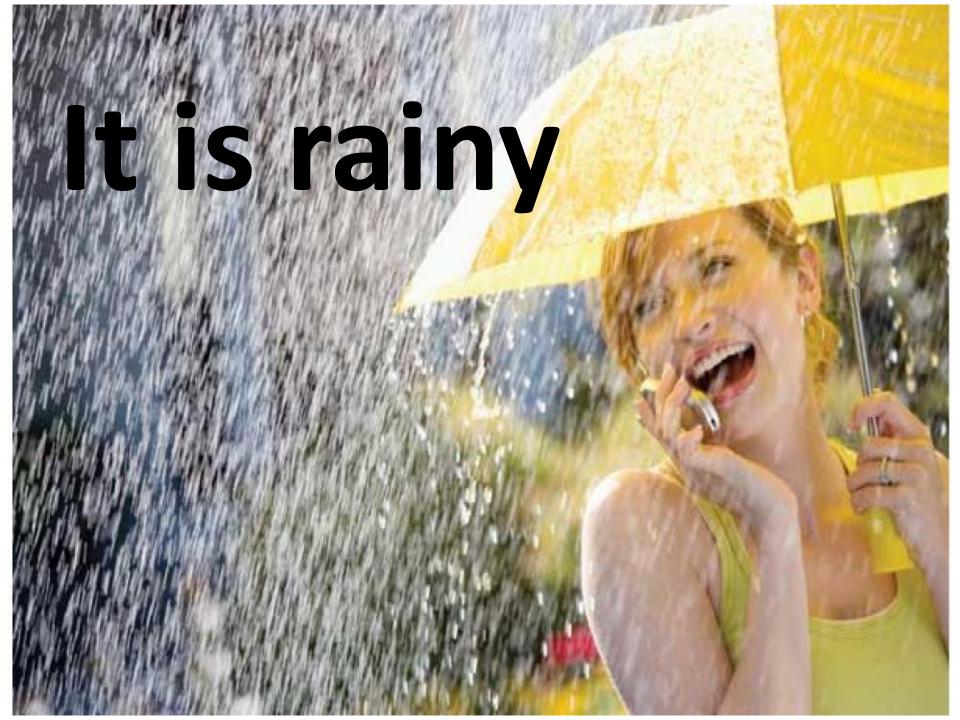

#### What season is it?

- 1. It often rains. The leaves are falling. They are red and brown. (autumn)
- 2. It is hot and sunny. There are many flowers. They are red, (summer) yellow, pink and white.
- 3. It is warm. There are small green(spring) leaves on the trees. The birds are singing. (winter)
- 4. It is very cold. It often snows. The ground and trees are white

☐ What season is it?

☐ What months are there in

winter?

☐ What is the weather like in

winter?

☐ What season is it?

What months are there in

spring?

☐ What is the weather like in

spring?

 $\square$  What season is it?

☐ What months are there in

summer?

☐ What is the weather like in

summer?

☐ What season is it?