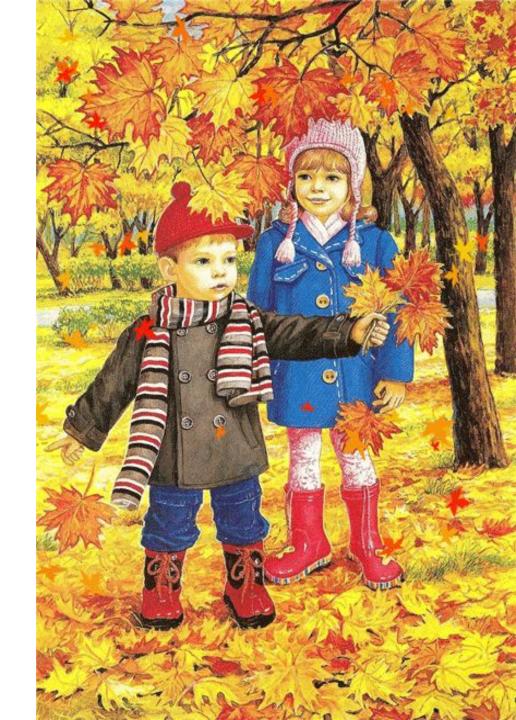

#### What season is it?

- 1. It often rains. The leaves are falling. They are red and brown. (autumn)
- 2. It is hot and sunny. There are many flowers. They are red, (summer) yellow, pink and white.
- 3. It is warm. There are small green(spring) leaves on the trees. The birds are singing. (winter)
- 4. It is very cold. It often snows. The ground and trees are white



















☐ What season is it?

☐ What months are there in

winter?

☐ What is the weather like in

winter?



☐ What season is it?

What months are there in

spring?

☐ What is the weather like in

spring?

 $\square$  What season is it?

☐ What months are there in

summer?

☐ What is the weather like in

summer?



☐ What season is it?

☐ What months are there in

autumn?

☐ What is the weather like in

autumn?





# Which clothes are

for warm weather











#### Complete the sentences.

#### 1. When it's cold, we put on









#### 2. When it's warm, we put on







# Работа в парах

P1: It's raining.

P2: Put on your .....

# Let's do some exercises



## Describe the pictures



The men are wearing



The girl is wearing

.

### Describe the pictures



The boy is wearing..



The girl is wearing ...

### Describe the pictures





The women are wearing.. The girl is wearing..