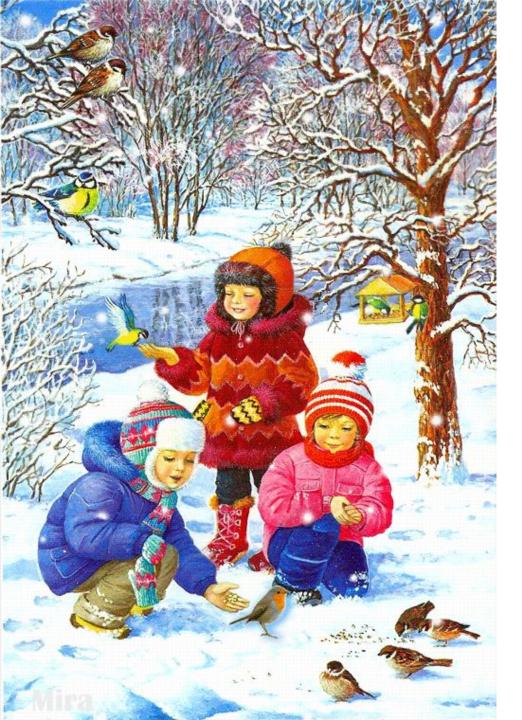

#### What season is it?

- 1. It often rains. The leaves are falling. They are red and brown. (autumn)
- 2. It is hot and sunny. There are many flowers. They are red, (summer) yellow, pink and white.
- 3. It is warm. There are small green(spring) leaves on the trees. The birds are singing. (winter)
- 4. It is very cold. It often snows. The ground and trees are white

☐ What season is it?

☐ What months are there in

winter?

☐ What is the weather like in

winter?

☐ What season is it?

What months are there in

spring?