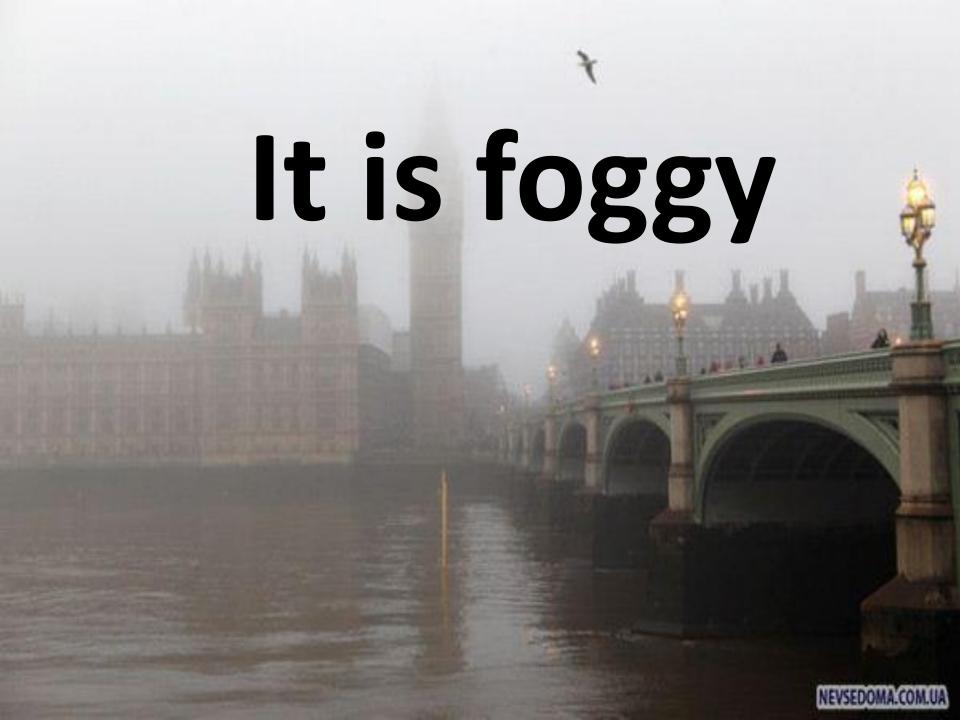

☐ What season is it?

☐ What months are there in

winter?

☐ What is the weather like in

winter?

☐ What season is it?

What months are there in

spring?