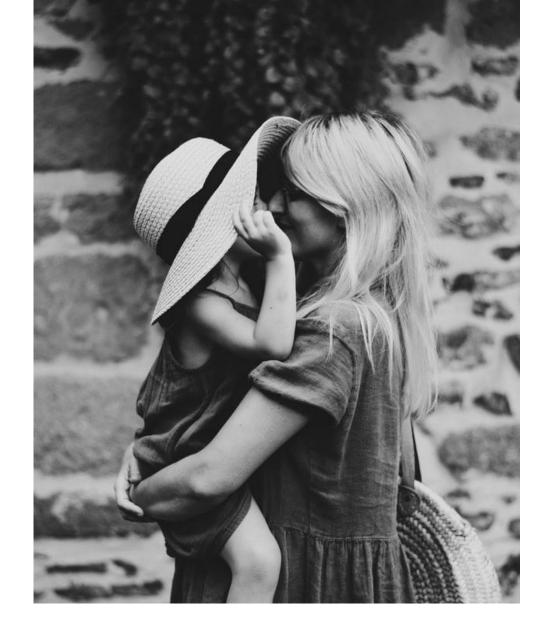

#### HUG – ОБНИМАТЬ

• The woman is hugging and kissing her little daughter. They must love each other very much.

CLOSED POSTURE — ЗАКРЫТАЯ ПОЗА CROSSED ARMS AND LEGS — СКРЕЩЕННЫЕ РУКИ И НОГИ

THE WOMAN ON THE BENCH IS SITTING IN A CLOSED POSTURE. HER ARMS AND LEGS ARE CROSSED.