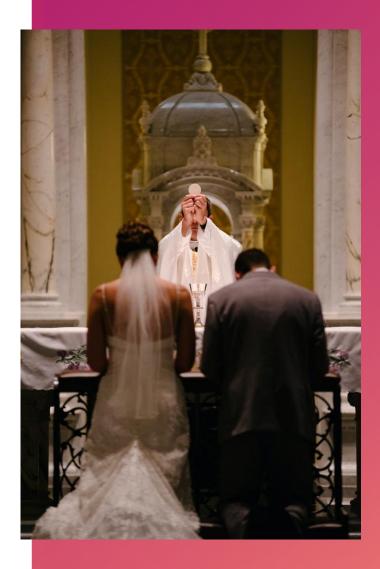

propping up the temple with her left hand.



# LIE ON SMTH — ЛЕЖАТЬ НА ЧЕМТО CLASPED HANDS — СЦЕПЛЕННЫЕ РУКИ

THE WOMAN IS LYING ON GREEN GRASS AND
PROPPING UP HER CHIN WITH HER CLASPED HANDS



#### HANDS ON HIPS – РУКИ НА БЕДРАХ

• The girl is posing for the camera. She is holding her hands on hips



#### HOLD HANDS – ДЕРЖАТЬСЯ ЗА РУКИ

• They are walking slowly holding hands.



## LEAN FORWARD/BACK – ОБЛОКАЧИВАТЬСЯ ВПЕРЕД/НАЗАД

• The policemen is leaning forward on the railing and watching the situation attentively.



## LEAN BACK - ОБЛОКАЧИВАТЬСЯ НАЗАД

• The girls are leaning back on the railing with their faces up to the sun.



#### SQUAT-СИДЕТЬ НА КОРТОЧКАХ

• The sportsman is squatting on the playground.



## KNEEL-СТОЯТЬ НА КОЛЕНЯХ

• The couple is kneeling at the altar.



#### HUG – ОБНИМАТЬ

• The woman is hugging and kissing her little daughter. They must love each other very much.



CLOSED POSTURE — ЗАКРЫТАЯ ПОЗА CROSSED ARMS AND LEGS — СКРЕЩЕННЫЕ РУКИ И НОГИ

THE WOMAN ON THE BENCH IS SITTING IN A CLOSED POSTURE. HER ARMS AND LEGS ARE CROSSED.