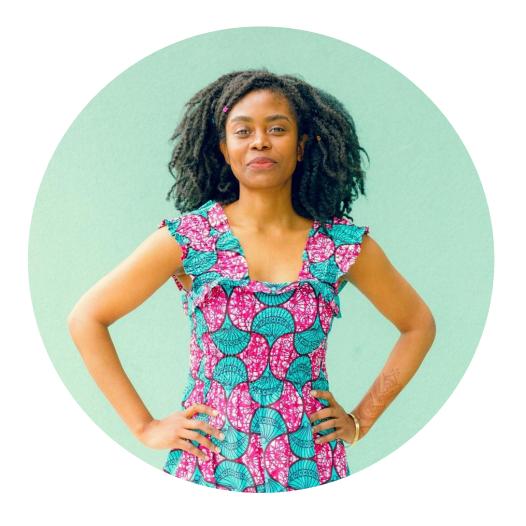

#### HANDS ON HIPS – РУКИ НА БЕДРАХ

• The girl is posing for the camera. She is holding her hands on hips