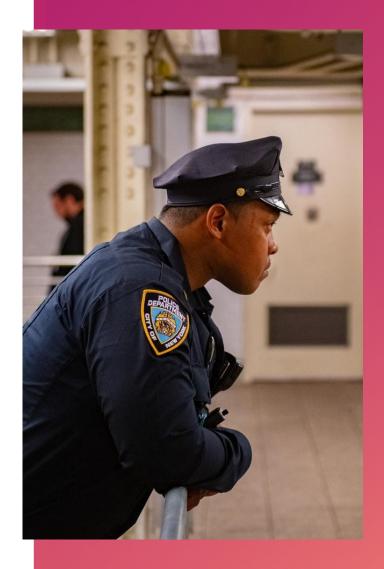

## LEAN FORWARD/BACK – ОБЛОКАЧИВАТЬСЯ ВПЕРЕД/НАЗАД

• The policemen is leaning forward on the railing and watching the situation attentively.