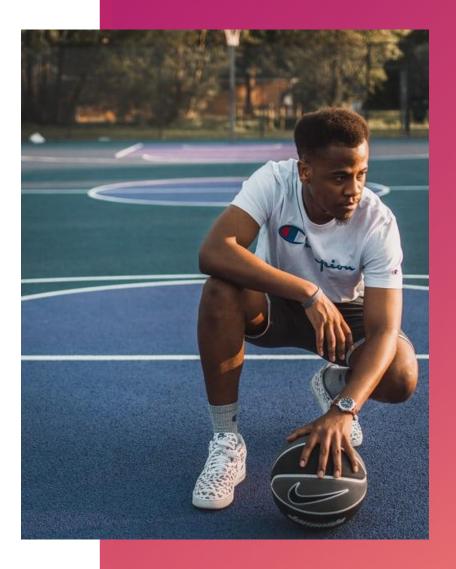

SMTH – ПОДПИРАТЬ ЧТО-ТО

• The girl is sitting in an open posture and propping up the temple with her left hand.



# LIE ON SMTH — ЛЕЖАТЬ НА ЧЕМТО CLASPED HANDS — СЦЕПЛЕННЫЕ РУКИ

THE WOMAN IS LYING ON GREEN GRASS AND
PROPPING UP HER CHIN WITH HER CLASPED HANDS



#### HANDS ON HIPS – РУКИ НА БЕДРАХ

• The girl is posing for the camera. She is holding her hands on hips



#### HOLD HANDS – ДЕРЖАТЬСЯ ЗА РУКИ

• They are walking slowly holding hands.



## LEAN FORWARD/BACK – ОБЛОКАЧИВАТЬСЯ ВПЕРЕД/НАЗАД

• The policemen is leaning forward on the railing and watching the situation attentively.



## LEAN BACK - ОБЛОКАЧИВАТЬСЯ НАЗАД

• The girls are leaning back on the railing with their faces up to the sun.



#### SQUAT-СИДЕТЬ НА КОРТОЧКАХ

• The sportsman is squatting on the playground.



## KNEEL-СТОЯТЬ НА КОЛЕНЯХ

• The couple is kneeling at the altar.



#### HUG – ОБНИМАТЬ

• The woman is hugging and kissing her little daughter. They must love each other very much.



CLOSED POSTURE — ЗАКРЫТАЯ ПОЗА CROSSED ARMS AND LEGS — СКРЕЩЕННЫЕ РУКИ И НОГИ

THE WOMAN ON THE BENCH IS SITTING IN A CLOSED POSTURE. HER ARMS AND LEGS ARE CROSSED.