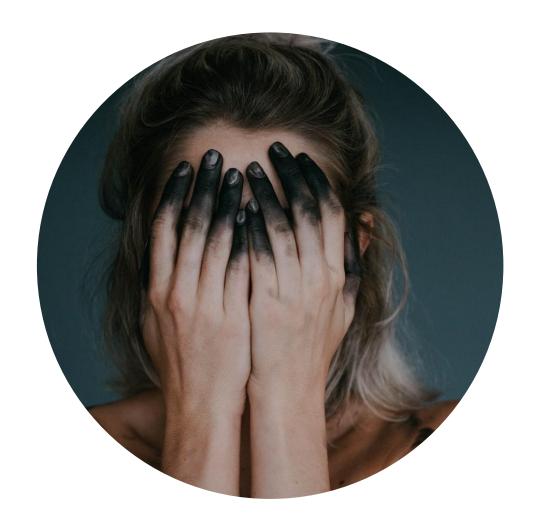

#### COVER SMTH -ЗАКРЫВАТЬ ЧТО-ТО

• The woman is covering her face with her hands.