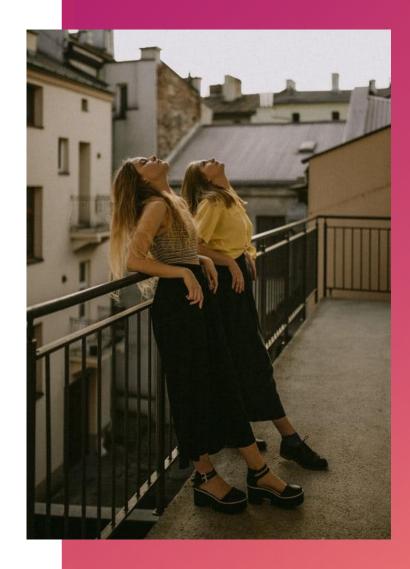

## LEAN BACK - ОБЛОКАЧИВАТЬСЯ НАЗАД

• The girls are leaning back on the railing with their faces up to the sun.