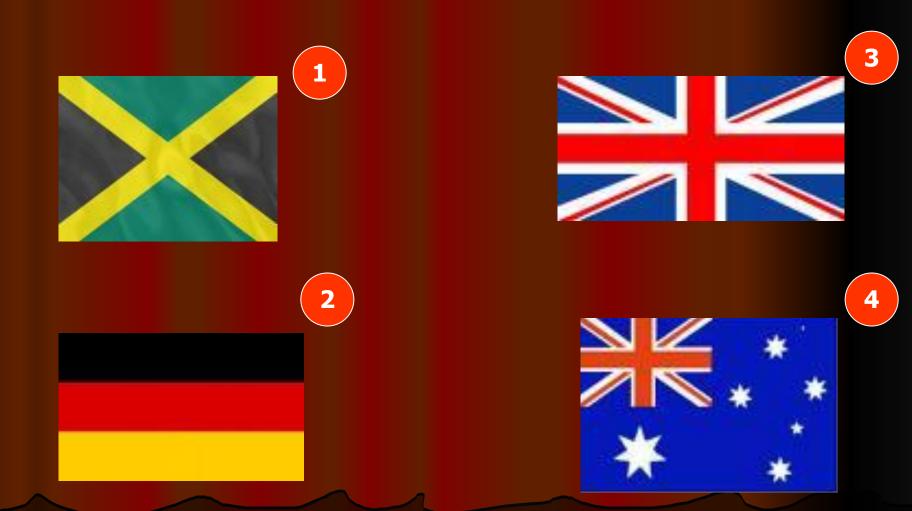

#### Quiz game

English-speaking countries

- Авторы учителя английского языка ОСШ № 20
- Замалетдинова Н.Ю.

# What does the abbreviation The UK mean?

# The United Kingdom of Great Britain and Northen Ireland

# What does the abbreviation The USA mean?

## The United States of America

## What is the capital of the UK?















#### London









#### Which is the flag of the UK?









## What colour are the famous London buses?









#### RED



## What is the name of the street where Sherlock Holmes lived?



#### **Baker Street**



## What is the name of the Queen

in
the UK
now?







#### Elizabeth II







### Name the sight on the picture









#### Big Ben







### What is the capital of the USA?







#### Washington, D.C.







# How many states are there in the USA?

#### 50 states







# Who was the first president of the USA?

## George Washington



### Which is the flag of the USA now?







1



#### 50 stars and 13 stripes

## Name the sight on the picture



## The Statue of Liberty







## What is the name of the present American President?









#### Barack Obama