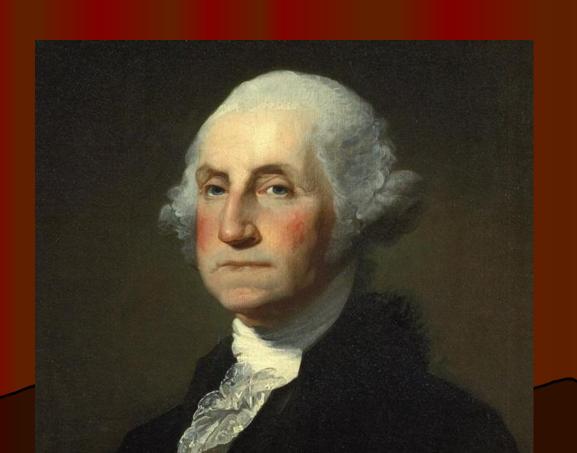

а Н.Ю.

# What does the abbreviation The UK mean?

# The United Kingdom of Great Britain and Northen Ireland

# What does the abbreviation The USA mean?

## The United States of America

## What is the capital of the UK?















#### London









#### Which is the flag of the UK?









## What colour are the famous London buses?









#### RED



## What is the name of the street where Sherlock Holmes lived?



#### **Baker Street**



## What is the name of the Queen

in
the UK
now?







#### Elizabeth II







### Name the sight on the picture









#### Big Ben







### What is the capital of the USA?







#### Washington, D.C.







# How many states are there in the USA?

#### 50 states







# Who was the first president of the USA?

## George Washington



### Which is the flag of the USA now?







1



#### 50 stars and 13 stripes

## Name the sight on the picture



## The Statue of Liberty







## What is the name of the present American President?









#### Barack Obama