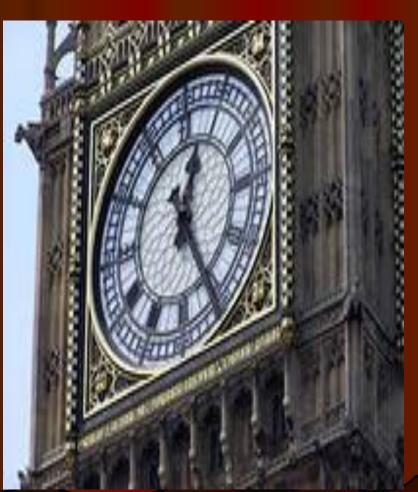

#### Quiz game

English-speaking countries

- Авторы учителя английского языка ОСШ № 20
- Замалетдинова Н.Ю.

# What does the abbreviation The UK mean?

# The United Kingdom of Great Britain and Northen Ireland

# What does the abbreviation The USA mean?

## The United States of America

## What is the capital of the UK?















#### London









#### Which is the flag of the UK?









## What colour are the famous London buses?









#### RED



## What is the name of the street where Sherlock Holmes lived?



#### **Baker Street**



## What is the name of the Queen

in
the UK
now?







#### Elizabeth II







### Name the sight on the picture









#### Big Ben







### What is the capital of the USA?







#### Washington, D.C.







# How many states are there in the USA?

#### 50 states







# Who was the first president of the USA?

## George Washington



### Which is the flag of the USA now?







1



#### 50 stars and 13 stripes

## Name the sight on the picture



## The Statue of Liberty







## What is the name of the present American President?









#### Barack Obama