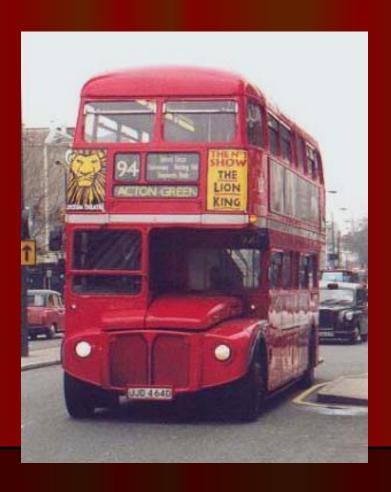

#### Quiz game

English-speaking countries

- Авторы учителя английского языка ОСШ № 20
- Замалетдинова Н.Ю.

# What does the abbreviation The UK mean?

# The United Kingdom of Great Britain and Northen Ireland

# What does the abbreviation The USA mean?

## The United States of America

## What is the capital of the UK?















#### London









#### Which is the flag of the UK?









## What colour are the famous London buses?









#### RED



## What is the name of the street where Sherlock Holmes lived?



#### **Baker Street**



## What is the name of the Queen

in
the UK
now?







#### Elizabeth II







### Name the sight on the picture









#### Big Ben







### What is the capital of the USA?







#### Washington, D.C.







# How many states are there in the USA?

#### 50 states







# Who was the first president of the USA?

## George Washington



### Which is the flag of the USA now?







1



#### 50 stars and 13 stripes

## Name the sight on the picture



## The Statue of Liberty







## What is the name of the present American President?









#### Barack Obama