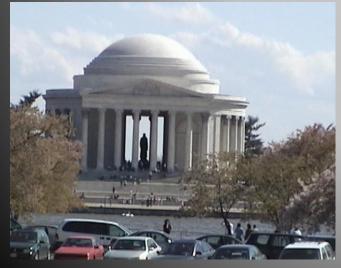

# 5. Compare these Memorials (COMPLETE THE TABLE)

|                                                | ?               | ?                                              |
|------------------------------------------------|-----------------|------------------------------------------------|
| Named in honor of                              |                 |                                                |
| Surrounded by                                  | Cherry<br>trees |                                                |
| Was built in                                   |                 |                                                |
| Has<br>columns                                 |                 | 36                                             |
| In the middle of this memorial there is        |                 | The statue of one of the Presidents of America |
| On the walls of<br>the Memorial<br>you can see |                 |                                                |

#### **Keys**

- 4. Fill in the gaps
- Capitol... 2) USA, 3) laws... 4) Senate 5) coverstone 6) surrounded
- 5. Complete the table about two Memorials

|                                          | Jefferson Memorial             | Lincoln Memorial                                                                                                                           |
|------------------------------------------|--------------------------------|--------------------------------------------------------------------------------------------------------------------------------------------|
| Surrounded by                            | Cherry trees                   | 36 columns                                                                                                                                 |
| Was built in                             | 1943                           | 1922                                                                                                                                       |
| Area                                     | 74, 300 m                      | 2, 540,6 m                                                                                                                                 |
| In the middle of this memorial there is  | The bronze statue of Jefferson | The statue of Lincoln                                                                                                                      |
| On the walls of the Memorial you can see | Jefferson's most famous works  | «IN THIS TEMPLE AS IN THE<br>HEARTS OF THE PEOPLE FOR<br>WHOM HE SAVED THE UNION THE<br>MEMORY OF ABRAHAM LINCOLN IS<br>ENSHRINED FOREVER» |
| 7. 1) four-sided                         | 2) Egyptian obelisk            | 3) Father                                                                                                                                  |