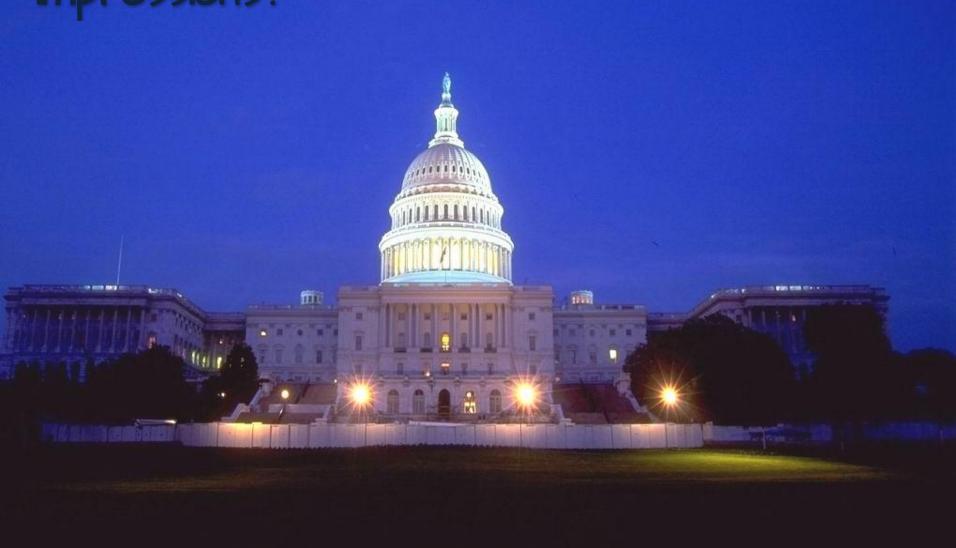

### 3. What a view! What are your

impressions?

#### 4. Fill in the gaps

The 1)... is the tallest building in Washington, D.C., and the most famous building in the 2)... ..., because this is where 3)... are made (= passed).

The Capitol has housed chambers of the 4)... and the House of Representatives. The 5)... of this impressive building was laid by George Washington himself. The Capitol is 6)... by a beautiful garden with many trees and flowers.

#### **Keys**

- 4. Fill in the gaps
- Capitol... 2) USA, 3) laws... 4) Senate 5) coverstone 6) surrounded
- 5. Complete the table about two Memorials

|                                          | Jefferson Memorial             | Lincoln Memorial                                                                                                                           |
|------------------------------------------|--------------------------------|--------------------------------------------------------------------------------------------------------------------------------------------|
| Surrounded by                            | Cherry trees                   | 36 columns                                                                                                                                 |
| Was built in                             | 1943                           | 1922                                                                                                                                       |
| Area                                     | 74, 300 m                      | 2, 540,6 m                                                                                                                                 |
| In the middle of this memorial there is  | The bronze statue of Jefferson | The statue of Lincoln                                                                                                                      |
| On the walls of the Memorial you can see | Jefferson's most famous works  | «IN THIS TEMPLE AS IN THE<br>HEARTS OF THE PEOPLE FOR<br>WHOM HE SAVED THE UNION THE<br>MEMORY OF ABRAHAM LINCOLN IS<br>ENSHRINED FOREVER» |
| 7. 1) four-sided                         | 2) Egyptian obelisk            | 3) Father                                                                                                                                  |