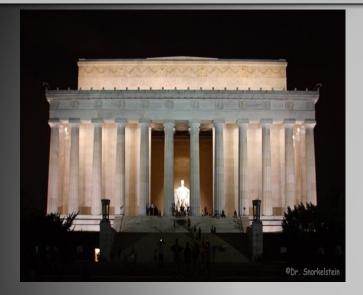

# 5. Compare these Memorials (COMPLETE THE TABLE)

|                                                | ?               | ?                                              |
|------------------------------------------------|-----------------|------------------------------------------------|
| Named in honor of                              |                 |                                                |
| Surrounded by                                  | Cherry<br>trees |                                                |
| Was built in                                   |                 |                                                |
| Has<br>columns                                 |                 | 36                                             |
| In the middle of this memorial there is        |                 | The statue of one of the Presidents of America |
| On the walls of<br>the Memorial<br>you can see |                 |                                                |

#### **Keys**

- 4. Fill in the gaps
- Capitol... 2) USA, 3) laws... 4) Senate 5) coverstone 6) surrounded
- 5. Complete the table about two Memorials

|                                          | Jefferson Memorial             | Lincoln Memorial                                                                                                                           |
|------------------------------------------|--------------------------------|--------------------------------------------------------------------------------------------------------------------------------------------|
| Surrounded by                            | Cherry trees                   | 36 columns                                                                                                                                 |
| Was built in                             | 1943                           | 1922                                                                                                                                       |
| Area                                     | 74, 300 m                      | 2, 540,6 m                                                                                                                                 |
| In the middle of this memorial there is  | The bronze statue of Jefferson | The statue of Lincoln                                                                                                                      |
| On the walls of the Memorial you can see | Jefferson's most famous works  | «IN THIS TEMPLE AS IN THE<br>HEARTS OF THE PEOPLE FOR<br>WHOM HE SAVED THE UNION THE<br>MEMORY OF ABRAHAM LINCOLN IS<br>ENSHRINED FOREVER» |
| 7. 1) four-sided                         | 2) Egyptian obelisk            | 3) Father                                                                                                                                  |