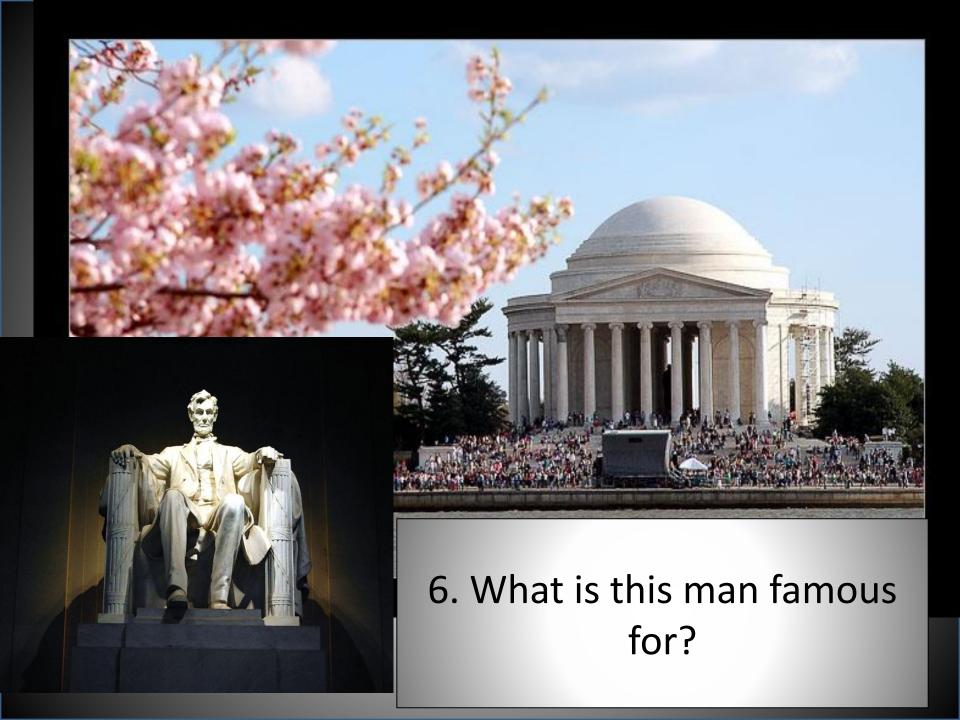

### 1. What is this picture about? Write one sentence.

# 5. Compare these Memorials (COMPLETE THE TABLE)

|                                                | ?               | ?                                              |
|------------------------------------------------|-----------------|------------------------------------------------|
| Named in honor of                              |                 |                                                |
| Surrounded by                                  | Cherry<br>trees |                                                |
| Was built in                                   |                 |                                                |
| Has<br>columns                                 |                 | 36                                             |
| In the middle of this memorial there is        |                 | The statue of one of the Presidents of America |
| On the walls of<br>the Memorial<br>you can see |                 |                                                |

#### **Keys**

- 4. Fill in the gaps
- Capitol... 2) USA, 3) laws... 4) Senate 5) coverstone 6) surrounded
- 5. Complete the table about two Memorials

|                                          | Jefferson Memorial             | Lincoln Memorial                                                                                                                           |
|------------------------------------------|--------------------------------|--------------------------------------------------------------------------------------------------------------------------------------------|
| Surrounded by                            | Cherry trees                   | 36 columns                                                                                                                                 |
| Was built in                             | 1943                           | 1922                                                                                                                                       |
| Area                                     | 74, 300 m                      | 2, 540,6 m                                                                                                                                 |
| In the middle of this memorial there is  | The bronze statue of Jefferson | The statue of Lincoln                                                                                                                      |
| On the walls of the Memorial you can see | Jefferson's most famous works  | «IN THIS TEMPLE AS IN THE<br>HEARTS OF THE PEOPLE FOR<br>WHOM HE SAVED THE UNION THE<br>MEMORY OF ABRAHAM LINCOLN IS<br>ENSHRINED FOREVER» |
| 7. 1) four-sided                         | 2) Egyptian obelisk            | 3) Father                                                                                                                                  |