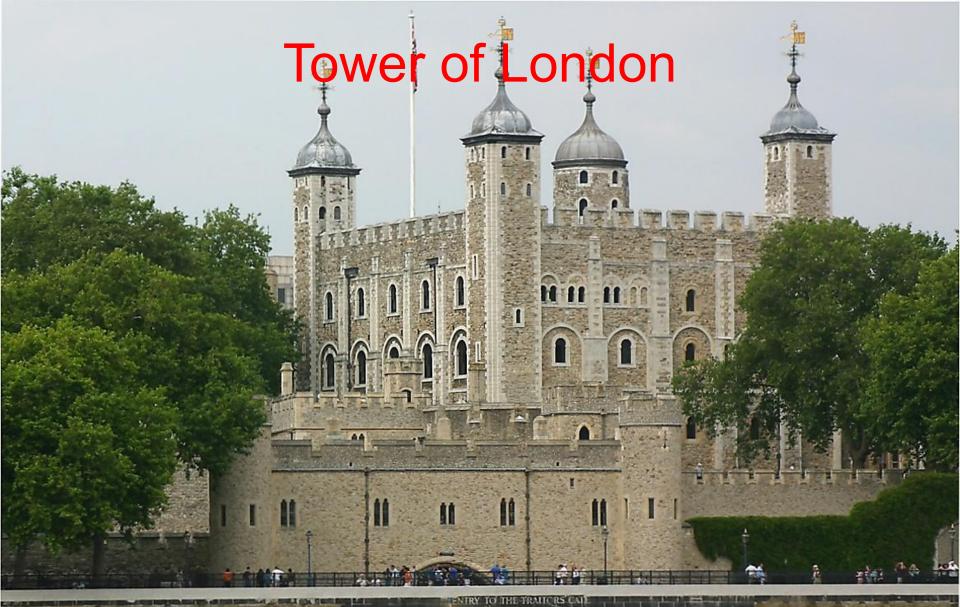

#### Trafalgar square

The main square in London.

TRAFALGAR MEYDANI INGILTERE

Tower of London is the symbol of England. It was a fortress, a castle, a prison and a museum.

#### The White Tower

The highest tower in the Tower of London

and the oldest part.