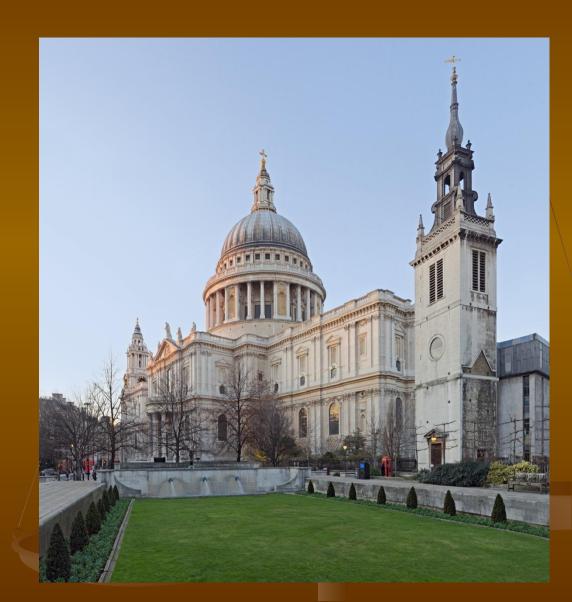

allery, theatre, cinema, stadium, park, parliament, history, square, taxi, radio, symbol, abbey, real, monument, tourist.

# Today we shall go on trip around the capital of Great Britain





#### Trafalgar square

The main square in London.

TRAFALGAR MEYDANI INGILTERE



Tower of London is the symbol of England. It was a fortress, a castle, a prison and a museum.

#### The White Tower

The highest tower in the Tower of London

and the oldest part.



#### The Bloody Tower

Part of the Tower of London





## Houses of Parliament



## Big Ben

The main English clock, the symbol of London.



#### Westminster Abbey

The place where the coronation of all kings takes place. It was built by the King Edward.



# Buckingham Palace



#### St.Paul Cathedral

The most famous

Church in London



#### What is the name of the famous clock in London?

- a) Big John b) Big Mike c) Big Ben
- What did King Edward build?
- a) Tower b) Westminster Abbey
- Where does the Queen live?
- a) Buckingham Palace b) Tower
- Where does the coronation take place:
- a) Houses of Parliament b) Westminster Abbey
- What is the oldest Part of Tower?
- a)White tower b) bloody tower
- What is St.Paul Cathedral?
- a) Church b) Tower c) Bridge

In what tense are these questions?

How do we make present simple?

How do we make questions and negative sentences?

What action does Present Continuous mean?

How do we make it?

- We are looking at the Big Ben.
- They are standing on the Tower Bridge.
- The Queen is meeting guests at the Buckingham Palace.
- Are many tourists visiting St.Paul Cathedral now?
- Why