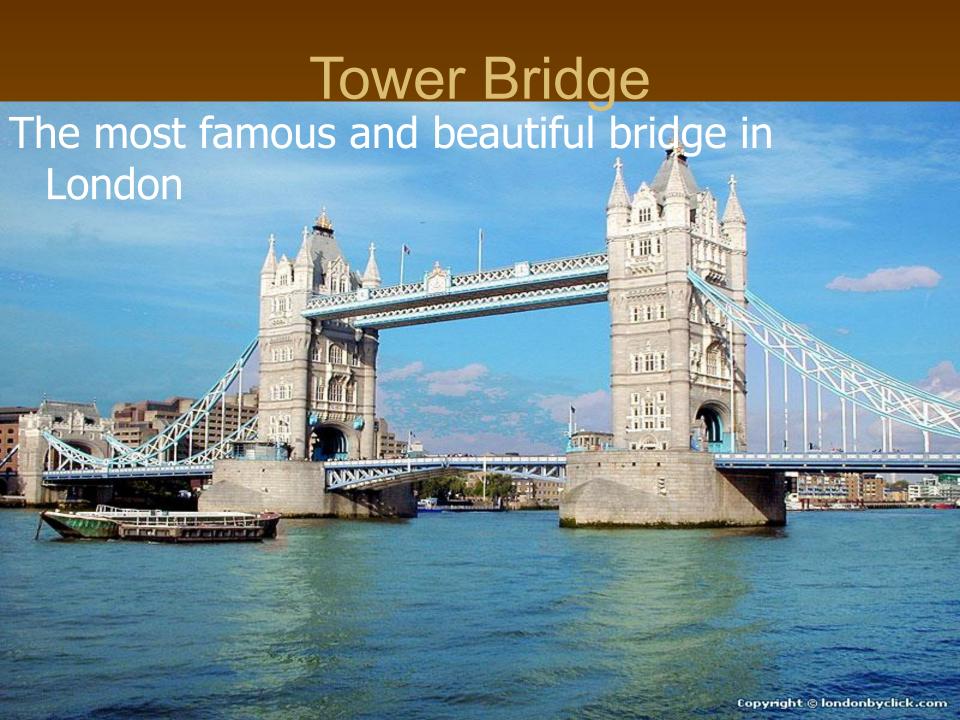

ouse, mouse

I i − [ai] − white, like, Mike. - [i] – big, bridge.  $Uu - [\Lambda] - but, run, up, Buckingham$ 

# Answer my questions

What language do we speak?
In what countries do people speak English?
What parts does Great Britain consist of?
What is the capital of the UK?

Museum, gallery, theatre, cinema, stadium, park, parliament, history, square, taxi, radio, symbol, abbey, real, monument, tourist.

# Today we shall go on trip around the capital of Great Britain





#### Trafalgar square

The main square in London.

TRAFALGAR MEYDANI INGILTERE



Tower of London is the symbol of England. It was a fortress, a castle, a prison and a museum.

#### The White Tower

The highest tower in the Tower of London

and the oldest part.



#### The Bloody Tower

Part of the Tower of London





## Houses of Parliament



## Big Ben

The main English clock, the symbol of London.



#### Westminster Abbey

The place where the coronation of all kings takes place. It was built by the King Edward.



# Buckingham Palace



#### St.Paul Cathedral

The most famous

Church in London



#### What is the name of the famous clock in London?

- a) Big John b) Big Mike c) Big Ben
- What did King Edward build?
- a) Tower b) Westminster Abbey
- Where does the Queen live?
- a) Buckingham Palace b) Tower
- Where does the coronation take place:
- a) Houses of Parliament b) Westminster Abbey
- What is the oldest Part of Tower?
- a)White tower b) bloody tower
- What is St.Paul Cathedral?
- a) Church b) Tower c) Bridge

In what tense are these questions?

How do we make present simple?

How do we m