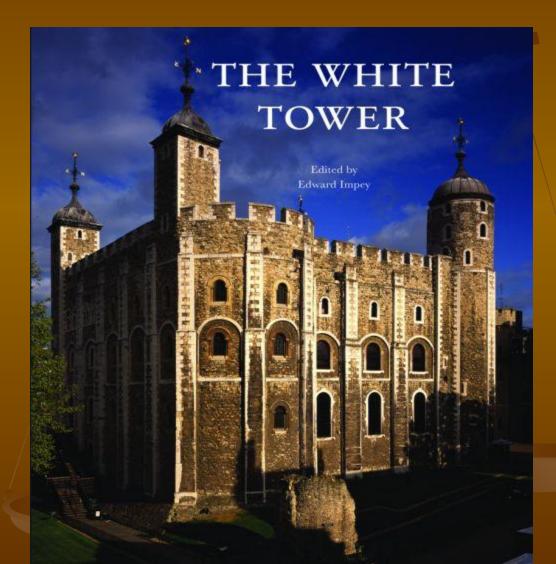

#### The White Tower

The highest tower in the Tower of London

and the oldest part.