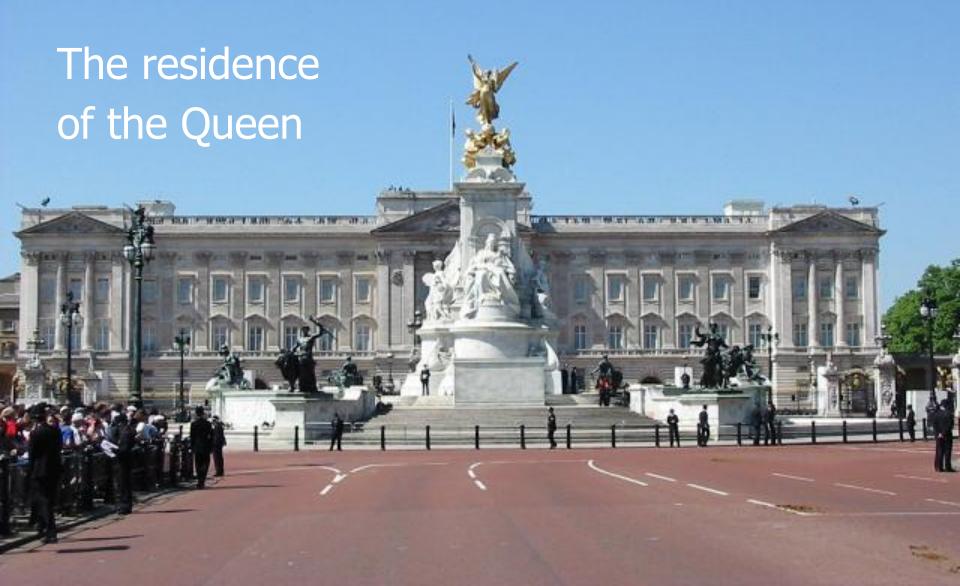

Britain consist of?
What is the capital of the UK?

Museum, gallery, theatre, cinema, stadium, park, parliament, history, square, taxi, radio, symbol, abbey, real, monument, tourist.

# Today we shall go on trip around the capital of Great Britain





#### Trafalgar square

The main square in London.

TRAFALGAR MEYDANI INGILTERE



Tower of London is the symbol of England. It was a fortress, a castle, a prison and a museum.

#### The White Tower

The highest tower in the Tower of London

and the oldest part.



#### The Bloody Tower

Part of the Tower of London





## Houses of Parliament



## Big Ben

The main English clock, the symbol of London.



#### Westminster Abbey

The place where the coronation of all kings takes place. It was built by the King Edward.



# Buckingham Palace



#### St.Paul Cathedral

The most famous

Church in London



#### What is the name of the famous clock in London?

- a) Big John b) Big Mike c) Big Ben
- What did King Edward build?
- a) Tower b) Westminster Abbey
- Where does the Queen live?
- a) Buckingham Palace b) Tower
- Where does the coronation take place:
- a) Houses of Parliament b) Westminster Abbey
- What is the oldest Part of Tower?
- a)White tower b) bloody tower
- What is St.Paul Cathedral?
- a) Church b) Tower c) Bridge

In what tense are these questions?

How do we make present simple?

How do we make questions and negative sentences?

What action does Present Continuous mean?

How do we make it?

- We are looking at the Big Ben.
- They are standing on the Tower Bridge.
- The Queen is meeting guests at the Buckingham Pala