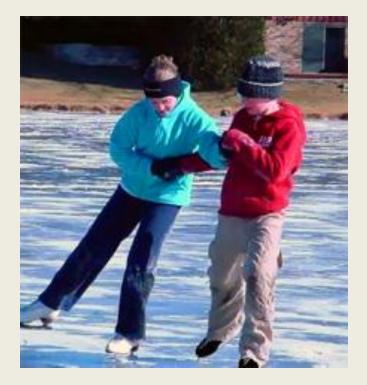

#### 1. I do not like November and March.

- 1. I do not like November and March.
- 2. I can skate in winter.

- 1. I do not like November and March.
- 2. I can skate in winter.
- 3. I swim in the river in summer.

- 1. I do not like November and March.
- 2. I can skate in winter.
- 3. I swim in the river in summer.
- 4. I like May and September.

- 1. I do not like November and March.
- 2. I can skate in winter.
- 3. I swim in the river in summer.
- 4. I like May and September.
- 5. I like spring and autumn.

- 1. January, February, December are winter months.
- 2. I like May and October.
- 3. What month do you like? August.
- 4. They skate on Sundays and Saturdays.