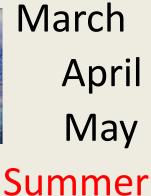

S











S

e

S

a



e a s o

1. ski 2. ride a bike 3. dance 4. skate 5. play football 6. ru**n** 7. swim

S





- 1. ski 2. ride a bike 3. dance 4. skate 5. play football 6. ru**n**
- 7. swim







Spring is green, Summer is bright, Autumn is yellow, Winter is white.

#### Answer the questions

What season do you like? Do you like ...? What do you like to do in ...?



Listen and repeat. What are these words in your language?

#### Winter

December January February



#### Spring





#### Autumn

September October November



June July August



#### Названия месяцев в английском языке всегда пишутся с заглавной буквы.

#### She likes June and July. Do you like October?







#### 1. I do not like November and March.



- 1. I do not like November and March.
- 2. I can skate in winter.



- 1. I do not like November and March.
- 2. I can skate in winter.
- 3. I swim in the river in summer.



- 1. I do not like November and March.
- 2. I can skate in winter.
- 3. I swim in the river in summer.
- 4. I like May and September.



- 1. I do not like November and March.
- 2. I can skate in winter.
- 3. I swim in the river in summer.
- 4. I like May and September.
- 5. I like spring and autumn.



<u>1.</u>



# 1. January, February, December are winter months.



- 1.