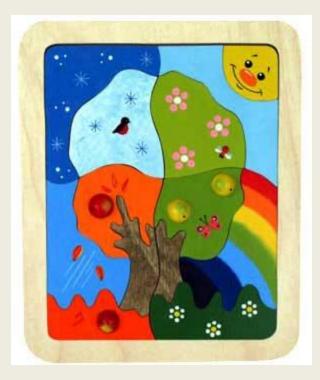

S

S

e

S

a

e a s o

1. ski 2. ride a bike 3. dance 4. skate 5. play football 6. ru**n** 7. swim

S

- 1. ski 2. ride a bike 3. dance 4. skate 5. play football 6. ru**n**
- 7. swim

Spring is green, Summer is bright, Autumn is yellow, Winter is white.