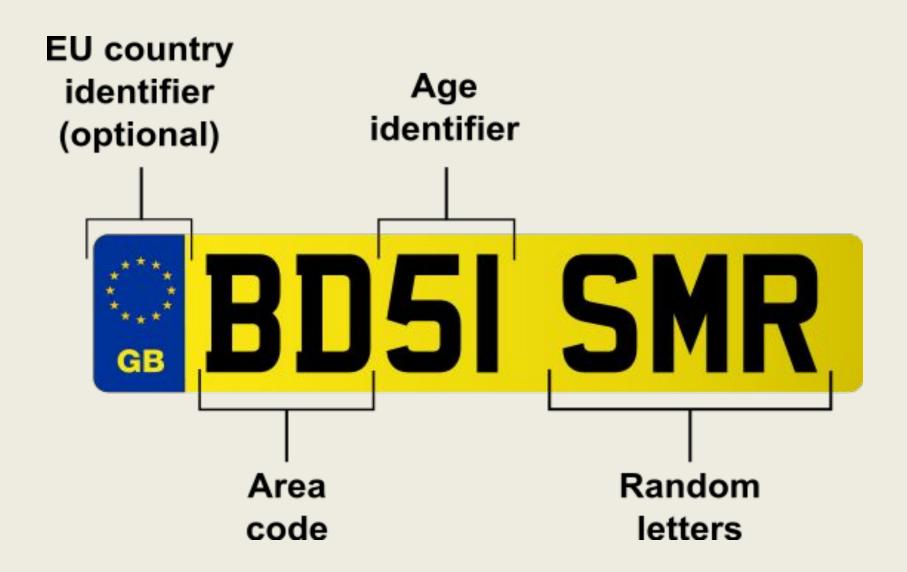

LICENCE atymotimas Vezető enge

ti Permis de conduire Ceadúnas Tiomána Patente di guida Riibewijs Carta

11.





NDFU NDFU

13-07-54 WALES

4a. 11-05-07 4b. 10-05-17 4c. NDFU

NDFU957054SM9IJ 35

A Sample

NDFU, HEATHROW LONDON

B,BE,B1,C,C1,D1,f,k,l,n,p

0

Σ d

S

SMELLE

13. 14.



| Cat.  | From      | 10       |
|-------|-----------|----------|
| B     | <16-07-74 | 12-07-34 |
| BE -  | <16-07-74 | 12-07-34 |
| B1 🖵  | <16-07-74 | 12-07-34 |
| C     | <16-07-74 | 12-07-34 |
| C1    | <16-07-74 | 12-07-34 |
| D1 -  | <16-07-74 | 12-07-34 |
| fkInp | <16-07-74 | 12-07-34 |

10.

Surname Other Names Date and place of birth Licence valid from

46. Licence valid to Issuing Authority Licence number

Category Information codes **Driving** licence

12.

Codes

## vehicle registration plate