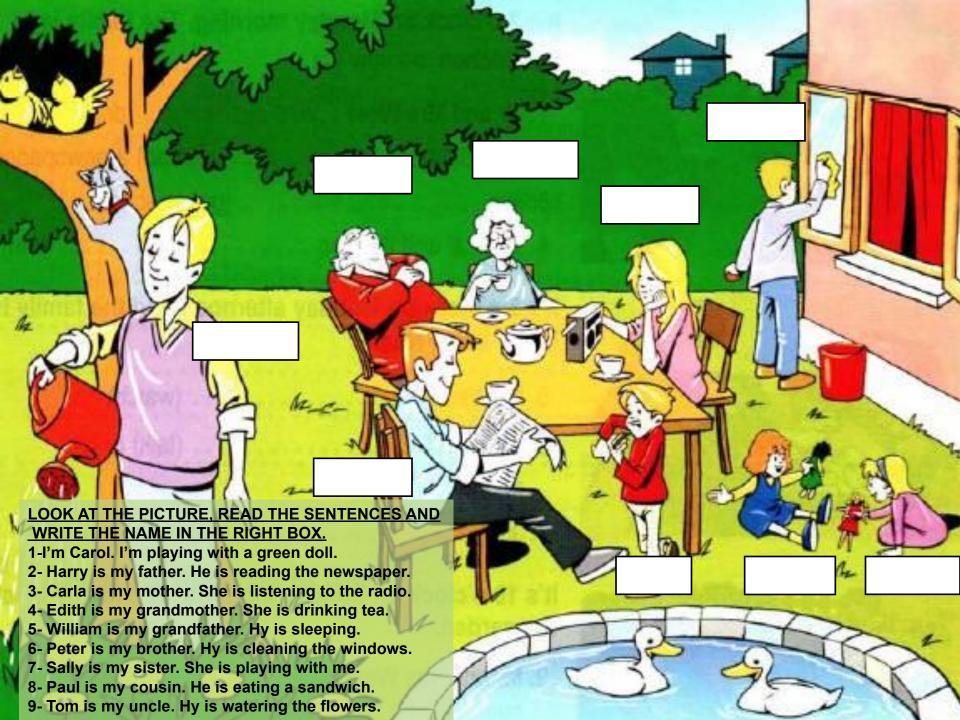

## **ANSWER THE QUESTIONS.**

- 1- Is Carla watching TV?
- 2- What are Carol and Sally doing?
- 3-What is William doing?
- 4-Are the birds flying?
- 5-What is the cat doing?
- 6-What are the ducks doing?

## Look at the picture again. Try to remember everything and say, true or false.

|                                              | Т | F |
|----------------------------------------------|---|---|
| TWO CATS ARE CLIMBING THE TREE.              |   |   |
| THE DUCKS ARE SWIMMING.                      |   |   |
| EDITH <u>IS TALKING</u> TO WILLIAM.          |   |   |
| THE BIRDS <u>ARE FLYING</u> .                |   |   |
| PAUL <u>IS EATING</u> A SANDWICH.            |   |   |
| CAROL AND SALLY <u>ARE PLAYING</u> WITH CARS |   |   |