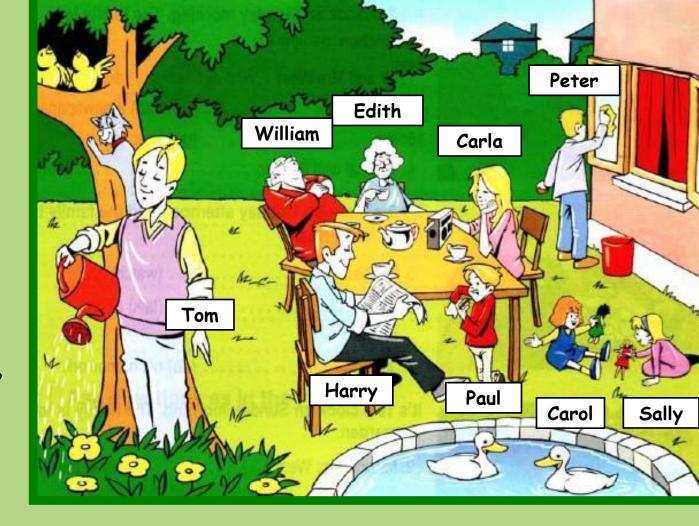

COMPLETE WITH THE RIGHT WORD FROM THE BOX:

| 1- <b>HA</b> | RRY | 'IS C | CARL | A'S |
|--------------|-----|-------|------|-----|
|--------------|-----|-------|------|-----|

- 2- TOM IS SALLY'S
- 3- EDITH IS WILLIAM'S
- 4- SALLY IS EDITH'S
- 5- PETER IS CARLA'S
- 6- CAROL IS TOM'S
- 7- SALLY IS HARRY'S
- 8- PETER IS TOM'S

HUSBAND NIECE (племянница) DAUGHTER GRANDDAUGHTER SON WIFE UNCLE NEPHEW (племянник)