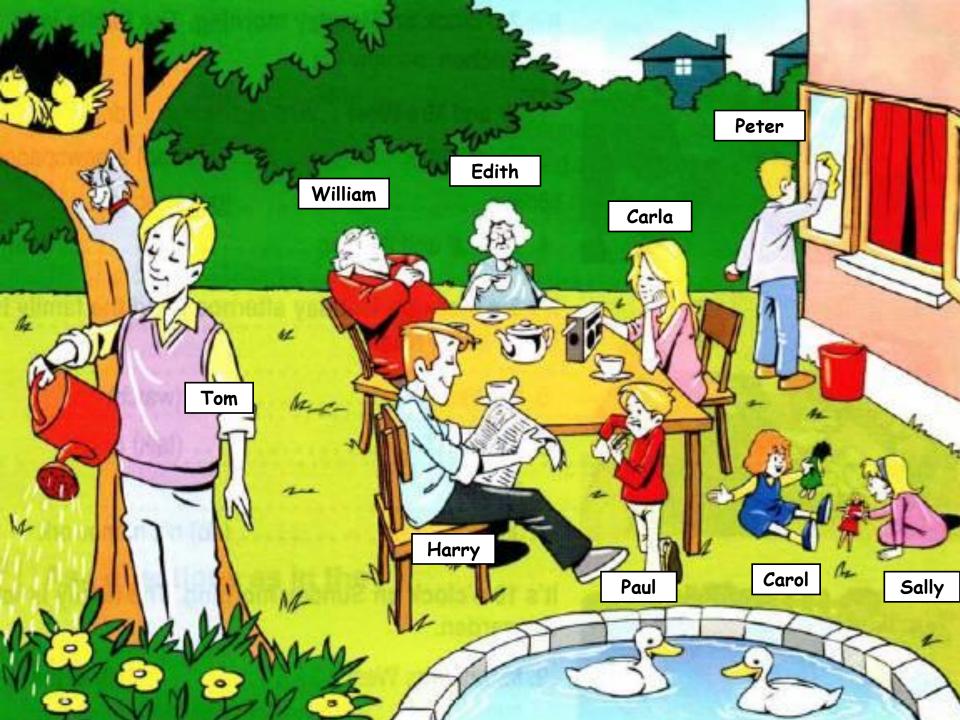

COMPLETE WITH THE RIGHT WORD FROM THE BOX:

| 1- <b>HA</b> | RRY | 'IS C | CARL | A'S |
|--------------|-----|-------|------|-----|
|--------------|-----|-------|------|-----|

- 2- TOM IS SALLY'S
- 3- EDITH IS WILLIAM'S
- 4- SALLY IS EDITH'S
- 5- PETER IS CARLA'S
- 6- CAROL IS TOM'S
- 7- SALLY IS HARRY'S
- 8- PETER IS TOM'S

HUSBAND NIECE (племянница) DAUGHTER GRANDDAUGHTER SON WIFE UNCLE NEPHEW (племянник)