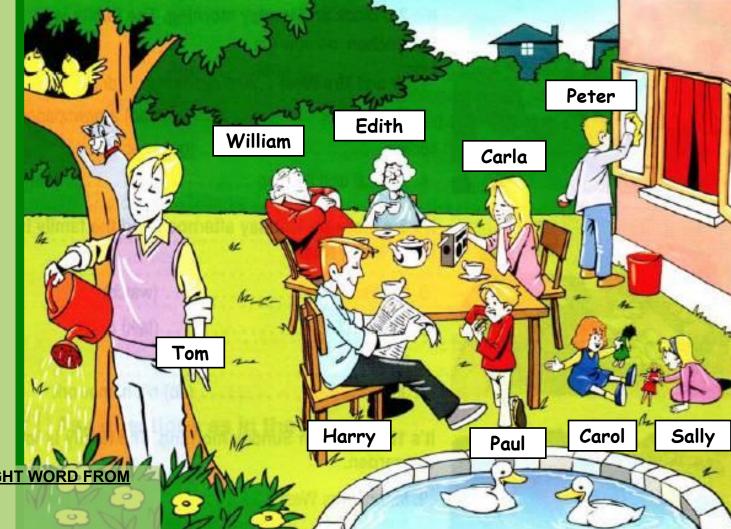

COMPLETE WITH THE RIGHT WORD FROM THE BOX:

| 1- <b>HA</b> | RRY | 'IS C | CARL | A'S |
|--------------|-----|-------|------|-----|
|--------------|-----|-------|------|-----|

- 2- TOM IS SALLY'S
- 3- EDITH IS WILLIAM'S
- 4- SALLY IS EDITH'S
- 5- PETER IS CARLA'S
- 6- CAROL IS TOM'S
- 7- SALLY IS HARRY'S
- 8- PETER IS TOM'S

HUSBAND NIECE (племянница) DAUGHTER GRANDDAUGHTER SON WIFE UNCLE NEPHEW (племянник)