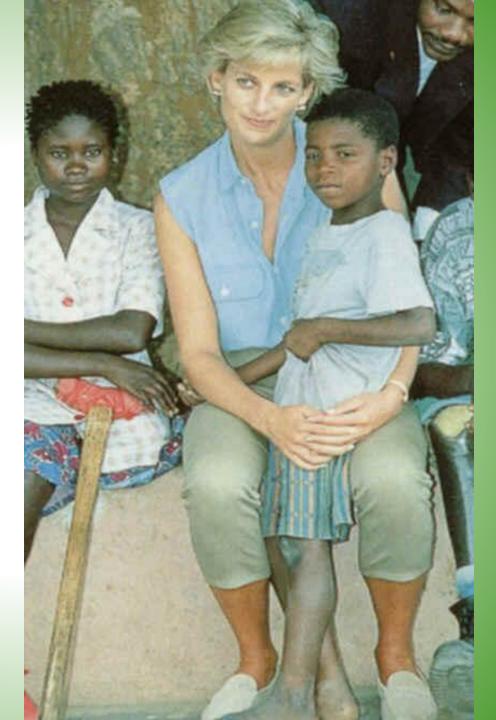

## They had two children, William and Harry, but soon they became unhappy together.

Diana liked pop music, romantic novels and charity work. In 1996 Charles and Diana were no longer husband and wife.