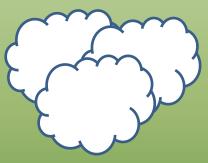

# Модальный глагол must



# Модальный глагол must (должен, обязан)

#### Употребляется для выражения необходимости, обязанности совершить действие



Всегда сочетается с глаголом - действия

### Children must do their homework.



Children must not sleep at school.

? Must children eat fruit? + Yes, they must. - No, they mustn't







#### Must be...

Is it really? No! The sun **must be** yellow.





#### Are they really? No! The clouds **must b**e white





#### Is it really? No! The lemon **must be** yellow.





#### Is it really? No! The fox **must be** red.





Are they really? No! The roses **must b**e red, pink or white.





#### Is it really? No! The grass **must be** green.



## must/mustn't

| We  | wash our hands before lunch. |
|-----|------------------------------|
| We_ | come to school in time.      |
| We  | swim in the lake in winter.  |
| We  | eat soup every day.          |
| We  | smoke.                       |
| We  | help mother about the house. |
| We  | go to the park at night.     |
|     |                              |





## must/mustn't

| We  | must    | wash our hands before lunch. |
|-----|---------|------------------------------|
| We_ | must    | come to school in time.      |
| We  | mustn't | swim in