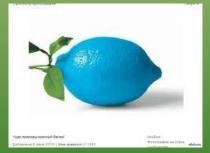

# Модальный глагол must



# Модальный глагол must (должен, обязан)

#### Употребляется для выражения необходимости, обязанности совершить действие



Всегда сочетается с глаголом - действия

### Children must do their homework.



Children must not sleep at school.

? Must children eat fruit? + Yes, they must. - No, they mustn't







#### Must be...

Is it really? No! The sun **must be** yellow.





#### Are they really? No! The clouds **must b**e white





#### Is it really? No! The lemon **must be** yellow.





#### Is it really? No! The fox **must be** red.





Are they really? No! The roses **must b**e red, pink or white.





#### Is it really? No! The grass **must be** green.



## must/mustn't

| We  | wash our hands before lunch. |
|-----|------------------------------|
| We_ | come to school in time.      |
| We  | swim in the lake in winter.  |
| We  | eat soup every day.          |
| We  | smoke.                       |
| We  | help mother about the house. |
| We  | go to the park at night.     |
|     |                              |





## must/mustn't

| We  | must    | wash our hands before lunch. |
|-----|---------|------------------------------|
| We_ | must    | come to school in time.      |
| We  | mustn't | swim in t