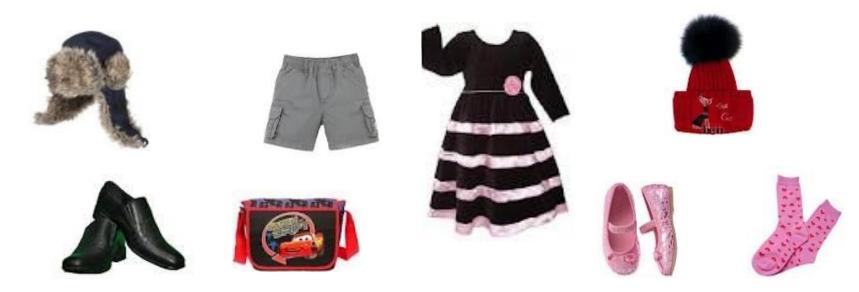

# Look at the pictures and write this is/these are

| his socks. | her shorts. |
|------------|-------------|
| his bag.   | her dress.  |
| his shoes. | her skirt.  |
| his cap.   | her hat.    |