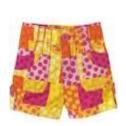

# Look at the pictures and write this is/these are

| his socks. | her shorts. |
|------------|-------------|
| his bag.   | her dress.  |
| his shoes. | her skirt.  |
| his cap.   | her hat.    |