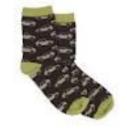

# Look at the pictures and write this is/these are

| his socks. | her shorts. |
|------------|-------------|
| his bag.   | her dress.  |
| his shoes. | her skirt.  |
| his cap.   | her hat.    |