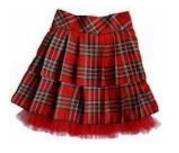

# Look at the pictures and write this is/these are

| his socks. | her shorts. |
|------------|-------------|
| his bag.   | her dress.  |
| his shoes. | her skirt.  |
| his cap.   | her hat.    |