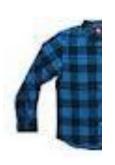

#### Circle the letter

**4**. w s v

**2.** f b e

**5.** c p f

3. k s c

**6.** r h b

1 Match 4 6 2 5 3 T-shirt hat bag\_ cap\_

dress\_\_\_\_ blouse\_\_\_ skirt\_\_ shirt\_\_\_

# Look at the pictures and write this is/these are

| his socks. | her shorts. |
|------------|-------------|
| his bag.   | her dress.  |
| his shoes. | her skirt.  |
| his cap.   | her hat.    |