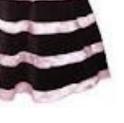

# Look at the pictures and write this is/these are

| his socks. | her shorts. |
|------------|-------------|
| his bag.   | her dress.  |
| his shoes. | her skirt.  |
| his cap.   | her hat.    |