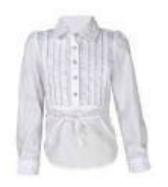

#### Circle the letter

**4**. w s v

**2.** f b e

**5.** c p f

3. k s c

**6.** r h b

1 Match 4 6 2 5 3 T-shirt hat bag\_ cap\_

dress\_\_\_\_ blouse\_\_\_ skirt\_\_ shirt\_\_\_

#### What is this?

It's a....