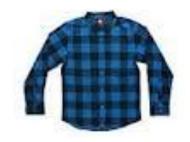

#### Circle the letter

**4**. w s v

**2.** f b e

**5.** c p f

3. k s c

**6.** r h b

1 Match 4 6 2 5 3 T-shirt hat bag\_ cap\_

dress\_\_\_\_ blouse\_\_\_ skirt\_\_ shirt\_\_\_

#### What is this?

It's a....