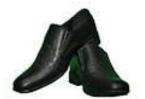

# Look at the pictures and write this is/these are

| his socks. | her shorts. |
|------------|-------------|
| his bag.   | her dress.  |
| his shoes. | her skirt.  |
| his cap.   | her hat.    |