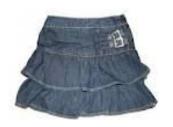

#### Circle the letter

**4**. w s v

**2.** f b e

**5.** c p f

3. k s c

**6.** r h b

1 Match 4 6 2 5 3 T-shirt hat bag\_ cap\_

dress\_\_\_\_ blouse\_\_\_ skirt\_\_ shirt\_\_\_

# Look at the pictures and write this is/these are

| his socks. | her shorts. |
|------------|-------------|
| his bag.   | her dress.  |
| his shoes. | her skirt.  |
| his cap.   | her hat.    |