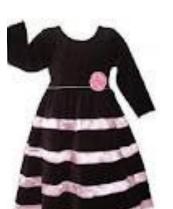

# Look at the pictures and write this is/these are

| his socks. | her shorts. |
|------------|-------------|
| his bag.   | her dress.  |
| his shoes. | her skirt.  |
| his cap.   | her hat.    |