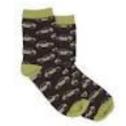

# Look at the pictures and write this is/these are

| his socks. | her shorts. |
|------------|-------------|
| his bag.   | her dress.  |
| his shoes. | her skirt.  |
| his cap.   | her hat.    |