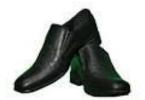

# Look at the pictures and write this is/these are

| his socks. | her shorts. |
|------------|-------------|
| his bag.   | her dress.  |
| his shoes. | her skirt.  |
| his cap.   | her hat.    |