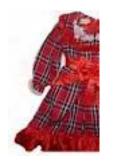

#### Circle the letter

**4**. w s v

**2.** f b e

**5.** c p f

3. k s c

**6.** r h b

1 Match 4 6 2 5 3 T-shirt hat bag\_ cap\_

dress\_\_\_\_ blouse\_\_\_ skirt\_\_ shirt\_\_\_

# Look at the pictures and write this is/these are

| his socks. | her shorts. |
|------------|-------------|
| his bag.   | her dress.  |
| his shoes. | her skirt.  |
| his cap.   | her hat.    |