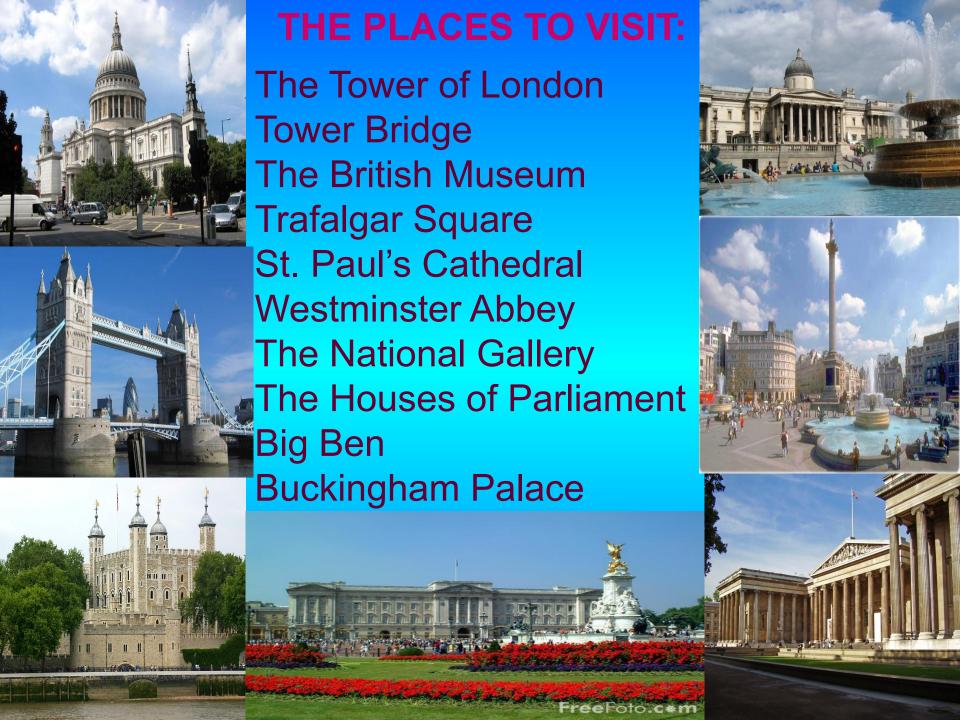

#### **Match the words:**

| Big           | Cathedral  | Big           | Ben        |
|---------------|------------|---------------|------------|
| Trafalgar     | Palace     | Trafalgar     | Square     |
| The British   | London     | The British   | Museum     |
| The National  | Museum     | The National  | Gallery    |
| Buckingham    | Abbey      | Buckingham    | Palace     |
| Westminster   | Ben        | Westminster   | Abbey      |
| The Houses of | Square     | The Houses of | Parliament |
| The Tower of  | Gallery    | The Tower     | of London  |
| St Paul's     | Parliament | St Paul's     | Cathedral  |
|               |            |               |            |
|               |            |               |            |
|               |            |               |            |

#### The British Museum

#### The Houses of Parliament

### St. Paul's Cathedral

#### The Tower of London

# **Tower Bridge**

# Trafalgar Square

## **The National Gallery**

# Westminster Abbey

# **Buckingham Palace**