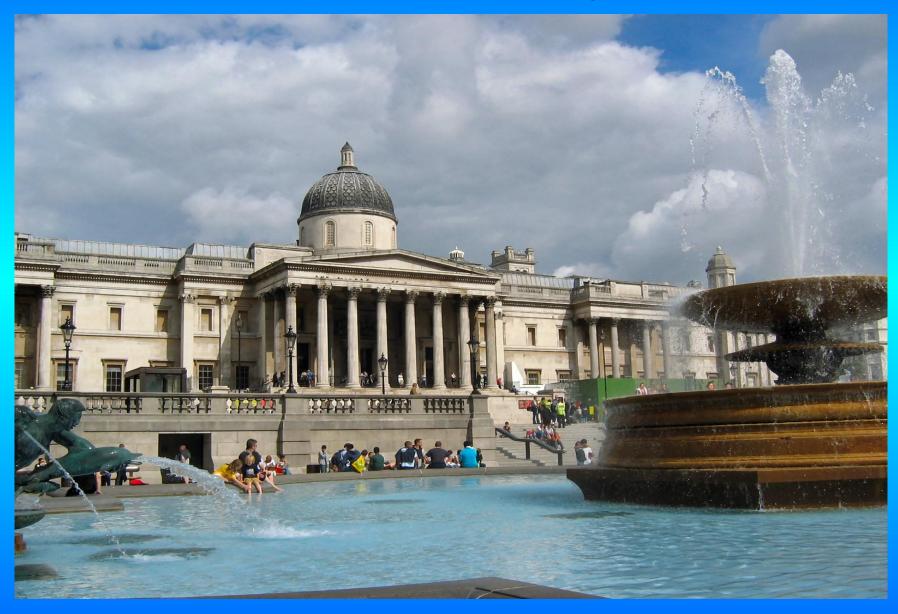

|
| The British   | London     | The British   | Museum     |
| The National  | Museum     | The National  | Gallery    |
| Buckingham    | Abbey      | Buckingham    | Palace     |
| Westminster   | Ben        | Westminster   | Abbey      |
| The Houses of | Square     | The Houses of | Parliament |
| The Tower of  | Gallery    | The Tower     | of London  |
| St Paul's     | Parliament | St Paul's     | Cathedral  |
|               |            |               |            |
|               |            |               |            |
|               |            |               |            |

# 

#### The British Museum



#### The Houses of Parliament



### St. Paul's Cathedral



#### The Tower of London



# **Tower Bridge**



# Trafalgar Square



## **The National Gallery**



# Westminster Abbey



# **Buckingham Palace**



# Do you want to visit London?

What places of interests would you like to see?