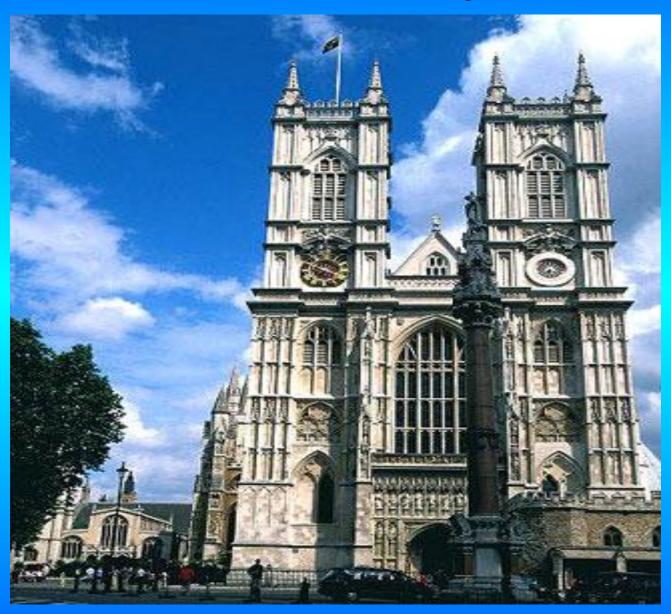

London     | The British   | Museum     |
| The National  | Museum     | The National  | Gallery    |
| Buckingham    | Abbey      | Buckingham    | Palace     |
| Westminster   | Ben        | Westminster   | Abbey      |
| The Houses of | Square     | The Houses of | Parliament |
| The Tower of  | Gallery    | The Tower     | of London  |
| St Paul's     | Parliament | St Paul's     | Cathedral  |
|               |            |               |            |
|               |            |               |            |
|               |            |               |            |

# 

#### The British Museum



#### The Houses of Parliament



### St. Paul's Cathedral



#### The Tower of London



# **Tower Bridge**



# Trafalgar Square



## **The National Gallery**



# Westminster Abbey



# **Buckingham Palace**



# Do you want to visit London?

What places of interests would you like to see?