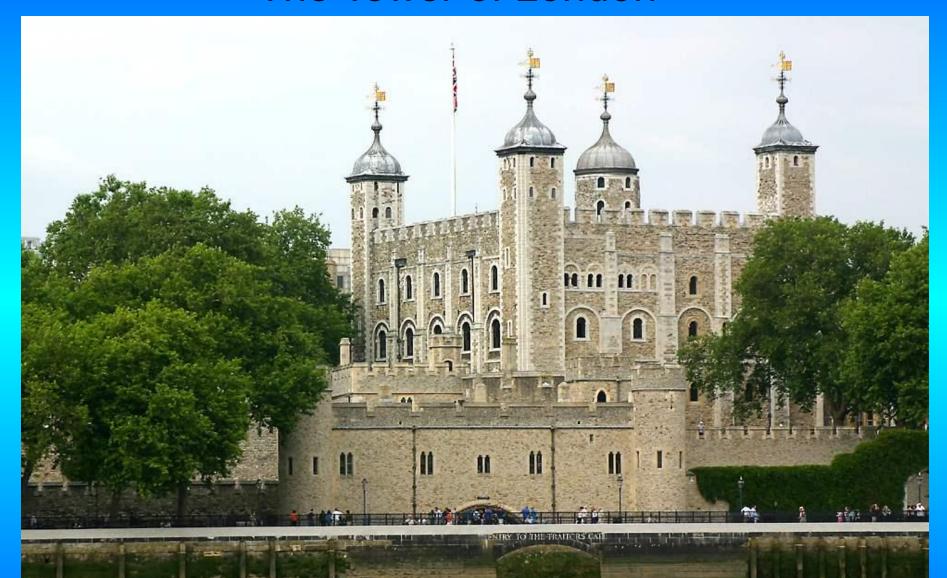

------|------------|
| Trafalgar     | Palace     | Trafalgar     | Square     |
| The British   | London     | The British   | Museum     |
| The National  | Museum     | The National  | Gallery    |
| Buckingham    | Abbey      | Buckingham    | Palace     |
| Westminster   | Ben        | Westminster   | Abbey      |
| The Houses of | Square     | The Houses of | Parliament |
| The Tower of  | Gallery    | The Tower     | of London  |
| St Paul's     | Parliament | St Paul's     | Cathedral  |
|               |            |               |            |
|               |            |               |            |
|               |            |               |            |

# 

#### The British Museum



#### The Houses of Parliament



### St. Paul's Cathedral



#### The Tower of London



# **Tower Bridge**



# Trafalgar Square



## **The National Gallery**



# Westminster Abbey



# **Buckingham Palace**



# Do you want to visit London?

What places of interests would you like to see?