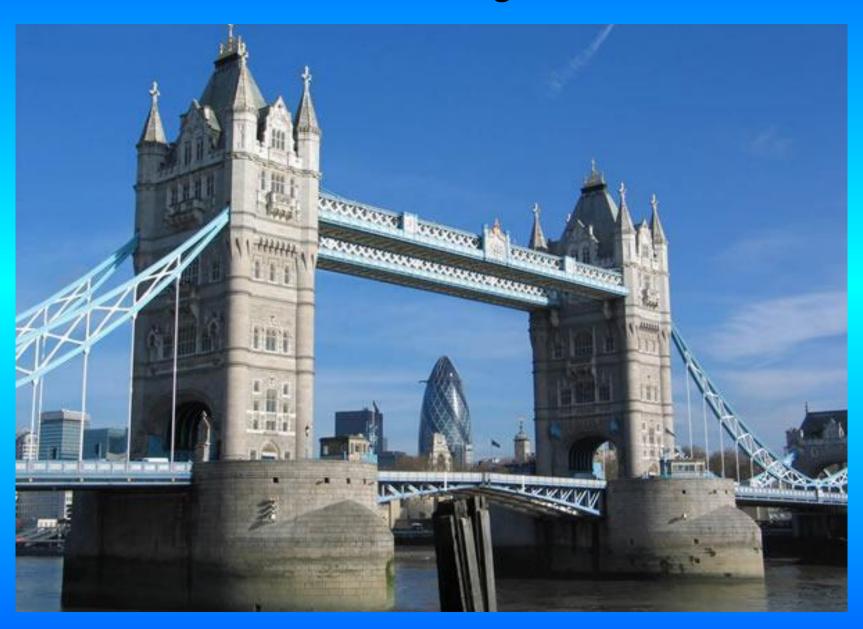

Trafalgar     | Palace     | Trafalgar     | Square     |
| The British   | London     | The British   | Museum     |
| The National  | Museum     | The National  | Gallery    |
| Buckingham    | Abbey      | Buckingham    | Palace     |
| Westminster   | Ben        | Westminster   | Abbey      |
| The Houses of | Square     | The Houses of | Parliament |
| The Tower of  | Gallery    | The Tower     | of London  |
| St Paul's     | Parliament | St Paul's     | Cathedral  |
|               |            |               |            |
|               |            |               |            |
|               |            |               |            |

# 

#### The British Museum



#### The Houses of Parliament



### St. Paul's Cathedral



#### The Tower of London



# **Tower Bridge**



# Trafalgar Square



## **The National Gallery**



# Westminster Abbey



# **Buckingham Palace**



# Do you want to visit London?

What places of interests would you like to see?