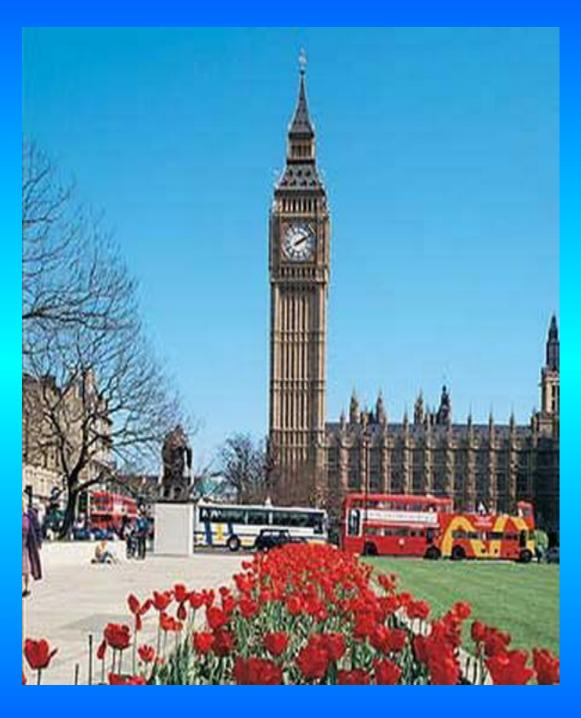

# A trip to London

What was the weather like in London yesterday?

Was it sunny or cloudy?

Was it warm or hot?