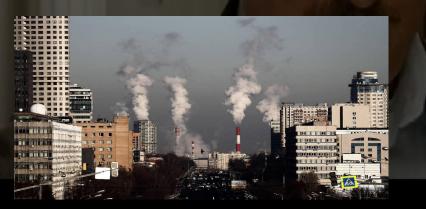

# Air pollution

•Air pollution is a very serious problem, because polluted air can cause illness and even death. Every year world industry pollutes the atmosphere with about 1500 million tons of dust and other harmful substances. Many cities suffer from smog, the oxygen balance upsets. Cars are polluting the air by exhaust gases and other dangerous chemicals.