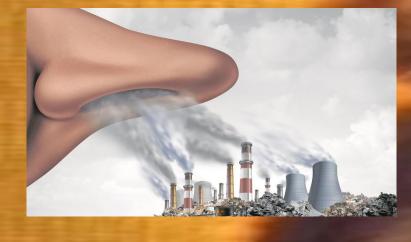

# Air pollution

•Air pollution is a very serious problem, because polluted air can cause illness and even death. Every year world industry pollutes the atmosphere with about 1500 million tons of dust and other harmful substances. Many cities suffer from smog, the oxygen balance upsets. Cars are polluting the air by exhaust gases and other dangerous chemicals.