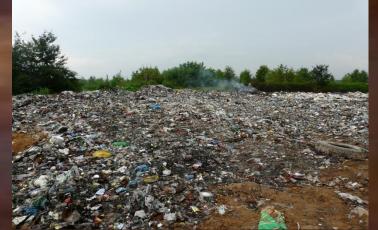

# Soil pollution Степы больше нет...

1. Soil pollution the main component of the Earth biosphere represents topsoil 2. Soil is polluted by: litter, wastes, heavy metals, pesticides, radioactive elements 3. Sinking aerosol may contain heavy poisonous metals and it may lead to plants ruin