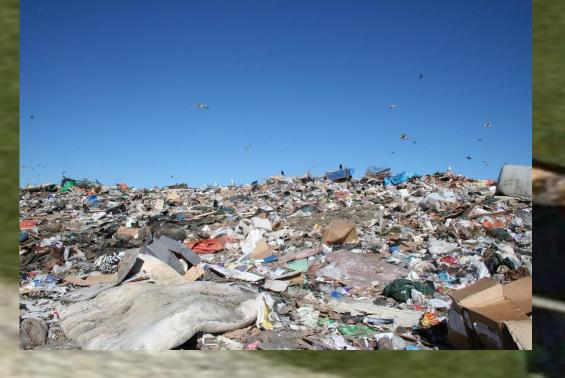

# Soil pollution Степы больше нет...

1. Soil pollution the main component of the Earth biosphere represents topsoil 2. Soil is polluted by: litter, wastes, heavy metals, pesticides, radioactive elements 3. Sinking aerosol may contain heavy poisonous metals and it may lead to plants ruin