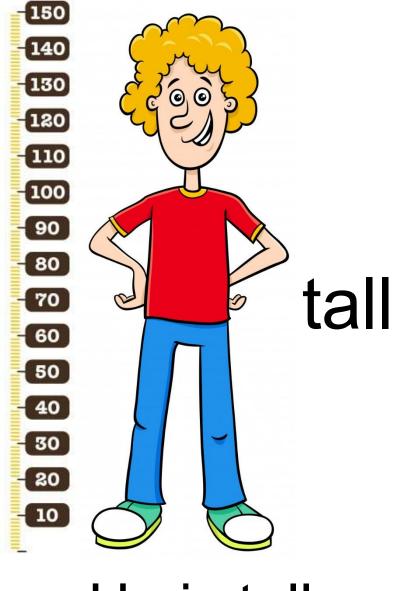

# Module 1 Family & Friends

He is tall

She is short

He is plump

# He is kind

(He helps his sister)

funny

He is funny

short

tall

plump

slim