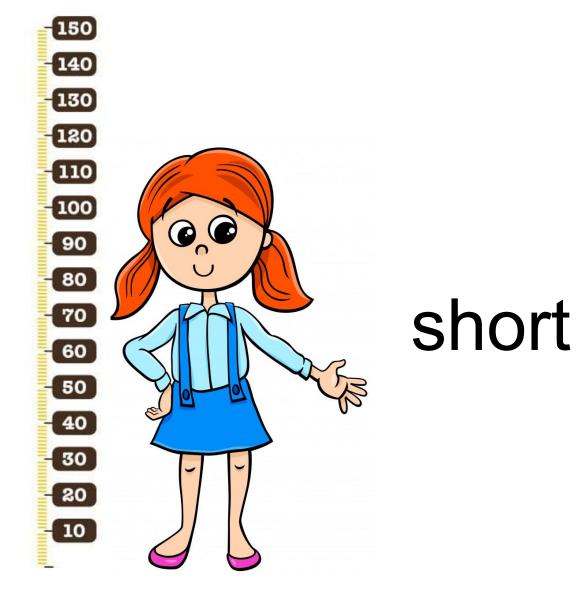

# Module 1 Family & Friends

He is tall

She is short

He is plump

# He is kind

(He helps his sister)

funny

He is funny

short

tall

plump

slim