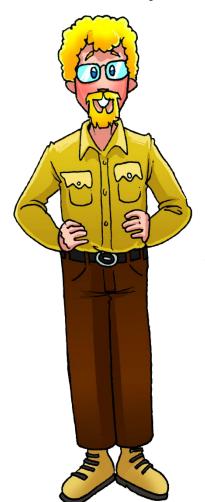

dark hair

fair hair

friendly

funny

kind

**Uncle Harry** 

Aunt Pam

Cousin Robbie

Match the words with the pictures

What does he/she look like?

What **is** he/she **like**?

My Mum is not tall

My little brother is funny

Bob is friendly

Mary is slim

My grandpa has got grey hair

My Dad has got dark hair

My grandma is very kind

My aunt is plump

My sister has got long fair hair

Uncle Fred is short