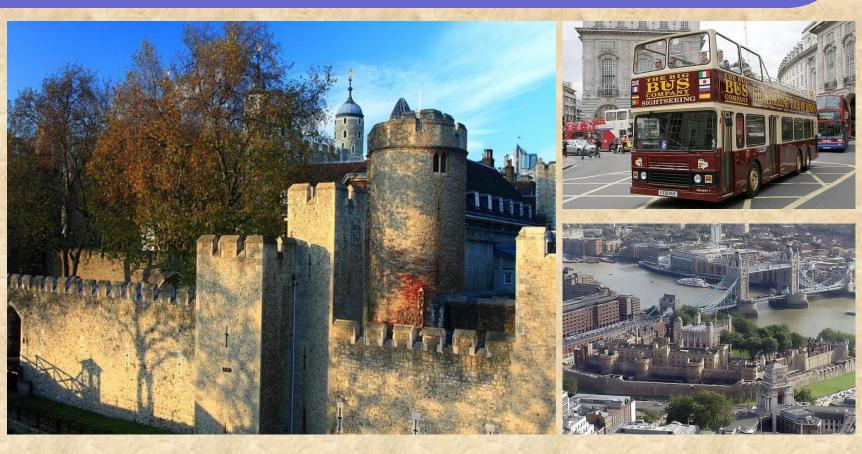

### The Tower of London

#### The Tower of London

The Tower of London was a fortress, a castle, a prison and a zoo.

### The Tower of London

Now it is a museum.