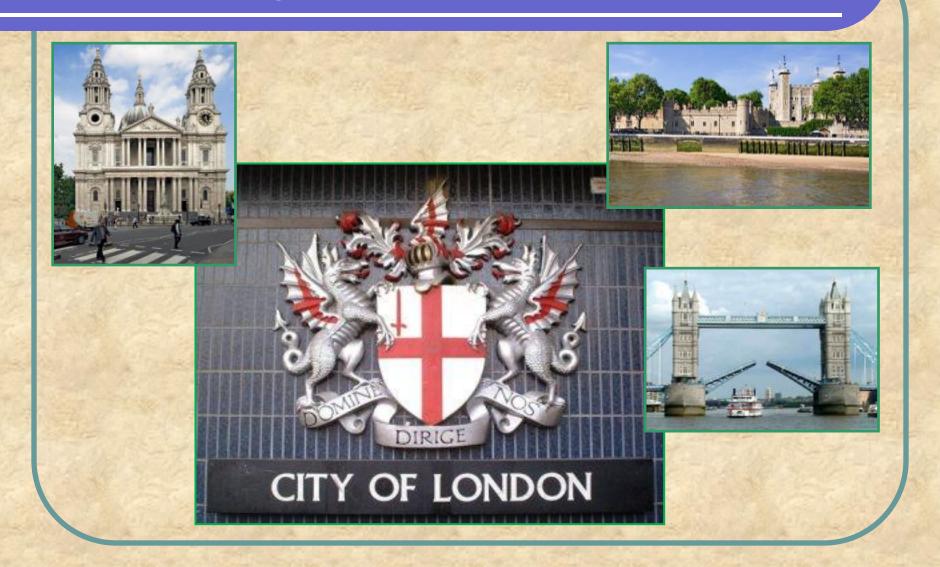

### Four parts of London

#### The City

# The City

### St. Paul's Cathedral

# Tower Bridge