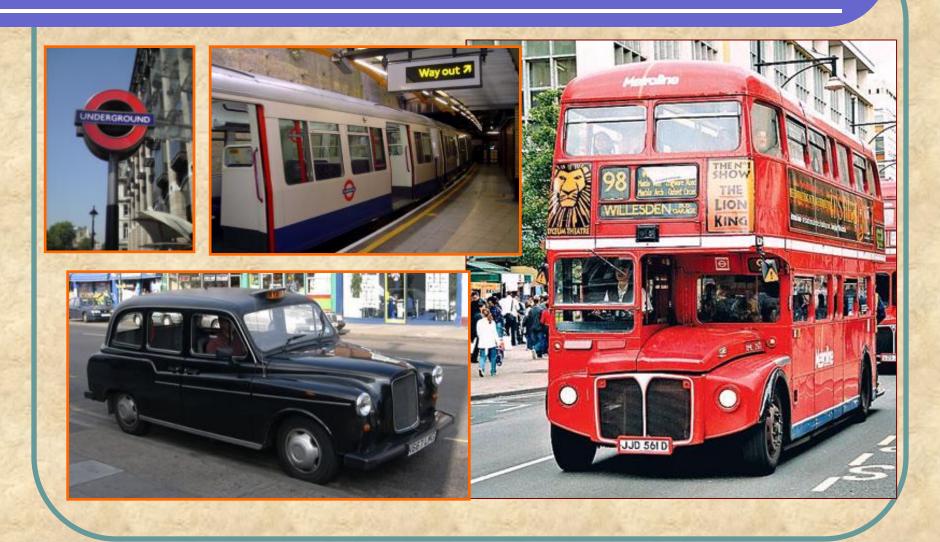

the British government.

#### The Tower of London



The Tower of London was a fortress, a castle, a prison and a zoo.

### The Tower of London







Now it is a museum.

#### Madame Tussaud's Museum



Madame Tussaud's is a famous museum of wax figures.

### Four parts of London

#### The City



#### The West End The East End



#### Westminster





# The City



### St. Paul's Cathedral











# Tower Bridge



### Westminster



### Westminster Abbey











# Big Ben





### The West End



# Piccadilly Circus



### Oxford Street



#### The British Museum



### The National Gallery





#### The Sherlock Holmes Museum



#### Parks of the West End

#### Hyde Park



St. James's Park



Regent's Park



Kensington Gardens



### The East End



# The Transport of London



# The London Eye



### Name the parts of London



### Name the sights of London













### Name the sights of London













### What is not in London?



#### Complete the sentences:

- London is the capital of....
- It stands on ....
- The city is .... It is more than ....
- There are many ... in London: ..., ..., ....
- Trafalgar Square is ....
- Buckingham Palace is ....
- The Houses of Parliament is ....
- The Tower of London was ..... Now it is ...
- Madame Tussaud's is ....

#### HOMEWORK

- 1.Повторить грамматический материал.
- 2. Выполнить упр.3 стр.168, упр.6 стр.169 письменно

### Thank you for your work!