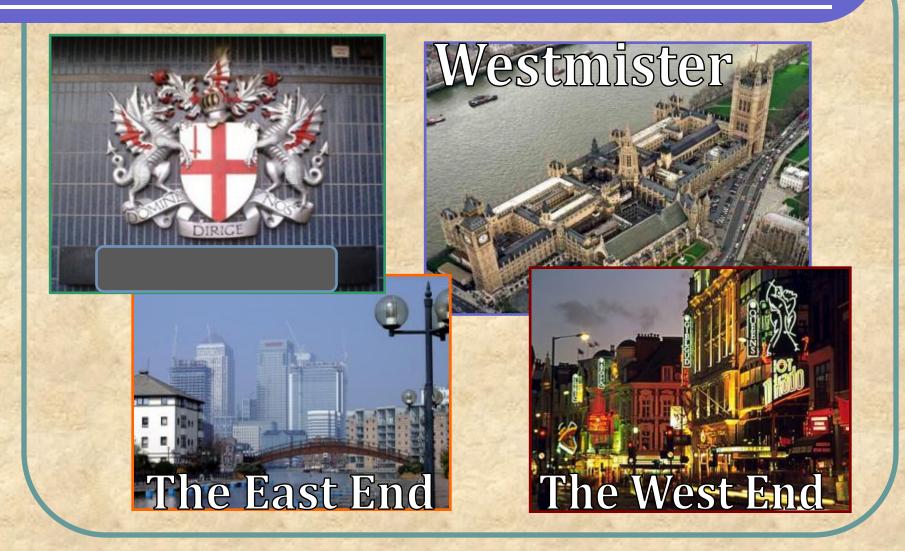

### Four parts of London

#### The West End The East End

#### Westminster

### The East End