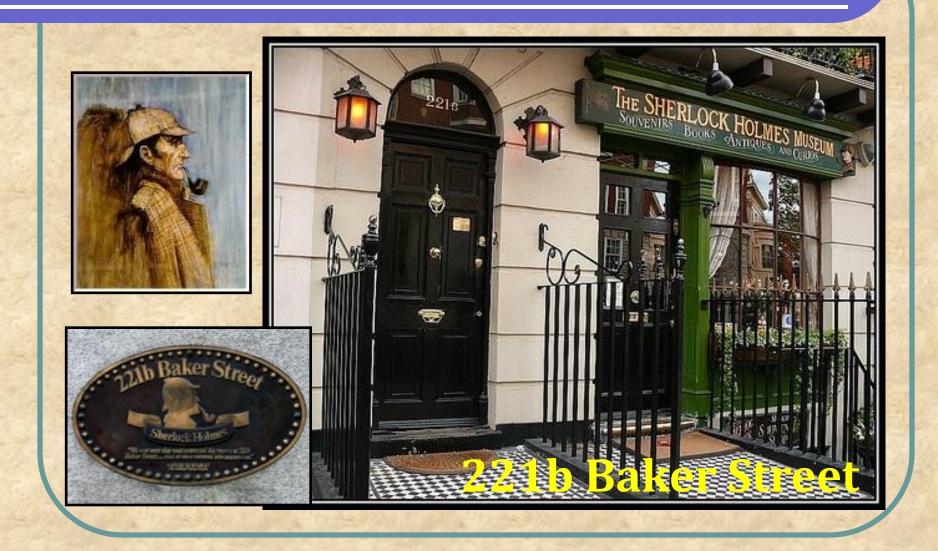

Square



Trafalgar Square is the centre of London.

### **Buckingham Palace**



#### The Houses of Parliament



The Houses of Parliament is the seat of the British government.

#### The Tower of London



The Tower of London was a fortress, a castle, a prison and a zoo.

### The Tower of London







Now it is a museum.

#### Madame Tussaud's Museum



Madame Tussaud's is a famous museum of wax figures.

### Four parts of London

#### The City



#### The West End The East End



#### Westminster





# The City



### St. Paul's Cathedral











# Tower Bridge



### Westminster



### Westminster Abbey











# Big Ben





### The West End



# Piccadilly Circus



### Oxford Street



#### The British Museum



### The National Gallery





#### The Sherlock Holmes Museum



#### Parks of the West End

#### Hyde Park



St. James's Park



Regent's Park



Kensington Gardens



### The East End



# The Transport of London



# The London Eye



### Name the parts of London



### Name the sights of London













### Name the sights of London













### What is not in London?



#### Complete the sentences:

- London is the capital of....
- It stands on ....
- The city is .... It is more than ....
- There are many ... in London: ..., ..., ....
- Trafalgar Square is ....
- Buckingham Palace is ....
- The Houses of Parliament is ....
- The Tower of London was ..... Now it is ...
- Madame Tussaud's is ....

#### HOMEWORK

- 1.Повторить грамматический материал.
- 2. Выполнить упр.3 стр.168, упр.6 стр.169 письменно

### Thank you for your work!