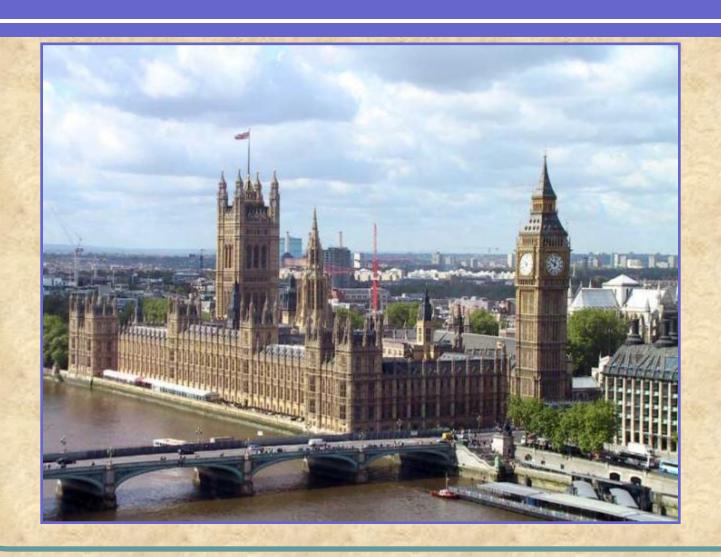

#### The Houses of Parliament

#### The Houses of Parliament

The Houses of Parliament is the seat of the British government.