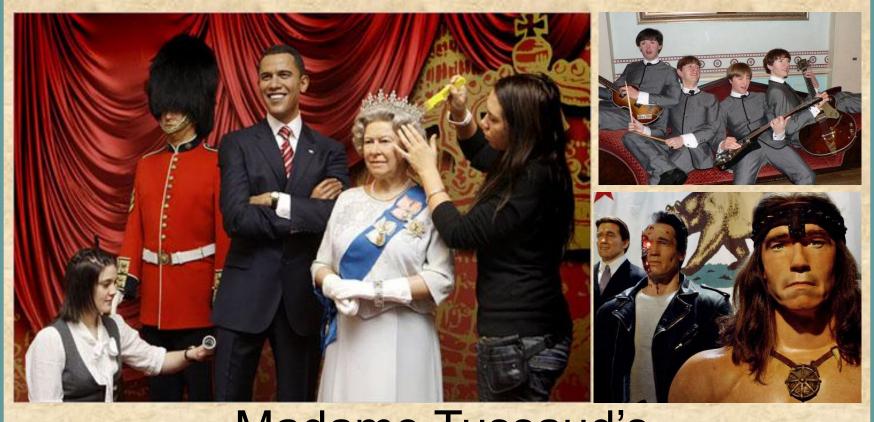

#### Madame Tussaud's Museum

#### Madame Tussaud's Museum

Madame Tussaud's is a famous museum of wax figures.