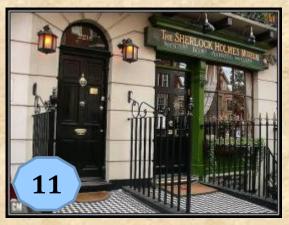

f London







Now it is a museum.

#### Madame Tussaud's Museum



Madame Tussaud's is a famous museum of wax figures.

### Four parts of London

#### The City



#### The West End The East End



#### Westminster





# The City



### St. Paul's Cathedral











# Tower Bridge



### Westminster



### Westminster Abbey











# Big Ben





### The West End



# Piccadilly Circus



### Oxford Street



#### The British Museum



### The National Gallery





#### The Sherlock Holmes Museum



#### Parks of the West End

#### Hyde Park



St. James's Park



Regent's Park



Kensington Gardens



### The East End



# The Transport of London



# The London Eye



### Name the parts of London



### Name the sights of London













### Name the sights of London













### What is not in London?



#### Complete the sentences:

- London is the capital of....
- It stands on ....
- The city is .... It is more than ....
- There are many ... in London: ..., ..., ....
- Trafalgar Square is ....
- Buckingham Palace is ....
- The Houses of Parliament is ....
- The Tower of London was ..... Now it is ...
- Madame Tussaud's is ....

#### HOMEWORK

- 1.Повторить грамматический материал.
- 2. Выполнить упр.3 стр.168, упр.6 стр.169 письменно

### Thank you for your work!