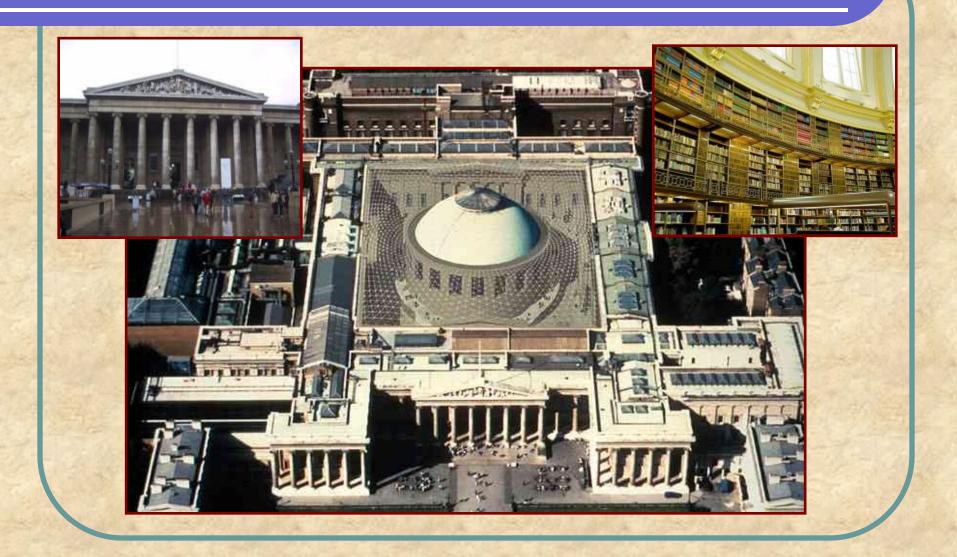

Tower of London



#### Madame Tussaud's Museum



### Trafalgar Square



Trafalgar Square is the centre of London.

### **Buckingham Palace**



#### The Houses of Parliament



The Houses of Parliament is the seat of the British government.

#### The Tower of London



The Tower of London was a fortress, a castle, a prison and a zoo.

### The Tower of London







Now it is a museum.

#### Madame Tussaud's Museum



Madame Tussaud's is a famous museum of wax figures.

### Four parts of London

#### The City



#### The West End The East End



#### Westminster





# The City



### St. Paul's Cathedral











# Tower Bridge



### Westminster



### Westminster Abbey











# Big Ben





### The West End



# Piccadilly Circus



### Oxford Street



#### The British Museum



### The National Gallery





#### The Sherlock Holmes Museum



#### Parks of the West End

#### Hyde Park



St. James's Park



Regent's Park



Kensington Gardens



### The East End



# The Transport of London



# The London Eye



### Name the parts of London



### Name the sights of London













### Name the sights of London













### What is not in London?



#### Complete the sentences:

- London is the capital of....
- It stands on ....
- The city is .... It is more than ....
- There are many ... in London: ..., ..., ....
- Trafalgar Square is ....
- Buckingham Palace is ....
- The Houses of Parliament is ....
- The Tower of London was ..... Now it is ...
- Madame Tussaud's is ....

#### HOMEWORK

- 1.Повторить грамматический материал.
- 2. Выполнить упр.3 стр.