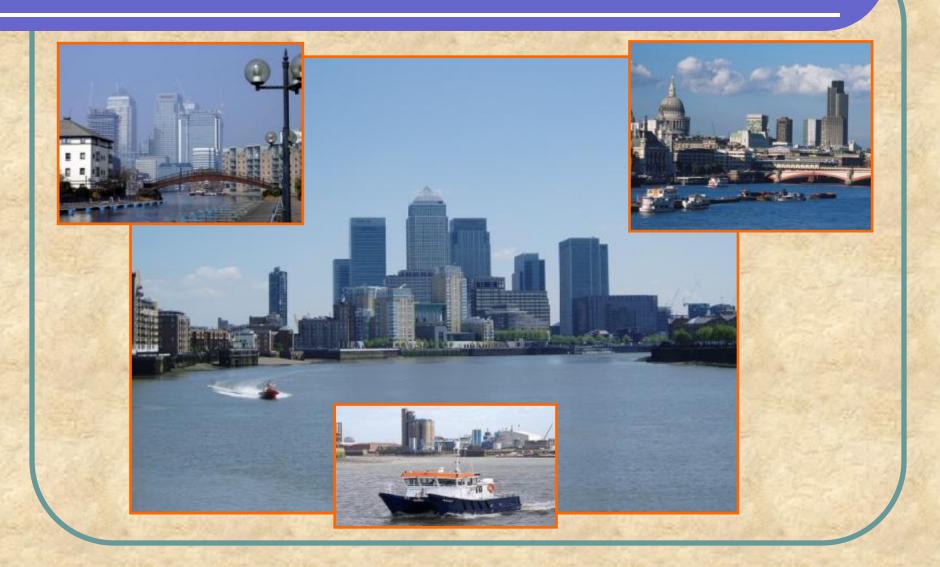

of Parliament is the seat of the British government.

#### The Tower of London



The Tower of London was a fortress, a castle, a prison and a zoo.

### The Tower of London







Now it is a museum.

#### Madame Tussaud's Museum



Madame Tussaud's is a famous museum of wax figures.

### Four parts of London

#### The City



#### The West End The East End



#### Westminster





# The City



### St. Paul's Cathedral











# Tower Bridge



### Westminster



### Westminster Abbey











# Big Ben





### The West End



# Piccadilly Circus



### Oxford Street



#### The British Museum



### The National Gallery





#### The Sherlock Holmes Museum



#### Parks of the West End

#### Hyde Park



St. James's Park



Regent's Park



Kensington Gardens



### The East End



# The Transport of London



# The London Eye



### Name the parts of London



### Name the sights of London













### Name the sights of London













### What is not in London?



#### Complete the sentences:

- London is the capital of....
- It stands on ....
- The city is .... It is more than ....
- There are many ... in London: ..., ..., ....
- Trafalgar Square is ....
- Buckingham Palace is ....
- The Houses of Parliament is ....
- The Tower of London was ..... Now it is ...
- Madame Tussaud's is ....

#### HOMEWORK

- 1.Повторить грамматический материал.
- 2. Выполнить упр.3 стр.168, упр.6 стр.169 письменно

### Thank you for your work!