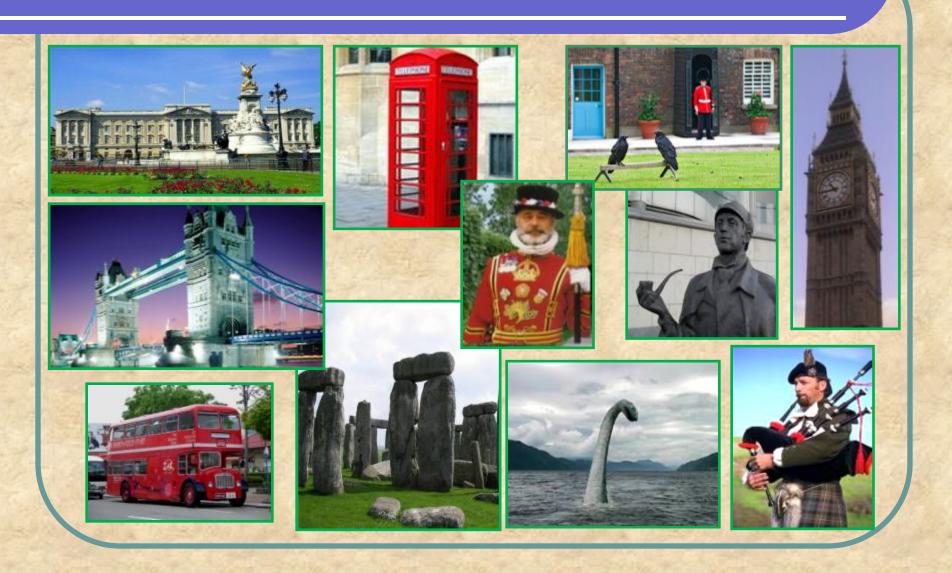

# London's Sights

# **Buckingham Palace**

#### The Houses of Parliament

### The Tower of London

#### Madame Tussaud's Museum

### Trafalgar Square

Trafalgar Square is the centre of London.

### **Buckingham Palace**

#### The Houses of Parliament

The Houses of Parliament is the seat of the British government.

#### The Tower of London

The Tower of London was a fortress, a castle, a prison and a zoo.

### The Tower of London

Now it is a museum.

#### Madame Tussaud's Museum

Madame Tussaud's is a famous museum of wax figures.