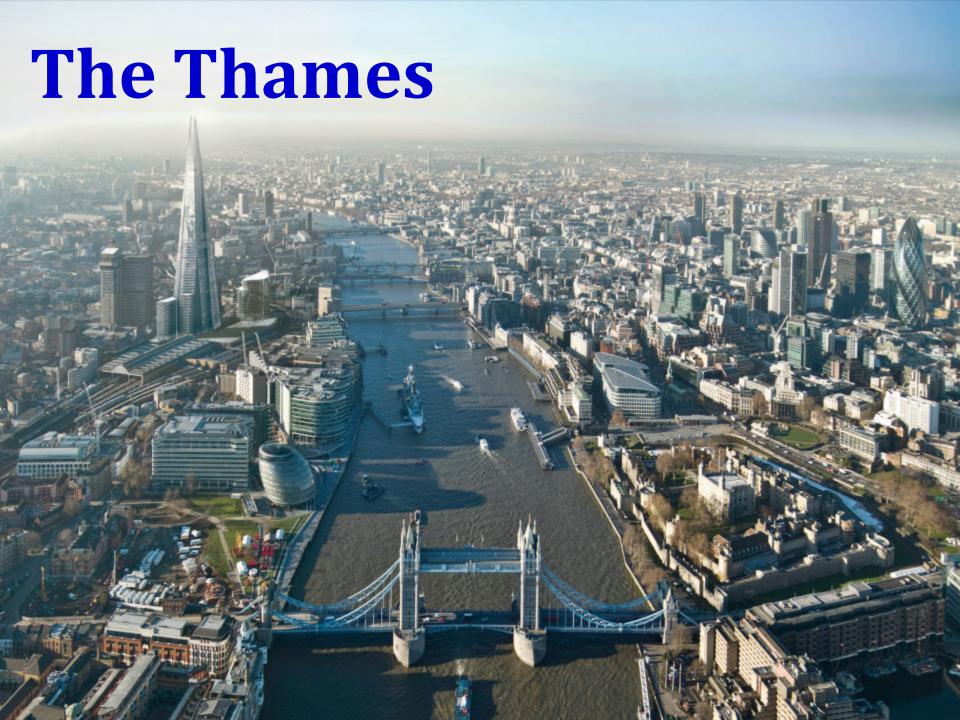

London is the capital of Great Britain.



### The Thames



It stands on the River Thames.

### London







The city is very old.

#### London



It is more than two thousand years old,

# London's Sights



# Trafalgar Square



# **Buckingham Palace**



#### The Houses of Parliament



### The Tower of London



#### Madame Tussaud's Museum



### Trafalgar Square



Trafalgar Square is the centre of London.

### **Buckingham Palace**



#### The Houses of Parliament



The Houses of Parliament is the seat of the British government.

#### The Tower of London



The Tower of London was a fortress, a castle, a prison and a zoo.

### The Tower of London







Now it is a museum.

#### Madame Tussaud's Museum



Madame Tussaud's is a famous museum of wax figures.

### Four parts of London

#### The City



#### The West End Th