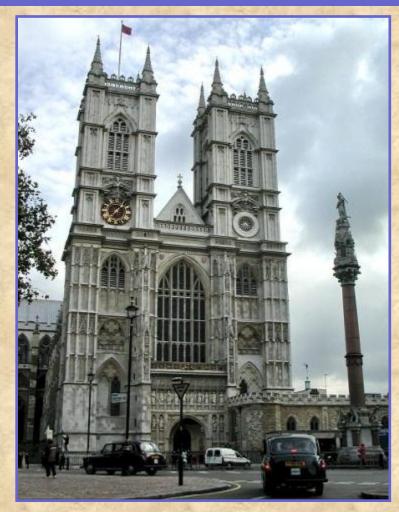

London's Sights



# Trafalgar Square



# **Buckingham Palace**



#### The Houses of Parliament



### The Tower of London



#### Madame Tussaud's Museum



### Trafalgar Square



Trafalgar Square is the centre of London.

### **Buckingham Palace**



#### The Houses of Parliament



The Houses of Parliament is the seat of the British government.

#### The Tower of London



The Tower of London was a fortress, a castle, a prison and a zoo.

### The Tower of London







Now it is a museum.

#### Madame Tussaud's Museum



Madame Tussaud's is a famous museum of wax figures.

### Four parts of London

#### The City



#### The West End The East End



#### Westminster





# The City



### St. Paul's Cathedral











# Tower Bridge



### Westminster



### Westminster Abbey











# Big Ben





### The West End



# Piccadilly Circus



### Oxford Street



#### The British Museum



### The National Gallery





#### The Sherlock Holmes Museum



#### Parks of the West End

#### Hyde Park



St. James's Park



Regent's Park



Kensington Gardens



### The East End



# The Transport of London



# The London Eye



### Name the parts of London



### Name the sights of London













### Name the sights of London













### What is not in London?



#### Complete the sentences:

- London is the capital of....
- It stands on ....
- The city is .... It is more than ....
- There are many ... in London: ..., ..., ....
- Trafalgar Square is ....
- Buckingham Palace is ....
- The Houses of Parliament is ....
- The Tower of London was ..... Now it is .