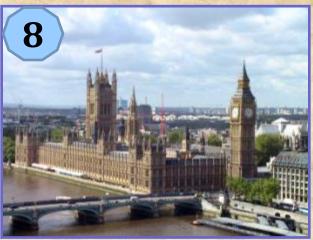

#### The Houses of Parliament

The Houses of Parliament is the seat of the British government.

# Big Ben