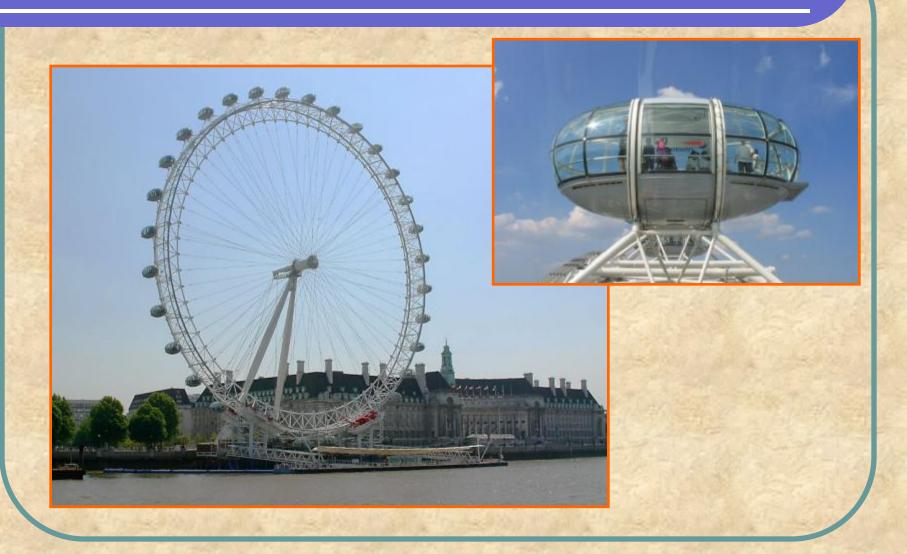

ent.

#### The Tower of London



The Tower of London was a fortress, a castle, a prison and a zoo.

### The Tower of London







Now it is a museum.

#### Madame Tussaud's Museum



Madame Tussaud's is a famous museum of wax figures.

### Four parts of London

#### The City



#### The West End The East End



#### Westminster





# The City



### St. Paul's Cathedral











# Tower Bridge



### Westminster



### Westminster Abbey











# Big Ben





### The West End



# Piccadilly Circus



### Oxford Street



#### The British Museum



### The National Gallery





#### The Sherlock Holmes Museum



#### Parks of the West End

#### Hyde Park



St. James's Park



Regent's Park



Kensington Gardens



### The East End



# The Transport of London



# The London Eye



### Name the parts of London



### Name the sights of London













### Name the sights of London













### What is not in London?



#### Complete the sentences:

- London is the capital of....
- It stands on ....
- The city is .... It is more than ....
- There are many ... in London: ..., ..., ....
- Trafalgar Square is ....
- Buckingham Palace is ....
- The Houses of Parliament is ....
- The Tower of London was ..... Now it is ...
- Madame Tussaud's is ....

#### HOMEWORK

- 1.Повторить грамматический материал.
- 2. Выполнить упр.3 стр.168, упр.6 стр.169 письменно

### Thank you for your work!