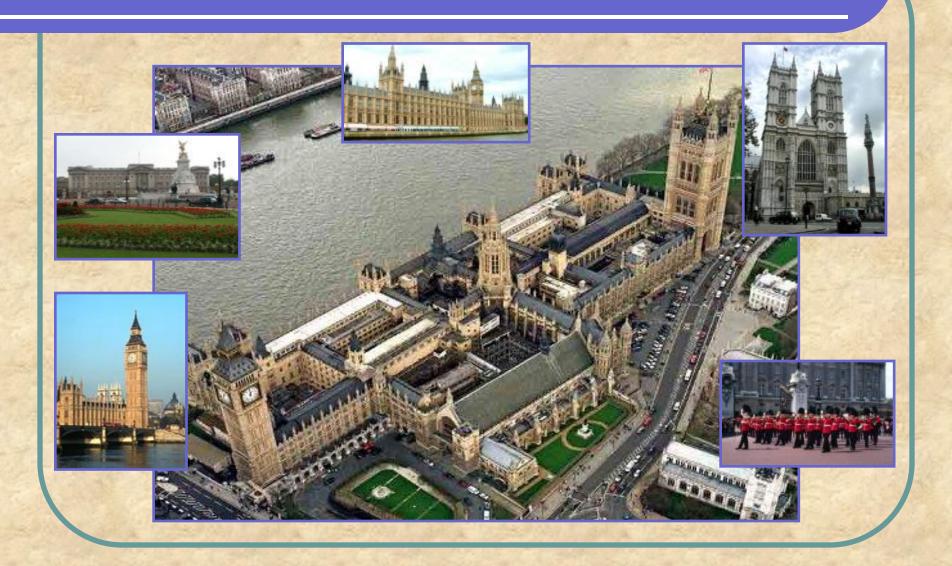

#### The Houses of Parliament

The Houses of Parliament is the seat of the British government.

### Westminster

### Westminster Abbey