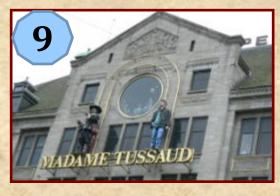

#### Madame Tussaud's Museum

#### Madame Tussaud's Museum

Madame Tussaud's is a famous museum of wax figures.