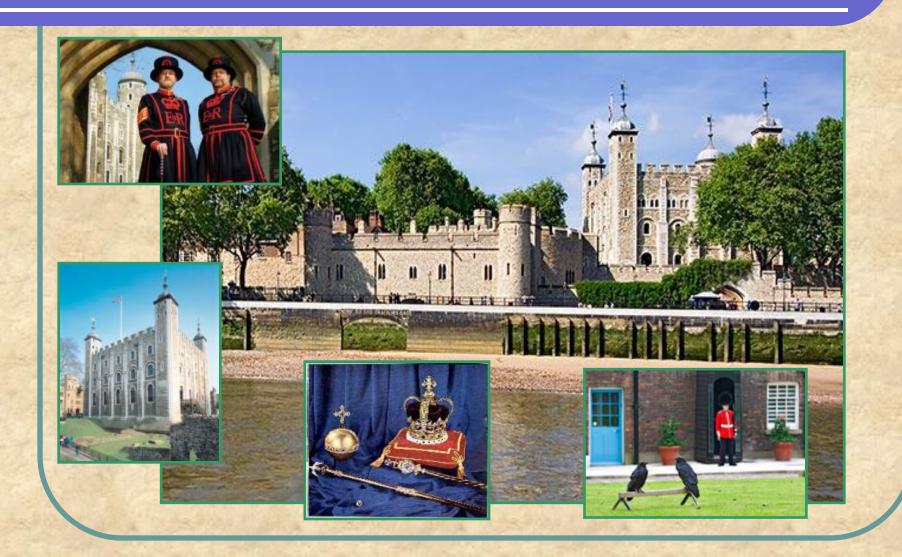

### The Tower of London

#### The Tower of London

The Tower of London was a fortress, a castle, a prison and a zoo.

### The Tower of London

Now it is a museum.