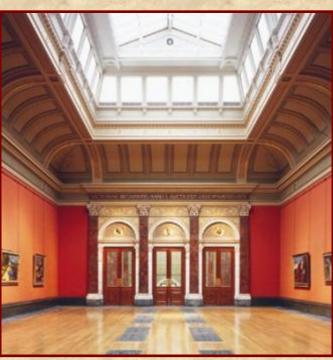

Tussaud's Museum



### Trafalgar Square



Trafalgar Square is the centre of London.

### **Buckingham Palace**



#### The Houses of Parliament



The Houses of Parliament is the seat of the British government.

#### The Tower of London



The Tower of London was a fortress, a castle, a prison and a zoo.

### The Tower of London







Now it is a museum.

#### Madame Tussaud's Museum



Madame Tussaud's is a famous museum of wax figures.

### Four parts of London

#### The City



#### The West End The East End



#### Westminster





# The City



### St. Paul's Cathedral











# Tower Bridge



### Westminster



### Westminster Abbey











# Big Ben





### The West End



# Piccadilly Circus



### Oxford Street



#### The British Museum



### The National Gallery





#### The Sherlock Holmes Museum



#### Parks of the West End

#### Hyde Park



St. James's Park



Regent's Park



Kensington Gardens



### The East End



# The Transport of London



# The London Eye



### Name the parts of London



### Name the sights of London













### Name the sights of London













### What is not in London?



#### Complete the sentences:

- London is the capital of....
- It stands on ....
- The city is .... It is more than ....
- There are many ... in London: ..., ..., ....
- Trafalgar Square is ....
- Buckingham Palace is ....
- The Houses of Parliament is ....
- The Tower of London was ..... Now it is ...
- Madame Tussaud's is ....

#### HOMEWORK

- 1.Повторить грамматический материал.
- 2. Выполнить упр.3 стр.168, упр.6 стр.169 письменно