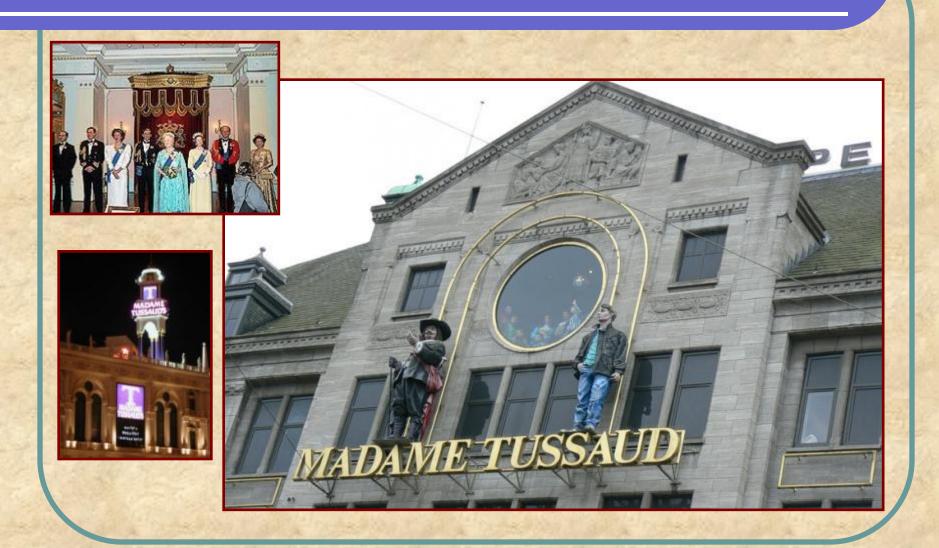

#### Madame Tussaud's Museum

#### Madame Tussaud's Museum

Madame Tussaud's is a famous museum of wax figures.