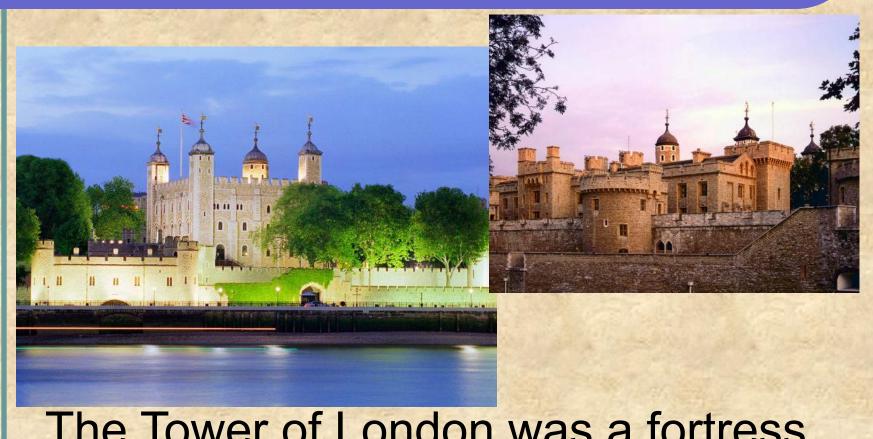

### The Tower of London

#### The Tower of London

The Tower of London was a fortress, a castle, a prison and a zoo.

### The Tower of London

Now it is a museum.