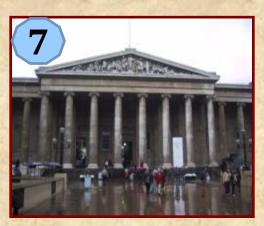

Tower of London







Now it is a museum.

#### Madame Tussaud's Museum



Madame Tussaud's is a famous museum of wax figures.

### Four parts of London

#### The City



#### The West End The East End



#### Westminster





# The City



### St. Paul's Cathedral











# Tower Bridge



### Westminster



### Westminster Abbey











# Big Ben





### The West End



# Piccadilly Circus



### Oxford Street



#### The British Museum



### The National Gallery





#### The Sherlock Holmes Museum



#### Parks of the West End

#### Hyde Park



St. James's Park



Regent's Park



Kensington Gardens



### The East End



# The Transport of London



# The London Eye



### Name the parts of London



### Name the sights of London













### Name the sights of London













### What is not in London?



#### Complete the sentences:

- London is the capital of....
- It stands on ....
- The city is .... It is more than ....
- There are many ... in London: ..., ..., ....
- Trafalgar Square is ....
- Buckingham Palace is ....
- The Houses of Parliament is ....
- The Tower of London was ..... Now it is ...
- Madame Tussaud's is ....

#### HOMEWORK

- 1.Повторить грамматический материал.
- 2. Выполнить упр.3 стр.168, упр.6 стр.169 письменно

### Thank you for your work!