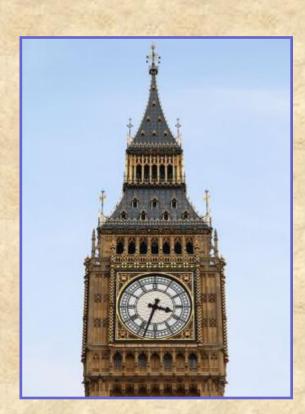

# Trafalgar Square



# **Buckingham Palace**



#### The Houses of Parliament



### The Tower of London



#### Madame Tussaud's Museum



### Trafalgar Square



Trafalgar Square is the centre of London.

### **Buckingham Palace**



#### The Houses of Parliament



The Houses of Parliament is the seat of the British government.

#### The Tower of London



The Tower of London was a fortress, a castle, a prison and a zoo.

### The Tower of London







Now it is a museum.

#### Madame Tussaud's Museum



Madame Tussaud's is a famous museum of wax figures.

### Four parts of London

#### The City



#### The West End The East End



#### Westminster





# The City



### St. Paul's Cathedral











# Tower Bridge



### Westminster



### Westminster Abbey











# Big Ben





### The West End



# Piccadilly Circus



### Oxford Street



#### The British Museum



### The National Gallery





#### The Sherlock Holmes Museum



#### Parks of the West End

#### Hyde Park



St. James's Park



Regent's Park



Kensington Gardens



### The East End



# The Transport of London



# The London Eye



### Name the parts of London



### Name the sights of London













### Name the sights of London













### What is not in London?



#### Complete the sentences:

- London is the capital of....
- It stands on ....
- The city is .... It is more than ....
- There are many ... in London: ..., ..., ....
- Trafalgar Square is ....
- Buckingham Palace is ....
- The Houses of Parliament is ....
- The Tower of London was ..... Now it is ...
- Madame Tussaud