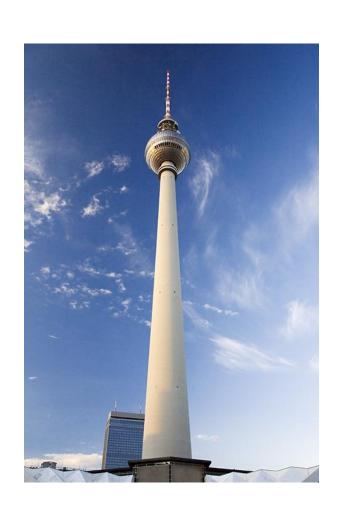

The Berlin TV tower is 365 meters high.

The Great
Pyramid is
137 meters
high.

The Statue of Liberty is 93 meters high.