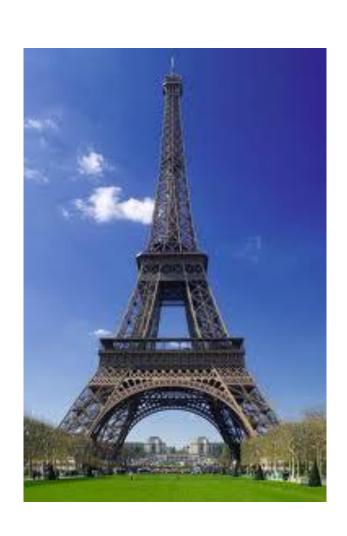

```
• .... - six hundred and forty-five
• 289 - .....
• 333 - .....
• .... - four hundred and eighty-nine
• .... - nine hundred and eleven
• 743 - .....
• 851 - ......
```

The Eiffel tower is 320 meters high.

The Berlin TV tower is 365 meters high.

The Great
Pyramid is
137 meters
high.

The Statue of Liberty is 93 meters high.