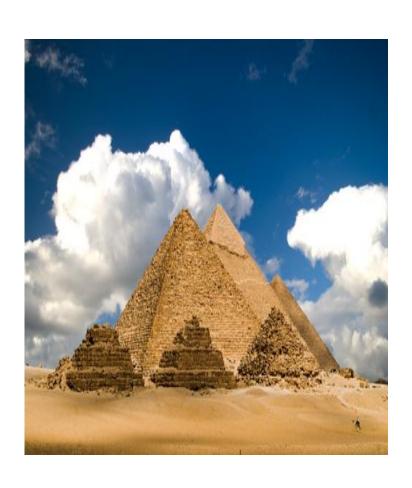

The Berlin TV tower is 365 meters high.

The Great
Pyramid is
137 meters
high.

The Statue of Liberty is 93 meters high.